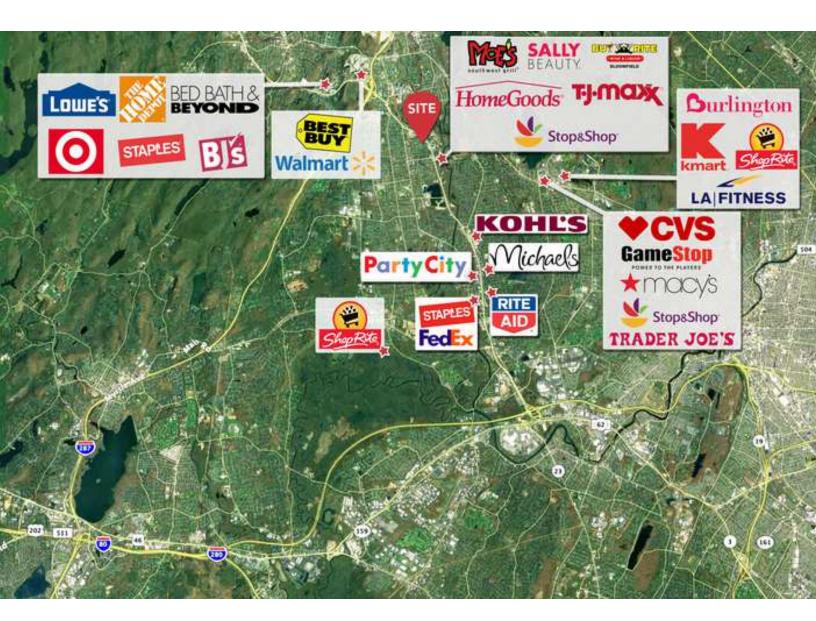

MARY**

Available SF Lease Rate

### 10,000 - 18,000 SF Call For Details

## **NEIGHBORING TENANTS**



## **PROPERTY OVERVIEW**

Prime Retail Strip Center

# **PROPERTY HIGHLIGHTS**

- 10,000 SF 18,000 SF
- New Ownership | Renovations Coming
- 30,000 SF Strip Center On 2.36 Acres
- Prime Location with Great Exposure Along Route 23
- Easy Access Intersection of Route 23 and Jackson Avenue
- Over 50,000 Vehicles/Day

#### FOR MORE INFORMATION CONTACT:

LEW FINKELSTEIN

201.703.9700 x122 lfinkelstein@thegoldsteingroup.com CJ HUTER 201.703.9700 x118 cjhuter@thegoldsteingroup.com MARC PALESTINA 201.703.9700 x149 mpalestina@thegoldsteingroup.com



Licensed Real Estate Broker | 45 EISENHOWER DRIVE | SUITE 246 | PARAMUS, NJ 07652



### **FIRESIDE PLAZA** 717 ROUTE 23, POMPTON PLAINS, NJ 07444



#### FOR MORE INFORMATION CONTACT:

LEW FINKELSTEIN

201.703.9700 x122 lfinkelstein@thegoldsteingroup.com **CJ HUTER** 201.703.9700 x118 cjhuter@thegoldsteingroup.com MARC PALESTINA 201.703.9700 x149 mpalestina@thegoldsteingroup.com



Licensed Real Estate Broker | 45 EISENHOWER DRIVE | SUITE 246 | PARAMUS, NJ 07652



FOR SALE

### **FIRESIDE PLAZA** 717 ROUTE 23, POMPTON PLAINS, NJ 07444



#### FOR MORE INFORMATION CONTACT:

LEW FINKELSTEIN

201.703.9700 x122 lfinkelstein@thegoldsteingroup.com **CJ HUTER** 201.703.9700 x118 cjhuter@thegoldsteingroup.com MARC PALESTINA 201.703.9700 x149 mpalestina@thegoldsteingroup.com



Licensed Real Estate Broker | 45 EISENHOWER DRIVE | SUITE 246 | PARAMUS, NJ 07652 All information is from sources deemed reliable and is submitted subject to errors,