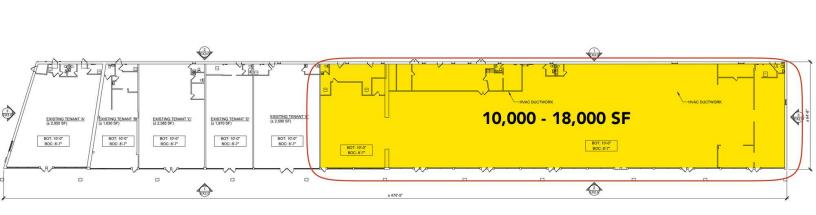

### 10,000 - 18,000 SF Call For Details

## **NEIGHBORING TENANTS**

# **PROPERTY HIGHLIGHTS**

- 10,000 SF 18,000 SF
- New Ownership | Renovations Coming
- 30,000 SF Strip Center On 2.36 Acres
- Prime Location with Great Exposure Along Route 23
- Easy Access Intersection of Route 23 and Jackson Avenue
- Over 50,000 Vehicles/Day