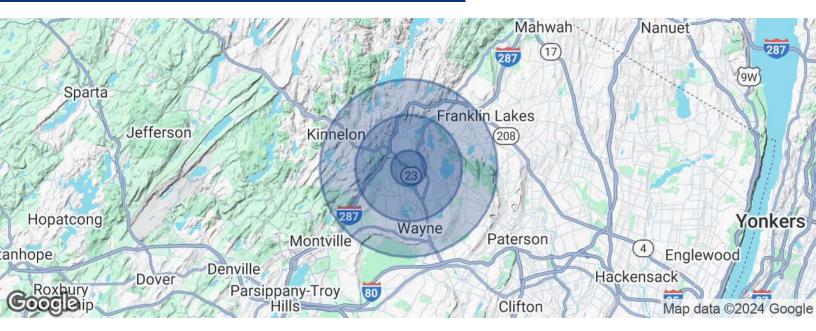

# FIRESIDE PLAZA

717 ROUTE 23, POMPTON PLAINS, NJ 07444

| 8,059     | 60,295                                                       | 129,553                                                                               |
|-----------|--------------------------------------------------------------|---------------------------------------------------------------------------------------|
| 42        | 45                                                           | 44                                                                                    |
| 41        | 44                                                           | 43                                                                                    |
| 43        | 46                                                           | 45                                                                                    |
| 1 MILE    | 3 MILES                                                      | 5 MILES                                                                               |
| 2,743     | 22,656                                                       | 48,169                                                                                |
| 2.9       | 2.7                                                          | 2.7                                                                                   |
| \$184,435 | \$181,850                                                    | \$180,931                                                                             |
| \$548,836 | \$609,111                                                    | \$628,179                                                                             |
|           | 42<br>41<br>43<br><b>1 MILE</b><br>2,743<br>2.9<br>\$184,435 | 42 45   41 44   43 46   1 MILE 3 MILES   2,743 22,656   2.9 2.7   \$184,435 \$181,850 |

\* Demographic data derived from 2020 ACS - US Census