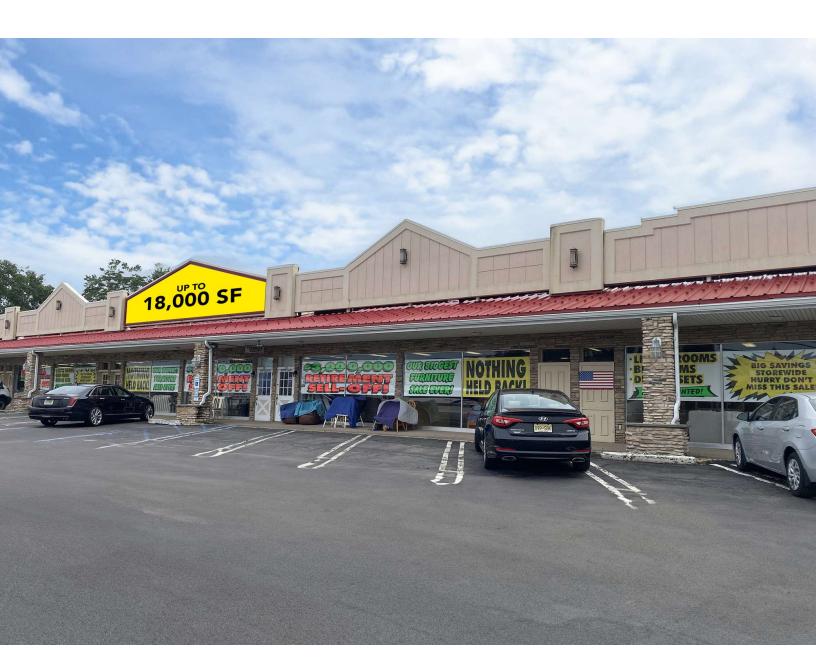

### 10,000 - 18,000 SF Call For Details

# **PROPERTY HIGHLIGHTS**

- 10,000 SF 18,000 SF
- New Ownership | Renovations Coming
- 30,000 SF Strip Center On 2.36 Acres
- Prime Location with Great Exposure Along Route 23
- Easy Access Intersection of Route 23 and Jackson Avenue
- Over 50,000 Vehicles/Day