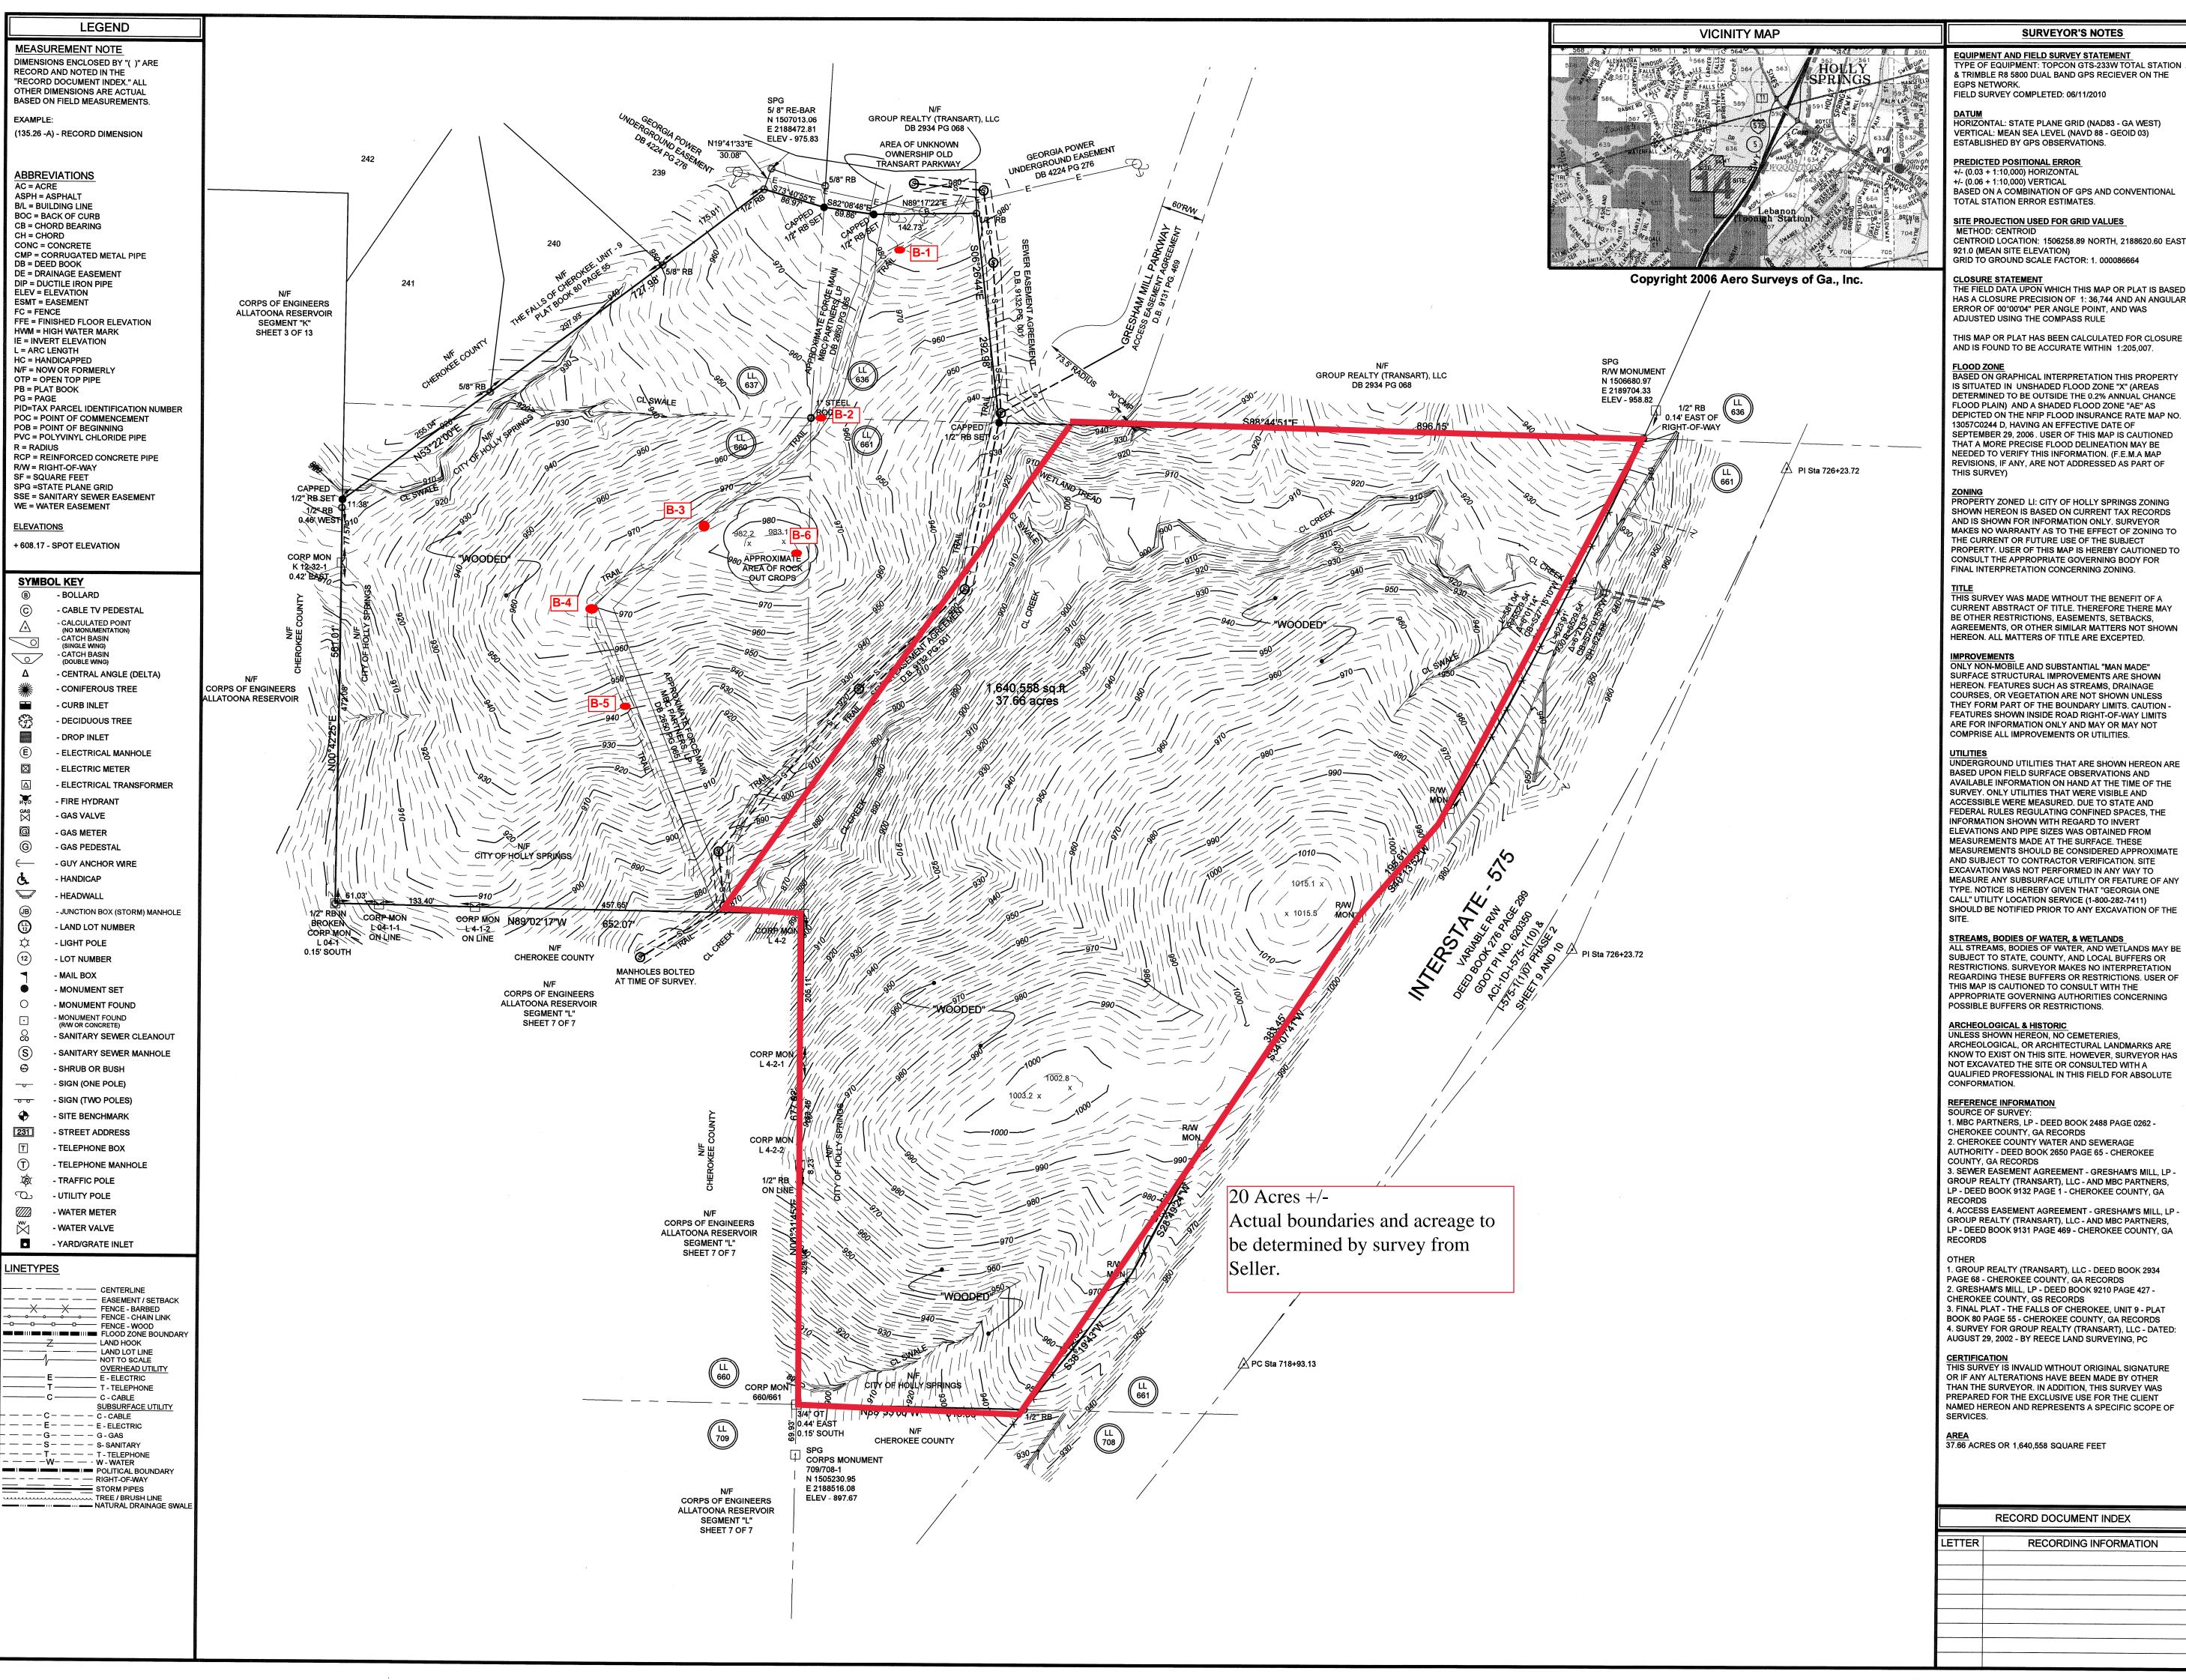

**BOUNDARY &** TOPOGRAPHIC SURVEY

SITUATED IN LAND LOTS 636,637,660 & 661 15TH DISTRICT - 2ND SECTION CITY OF HOLLY SPRINGS CHEROKEE COUNTY, GEORGIA

PREPARED FOR

CHEROKEE COUNTY, **GEORGIA** 

STATE PLANE GRID