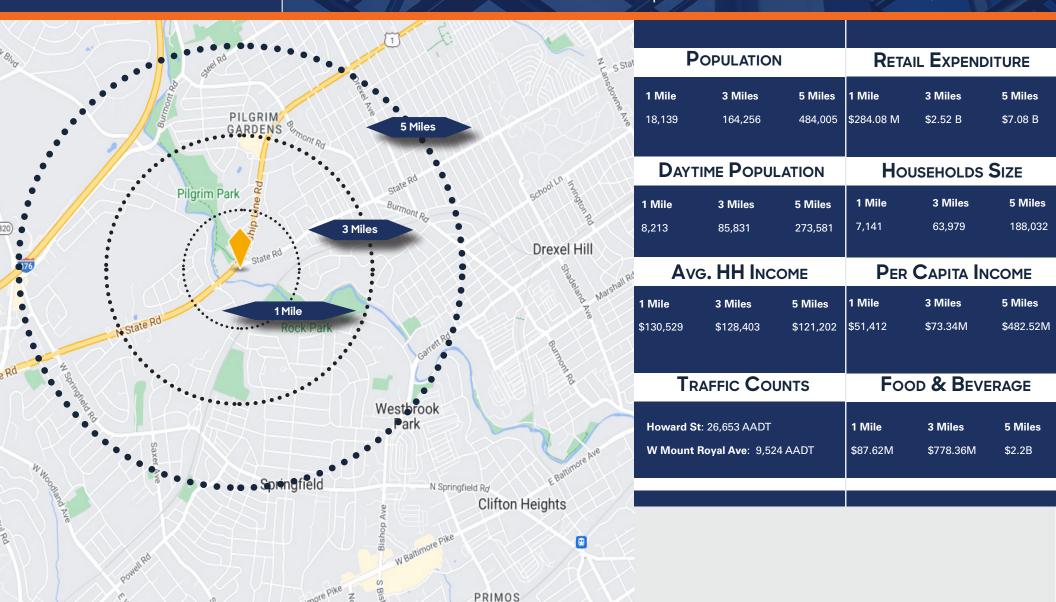

## LOCATION/DEMOGRAPHICS

DREXELINE TOWN CENTER | 4990-5100 STATE ROAD - DREXEL HILL, PA 19026