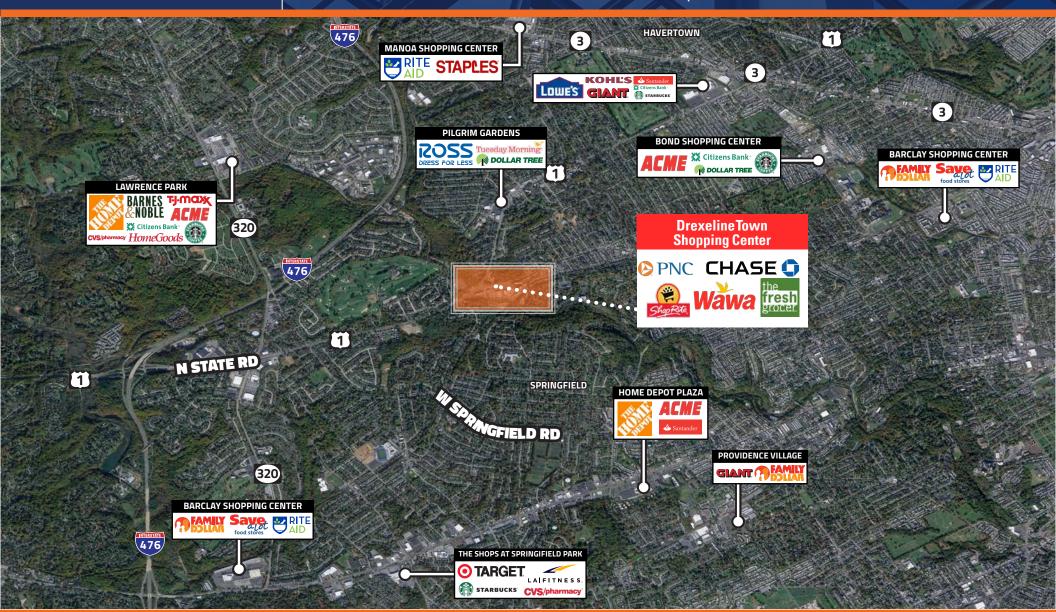

## Market Aerial

Drexeline Town Center | 4990-5100 State Road - Drexel Hill, PA 19026