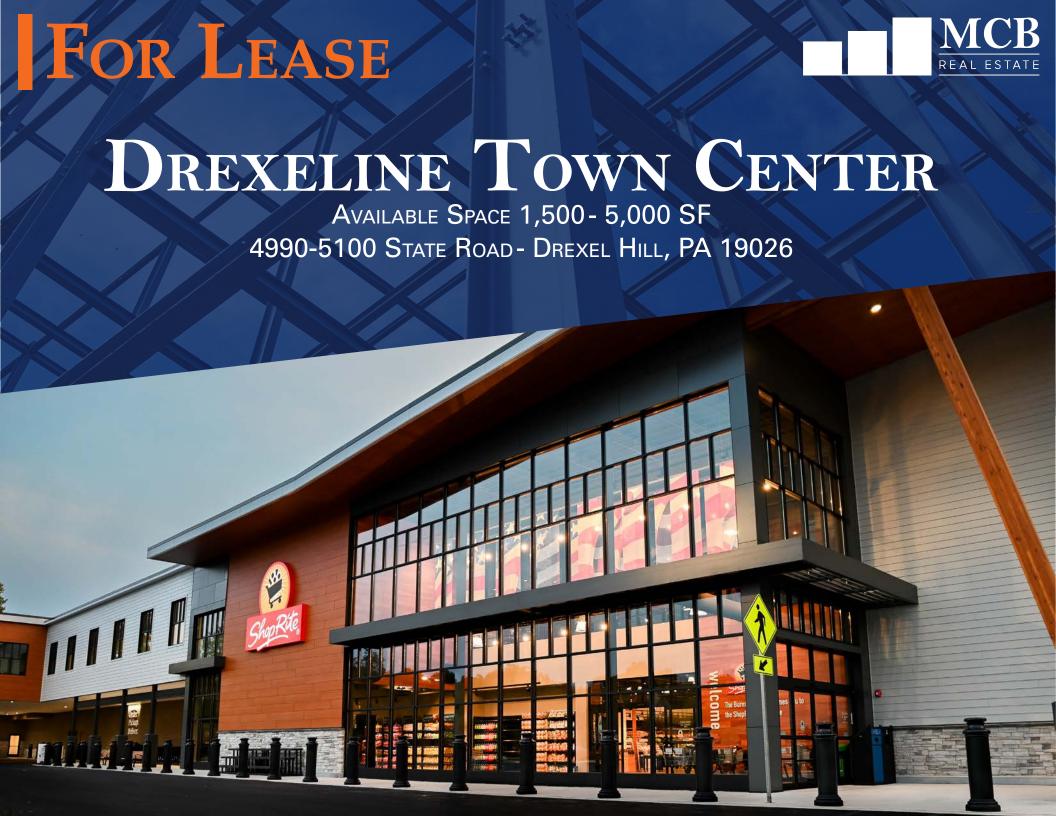

## For Lease

### **PROJECT HIGHLIGHTS**

- Newly constructed 72,000 SF ShopRite
- Minutes from I-479, I-76 & I-95 access points
- State Road Traffic Count: +/- 38,000 VPD