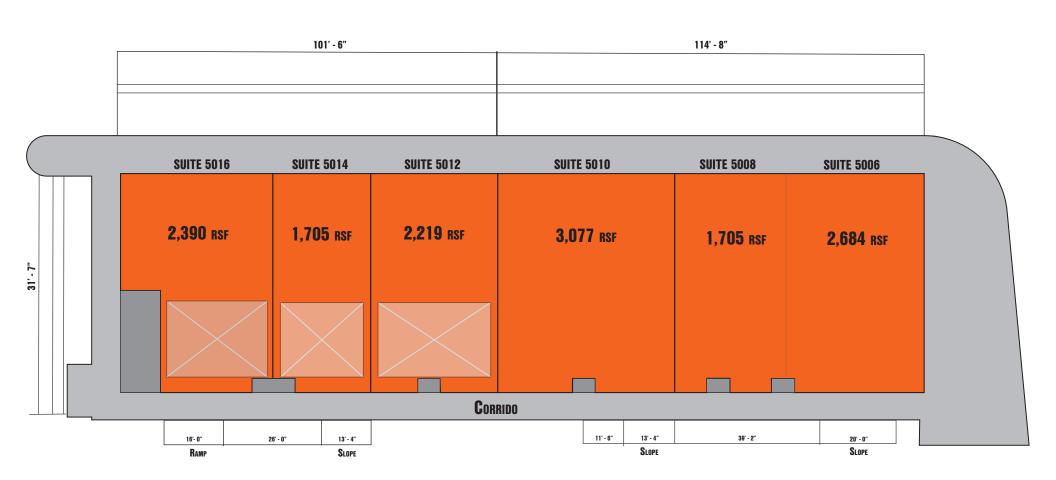

# PREMISES PLAN DREXELINE TOWN CENTER | 4990-5100 STATE ROAD - DREXEL HILL, PA 19026