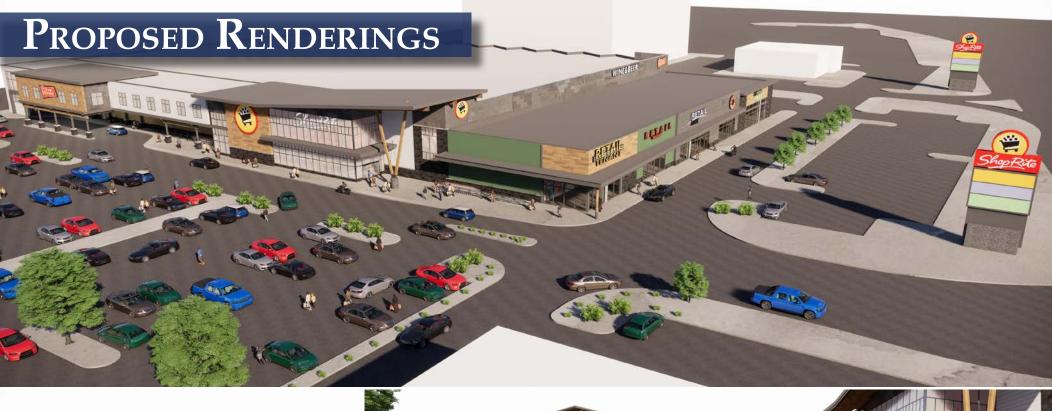

### **PROJECT HIGHLIGHTS**

- Newly constructed 72,000 SF ShopRite
- Minutes from I-479, I-76 & I-95 access points
- State Road Traffic Count: +/- 38,000 VPD

## **Co-Tenants / Nearby Retailers**











CHASE 🗅











Adam Rabin | Vice President, Retail Leasing 240.497.0520 ext. 153 arabin@mcbrealestate.com

Ryan Wright | Director, Retail Leasing 312.859.1840 rwright@mcbrealestate.com

## For Lease

## Market Aerial

Drexeline Town Center | 4990-5100 State Road - Drexel Hill, PA 19026





## For Lease

# SITE PLAN

Drexeline Town Center | 4990-5100 State Road - Drexel Hill, PA 19026



#### For leasing information, please contact:

Adam Rabin | Vice President, Retail Leasing 240.497.0520 ext. 153 arabin@mcbrealestate.com

Ryan Wright | Director, Retail Leasing 312.859.1840