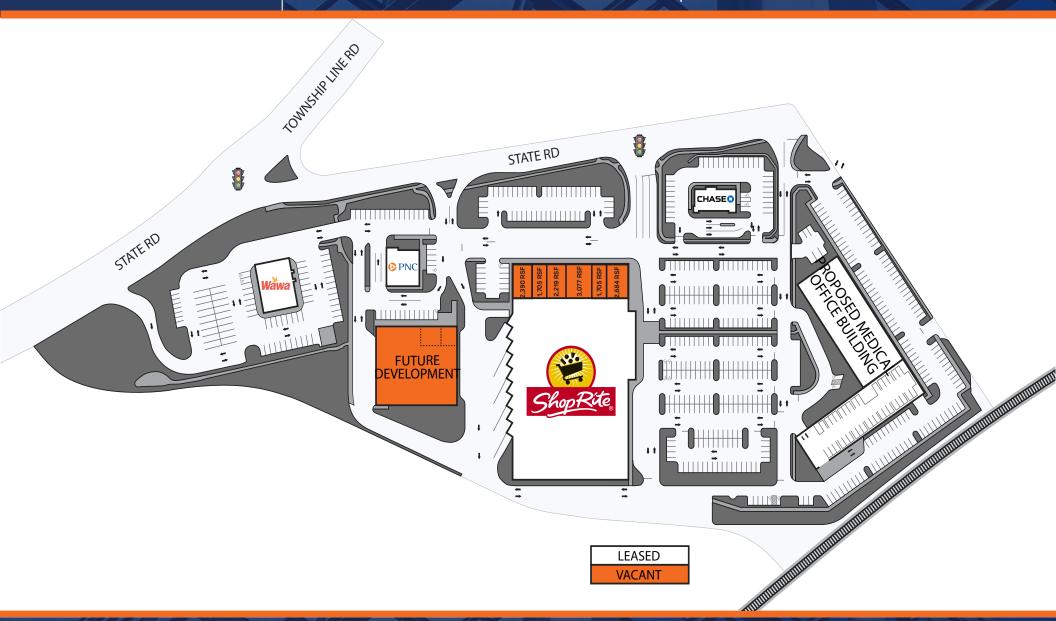

# SITE PLAN

Drexeline Town Center | 4990-5100 State Road - Drexel Hill, PA 19026