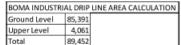

## Building Highlights

Bow Truss Ceiling

M2 Zoning

Includes 30,000 SF Yard / Parking Area

| Available SF              | 89,452                                   |
|---------------------------|------------------------------------------|
| Asking Rate Per Month     | \$111,815                                |
| Asking Rate PSF Per Month | \$1.25 G                                 |
| Clear Height              | 12'-20'                                  |
| GL Doors / Dim            | 10 (10'x12')                             |
| Power                     | 2500A, 480V, 3P, 4W                      |
| Parking Spaces / Ratio    | 100 / 1.12:1                             |
| Office & Showroom SF      | 11,861                                   |
| Restrooms                 | 4                                        |
| Yard                      | Fenced/Paved                             |
| Zoning                    | M2                                       |
| APNs                      | 2320-001-003, 2320-004-018, 2320-004-020 |
| To Show                   | Call Agent                               |