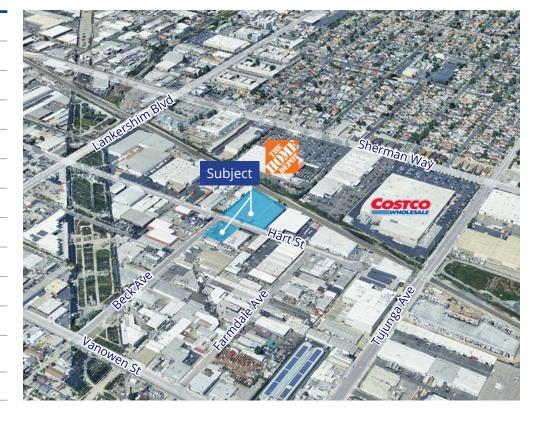

king Rate PSF Per Month | \$1.25 G                                 |
| Clear Height              | 12'-20'                                  |
| GL Doors / Dim            | 10 (10'x12')                             |
| Power                     | 2500A, 480V, 3P, 4W                      |
| Parking Spaces / Ratio    | 100 / 1.12:1                             |
| Office & Showroom SF      | 11,861                                   |
| Restrooms                 | 4                                        |
| Yard                      | Fenced/Paved                             |
| Zoning                    | M2                                       |
| APNs                      | 2320-001-003, 2320-004-018, 2320-004-020 |
| To Show                   | Call Agent                               |



Notes: Electrical service quoted above is from info listed on power panel(s), however, that info may not be accurate. Buyer is responsible to have a licensed electrician confirm actual service & confirm zoning allows buyer's use.







## Layout











Colliers -

# Location Maps







#### **Contact Info**

**David Harding** 

License No. 01049696 +1 818 334 1880

**Greg Geraci** 

License No. 01004871 +1 818 334 1844

Matt Dierckman

License No. 01301723 +1 818 334 1870

Billy Walk

License No. 01398310 +1 818 334 1898

David.Harding@colliers.com Greg.Geraci@colliers.com Matt.Dierckman@colliers.com William.Walk@colliers.com Kevin.Carroll@colliers.com

**Kevin Carroll** 

License No. 02078759 +1 818 334 1892

Colliers

505 N Brand Blvd Suite 1120 Glendale, CA 91203

www.colliers.c