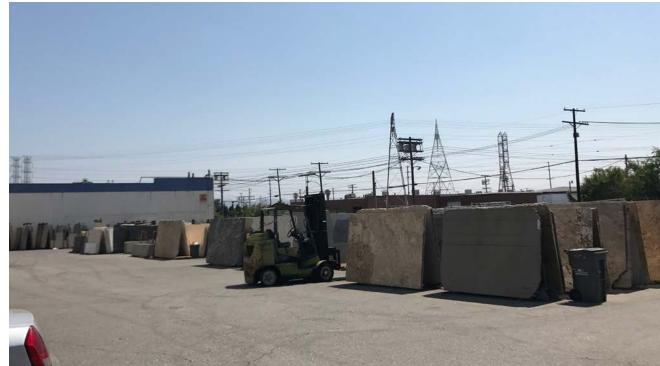

## Building Highlights

Bow Truss Ceiling

M2 Zoning

Includes 30,000 SF Yard / Parking Area

| Available SF              | 89,452                                   |
|---------------------------|------------------------------------------|
| Asking Rate Per Month     | \$111,815                                |
| Asking Rate PSF Per Month | \$1.25 G                                 |
| Clear Height              | 12'-20'                                  |
| GL Doors / Dim            | 10 (10'x12')                             |
| Power                     | 2500A, 480V, 3P, 4W                      |
| Parking Spaces / Ratio    | 100 / 1.12:1                             |
| Office & Showroom SF      | 11,861                                   |
| Restrooms                 | 4                                        |
| Yard                      | Fenced/Paved                             |
| Zoning                    | M2                                       |
| APNs                      | 2320-001-003, 2320-004-018, 2320-004-020 |
| To Show                   | Call Agent                               |