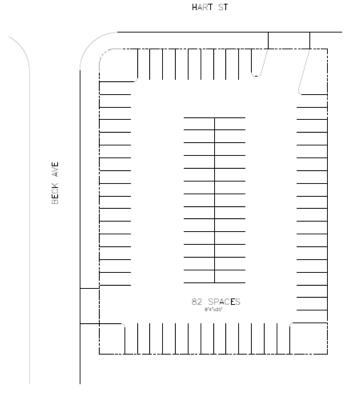

## Building Highlights

Bow Truss Ceiling

M2 Zoning

Includes 30,000 SF Yard / Parking Area

| Available SF              | 89,452                                   |
|---------------------------|------------------------------------------|
| Asking Rate Per Month     | \$111,815                                |
| Asking Rate PSF Per Month | \$1.25 G                                 |
| Clear Height              | 12'-20'                                  |
| GL Doors / Dim            | 10 (10'x12')                             |
| Power                     | 2500A, 480V, 3P, 4W                      |
| Parking Spaces / Ratio    | 100 / 1.12:1                             |
| Office & Showroom SF      | 11,861                                   |
| Restrooms                 | 4                                        |
| Yard                      | Fenced/Paved                             |
| Zoning                    | M2                                       |
| APNs                      | 2320-001-003, 2320-004-018, 2320-004-020 |
| To Show                   | Call Agent                               |

# Location Maps