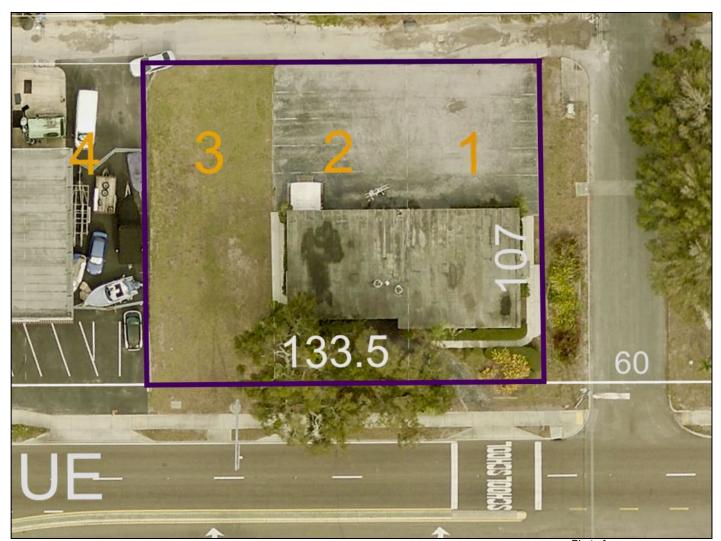

## **Property Attributes**

- Multifamily zoning with a density of 24 units per acre plus a workforce housing bonus.
- 14,284± ft<sup>2</sup> lot.
- 2516± total ft<sup>2</sup> building.
- 10 off-street marked parking spaces in the back of building.
- 8 private offices.
- 4 bathrooms.
- Large conference room.
- Breakroom and kitchen.
- FMEA Flood Zone X (not in the 100-year flood plain).
- Great office location combined with superb redevelopment potential.

Zoning: CRT-1 in St. Petersburg

Parking: 10 marked off-street spaces.

Utilities: Water / Sewer / Electric / Internet / Phone Year Built: 1957 Parcel Id: 14-31-16-15174-003-0010

Short Legal Description: CHEVY CHASE BLK 3, LOTS 1 AND 2 AND 3