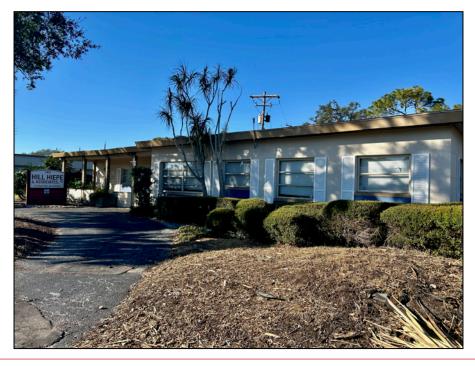

#### **Featured Property**

Office building with a large, three parcel lot located on a main east/west corridor near downtown St. Petersburg. Address: 2401 5<sup>th</sup> Avenue North, St. Petersburg, Florida Sale Price: \$985,000

### 2401 5<sup>th</sup> Ave N – Pictures

Information has been secured from sources we believe reliable, but we make no representations or warranties, expressed or implied, as to its accuracy. All references to age, square feet and expenses or use are approximate. Buyers should conduct their own investigations and rely on those results.