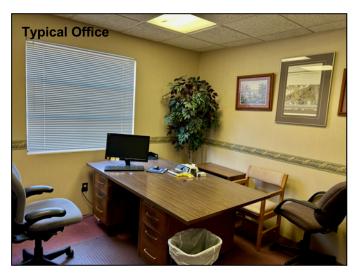

## **Property Attributes**

- Multifamily zoning with a density of 24 units per acre plus a workforce housing bonus.
- 14,284± ft<sup>2</sup> lot.
- 2516± total ft<sup>2</sup> building.
- 10 off-street marked parking spaces in the back of building.
- 8 private offices.
- 4 bathrooms.
- Large conference room.
- Breakroom and kitchen.
- FMEA Flood Zone X (not in the 100-year flood plain).
- Great office location combined with superb redevelopment potential.

### 2401 5<sup>th</sup> Ave N – Pictures

Information has been secured from sources we believe reliable, but we make no representations or warranties, expressed or implied, as to its accuracy. All references to age, square feet and expenses or use are approximate. Buyers should conduct their own investigations and rely on those results.