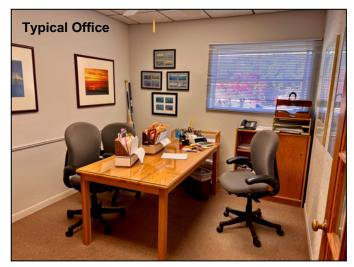

## **Property Attributes**

- Multifamily zoning with a density of 24 units per acre plus a workforce housing bonus.
- 14,284± ft<sup>2</sup> lot.
- 2516± total ft<sup>2</sup> building.
- 10 off-street marked parking spaces in the back of building.
- 8 private offices.
- 4 bathrooms.
- Large conference room.
- Breakroom and kitchen.
- FMEA Flood Zone X (not in the 100-year flood plain).
- Great office location combined with superb redevelopment potential.

### 2401 5<sup>th</sup> Ave N – Pictures

Information has been secured from sources we believe reliable, but we make no representations or warranties, expressed or implied, as to its accuracy. All references to age, square feet and expenses or use are approximate. Buyers should conduct their own investigations and rely on those results.