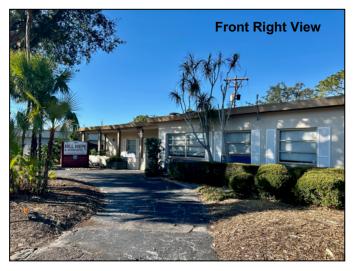

#### **Featured Property**

Office building with a large, three parcel lot located on a main east/west corridor near downtown St. Petersburg. Address: 2401 5<sup>th</sup> Avenue North, St. Petersburg, Florida Sale Price: \$985,000

### 2401 5<sup>th</sup> Ave N – Pictures

Information has been secured from sources we believe reliable, but we make no representations or warranties, expressed or implied, as to its accuracy. All references to age, square feet and expenses or use are approximate. Buyers should conduct their own investigations and rely on those results.