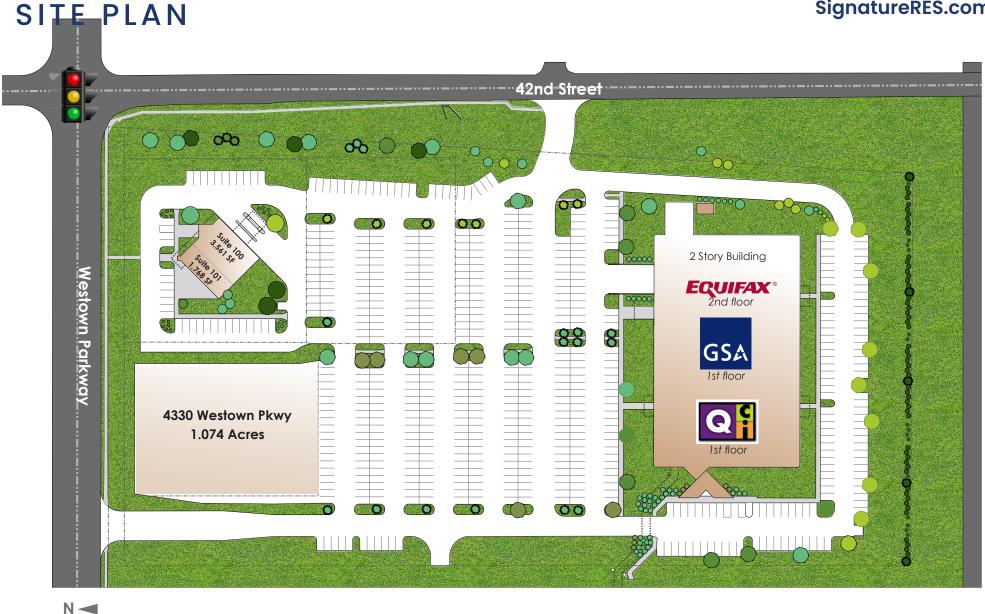

#### PROPERTY DESCRIPTION

Westown City Center is an office and retail development located at the southwest corner of 42nd Street and Westown Parkway. The location is ideal for office, medical or retail uses in this wellestablished area of West Des Moines.

#### **PROPERTY HIGHLIGHTS**

- Former Free-Standing Bank Building for Sale or Lease.
- Two Existing Drive-Thru Lanes and Drive Up ATM.
- Patio Opportunity on the west side of the building.
- Westown Parkway frontage providing unobstructed visibility and signage opportunities.
- Multiple Ingress/ Egress points providing easy access.
- Signalized intersection at 42nd Street and Westown Parkway.
- Adjacent to more than 4 million square feet of office space.
- Average daily traffic in excess of 17,000/vehicles.
- Convenient Access to I35 / I80.
- On Dart Bus Route.
- PUD Zoning City of West Des Moines.