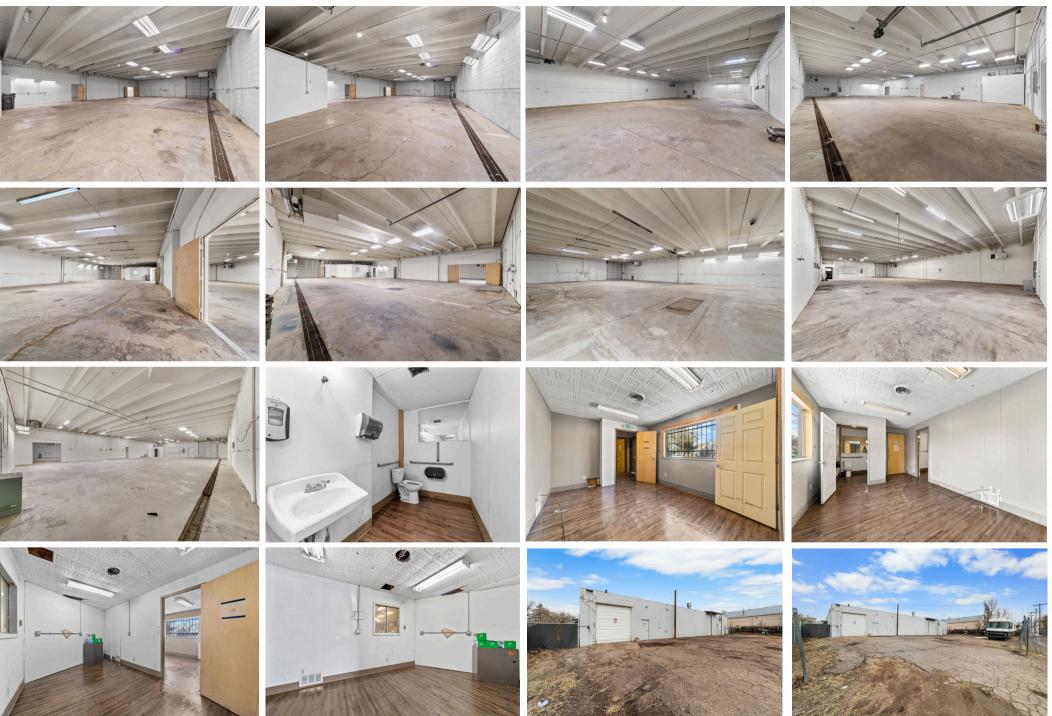

#### PROPERTY DESCRIPTION

Great warehouse building just off of Platte and Circle. Building is 8,503 Square Feet and has a fenced in yard. Current Zoning is MX-L. Building could be split into two separate units or used all together. 3 overhead doors in the property.

#### PROPERTY PHOTOS