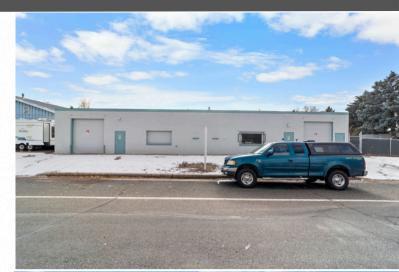

#### PROPERTY DESCRIPTION

Great warehouse building just off of Platte and Circle. Building is 8,503 Square Feet and has a fenced in yard. Current Zoning is MX-L. Building could be split into two separate units or used all together. 3 overhead doors in the property.

#### PROPERTY PHOTOS