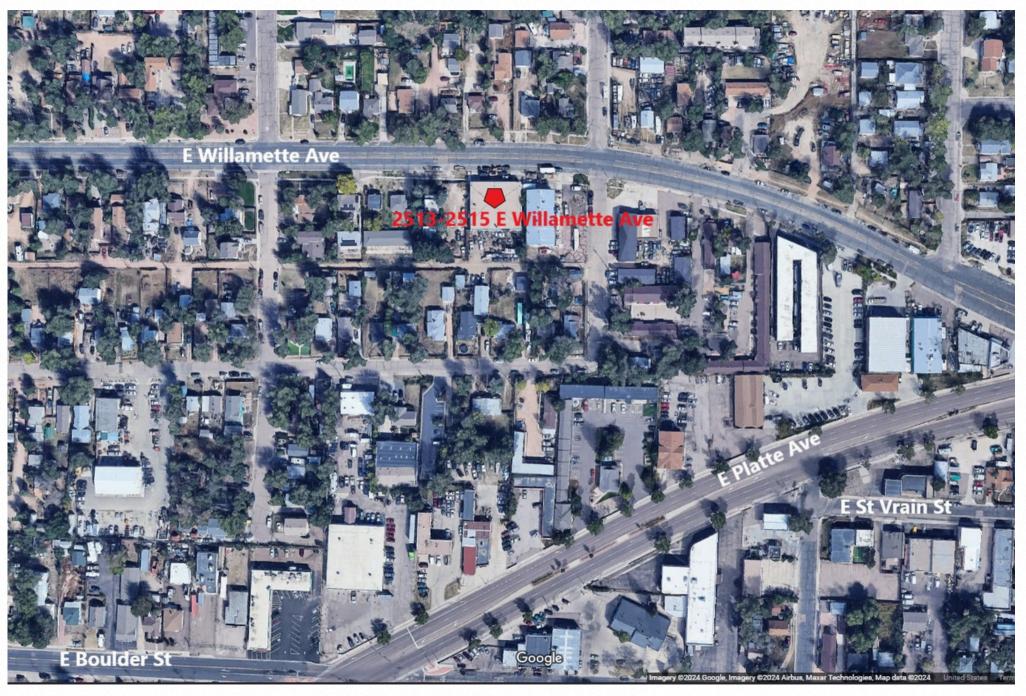

olorado Springs, CO 80920 www.coleunderwood.com

### PROPERTY HIGHLIGHTS

| Sale Price:    | \$1,100,000.00      |
|----------------|---------------------|
| Lot Size:      | 0.34 AC             |
| Building Size: | 8,503 SF            |
| Zoning:        | C6                  |
| Class:         | С                   |
| Parking:       | 5 Spaces/0.59 Ratio |
| Drive Ins:     | 3                   |
| Year Built:    | 1972                |
|                |                     |

#### PROPERTY DESCRIPTION

Great warehouse building just off of Platte and Circle. Building is 8,503 Square Feet and has a fenced in yard. Current Zoning is MX-L. Building could be split into two separate units or used all together. 3 overhead doors in the property.





#### PROPERTY PHOTOS



#### PROPERTY MAP