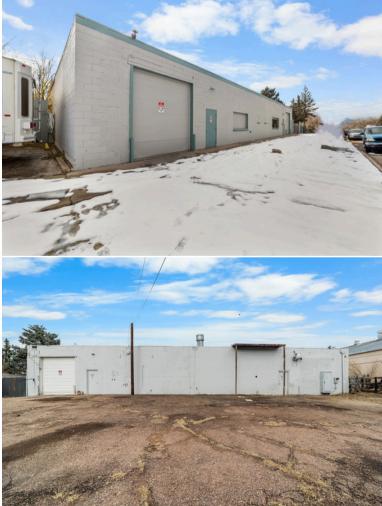

#### PROPERTY DESCRIPTION

Great warehouse building just off of Platte and Circle. Building is 8,503 Square Feet and has a fenced in yard. Current Zoning is MX-L. Building could be split into two separate units or used all together. 3 overhead doors in the property.

#### PROPERTY PHOTOS