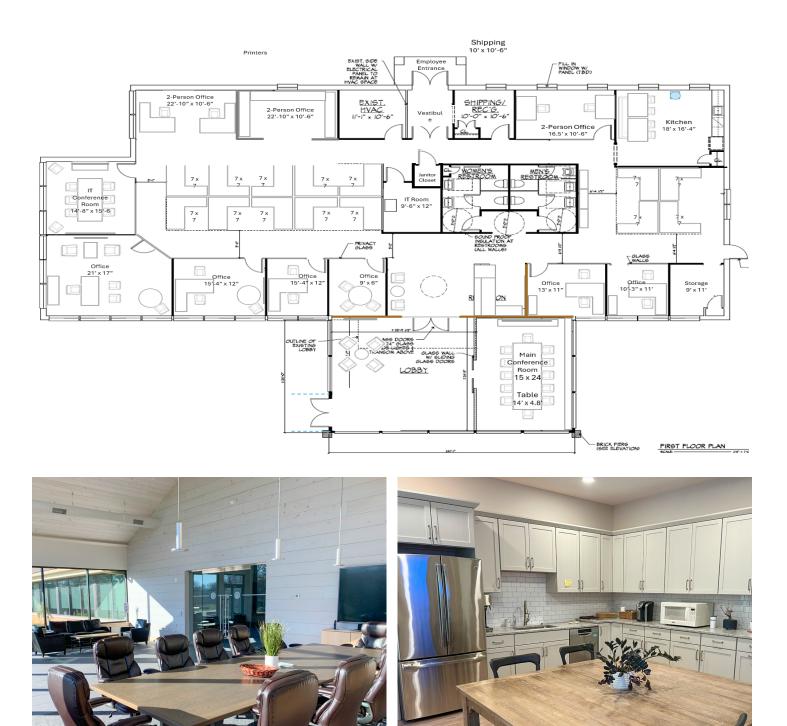

#### Floor Plan

#### Premier Main Line Office Space

53 General Warren Boulevard, Malvern, PA

Get more information

Patrick Kelley Principal M +1 215 901 1053 patrick.kelley@avisonyoung.com **John Sudjiαn** Associate **M** +1 610 570 9407 john.sudjian@avisonyoung.com