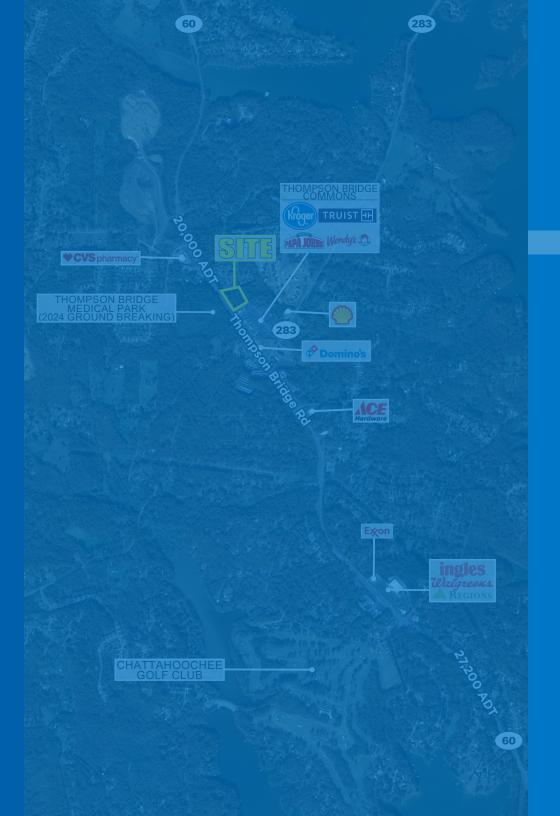

### **3654 THOMPSON BRIDGE RD** • 1.71-ACRES KROGER OUTPARCEL AVAILABLE

| AVAILABLE SPACE     | 1.71-acres                                                                                                                                                                                                                                                                                                                                                                                                                                                                                       |   |
|---------------------|--------------------------------------------------------------------------------------------------------------------------------------------------------------------------------------------------------------------------------------------------------------------------------------------------------------------------------------------------------------------------------------------------------------------------------------------------------------------------------------------------|---|
| TRAFFIC COUNTS      | 20,000 ADT on Thompson Bridge Rd                                                                                                                                                                                                                                                                                                                                                                                                                                                                 |   |
| PROPERTY HIGHLIGHTS | <ul> <li>Outparcel available with existing cross-<br/>access to Kroger in front of new Storage<br/>Facility</li> <li>Thompson Bridge Medical Park is<br/>located across the street with Phase 1<br/>Groundbreaking in Summer 2024, a multi-<br/>phase development with close to 200,000<br/>SF of medical office to serve the healthcare<br/>needs of the growing area</li> <li>Located in a high growth and income<br/>Atlanta suburb</li> <li>New left-in turn lane being completed</li> </ul> | ç |
| CO-TENANTS          | Kroger, Truist, Wendy's, Papa John's, Great Clips                                                                                                                                                                                                                                                                                                                                                                                                                                                | 5 |
| COUNTY              | Hall                                                                                                                                                                                                                                                                                                                                                                                                                                                                                             |   |
| MARKET              | Gainesville                                                                                                                                                                                                                                                                                                                                                                                                                                                                                      |   |
|                     | 3 MILES 5 MILES 10 MILES                                                                                                                                                                                                                                                                                                                                                                                                                                                                         |   |
| ເທິງ POPULATION     | 15,376 41,900 147,793                                                                                                                                                                                                                                                                                                                                                                                                                                                                            |   |
| DAYTIME POPULA      | <b>ON</b> 2,752 8,551 71,619                                                                                                                                                                                                                                                                                                                                                                                                                                                                     |   |
| MEDIAN HH INCO      | E \$91,405 \$82,551 \$85,200                                                                                                                                                                                                                                                                                                                                                                                                                                                                     |   |