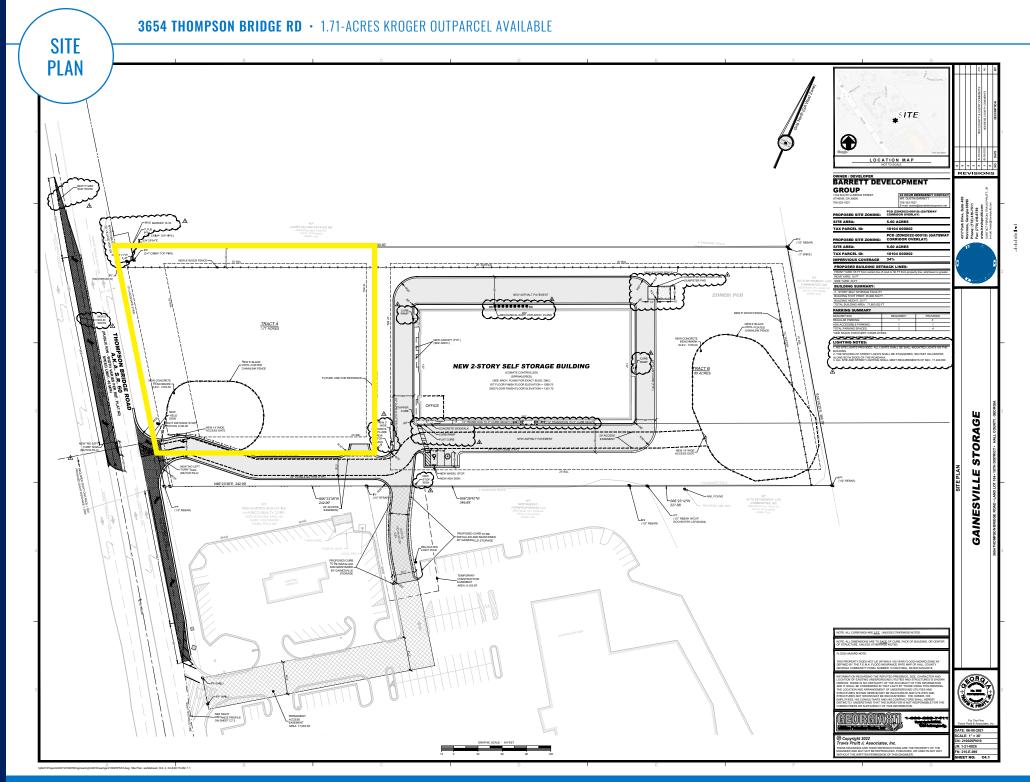

### **3654 THOMPSON BRIDGE RD** • 1.71-ACRES KROGER OUTPARCEL AVAILABLE

| AVAILABLE SPACE     | 1.71-acres                                                                                                                                                                                                                                                                                                                                                                                                                                                                                       |   |
|---------------------|--------------------------------------------------------------------------------------------------------------------------------------------------------------------------------------------------------------------------------------------------------------------------------------------------------------------------------------------------------------------------------------------------------------------------------------------------------------------------------------------------|---|
| TRAFFIC COUNTS      | 20,000 ADT on Thompson Bridge Rd                                                                                                                                                                                                                                                                                                                                                                                                                                                                 |   |
| PROPERTY HIGHLIGHTS | <ul> <li>Outparcel available with existing cross-<br/>access to Kroger in front of new Storage<br/>Facility</li> <li>Thompson Bridge Medical Park is<br/>located across the street with Phase 1<br/>Groundbreaking in Summer 2024, a multi-<br/>phase development with close to 200,000<br/>SF of medical office to serve the healthcare<br/>needs of the growing area</li> <li>Located in a high growth and income<br/>Atlanta suburb</li> <li>New left-in turn lane being completed</li> </ul> | ç |
| CO-TENANTS          | Kroger, Truist, Wendy's, Papa John's, Great Clips                                                                                                                                                                                                                                                                                                                                                                                                                                                | 5 |
| COUNTY              | Hall                                                                                                                                                                                                                                                                                                                                                                                                                                                                                             |   |
| MARKET              | Gainesville                                                                                                                                                                                                                                                                                                                                                                                                                                                                                      |   |
|                     | 3 MILES 5 MILES 10 MILES                                                                                                                                                                                                                                                                                                                                                                                                                                                                         |   |
| ເທິງ POPULATION     | 15,376 41,900 147,793                                                                                                                                                                                                                                                                                                                                                                                                                                                                            |   |
| DAYTIME POPULA      | <b>ON</b> 2,752 8,551 71,619                                                                                                                                                                                                                                                                                                                                                                                                                                                                     |   |
| MEDIAN HH INCO      | E \$91,405 \$82,551 \$85,200                                                                                                                                                                                                                                                                                                                                                                                                                                                                     |   |