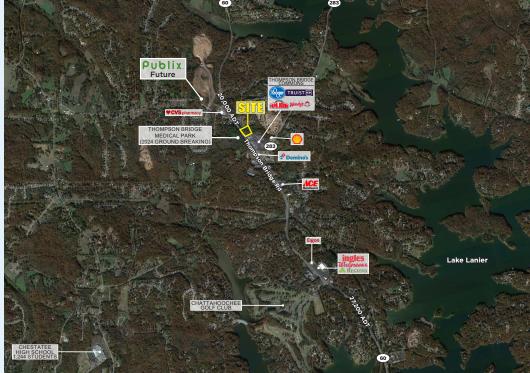

### **3654 THOMPSON BRIDGE RD** • 1.71-ACRES KROGER OUTPARCEL AVAILABLE

| AVAILABLE SPACE     | 1.71-acres                                                                                                                                                                                                                                                                                                                                                                                                                                                                                       |   |
|---------------------|--------------------------------------------------------------------------------------------------------------------------------------------------------------------------------------------------------------------------------------------------------------------------------------------------------------------------------------------------------------------------------------------------------------------------------------------------------------------------------------------------|---|
| TRAFFIC COUNTS      | 20,000 ADT on Thompson Bridge Rd                                                                                                                                                                                                                                                                                                                                                                                                                                                                 |   |
| PROPERTY HIGHLIGHTS | <ul> <li>Outparcel available with existing cross-<br/>access to Kroger in front of new Storage<br/>Facility</li> <li>Thompson Bridge Medical Park is<br/>located across the street with Phase 1<br/>Groundbreaking in Summer 2024, a multi-<br/>phase development with close to 200,000<br/>SF of medical office to serve the healthcare<br/>needs of the growing area</li> <li>Located in a high growth and income<br/>Atlanta suburb</li> <li>New left-in turn lane being completed</li> </ul> | ç |
| CO-TENANTS          | Kroger, Truist, Wendy's, Papa John's, Great Clips                                                                                                                                                                                                                                                                                                                                                                                                                                                | 5 |
| COUNTY              | Hall                                                                                                                                                                                                                                                                                                                                                                                                                                                                                             |   |
| MARKET              | Gainesville                                                                                                                                                                                                                                                                                                                                                                                                                                                                                      |   |
|                     | 3 MILES 5 MILES 10 MILES                                                                                                                                                                                                                                                                                                                                                                                                                                                                         |   |
| ເທິງ POPULATION     | 15,376 41,900 147,793                                                                                                                                                                                                                                                                                                                                                                                                                                                                            |   |
| DAYTIME POPULA      | <b>ON</b> 2,752 8,551 71,619                                                                                                                                                                                                                                                                                                                                                                                                                                                                     |   |
| MEDIAN HH INCO      | E \$91,405 \$82,551 \$85,200                                                                                                                                                                                                                                                                                                                                                                                                                                                                     |   |