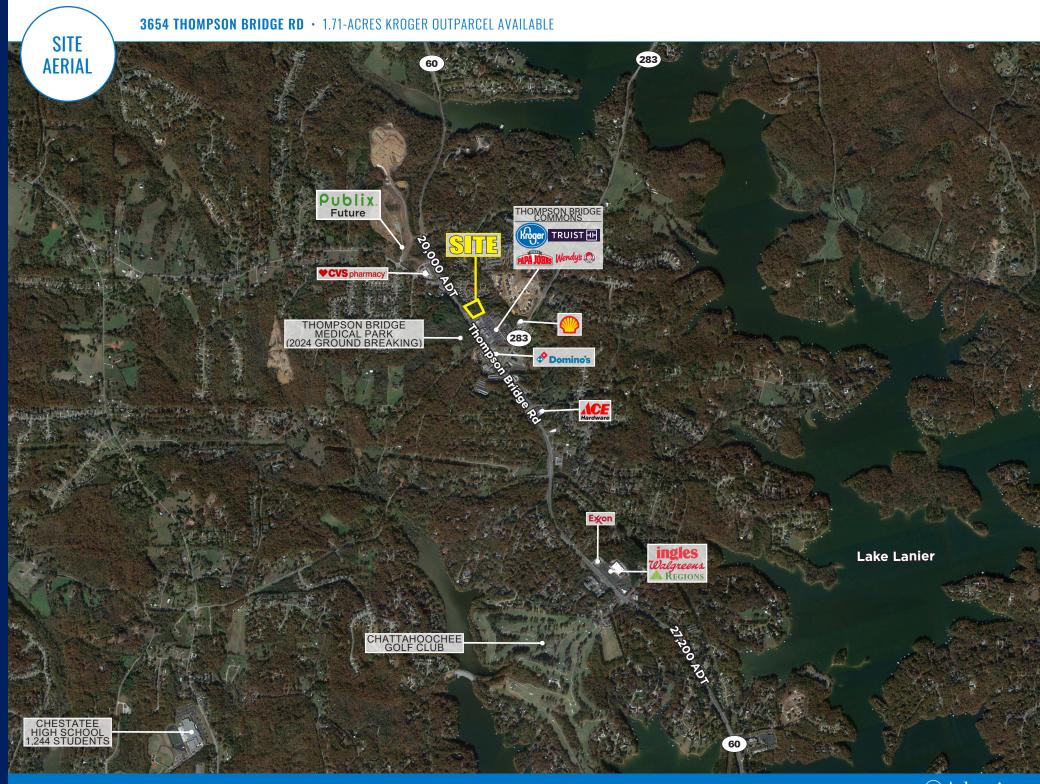

### **3654 THOMPSON BRIDGE RD** • 1.71-ACRES KROGER OUTPARCEL AVAILABLE

| AVAILABLE SPACE     | 1.71-acres                                                                                                                                                                                                                                                                                                                                                                                                                                                                                       |   |
|---------------------|--------------------------------------------------------------------------------------------------------------------------------------------------------------------------------------------------------------------------------------------------------------------------------------------------------------------------------------------------------------------------------------------------------------------------------------------------------------------------------------------------|---|
| TRAFFIC COUNTS      | 20,000 ADT on Thompson Bridge Rd                                                                                                                                                                                                                                                                                                                                                                                                                                                                 |   |
| PROPERTY HIGHLIGHTS | <ul> <li>Outparcel available with existing cross-<br/>access to Kroger in front of new Storage<br/>Facility</li> <li>Thompson Bridge Medical Park is<br/>located across the street with Phase 1<br/>Groundbreaking in Summer 2024, a multi-<br/>phase development with close to 200,000<br/>SF of medical office to serve the healthcare<br/>needs of the growing area</li> <li>Located in a high growth and income<br/>Atlanta suburb</li> <li>New left-in turn lane being completed</li> </ul> | ç |
| CO-TENANTS          | Kroger, Truist, Wendy's, Papa John's, Great Clips                                                                                                                                                                                                                                                                                                                                                                                                                                                | 5 |
| COUNTY              | Hall                                                                                                                                                                                                                                                                                                                                                                                                                                                                                             |   |
| MARKET              | Gainesville                                                                                                                                                                                                                                                                                                                                                                                                                                                                                      |   |
|                     | 3 MILES 5 MILES 10 MILES                                                                                                                                                                                                                                                                                                                                                                                                                                                                         |   |
| ເທິງ POPULATION     | 15,376 41,900 147,793                                                                                                                                                                                                                                                                                                                                                                                                                                                                            |   |
| DAYTIME POPULA      | <b>ON</b> 2,752 8,551 71,619                                                                                                                                                                                                                                                                                                                                                                                                                                                                     |   |
| MEDIAN HH INCO      | E \$91,405 \$82,551 \$85,200                                                                                                                                                                                                                                                                                                                                                                                                                                                                     |   |