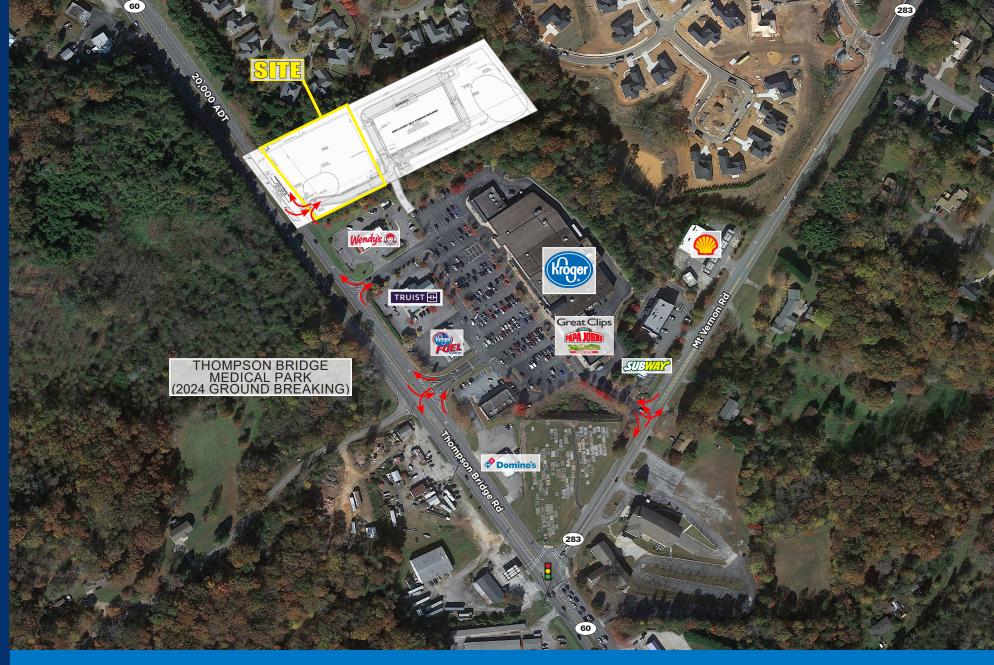

### **3654 THOMPSON BRIDGE RD** • 1.71-ACRES KROGER OUTPARCEL AVAILABLE

| AVAILABLE SPACE     | 1.71-acres                                                                                                                                                                                                                                                                                                                                                                                                                                                                                       |   |
|---------------------|--------------------------------------------------------------------------------------------------------------------------------------------------------------------------------------------------------------------------------------------------------------------------------------------------------------------------------------------------------------------------------------------------------------------------------------------------------------------------------------------------|---|
| TRAFFIC COUNTS      | 20,000 ADT on Thompson Bridge Rd                                                                                                                                                                                                                                                                                                                                                                                                                                                                 |   |
| PROPERTY HIGHLIGHTS | <ul> <li>Outparcel available with existing cross-<br/>access to Kroger in front of new Storage<br/>Facility</li> <li>Thompson Bridge Medical Park is<br/>located across the street with Phase 1<br/>Groundbreaking in Summer 2024, a multi-<br/>phase development with close to 200,000<br/>SF of medical office to serve the healthcare<br/>needs of the growing area</li> <li>Located in a high growth and income<br/>Atlanta suburb</li> <li>New left-in turn lane being completed</li> </ul> | ç |
| CO-TENANTS          | Kroger, Truist, Wendy's, Papa John's, Great Clips                                                                                                                                                                                                                                                                                                                                                                                                                                                | 5 |
| COUNTY              | Hall                                                                                                                                                                                                                                                                                                                                                                                                                                                                                             |   |
| MARKET              | Gainesville                                                                                                                                                                                                                                                                                                                                                                                                                                                                                      |   |
|                     | 3 MILES 5 MILES 10 MILES                                                                                                                                                                                                                                                                                                                                                                                                                                                                         |   |
| ເທິງ POPULATION     | 15,376 41,900 147,793                                                                                                                                                                                                                                                                                                                                                                                                                                                                            |   |
| DAYTIME POPULA      | <b>ON</b> 2,752 8,551 71,619                                                                                                                                                                                                                                                                                                                                                                                                                                                                     |   |
| MEDIAN HH INCO      | E \$91,405 \$82,551 \$85,200                                                                                                                                                                                                                                                                                                                                                                                                                                                                     |   |