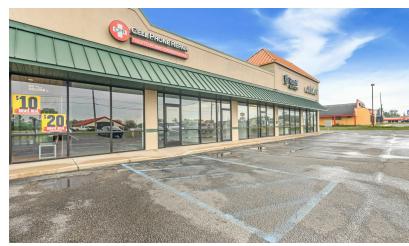

### **FOR LEASE**

## North Wayne Plaza

1400 N Wayne St Angola, Indiana 46703

### **Property Highlights**

- Retail Center Available for Lease in Angola, IN
- Quoted Lease Rate: \$16.00 PSF NNN (\$3.92 PSF)
- Neighboring Tenants Include: RX Optical, Hungry Howie's Pizza, Ruoff Mortgage, and Others!
- Daily Traffic Count Per INDOT is 16,434 CPD