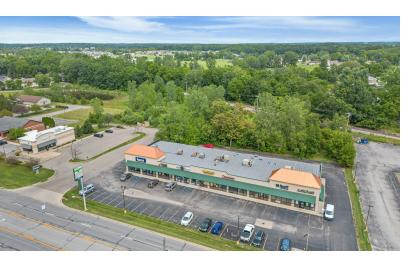

### **FOR LEASE**

## North Wayne Plaza

1400 N Wayne St Angola, Indiana 46703

### **Property Highlights**

- Retail Center Available for Lease in Angola, IN
- Quoted Lease Rate: \$16.00 PSF NNN (\$3.92 PSF)
- Neighboring Tenants Include: RX Optical, Hungry Howie's Pizza, Ruoff Mortgage, and Others!
- Daily Traffic Count Per INDOT is 16,434 CPD

### **OFFERING SUMMARY**

| Lease Rate:      | \$16.00 SF/yr (NNN) |
|------------------|---------------------|
| Number of Units: | 8                   |
| Available SF:    | 1,050 - 2,450 SF    |
| Lot Size:        | 59,242 SF           |
| Building Size:   | 14,000 SF           |