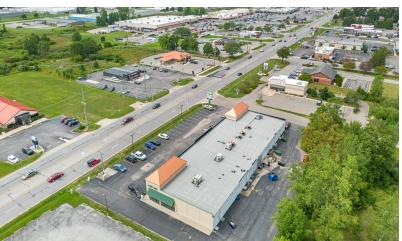

## North Wayne Plaza

1400 N Wayne St Angola, Indiana 46703

### **Property Highlights**

- Retail Center Available for Lease in Angola, IN
- Quoted Lease Rate: \$16.00 PSF NNN (\$3.92 PSF)
- Neighboring Tenants Include: RX Optical, Hungry Howie's Pizza, Ruoff Mortgage, and Others!
- Daily Traffic Count Per INDOT is 16,434 CPD