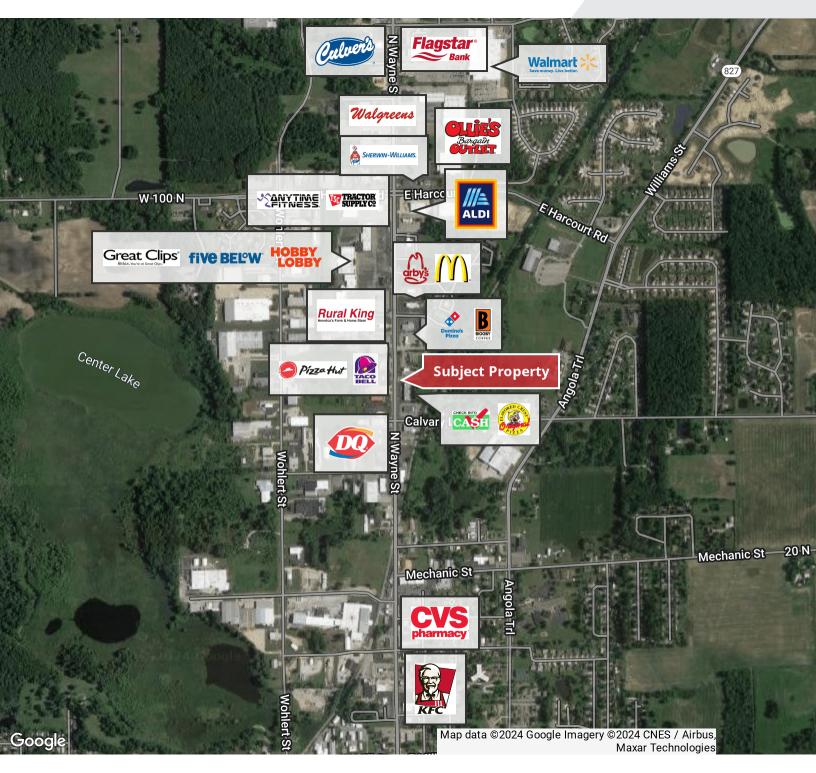

### **Property Highlights**

- Retail Center Available for Lease in Angola, IN
- Quoted Lease Rate: \$16.00 PSF NNN (\$3.92 PSF)
- Neighboring Tenants Include: RX Optical, Hungry Howie's Pizza, Ruoff Mortgage, and Others!
- Daily Traffic Count Per INDOT is 16,434 CPD