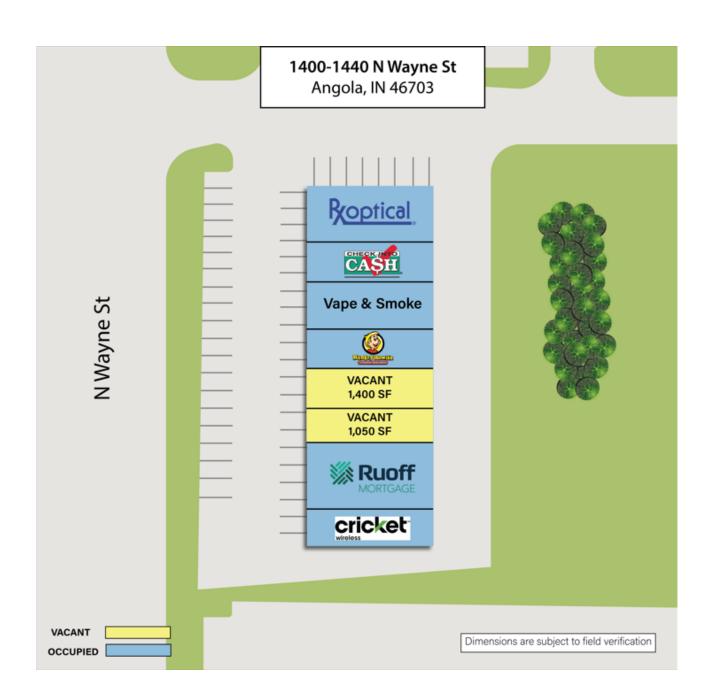

### **OFFERING SUMMARY**

| Lease Rate:      | \$16.00 SF/yr (NNN) |
|------------------|---------------------|
| Number of Units: | 8                   |
| Available SF:    | 1,050 - 2,450 SF    |
| Lot Size:        | 59,242 SF           |
| Building Size:   | 14,000 SF           |

## 1,050 - 2,450 SF