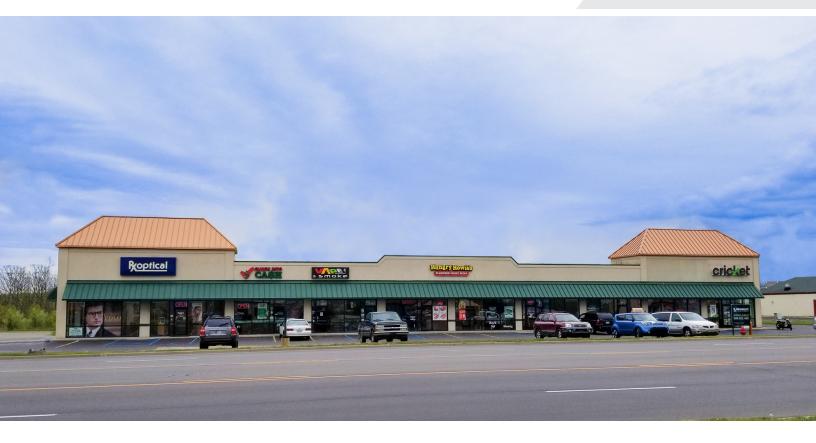

## North Wayne Plaza

1400 N Wayne St Angola, Indiana 46703

### **Property Highlights**

- Retail Center Available for Lease in Angola, IN
- Quoted Lease Rate: \$16.00 PSF NNN (\$3.92 PSF)
- Neighboring Tenants Include: RX Optical, Hungry Howie's Pizza, Ruoff Mortgage, and Others!
- Daily Traffic Count Per INDOT is 16,434 CPD

### **OFFERING SUMMARY**

| Lease Rate:      | \$16.00 SF/yr (NNN) |
|------------------|---------------------|
| Number of Units: | 8                   |
| Available SF:    | 1,050 - 2,450 SF    |
| Lot Size:        | 59,242 SF           |
| Building Size:   | 14,000 SF           |