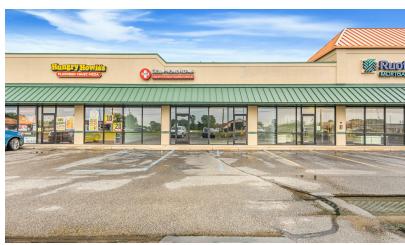

### **FOR LEASE**

## North Wayne Plaza

1400 N Wayne St Angola, Indiana 46703

### **Property Highlights**

- Retail Center Available for Lease in Angola, IN
- Quoted Lease Rate: \$16.00 PSF NNN (\$3.92 PSF)
- Neighboring Tenants Include: RX Optical, Hungry Howie's Pizza, Ruoff Mortgage, and Others!
- Daily Traffic Count Per INDOT is 16,434 CPD