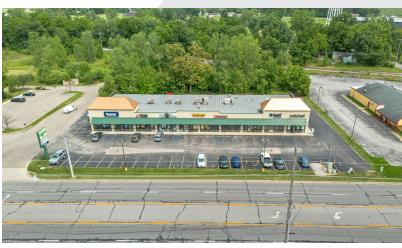

## North Wayne Plaza

1400 N Wayne St Angola, Indiana 46703

### **OFFERING SUMMARY**

| Lease Rate:      | \$16.00 SF/yr (NNN) |
|------------------|---------------------|
| Number of Units: | 8                   |
| Available SF:    | 1,050 - 2,450 SF    |
| Lot Size:        | 59,242 SF           |
| Building Size:   | 14,000 SF           |