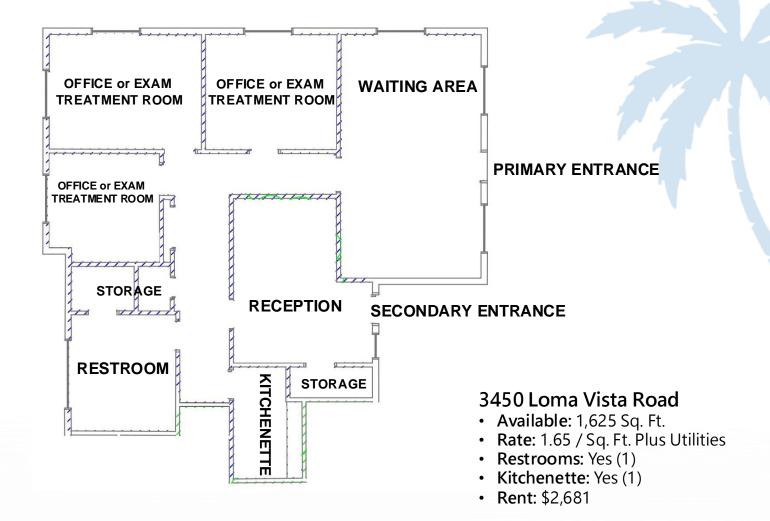

#### 3450 Loma Vista Road

- Available: 1,625 Sq. Ft.
- Rate: 1.65 / Sq. Ft. Plus Utilities
- Restrooms: Yes (1)
- Kitchenette: Yes (1)
- Rent: \$2,681