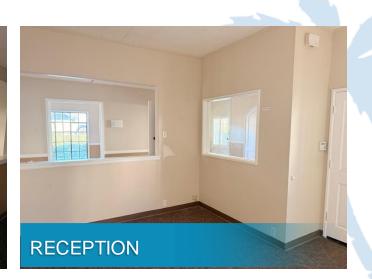

#### Building

- Type: Class C Office
- Built: 1958
- Building Square Feet: 2,930 SF
- Zoning: PO (Professional Office- City of Ventura

Property is located down the street from the Ventura County Medical Center and Community Health Hospital.