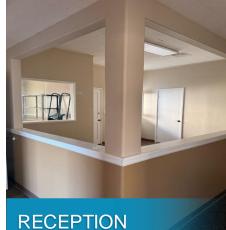

#### Building

- Type: Class C Office
- Built: 1958
- Building Square Feet: 2,930 SF
- Zoning: PO (Professional Office- City of Ventura

Property is located down the street from the Ventura County Medical Center and Community Health Hospital.