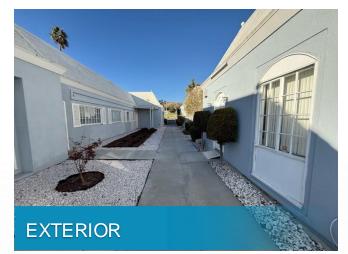

#### Building

- Type: Class C Office
- Built: 1958
- Building Square Feet: 2,930 SF
- Zoning: PO (Professional Office- City of Ventura

Property is located down the street from the Ventura County Medical Center and Community Health Hospital.

Great location for any type of professional office, or medical practice.

\*