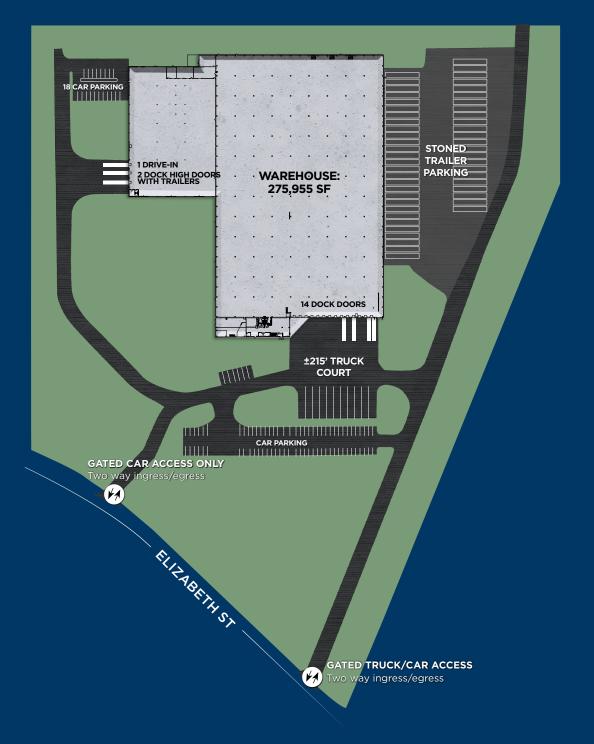

# SITE PLAN

| Total Building SF | 275,955 SF                      |
|-------------------|---------------------------------|
| Office Size       | 6,916 SF                        |
| Acreage           | 33.9 AC                         |
| Clear Height      | 24'                             |
| Dock Doors        | 16 tailgate doors (8' x 9')     |
|                   | with Dock Locks                 |
| Drive-In Doors    | 2 drive-in doors                |
|                   | (16' x 16') & (12' x 12')       |
| Car Parking       | ±116 Spaces                     |
| Trailer Parking   | ±3 Acres stoned trailer parking |
| Column Spacing    | 40' x 44' and 61' x 40'         |
| Sprinkler         | Wet                             |
| Power             | 4,100 Amps                      |
|                   | with ability to upgrade         |
| Taxes             | \$727,000/yr   \$2.66 PSF       |
| Zoning            | C/I Commercial Industrial       |
| Ingress/Egress    | Gate at car/truck access points |