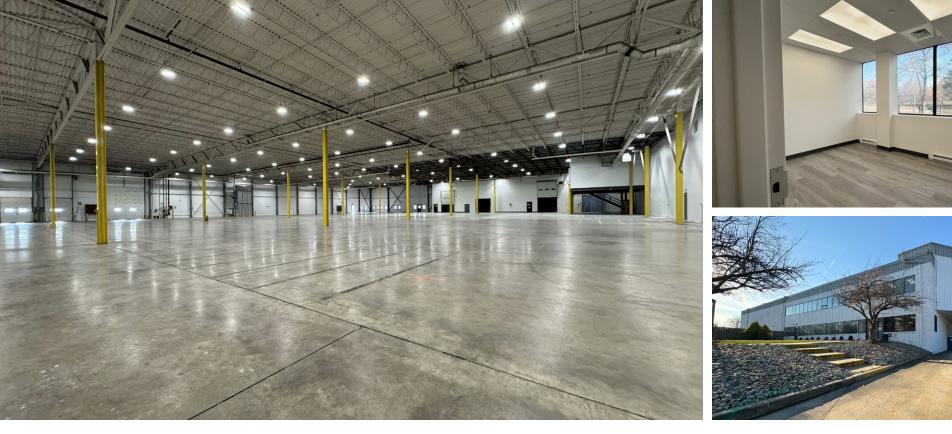

Office Upgrades

+

- LED Lighting
- Whitebox the interior of the warehouse
- New Air + Rotation Units