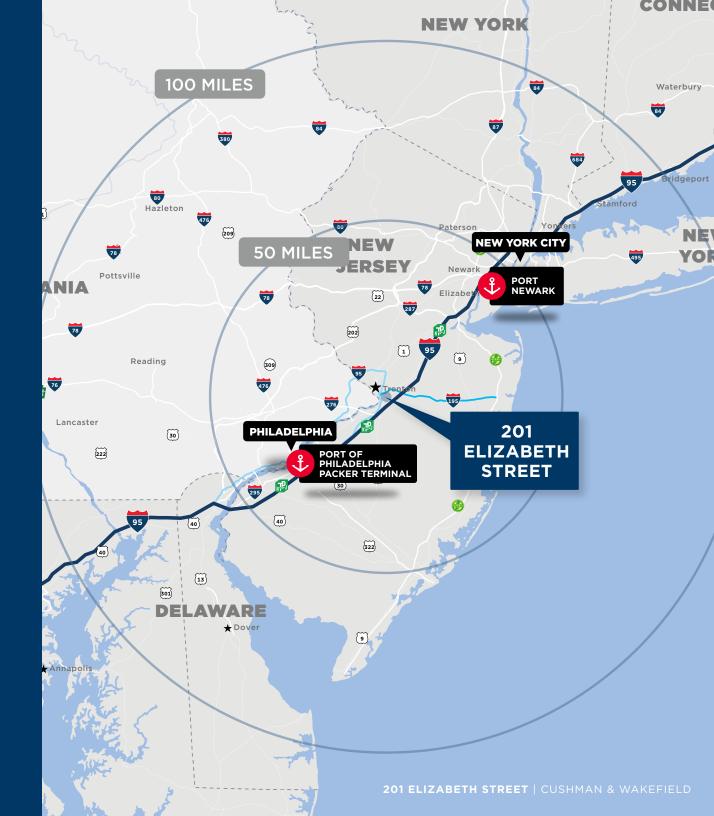

# EXCELLENT HIGHWAY CONNECTIVITY

Located just off Exit 7 of the NJ Turnpike in Bordentown, Burlington County, New Jersey

| River Line Light Rail      | 0.5 mi |
|----------------------------|--------|
| Trenton Transit Center     | 8 mi   |
| Trenton Airport            | 15 mi  |
| City of Philadelphia       | 33 mi  |
| Philadelphia Train Station | 34 mi  |
| Philadelphia Airport       | 43 mi  |
| Newark Airport             | 53 mi  |
| Port Newark/Elizabeth      | 55 mi  |