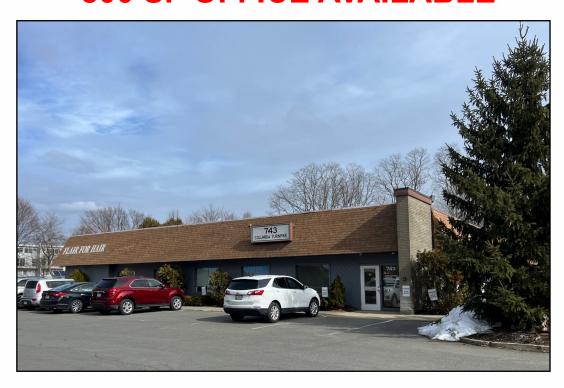

## **743 COLUMBIA TURNPIKE**EAST GREENBUSH, NY 12061

### 800 SF OFFICE AVAILABLE

- 2 OFFICES PLUS PRIVATE ENTRANCE TO UNIT
- MINUTES FROM I-95
- RECEPTION AND WORKSTATION AREAS
- AMPLE ON SITE PARKING
- DIRECTLY ON PUBLIC BUS ROUTE
- RECENTLY RENOVATED COMMON AREAS AND RESTROOMS
- SURROUNDED BY NUMEROUS DINING AND ENTERTAINMENT OPTIONS

FOR MORE INFORMATION PLEASE CONTACT

THOMAS A. MILLER

NYS Licensed Associate Real Estate Broker (518) 462-7491 x 110 office (518) 495-1000 mobile Tommy@CarrowRealEstate.com

AVAILABLE FOR LEASE

\$1,300 / Month PLUS UTILITIES