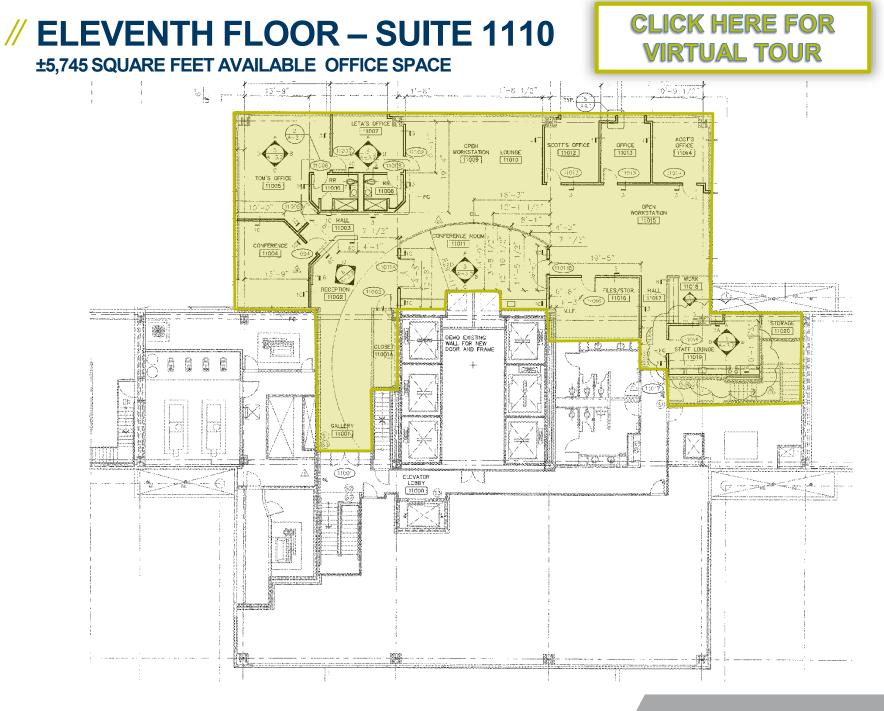

#### AVAILABLE SPACES

- $\pm 1,069$  SF -1<sup>st</sup> FLOOR RETAIL SPACE
- $\pm 21,509$  SF  $2^{ND}$  FLOOR OFFICE
- $\pm 2,078 \text{ SF} 9^{\text{TH}} \text{ FLR} \text{SUITE} 940$
- ± 9,266 SF 10<sup>th</sup> FLR SUITE 1010
- ±5,745 SF 11<sup>th</sup> FLR SUITE 1110