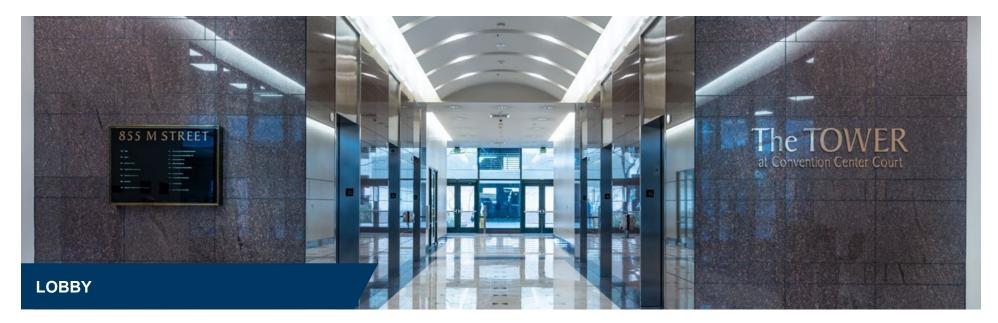

# **// BUILDING INFORMATION**

The Tower at Convention Center Court is the premium Class "A" office building in the Fresno Downtown Central Business District.

With many surrounding business support services and amenities, it is also located near government entities and has excellent access to all major Highways.