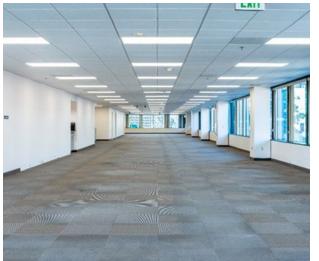

#### AVAILABLE SPACES

- $\pm 1,069$  SF -1<sup>st</sup> FLOOR RETAIL SPACE
- $\pm 21,509$  SF  $2^{ND}$  FLOOR OFFICE
- $\pm 2,078 \text{ SF} 9^{\text{TH}} \text{ FLR} \text{SUITE} 940$
- ± 9,266 SF 10<sup>th</sup> FLR SUITE 1010
- ±5,745 SF 11<sup>th</sup> FLR SUITE 1110

# **// BUILDING INFORMATION**

The Tower at Convention Center Court is the premium Class "A" office building in the Fresno Downtown Central Business District.

With many surrounding business support services and amenities, it is also located near government entities and has excellent access to all major Highways.