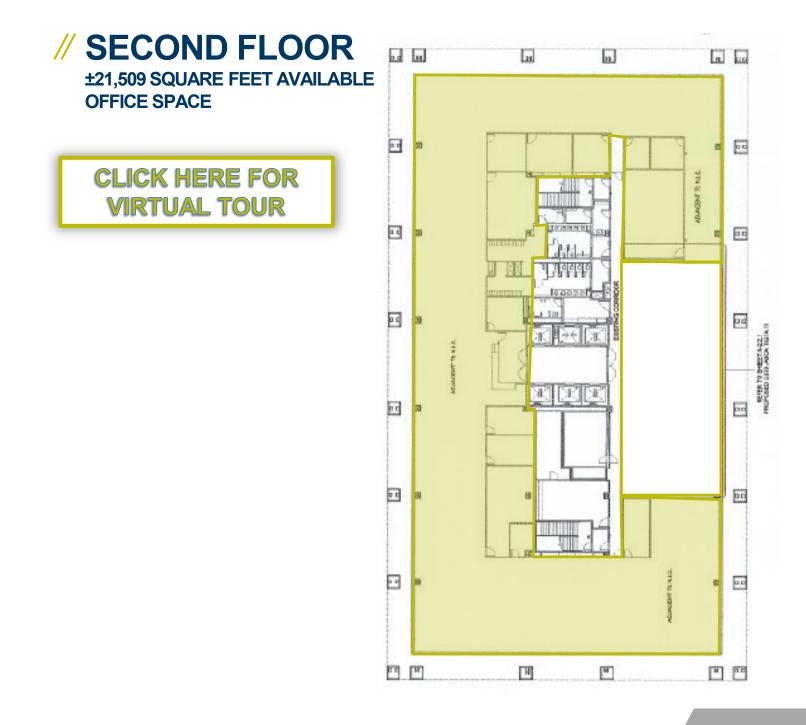

#### AVAILABLE SPACES

- $\pm 1,069$  SF -1<sup>st</sup> FLOOR RETAIL SPACE
- $\pm 21,509$  SF  $2^{ND}$  FLOOR OFFICE
- $\pm 2,078 \text{ SF} 9^{\text{TH}} \text{ FLR} \text{SUITE} 940$
- ± 9,266 SF 10<sup>th</sup> FLR SUITE 1010
- ±5,745 SF 11<sup>th</sup> FLR SUITE 1110