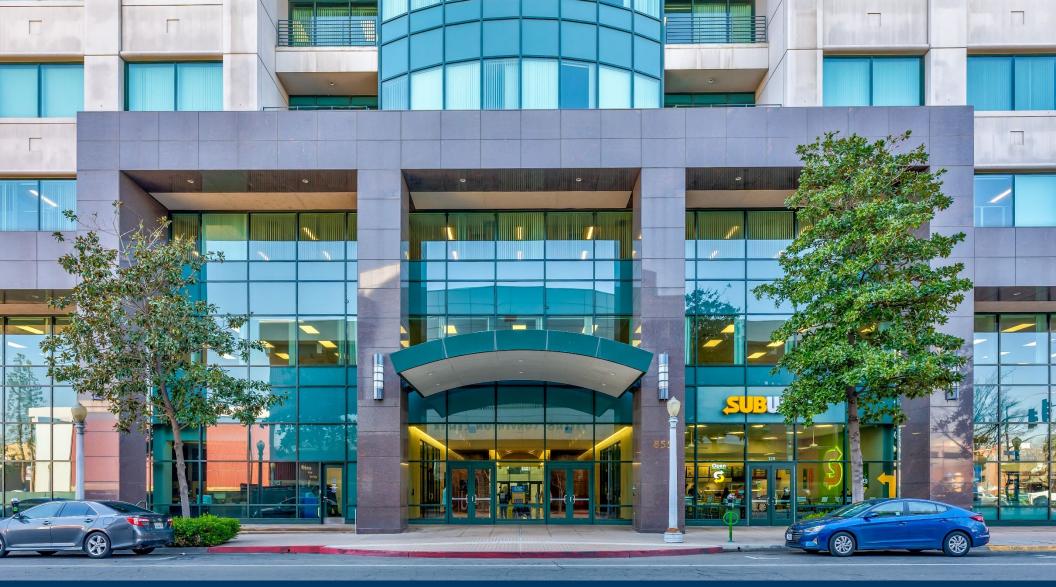

### **ENERGY STAR** Certified Building

THE TOWER AT CONVENTION CENTER COURT

G

# **// BUILDING INFORMATION**

The Tower at Convention Center Court is the premium Class "A" office building in the Fresno Downtown Central Business District.

With many surrounding business support services and amenities, it is also located near government entities and has excellent access to all major Highways.