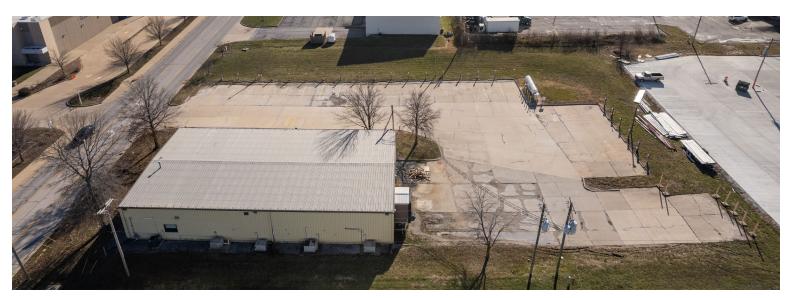

## **Property Features**

- 6,651 SF Clear Span Industrial Building on 1.53 AC
- Zoned I1: Light Industrial outdoor storage permitted
- 20% office finish
- 2,000 SF freezer can be removed
- 4 drive-ins (12'x12')
- Heavy Power: 1,425 Amps, 3-Phase
- 13'10" 15' Clear height
- 24 exterior vehicle charging stations
- Renovations underway for full turn-key delivery