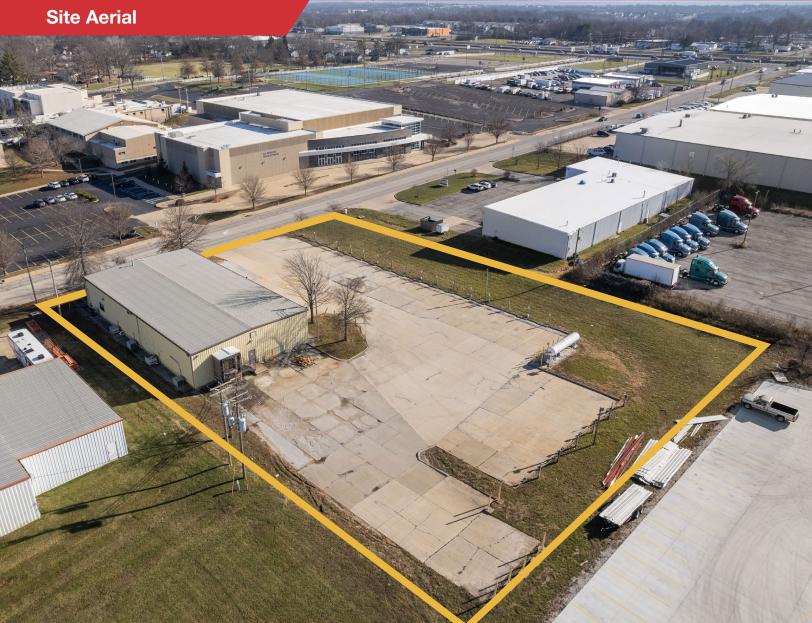

## **Property Features**

- 6,651 SF Clear Span Industrial Building on 1.53 AC
- Zoned I1: Light Industrial outdoor storage permitted
- 20% office finish
- 2,000 SF freezer can be removed
- 4 drive-ins (12'x12')
- Heavy Power: 1,425 Amps, 3-Phase
- 13'10" 15' Clear height
- 24 exterior vehicle charging stations
- Renovations underway for full turn-key delivery