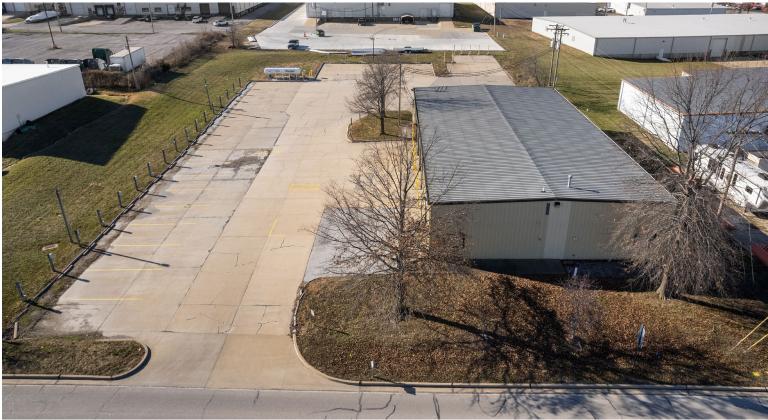

## **Property Features**

- 6,651 SF Clear Span Industrial Building on 1.53 AC
- Zoned I1: Light Industrial outdoor storage permitted
- 20% office finish
- 2,000 SF freezer can be removed
- 4 drive-ins (12'x12')
- Heavy Power: 1,425 Amps, 3-Phase
- 13'10" 15' Clear height
- 24 exterior vehicle charging stations
- Renovations underway for full turn-key delivery