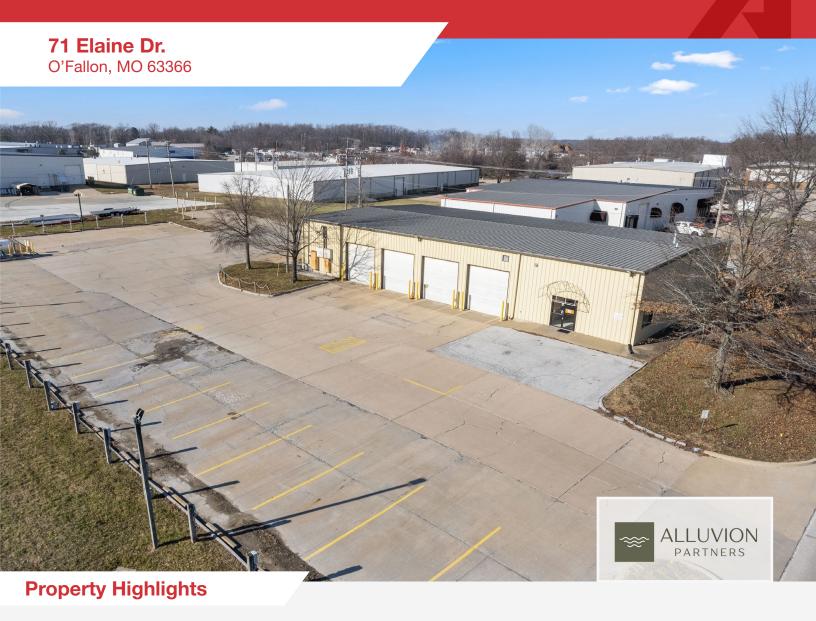

## **Property Features**

- 6,651 SF Clear Span Industrial Building on 1.53 AC
- Zoned I1: Light Industrial outdoor storage permitted
- 20% office finish
- 2,000 SF freezer can be removed
- 4 drive-ins (12'x12')
- Heavy Power: 1,425 Amps, 3-Phase
- 13'10" 15' Clear height
- 24 exterior vehicle charging stations
- Renovations underway for full turn-key delivery