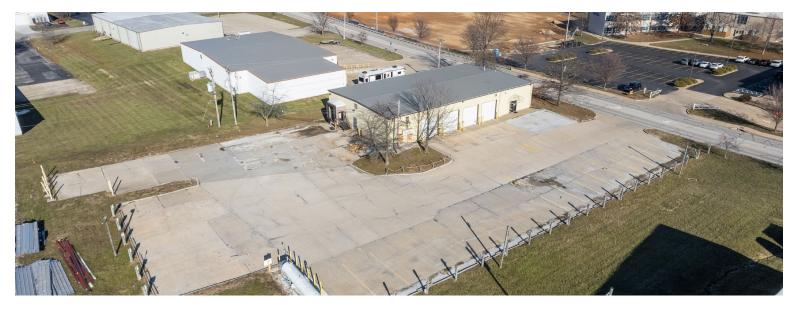

## **Property Features**

- 6,651 SF Clear Span Industrial Building on 1.53 AC
- Zoned I1: Light Industrial outdoor storage permitted
- 20% office finish
- 2,000 SF freezer can be removed
- 4 drive-ins (12'x12')
- Heavy Power: 1,425 Amps, 3-Phase
- 13'10" 15' Clear height
- 24 exterior vehicle charging stations
- Renovations underway for full turn-key delivery