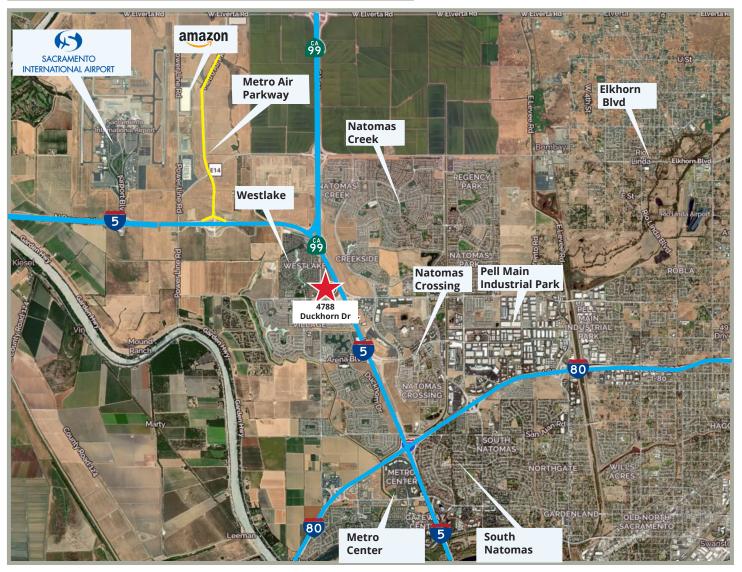

#### **Location Details:**

The property is located in North Natomas, in close proximity to the Sacramento International Airport and Metro Air Park, the region's next frontier and focal point of industrial development for the foreseeable future. It is 'The Destination' for industrial and logistics facilities within the Sacramento region and Northern California. The property is well connected to all parts of the Sacramento metropolican area, with Downtown Sacramento being less than 10 miles from the property. It is immediately accessible from highways 5 and 80.