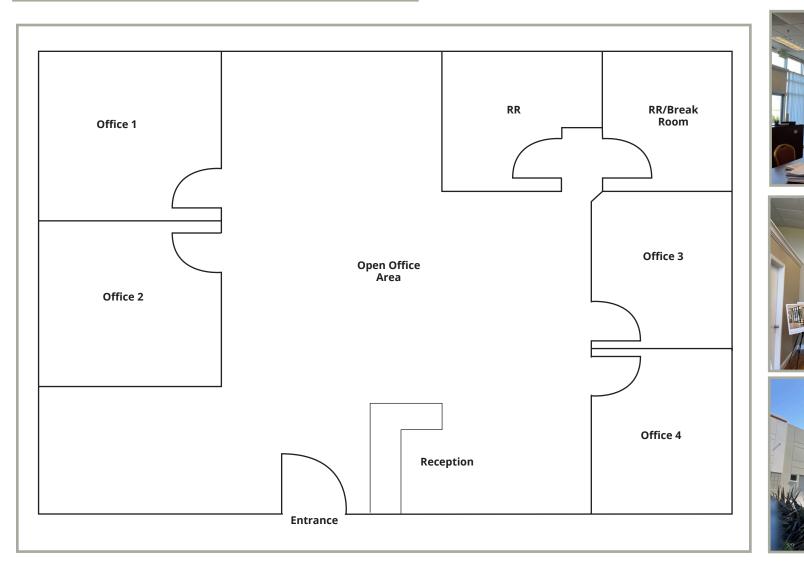

### **Property Highlights:**

- 1,437 s.f. first floor office
- Located in a professionally managed business park
- Corner unit with extensive window lines
- Direct access from the parking lot
- Reception, Open office, Four offices, Break Room & Restroom
- North Natomas Location close to Sacramento Int'l Airport
- Move-in ready, abundant parking
- Immediately off Highway 5

#### **Space Details:**

The property is a corner condominium unit with extensive window lines on two sides. It features a Reception/waiting area, open office area, four offices, break room and restroom. Ideally suited for a variety of office uses. Abundant parking and proximity to highway 5, Sacramento Airport and Metro Air Park. Adjacent to a new Hyatt House.

#### **Space Details:**

The property is a corner condominium unit with extensive window lines on two sides. It features a Reception/waiting area, open office area, conference room, break room and restroom on the first floor and three private offices and open work area on the second floor. Ideally suited for a variety of office uses. Abundant parking and proximity to highway 5, Sacramento Airport and Metro Air Park. Adjacent to a new Hyatt House.