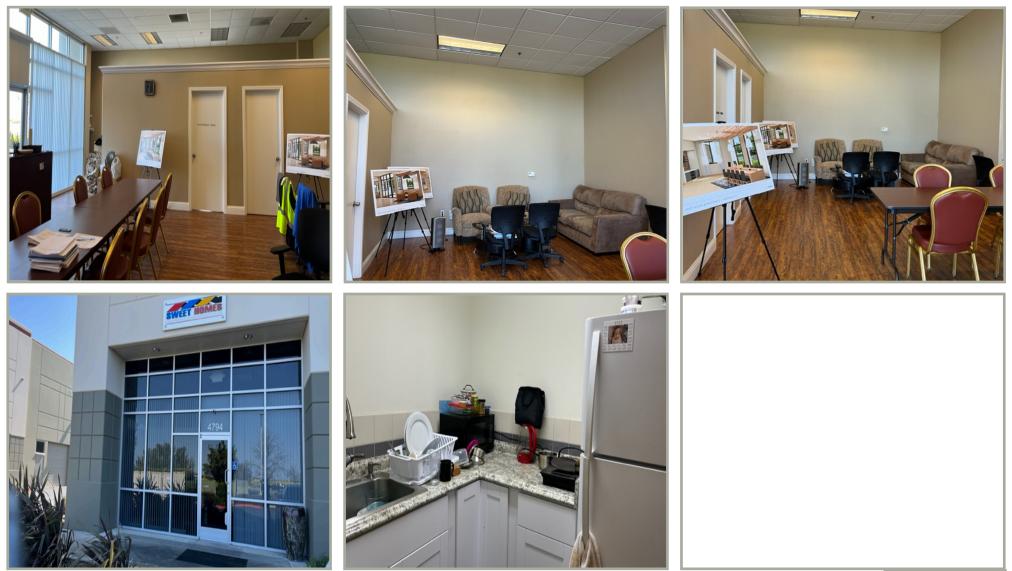

### **Property Highlights:**

- 1,437 s.f. first floor office
- Located in a professionally managed business park
- Corner unit with extensive window lines
- Direct access from the parking lot
- Reception, Open office, Four offices, Break Room & Restroom
- North Natomas Location close to Sacramento Int'l Airport
- Move-in ready, abundant parking
- Immediately off Highway 5

#### **Space Details:**

The property is a corner condominium unit with extensive window lines on two sides. It features a Reception/waiting area, open office area, four offices, break room and restroom. Ideally suited for a variety of office uses. Abundant parking and proximity to highway 5, Sacramento Airport and Metro Air Park. Adjacent to a new Hyatt House.

#### **Space Details:**

The property is a corner condominium unit with extensive window lines on two sides. It features a Reception/waiting area, open office area, conference room, break room and restroom on the first floor and three private offices and open work area on the second floor. Ideally suited for a variety of office uses. Abundant parking and proximity to highway 5, Sacramento Airport and Metro Air Park. Adjacent to a new Hyatt House.