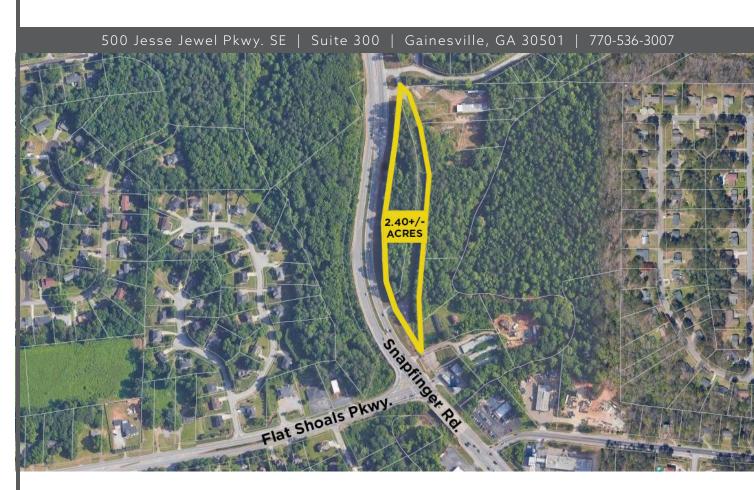

## **PROPERTY OVERVIEW**

SNAPFINGER RD. | DECATUR, GA

FLAT SHOALS & SNAPFINGER RD.

Approximately 2.4 Acres of Prime Real Estate, zoned NS, located near the intersection of Snapfinger Road and Flat Shoals Parkway. Approximately 1,000 feet of road frontage. Located minutes to I-20, includes Utilities, High Population Density, and a Site Plan is available. The 2 1/2 acre island bordered by the new and old road falls under zoning that will allow a convenience store and retail shops. DOT traffic count is about 25,000 a day on Snapfinger Road.

### **EXECUTIVE SUMMARY**

- 2.40 +/- Acres
- 1000 feet of road frontage
- Minutes to I-20
- Utilities, curbing, and entrance in place
- High Population Density
- NSD or NF
- 2 1/2 acre island bordered by the new and old road
- Zoning that will allow a convenience store and retail shops.
- DOT traffic count is about 25,000 a day on Snapfinger Road.