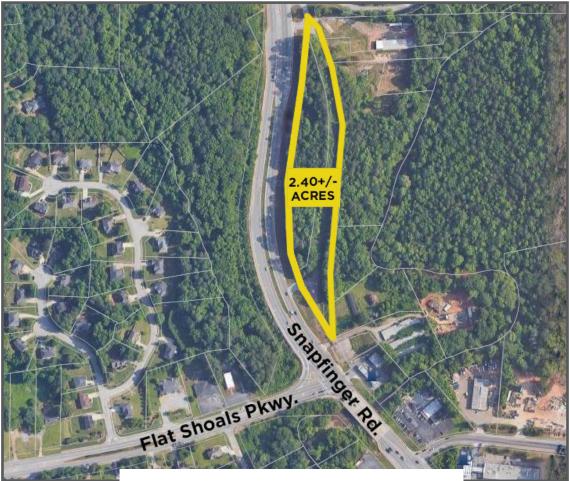

## **PROPERTY OVERVIEW**

SNAPFINGER RD. | DECATUR, GA

FLAT SHOALS & SNAPFINGER RD.

Approximately 2.4 Acres of Prime Real Estate, zoned NS, located near the intersection of Snapfinger Road and Flat Shoals Parkway. Approximately 1,000 feet of road frontage. Located minutes to I-20, includes Utilities, High Population Density, and a Site Plan is available. The 2 1/2 acre island bordered by the new and old road falls under zoning that will allow a convenience store and retail shops. DOT traffic count is about 25,000 a day on Snapfinger Road.

### **EXECUTIVE SUMMARY**

- 2.40 +/- Acres
- 1000 feet of road frontage
- Minutes to I-20
- Utilities, curbing, and entrance in place
- High Population Density
- NSD or NF
- 2 1/2 acre island bordered by the new and old road
- Zoning that will allow a convenience store and retail shops.
- DOT traffic count is about 25,000 a day on Snapfinger Road.