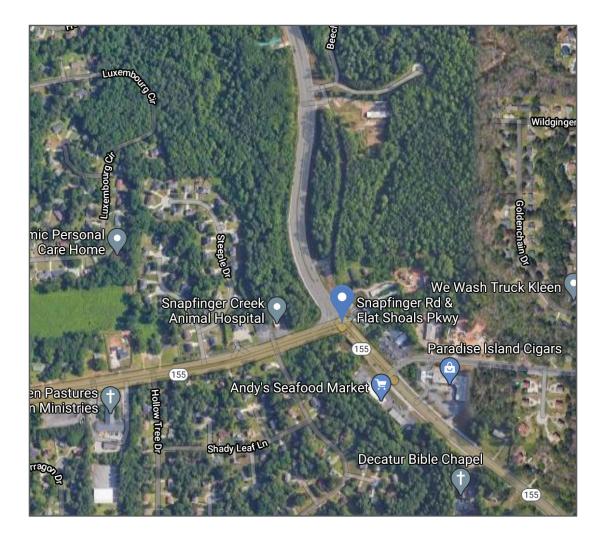

retail shops. DOT traffic count is about 25,000 a day on Snapfinger Road.

**Price |** \$750,000 **Property |** 2.40 +/- Acres

WWW.COREPROPERTIESGA.COM | 470.228.0846

## **PROPERTY HIGHLIGHTS**

### **EXECUTIVE SUMMARY**

- 2.40 +/- Acres
- 1000 feet of road frontage
- Minutes to I-20
- Utilities, curbing, and entrance in place
- High Population Density
- NSD or NF
- 2 1/2 acre island bordered by the new and old road
- Zoning that will allow a convenience store and retail shops.
- DOT traffic count is about 25,000 a day on Snapfinger Road.



#### WWW.COREPROPERTIESGA.COM | 470.228.0846

# PROPERTY

### IMAGES



#### WWW.COREPROPERTIESGA.COM | 470.228.0846



WWW.COREPROPERTIESGA.COM | 470.228.0846

## LOCAL AREA

### SNAPFINGER RD. & FLAT SHOALS PKWY. | DECATUR DEKALB COUNTY GEORGIA



#### WWW.COREPROPERTIESGA.COM | 470.228.0846

# PROPERTY

### INFO

### ADDITIONAL BORDERING PARCELS AVAILABLE



#### WWW.COREPROPERTIESGA.COM | 470.228.0846

# DEMOGRAPHICS

#### POPULATION

#### SUMMARY

| Estimated Population            | 45,117 |
|---------------------------------|--------|
| Population Growth (since 2010)  | 4.7%   |
| Population Density (ppl / mile) | 2,662  |
| Median Age                      | 37.47  |



| Number of Households   | 16,731 |
|------------------------|--------|
| Household Size (ppl)   | 3      |
| Households w/ Children | 4,507  |





#### SUMMARY

| Median Home Sale Price | \$100,000 |
|------------------------|-----------|
| Median Year Built      | 1974      |

#### WWW.COREPROPERTIESGA.COM | 470.228.0846

## BERKSHIRE HATHAWAY HomeServices