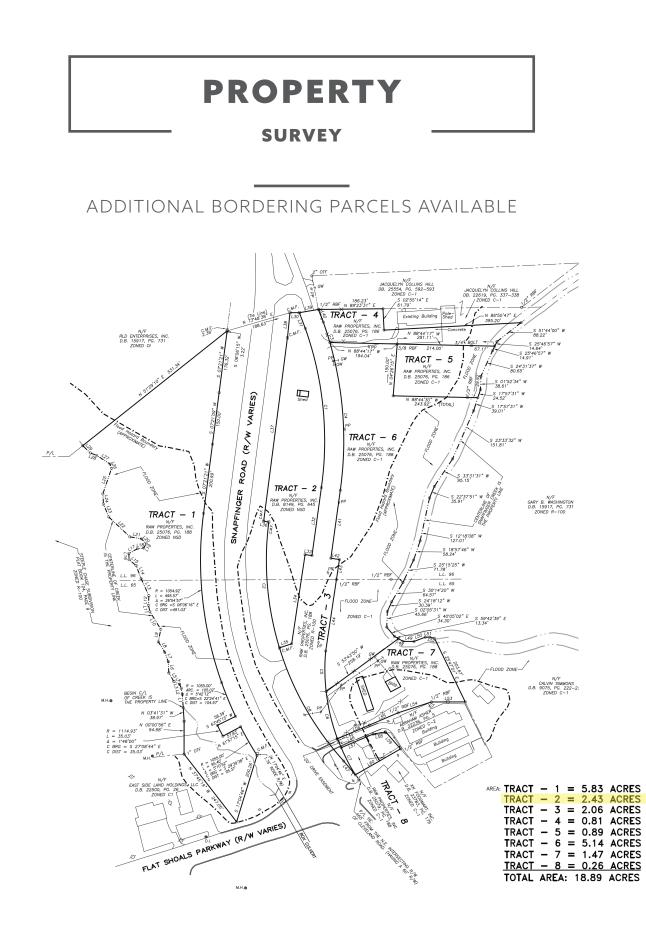

### ADDITIONAL BORDERING PARCELS AVAILABLE

## **PROPERTY OVERVIEW**

SNAPFINGER RD. | DECATUR, GA

FLAT SHOALS & SNAPFINGER RD.

Approximately 2.4 Acres of Prime Real Estate, zoned NS, located near the intersection of Snapfinger Road and Flat Shoals Parkway. Approximately 1,000 feet of road frontage. Located minutes to I-20, includes Utilities, High Population Density, and a Site Plan is available. The 2 1/2 acre island bordered by the new and old road falls under zoning that will allow a convenience store and retail shops. DOT traffic count is about 25,000 a day on Snapfinger Road.

### **EXECUTIVE SUMMARY**

- 2.40 +/- Acres
- 1000 feet of road frontage
- Minutes to I-20
- Utilities, curbing, and entrance in place
- High Population Density
- NSD or NF
- 2 1/2 acre island bordered by the new and old road
- Zoning that will allow a convenience store and retail shops.
- DOT traffic count is about 25,000 a day on Snapfinger Road.