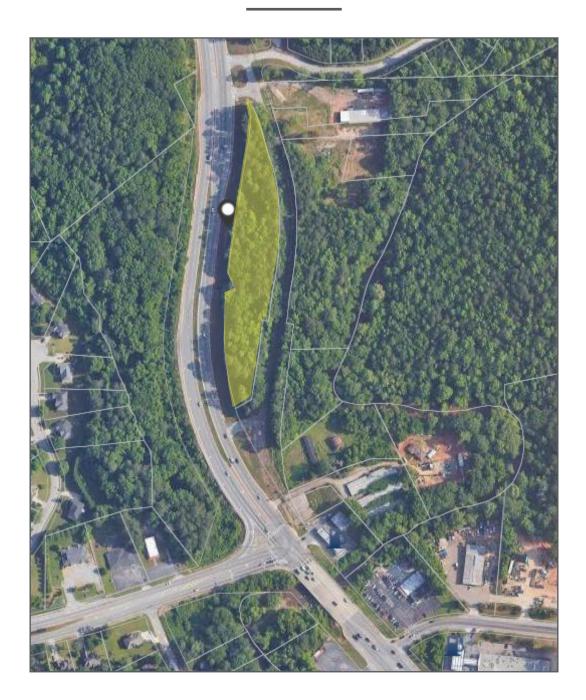

## **PROPERTY OVERVIEW**

SNAPFINGER RD. | DECATUR, GA

FLAT SHOALS & SNAPFINGER RD.

Approximately 2.4 Acres of Prime Real Estate, zoned NS, located near the intersection of Snapfinger Road and Flat Shoals Parkway. Approximately 1,000 feet of road frontage. Located minutes to I-20, includes Utilities, High Population Density, and a Site Plan is available. The 2 1/2 acre island bordered by the new and old road falls under zoning that will allow a convenience store and retail shops. DOT traffic count is about 25,000 a day on Snapfinger Road.

### **EXECUTIVE SUMMARY**

- 2.40 +/- Acres
- 1000 feet of road frontage
- Minutes to I-20
- Utilities, curbing, and entrance in place
- High Population Density
- NSD or NF
- 2 1/2 acre island bordered by the new and old road
- Zoning that will allow a convenience store and retail shops.
- DOT traffic count is about 25,000 a day on Snapfinger Road.