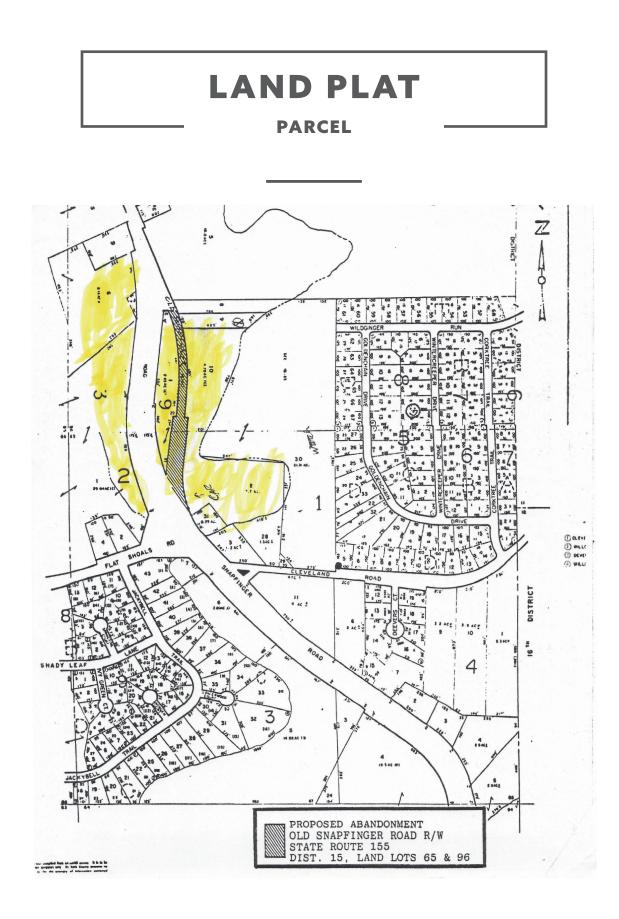

## **PROPERTY OVERVIEW**

SNAPFINGER RD. | DECATUR, GA

FLAT SHOALS & SNAPFINGER RD.

Approximately 2.4 Acres of Prime Real Estate, zoned NS, located near the intersection of Snapfinger Road and Flat Shoals Parkway. Approximately 1,000 feet of road frontage. Located minutes to I-20, includes Utilities, High Population Density, and a Site Plan is available. The 2 1/2 acre island bordered by the new and old road falls under zoning that will allow a convenience store and retail shops. DOT traffic count is about 25,000 a day on Snapfinger Road.

### **EXECUTIVE SUMMARY**

- 2.40 +/- Acres
- 1000 feet of road frontage
- Minutes to I-20
- Utilities, curbing, and entrance in place
- High Population Density
- NSD or NF
- 2 1/2 acre island bordered by the new and old road
- Zoning that will allow a convenience store and retail shops.
- DOT traffic count is about 25,000 a day on Snapfinger Road.

### ADDITIONAL BORDERING PARCELS AVAILABLE