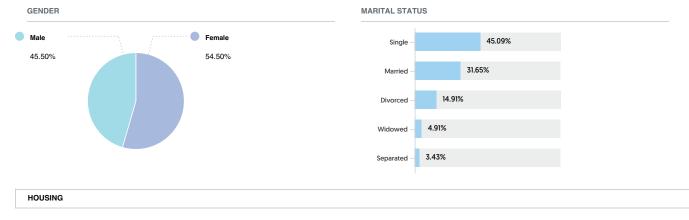

#### POPULATION

#### SUMMARY

| Estimated Population            | 45,117 |
|---------------------------------|--------|
| Population Growth (since 2010)  | 4.7%   |
| Population Density (ppl / mile) | 2,662  |
| Median Age                      | 37.47  |