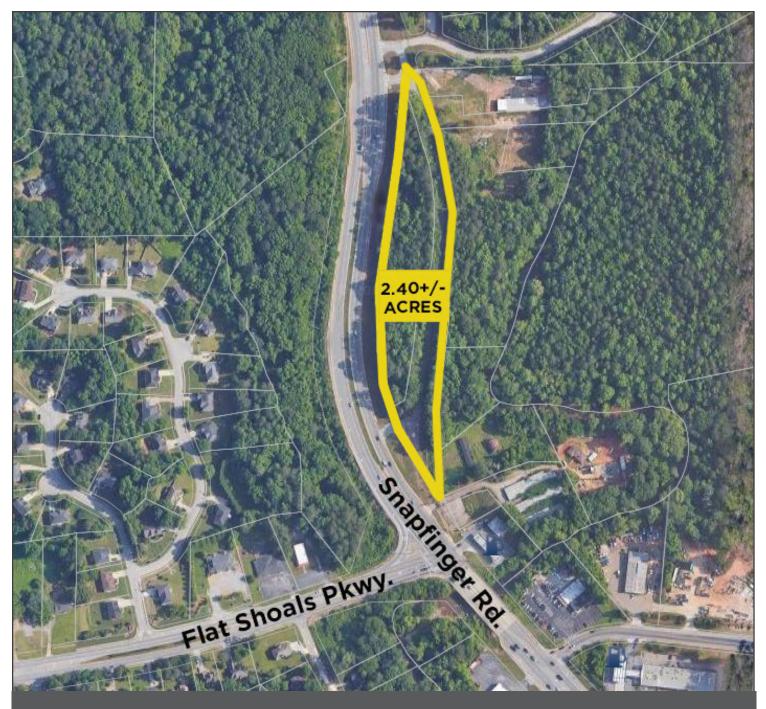

## **PROPERTY OVERVIEW**

SNAPFINGER RD. | DECATUR, GA

FLAT SHOALS & SNAPFINGER RD.

Approximately 2.4 Acres of Prime Real Estate, zoned NS, located near the intersection of Snapfinger Road and Flat Shoals Parkway. Approximately 1,000 feet of road frontage. Located minutes to I-20, includes Utilities, High Population Density, and a Site Plan is available. The 2 1/2 acre island bordered by the new and old road falls under zoning that will allow a convenience store and retail shops. DOT traffic count is about 25,000 a day on Snapfinger Road.

### **EXECUTIVE SUMMARY**

- 2.40 +/- Acres
- 1000 feet of road frontage
- Minutes to I-20
- Utilities, curbing, and entrance in place
- High Population Density
- NSD or NF
- 2 1/2 acre island bordered by the new and old road
- Zoning that will allow a convenience store and retail shops.
- DOT traffic count is about 25,000 a day on Snapfinger Road.