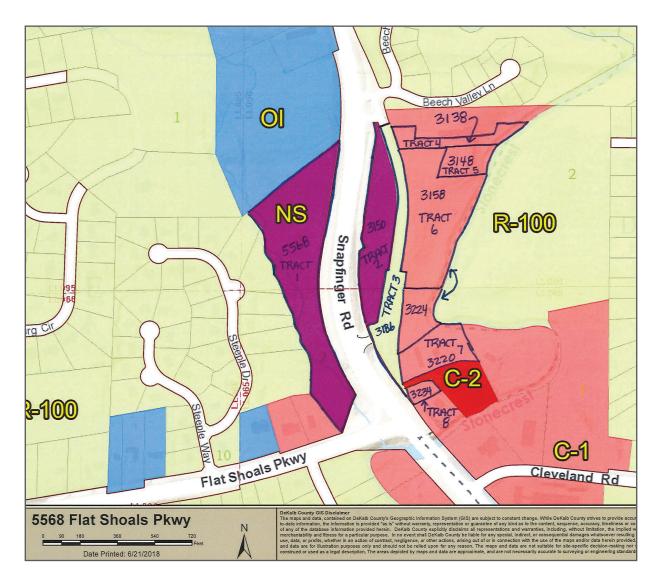

### ADDITIONAL BORDERING PARCELS AVAILABLE

## **PROPERTY OVERVIEW**

SNAPFINGER RD. | DECATUR, GA

FLAT SHOALS & SNAPFINGER RD.

Approximately 2.4 Acres of Prime Real Estate, zoned NS, located near the intersection of Snapfinger Road and Flat Shoals Parkway. Approximately 1,000 feet of road frontage. Located minutes to I-20, includes Utilities, High Population Density, and a Site Plan is available. The 2 1/2 acre island bordered by the new and old road falls under zoning that will allow a convenience store and retail shops. DOT traffic count is about 25,000 a day on Snapfinger Road.

### **EXECUTIVE SUMMARY**

- 2.40 +/- Acres
- 1000 feet of road frontage
- Minutes to I-20
- Utilities, curbing, and entrance in place
- High Population Density
- NSD or NF
- 2 1/2 acre island bordered by the new and old road
- Zoning that will allow a convenience store and retail shops.
- DOT traffic count is about 25,000 a day on Snapfinger Road.