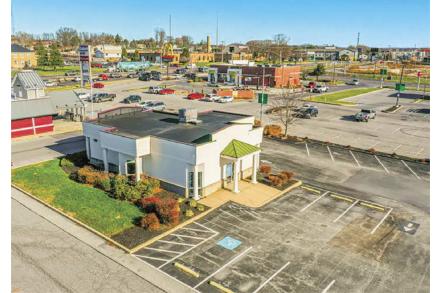

2090 Lincoln Highway East | Lancaster, PA 17602

East Towne Centre is a 305,352 square-foot shopping center along Lincoln Highway East, the main thoroughfare for Lancaster, Pa, and its tourism and shopping district. The center is anchored by national retailers such as Gabe's, Burlington Coat Factory, Harbor Freight Tools, and Ollie's. Offering a great opportunity to any retailer looking to get into the East Lancaster market.