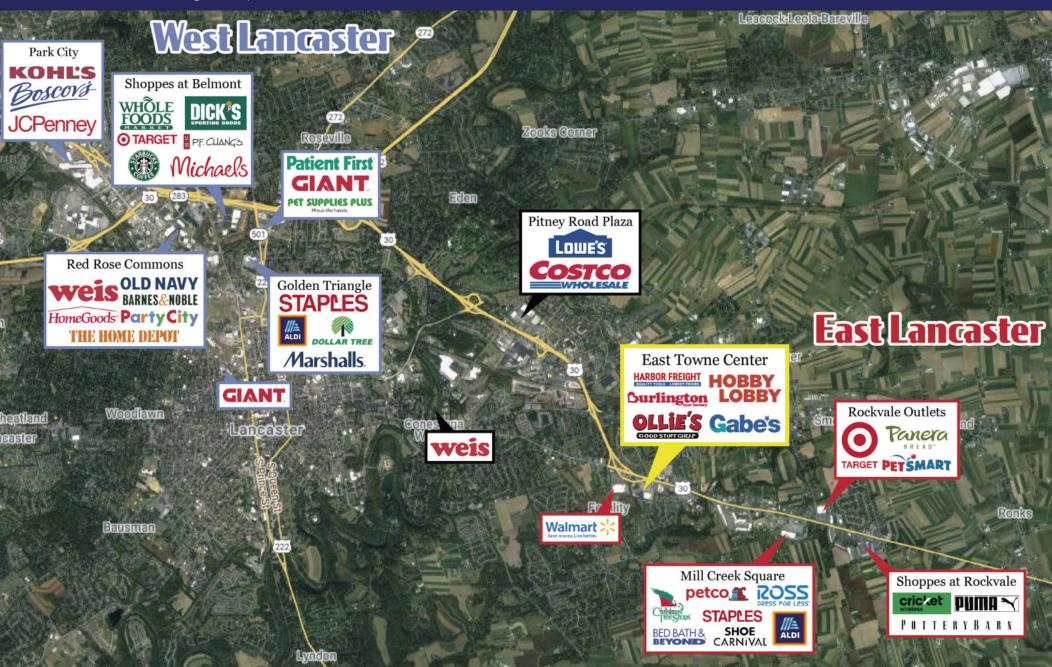

2090 Lincoln Highway East | Lancaster, PA 17602

East Towne Centre is a 305,352 square-foot shopping center along Lincoln Highway East, the main thoroughfare for Lancaster, Pa, and its tourism and shopping district. The center is anchored by national retailers such as Gabe's, Burlington Coat Factory, Harbor Freight Tools, and Ollie's. Offering a great opportunity to any retailer looking to get into the East Lancaster market.