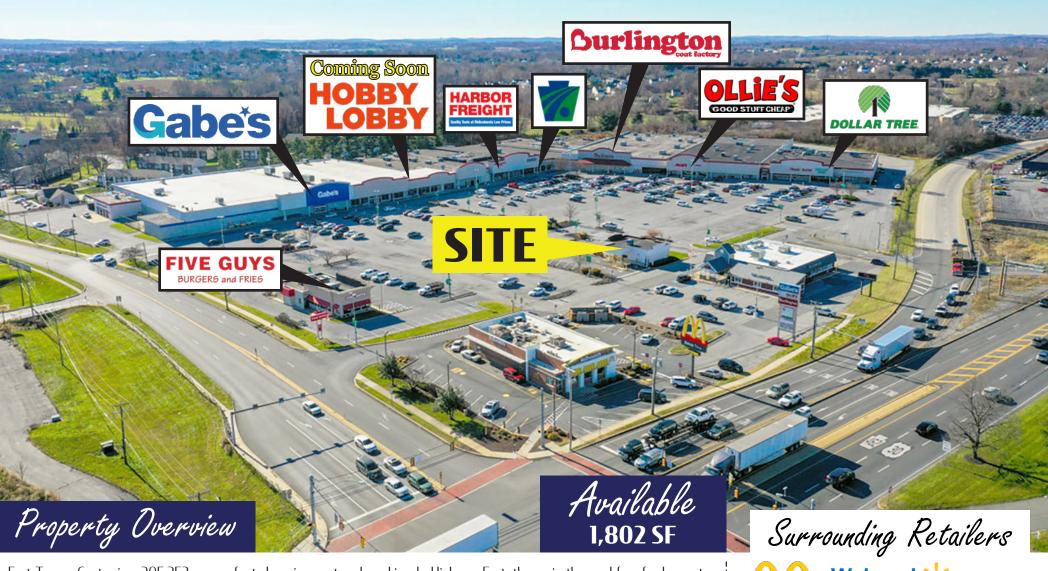

2090 Lincoln Highway East | Lancaster, PA 17602

East Towne Centre is a 305,352 square-foot shopping center along Lincoln Highway East, the main thoroughfare for Lancaster, Pa, and its tourism and shopping district. The center is anchored by national retailers such as Gabe's, Burlington Coat Factory, Harbor Freight Tools, and Ollie's. Offering a great opportunity to any retailer looking to get into the East Lancaster market.