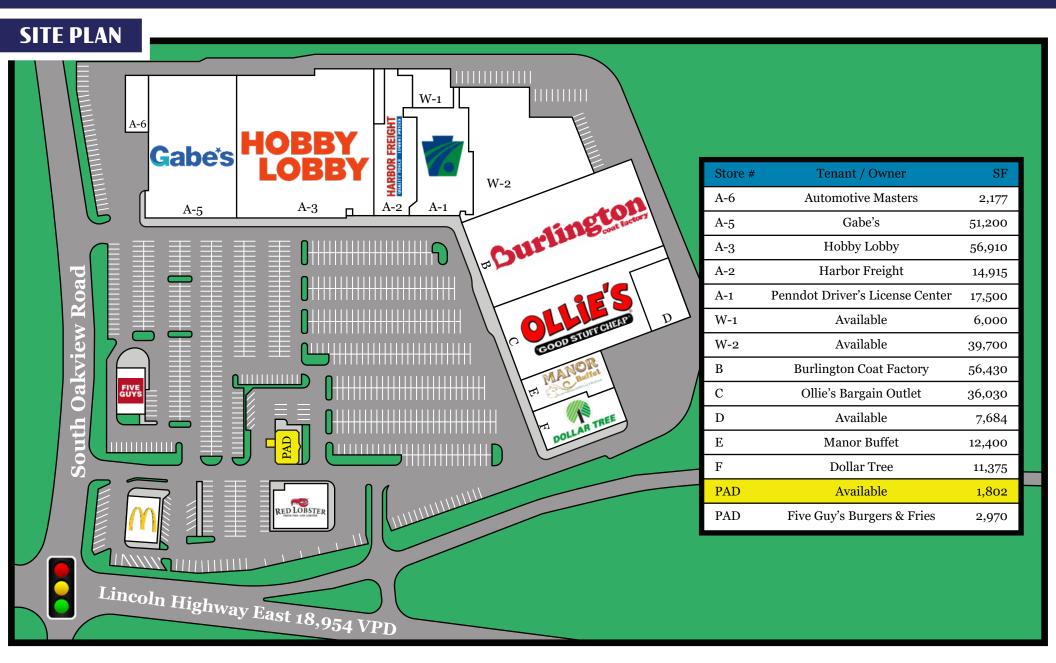

2090 Lincoln Highway East | Lancaster, PA 17602

East Towne Centre is a 305,352 square-foot shopping center along Lincoln Highway East, the main thoroughfare for Lancaster, Pa, and its tourism and shopping district. The center is anchored by national retailers such as Gabe's, Burlington Coat Factory, Harbor Freight Tools, and Ollie's. Offering a great opportunity to any retailer looking to get into the East Lancaster market.