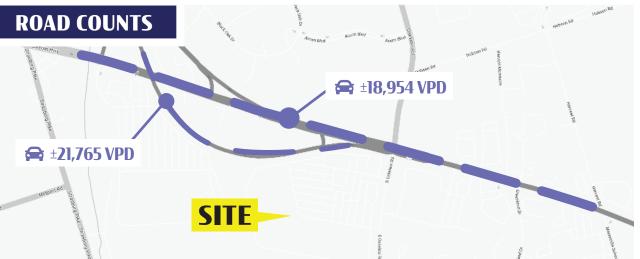

2090 Lincoln Highway East | Lancaster, PA 17602

East Towne Centre is a 305,352 square-foot shopping center along Lincoln Highway East, the main thoroughfare for Lancaster, Pa, and its tourism and shopping district. The center is anchored by national retailers such as Gabe's, Burlington Coat Factory, Harbor Freight Tools, and Ollie's. Offering a great opportunity to any retailer looking to get into the East Lancaster market.