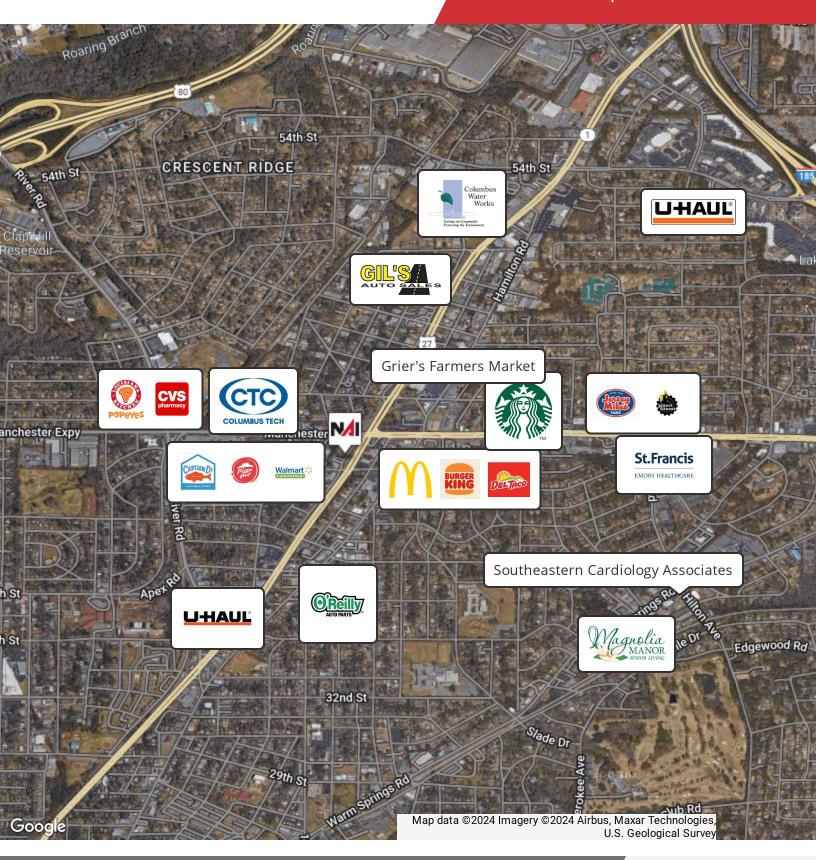

The property location is less than a mile to a variety of traffic generators that include retail staples like Walmart Neighborhood Market, Save A Lot, O' Reilly Auto Parts, Starbucks, Pizza Hut, Burger King, Del Taco and Captain D's. The strategic location and high visibility make it an excellent choice for establishing a strong business presence.