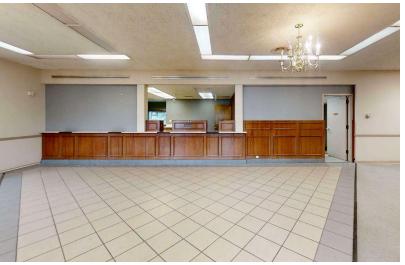

#### **Property Overview**

Previously used as a bank, 4411 Holly Ave is a +/-4,081 SF office building that offers an ideal setting for businesses seeking flexibility and convenience. The space consists of a spacious lobby area and private offices on the main floor and a kitchen and restrooms in the basement. Located one block away from the corner of Manchester Expressway and Veterans Parkway, this property is in close proximity to many amenities, averaging a traffic count of approximately 22,733 per day.