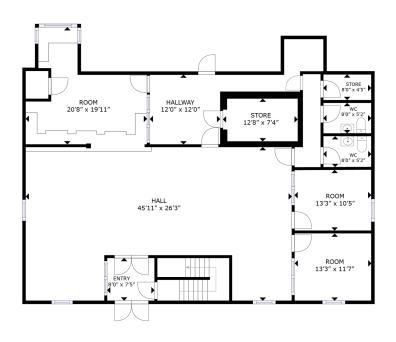

## FOR LEASE

+/- 4,081 SF | \$14.00 SF/yr Office Space

+/- 4,081 SF | \$14.00 SF/yr Office Space

1ST FLOOR

GROSS INTERNAL AREA 1ST FLOOR: 2,377 sq. ft, 2ND FLOOR: 1,607 sq. ft TOTAL: 3,984 sq. ft

Matterport

2ND FLOOR

GROSS INTERNAL AREA 1ST FLOOR: 2,377 sq. ft, 2ND FLOOR: 1,607 sq. ft TOTAL: 3,984 sq. ft

**Matterport** 

+/-4,081 SF | \$14.00 SF/yr Office Space

+/-4,081 SF | \$14.00 SF/yr Office Space

+/-4,081 SF | \$14.00 SF/yr Office Space