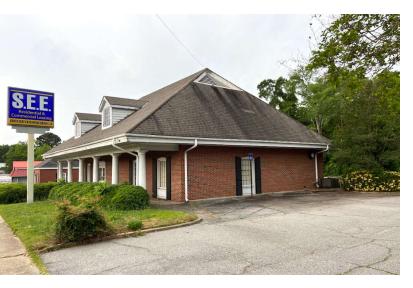

#### **Property Overview**

Previously used as a bank, 4411 Holly Ave is a +/-4,081 SF office building that offers an ideal setting for businesses seeking flexibility and convenience. The space consists of a spacious lobby area and private offices on the main floor and a kitchen and restrooms in the basement. Located one block away from the corner of Manchester Expressway and Veterans Parkway, this property is in close proximity to many amenities, averaging a traffic count of approximately 22,733 per day.

## FOR LEASE

+/- 4,081 SF | \$14.00 SF/yr Office Space

+/- 4,081 SF | \$14.00 SF/yr Office Space

1ST FLOOR

GROSS INTERNAL AREA 1ST FLOOR: 2,377 sq. ft, 2ND FLOOR: 1,607 sq. ft TOTAL: 3,984 sq. ft

Matterport