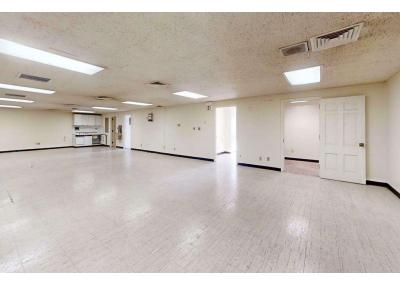

#### **Property Overview**

Previously used as a bank, 4411 Holly Ave is a +/-4,081 SF office building that offers an ideal setting for businesses seeking flexibility and convenience. The space consists of a spacious lobby area and private offices on the main floor and a kitchen and restrooms in the basement. Located one block away from the corner of Manchester Expressway and Veterans Parkway, this property is in close proximity to many amenities, averaging a traffic count of approximately 22,733 per day.

## FOR LEASE

+/- 4,081 SF | \$14.00 SF/yr Office Space

+/- 4,081 SF | \$14.00 SF/yr Office Space

1ST FLOOR

GROSS INTERNAL AREA 1ST FLOOR: 2,377 sq. ft, 2ND FLOOR: 1,607 sq. ft TOTAL: 3,984 sq. ft

Matterport