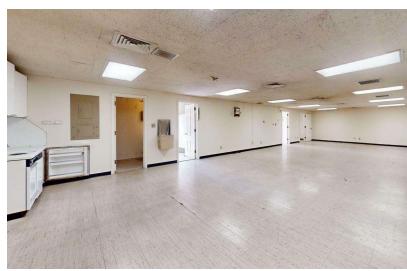

#### **Property Overview**

Previously used as a bank, 4411 Holly Ave is a +/-4,081 SF office building that offers an ideal setting for businesses seeking flexibility and convenience. The space consists of a spacious lobby area and private offices on the main floor and a kitchen and restrooms in the basement. Located one block away from the corner of Manchester Expressway and Veterans Parkway, this property is in close proximity to many amenities, averaging a traffic count of approximately 22,733 per day.

## FOR LEASE

+/- 4,081 SF | \$14.00 SF/yr Office Space

+/- 4,081 SF | \$14.00 SF/yr Office Space

1ST FLOOR

GROSS INTERNAL AREA 1ST FLOOR: 2,377 sq. ft, 2ND FLOOR: 1,607 sq. ft TOTAL: 3,984 sq. ft

Matterport