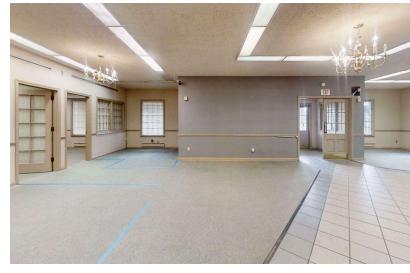

#### **Property Overview**

Previously used as a bank, 4411 Holly Ave is a +/-4,081 SF office building that offers an ideal setting for businesses seeking flexibility and convenience. The space consists of a spacious lobby area and private offices on the main floor and a kitchen and restrooms in the basement. Located one block away from the corner of Manchester Expressway and Veterans Parkway, this property is in close proximity to many amenities, averaging a traffic count of approximately 22,733 per day.

## FOR LEASE

+/- 4,081 SF | \$14.00 SF/yr Office Space

+/- 4,081 SF | \$14.00 SF/yr Office Space

1ST FLOOR

GROSS INTERNAL AREA 1ST FLOOR: 2,377 sq. ft, 2ND FLOOR: 1,607 sq. ft TOTAL: 3,984 sq. ft

Matterport