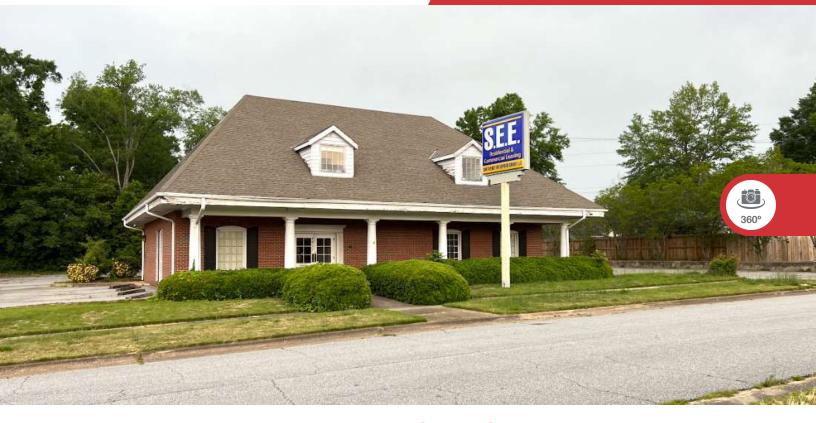

+/- 4,081 SF | \$14.00 SF/yr Office Space

# 4411 Holly Ave

Columbus, Georgia 31909

#### **Property Overview**

Previously used as a bank, 4411 Holly Ave is a +/-4,081 SF office building that offers an ideal setting for businesses seeking flexibility and convenience. The space consists of a spacious lobby area and private offices on the main floor and a kitchen and restrooms in the basement. Located one block away from the corner of Manchester Expressway and Veterans Parkway, this property is in close proximity to many amenities, averaging a traffic count of approximately 22,733 per day.

## FOR LEASE

+/- 4,081 SF | \$14.00 SF/yr Office Space

+/- 4,081 SF | \$14.00 SF/yr Office Space

1ST FLOOR

GROSS INTERNAL AREA 1ST FLOOR: 2,377 sq. ft, 2ND FLOOR: 1,607 sq. ft TOTAL: 3,984 sq. ft

Matterport