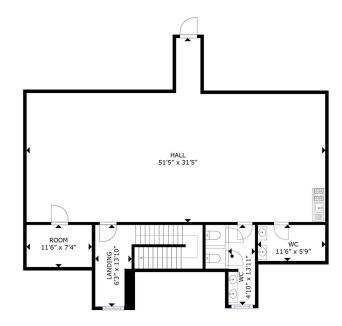

## FOR LEASE

+/- 4,081 SF | \$14.00 SF/yr Office Space

+/- 4,081 SF | \$14.00 SF/yr Office Space

1ST FLOOR

GROSS INTERNAL AREA 1ST FLOOR: 2,377 sq. ft, 2ND FLOOR: 1,607 sq. ft TOTAL: 3,984 sq. ft

Matterport

2ND FLOOR

GROSS INTERNAL AREA 1ST FLOOR: 2,377 sq. ft, 2ND FLOOR: 1,607 sq. ft TOTAL: 3,984 sq. ft

**Matterport** 

+/-4,081 SF | \$14.00 SF/yr Office Space

+/-4,081 SF | \$14.00 SF/yr Office Space

+/-4,081 SF | \$14.00 SF/yr Office Space