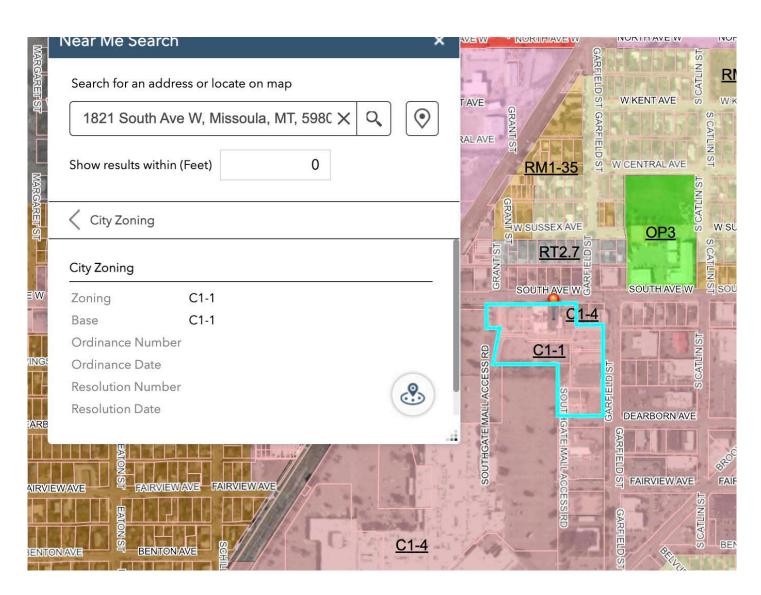

# ZONING

Buyers and/or their Agent are responsible for checking all property data including but not limited to square footage, zoning & anything pertinent to a transaction.

Julie Gardner, JD, MPA ERA Lambros Real Estate 3011 American Way Missoula, MT 59808 jgardner@ERALambros.com (406)532-9233 direct (406)532-9533 fax