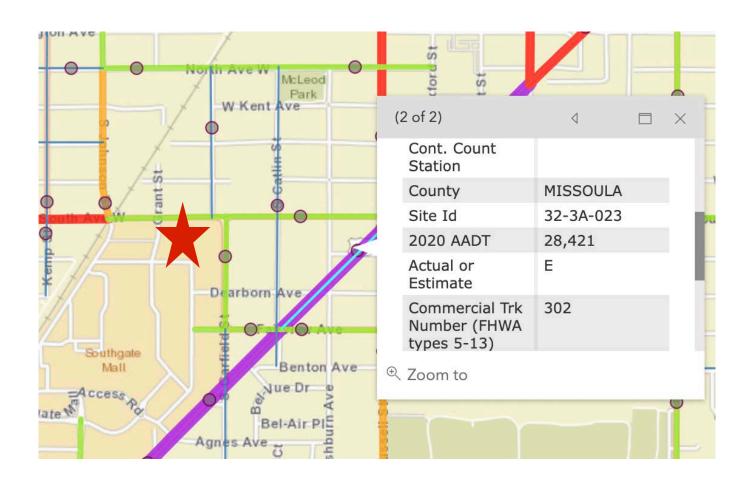

8 jgardner@ERALambros.com (406)532-9233 direct (406)532-9533 fax



### **Information on Facility:**

Centrally located office space with ample parking near Southgate Mall.









### **Additional Information:**

Built in 1999
Minutes from Downtown
High Traffic Area

Shared:
Conference Room
Waiting Room
Kitchen

Other Professional Tenants:

Opportunity Bank

Dermatology Clinic







# MAPS

Buyers and/or their Agent are responsible for checking all property data including but not limited to square footage, zoning & anything pertinent to a transaction.

Julie Gardner, JD, MPA ERA Lambros Real Estate 3011 American Way Missoula, MT 59808 jgardner@ERALambros.com (406)532-9233 direct (406)532-9533 fax



## **Nearby Businesses**







# **Google Earth View**







### **Traffic Count**







### **Traffic Count**









# ZONING

Buyers and/or their Agent are responsible for checking all property data including but not limited to square footage, zoning & anything pertinent to a transaction.

Julie Gardner, JD, MPA ERA Lambros Real Estate 3011 American Way Missoula, MT 59808 jgardner@ERALambros.com (406)532-9233 direct (406)532-9533 fax