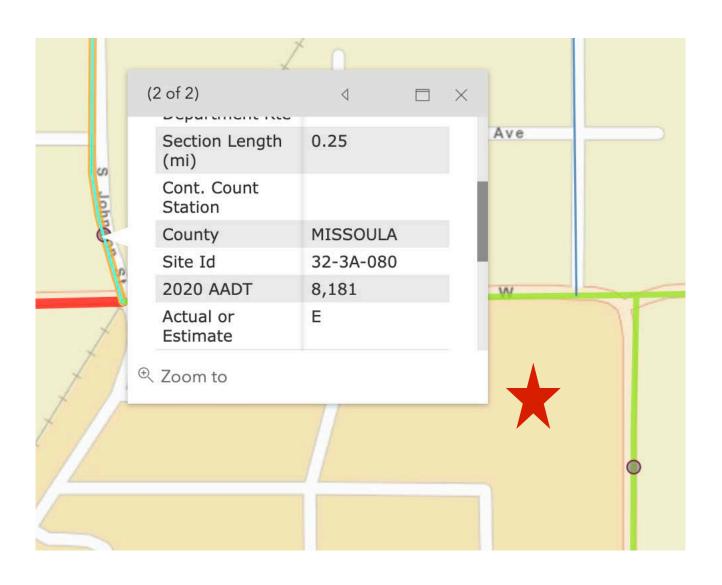

6)532-9233 direct (406)532-9533 fax



### **Information on Facility:**

Centrally located office space with ample parking near Southgate Mall.









### **Additional Information:**

Built in 1999
Minutes from Downtown
High Traffic Area

Shared:
Conference Room
Waiting Room
Kitchen

Other Professional Tenants:

Opportunity Bank

Dermatology Clinic







# MAPS

Buyers and/or their Agent are responsible for checking all property data including but not limited to square footage, zoning & anything pertinent to a transaction.

Julie Gardner, JD, MPA ERA Lambros Real Estate 3011 American Way Missoula, MT 59808 jgardner@ERALambros.com (406)532-9233 direct (406)532-9533 fax



## **Nearby Businesses**







# **Google Earth View**







### **Traffic Count**







### **Traffic Count**









# ZONING

Buyers and/or their Agent are responsible for checking all property data including but not limited to square footage, zoning & anything pertinent to a transaction.

Julie Gardner, JD, MPA ERA Lambros Real Estate 3011 American Way Missoula, MT 59808 jgardner@ERALambros.com (406)532-9233 direct (406)532-9533 fax