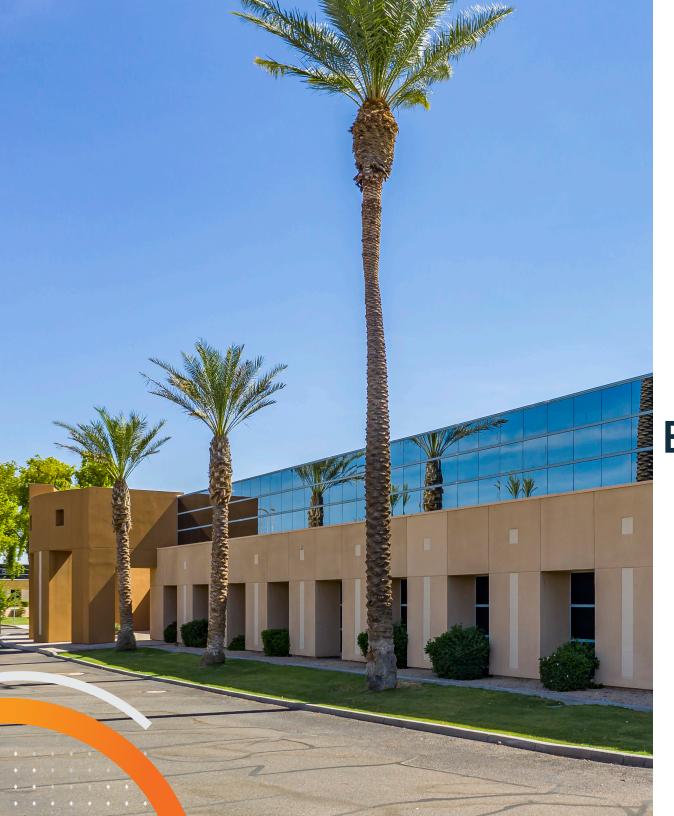

## 5029 ESUNRISE DR

PHOENIX, AZ 85044

**CBRE** 

## PROPERTY FEATURES

• Suite 101: ±10,904 SF

±6,528 SF Office

±4,376 SF Warehouse/Lab/Office

- Corporate Image Office/Warehouse Space
- Covered Parking Available
- Grade level loading available

- 4:8 1,000 parking ratio
- Excellent access to the I-10 at Elliot Road with full diamond interchange
- Available Immediately
- LEASE RATE \$1.35/SF NNN MONTHLY