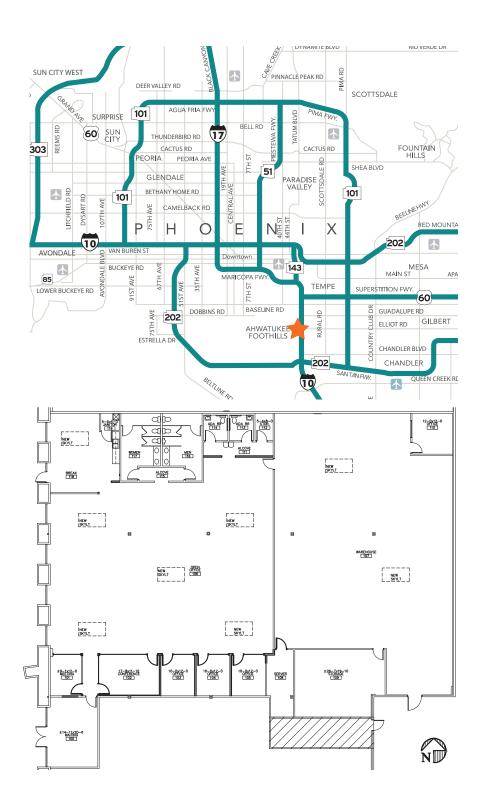

## 5029 ESUNRISE DR

PHOENIX, AZ 85044

**CBRE** 

## PROPERTY FEATURES

• Suite 101: ±10,904 SF

±6,528 SF Office

±4,376 SF Warehouse/Lab/Office

- Corporate Image Office/Warehouse Space
- Covered Parking Available
- Grade level loading available

- 4:8 1,000 parking ratio
- Excellent access to the I-10 at Elliot Road with full diamond interchange
- Available Immediately
- LEASE RATE \$1.35/SF NNN MONTHLY