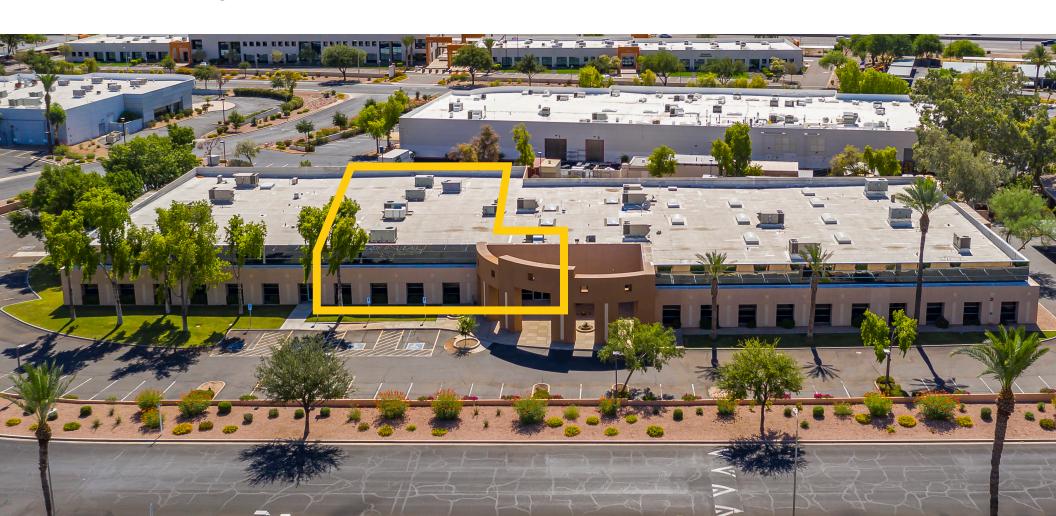

## PROPERTY FEATURES

• Suite 101: ±10,904 SF

±6,528 SF Office

±4,376 SF Warehouse/Lab/Office

- Corporate Image Office/Warehouse Space
- Covered Parking Available
- Grade level loading available

- 4:8 1,000 parking ratio
- Excellent access to the I-10 at Elliot Road with full diamond interchange
- Available Immediately
- LEASE RATE \$1.35/SF NNN MONTHLY