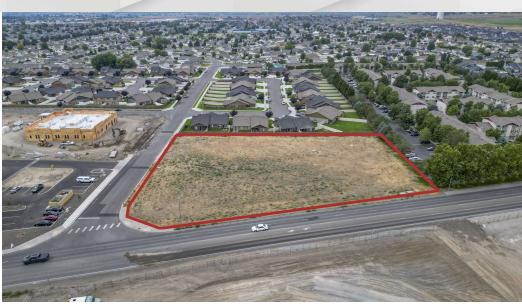

**NAI**Tri-Cities

## N Road 68

MLS 278341 | 2.1 Acres | \$2,275,000 Land For Sale



### For Sale

**Property Overview** 



#### N Rd 68, Phase 3, Lot 27 - Pasco WA 99301

#### **Property Overview**

One of the last lots available! Located in West Pasco where growth has been Explosive! Don't miss this rare opportunity to secure a premium piece of real estate that promises both growth and profitability.

MLS 278341

#### For More Information

#### Corren Heeren

O: 509 302 9976 corren@naitcc.com

#### **Property Highlights**

- Prime Commercial Development Land
- Ideal for attracting Premium Tenants and Businesses
- Surrounded by Successful Commercial Developments and Planned Projects
- Zoned C-1
- Use address 5818 N Rd 68 to search.



# For Sale Photos









## For Sale

Regional Map



FLYER N Road 68 Pasco, WA 99301 — 4



## For Sale

2.1 Acres | \$1,083,333 / AC Land Space

| Population                           | 3 Miles           | 5 Miles               | 10 Miles               |
|--------------------------------------|-------------------|-----------------------|------------------------|
| Total Population                     | 45,895            | 114,257               | 271,757                |
| Average Age                          | 34                | 36                    | 37                     |
| Average Age (Male)                   | 34                | 35                    | 36                     |
| Average Age (Female)                 | 35                | 37                    | 38                     |
|