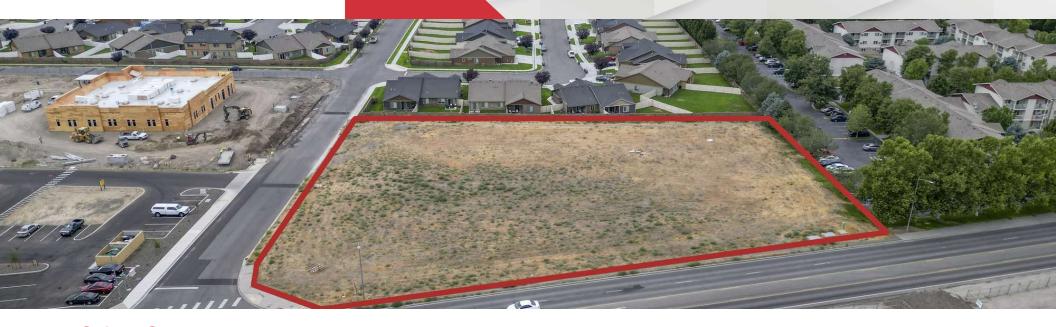

**NAI**Tri-Cities

## N Road 68

MLS 278341 | 2.1 Acres | \$2,275,000 Land For Sale



### For Sale

**Property Overview** 



#### N Rd 68, Phase 3, Lot 27 - Pasco WA 99301

#### **Property Overview**

One of the last lots available! Located in West Pasco where growth has been Explosive! Don't miss this rare opportunity to secure a premium piece of real estate that promises both growth and profitability.

MLS 278341

#### For More Information

#### Corren Heeren

O: 509 302 9976 corren@naitcc.com

#### **Property Highlights**

- Prime Commercial Development Land
- Ideal for attracting Premium Tenants and Businesses
- Surrounded by Successful Commercial Developments and Planned Projects
- Zoned C-1
- Use address 5818 N Rd 68 to search.



# For Sale Photos









## For Sale

Regional Map



FLYER N Road 68 Pasco, WA 99301 — 4



## For Sale

2.1 Acres | \$1,083,333 / AC Land Space

| Population