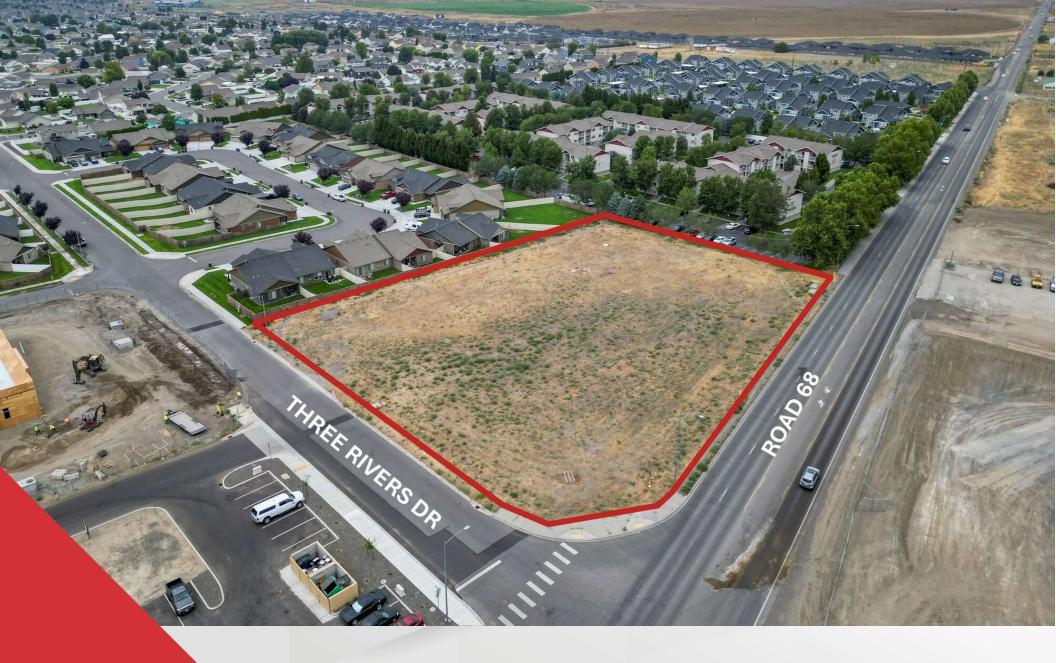

## N Road 68

MLS 278341 | 2.1 Acres | \$2,275,000 Land For Sale

#### N Rd 68, Phase 3, Lot 27 - Pasco WA 99301

#### **Property Overview**

One of the last lots available! Located in West Pasco where growth has been Explosive! Don't miss this rare opportunity to secure a premium piece of real estate that promises both growth and profitability.

#### **Property Highlights**

- Prime Commercial Development Land
- Ideal for attracting Premium Tenants and Businesses
- Surrounded by Successful Commercial Developments and Planned Projects
- Zoned C-1
- Use address 5818 N Rd 68 to search.