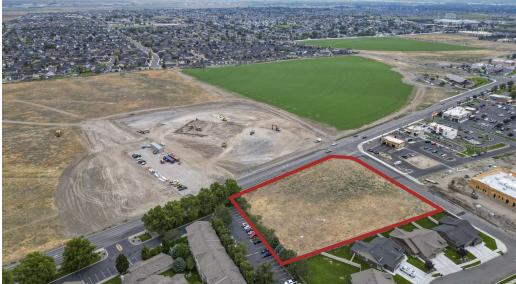

## N Road 68

MLS 278341 | 2.1 Acres | \$2,275,000 Land For Sale

#### N Rd 68, Phase 3, Lot 27 - Pasco WA 99301

#### **Property Overview**

One of the last lots available! Located in West Pasco where growth has been Explosive! Don't miss this rare opportunity to secure a premium piece of real estate that promises both growth and profitability.

#### **Property Highlights**

- Prime Commercial Development Land
- Ideal for attracting Premium Tenants and Businesses
- Surrounded by Successful Commercial Developments and Planned Projects
- Zoned C-1
- Use address 5818 N Rd 68 to search.