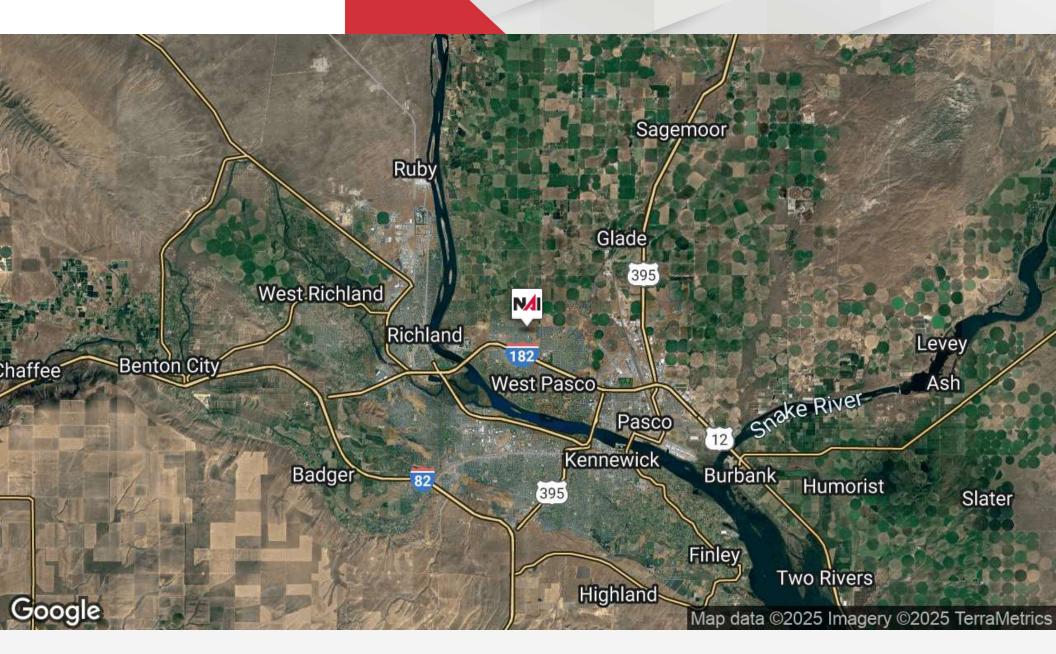

AI**Tri-Cities

## N Road 68

MLS 278341 | 2.1 Acres | \$2,275,000 Land For Sale



### For Sale

**Property Overview** 



#### N Rd 68, Phase 3, Lot 27 - Pasco WA 99301

#### **Property Overview**

One of the last lots available! Located in West Pasco where growth has been Explosive! Don't miss this rare opportunity to secure a premium piece of real estate that promises both growth and profitability.

MLS 278341

#### For More Information

#### Corren Heeren

O: 509 302 9976 corren@naitcc.com

#### **Property Highlights**

- Prime Commercial Development Land
- Ideal for attracting Premium Tenants and Businesses
- Surrounded by Successful Commercial Developments and Planned Projects
- Zoned C-1
- Use address 5818 N Rd 68 to search.



# For Sale Photos









## For Sale

Regional Map



FLYER N Road 68 Pasco, WA 99301 — 4



## For Sale

2.1 Acres | \$1,083,333 / AC Land Space

| Population                           | 3 Miles           | 5 Miles               | 10 Miles               |
|--------------------------------------|-------------------|-----------------------|------------------------|
| Total Population                     | 45,895            | 114,257               | 271,757                |
| Average Age                          | 34                | 36                    | 37                     |
| Average Age (Male)                   | 34                | 35                    | 36                     |
| Average Age (Female)                 | 35                | 37                    | 38                     |
|                                      |