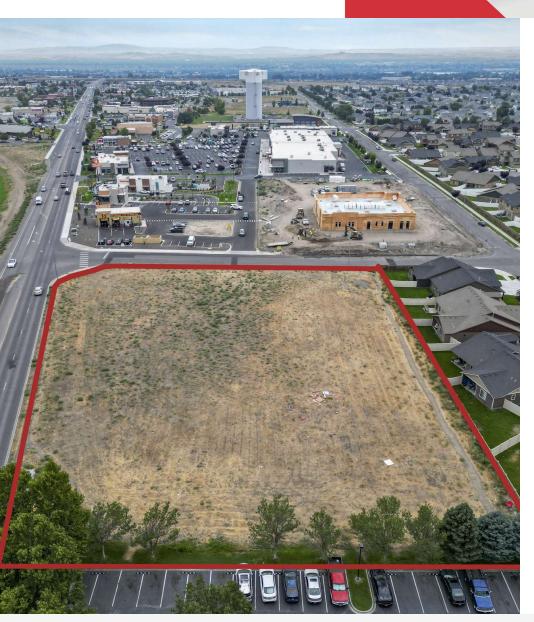

**NAI**Tri-Cities

## N Road 68

MLS 278341 | 2.1 Acres | \$2,275,000 Land For Sale



### For Sale

**Property Overview** 



#### N Rd 68, Phase 3, Lot 27 - Pasco WA 99301

#### **Property Overview**

One of the last lots available! Located in West Pasco where growth has been Explosive! Don't miss this rare opportunity to secure a premium piece of real estate that promises both growth and profitability.

MLS 278341

#### For More Information

#### Corren Heeren

O: 509 302 9976 corren@naitcc.com

#### **Property Highlights**

- Prime Commercial Development Land
- Ideal for attracting Premium Tenants and Businesses
- Surrounded by Successful Commercial Developments and Planned Projects
- Zoned C-1
- Use address 5818 N Rd 68 to search.



# For Sale Photos









## For Sale

Regional Map



FLYER N Road 68 Pasco, WA 99301 — 4



## For Sale

2.1 Acres | \$1,083,333 / AC Land Space

| Population                           | 3 Miles           | 5 Miles               | 10 Miles               |
|--------------------------------------|-------------------|-----------------------|------------------------|
| Total Population                     | 45,895            | 114,257               | 271,757                |
| Average Age                          | 34                | 36                    | 37                     |
| Average Age (Male)                   | 34                | 35                    | 36                     |
| Average Age (Female)                 | 35                | 37                    | 38                     |
|