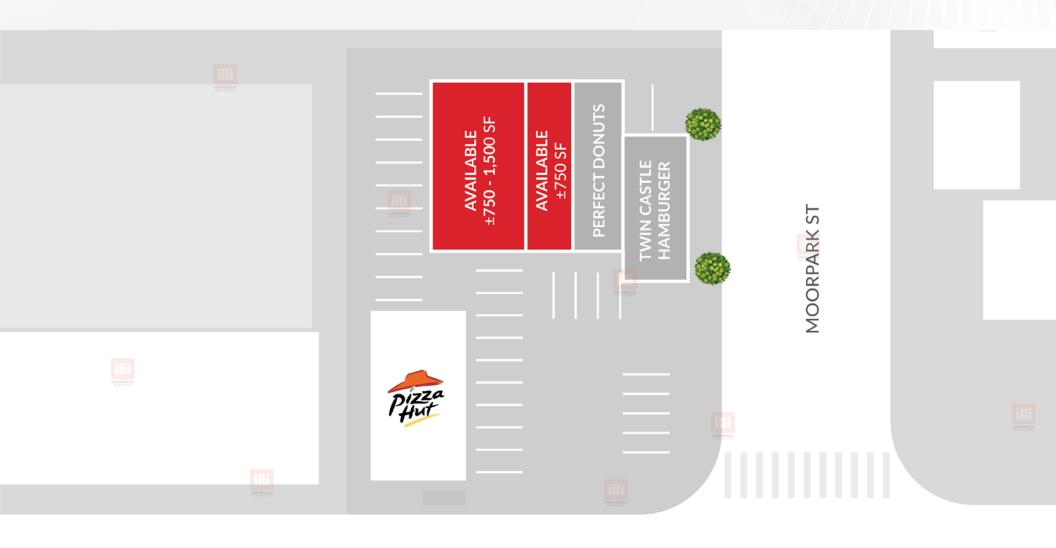

RETAIL SPACES NORTH HOLLYWOOD, CA

**SITE PLAN** 

4404-4406 Vineland Avenue, North Hollywood, CA 91602

#### VINELAND AVE

Measurements are approximate only, and Broker does not guarantee their accuracy. Tenants are subject to change, and Broker makes no representation written or implied that the feature tenants will be occupying the space throughout the duration of the Lessee's tenancy. Lessee is to conduct their own due diligence before signing any formal agreements.