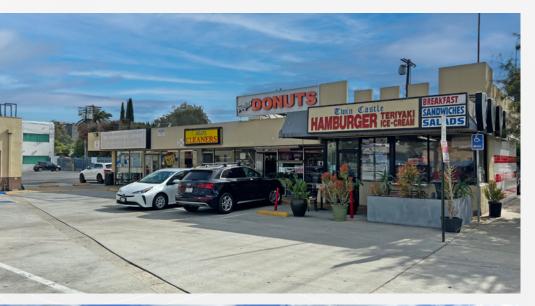

### APPROX. 750 - 1,500 SF

RETAIL SPACES AVAILABLE FOR LEASE

- ✓ Up to 2,250 SF of prime retail space available
- ✓ Ideal corner location in North Hollywood
- ✓ In-line retail with signage
- ✓ Close to 101 & 134 freeways
- ✓ 11 parking spaces