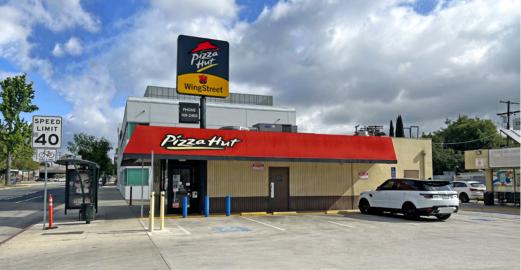

### APPROX. 750 - 1,500 SF

RETAIL SPACES AVAILABLE FOR LEASE

- ✓ Up to 2,250 SF of prime retail space available
- ✓ Ideal corner location in North Hollywood
- ✓ In-line retail with signage
- ✓ Close to 101 & 134 freeways
- ✓ 11 parking spaces