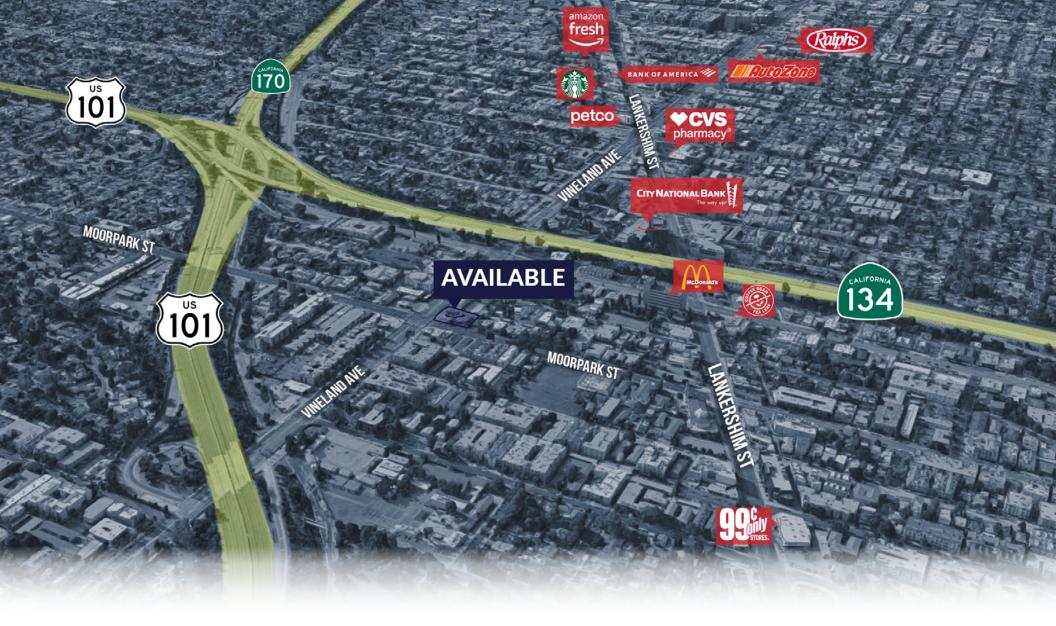

#### RETAIL SPACES NORTH HOLLYWOOD, CA

## **PROPERTY FEATURES**

4404-4406 Vineland Avenue, North Hollywood, CA 91602

### APPROX. 750 - 1,500 SF

RETAIL SPACES AVAILABLE FOR LEASE

- ✓ Up to 2,250 SF of prime retail space available
- ✓ Ideal corner location in North Hollywood
- ✓ In-line retail with signage
- ✓ Close to 101 & 134 freeways
- ✓ 11 parking spaces

## **AREA AMENITIES**

- $\checkmark$  Located in the North Hollywood area
- ✓ Convenient access to the 101 & 134 freeways

| DEMOGRAPHICS         | 1 MILE                                        | 3 MILE    | 5 MILE    |
|----------------------|-----------------------------------------------|-----------|-----------|
| Population           | 38,280                                        | 209,924   | 617,685   |
| Avg. HH Income       | \$106,571                                     | \$115,356 | \$107,592 |
| <b>Q</b> Daytime Pop | 32,993                                        | 177,298   | 525,145   |
| Traffic Count        | ± 54,669 CPD ON<br>MOORPARK ST & VINELAND AVE |           |           |

#### VINELAND AVE

Measurements are approximate only, and Broker does not guarantee their accuracy. Tenants are subject to change, and Broker makes no representation written or implied that the feature tenants will be occupying the space throughout the duration of the Lessee's tenancy. Lessee is to conduct their own due diligence before signing any formal agreements.