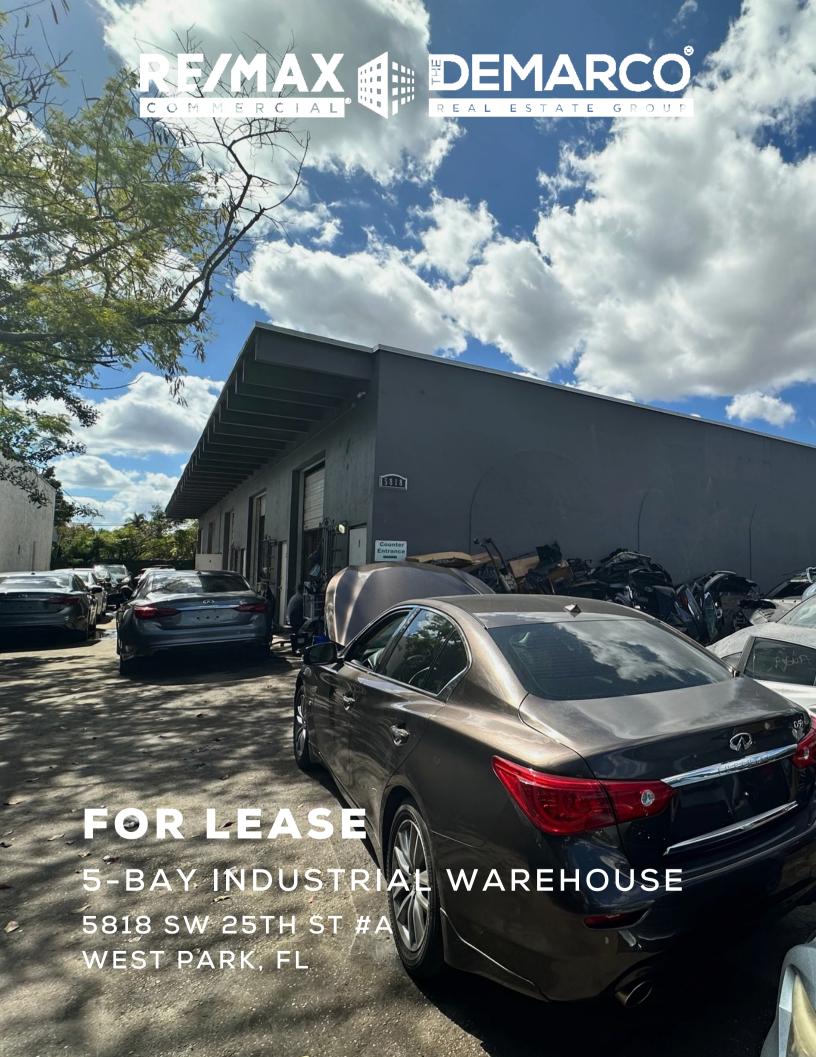

# **FOR LEASE:**

## 5818 SW 25TH ST #A WEST PARK, FL

## **PROPERTY OVERVIEW:**

Introducing a prime industrial warehouse opportunity in West Park!

This 6,000 SF building on a spacious 12,892 SF fenced-in lot offers exceptional versatility and functionality. The property features five bays, each with a private entrance and restroom, making it ideal for automotive services, a marijuana dispensary, a carpenter's shop, and more. Flexible leasing options are available.