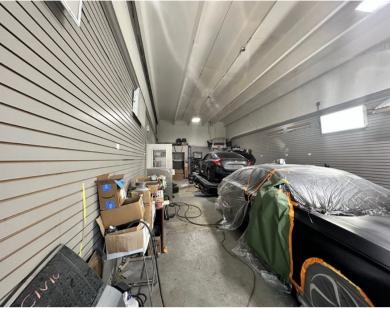

## **PROPERTY OVERVIEW:**

Introducing a prime industrial warehouse opportunity in West Park!

This 6,000 SF building on a spacious 12,892 SF fenced-in lot offers exceptional versatility and functionality. The property features five bays, each with a private entrance and restroom, making it ideal for automotive services, a marijuana dispensary, a carpenter's shop, and more. Flexible leasing options are available.

### **PROPERTY HIGHLIGHTS:**

- Great Industrial Warehouse
- Building Size: 6,000 SF
- Lot Size: 12.892 SF
- Total Bays: 5

- Large fenced-in lot
- Restrooms in each bay
- Perfect for automotive, marijuana
   dispensary, carpenter shop and more!

# **PHOTOS:**