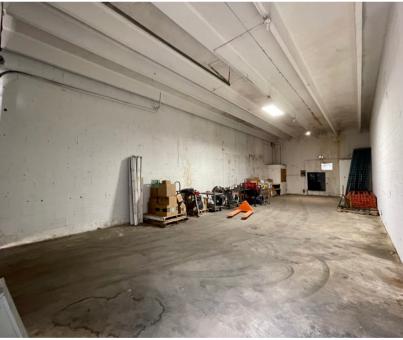

## **PROPERTY OVERVIEW:**

Introducing a prime industrial warehouse opportunity in West Park!

This 6,000 SF building on a spacious 12,892 SF fenced-in lot offers exceptional versatility and functionality. The property features five bays, each with a private entrance and restroom, making it ideal for automotive services, a marijuana dispensary, a carpenter's shop, and more. Flexible leasing options are available.

### **PROPERTY HIGHLIGHTS:**

- Great Industrial Warehouse
- Building Size: 6,000 SF
- Lot Size: 12.892 SF
- Total Bays: 5

- Large fenced-in lot
- Restrooms in each bay
- Perfect for automotive, marijuana
   dispensary, carpenter shop and more!

# **PHOTOS:**