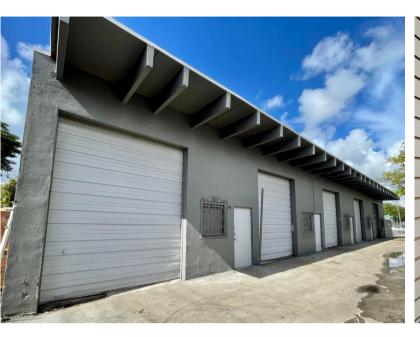

## **PROPERTY OVERVIEW:**

Introducing a prime industrial warehouse opportunity in West Park!

This 6,000 SF building on a spacious 12,892 SF fenced-in lot offers exceptional versatility and functionality. The property features five bays, each with a private entrance and restroom, making it ideal for automotive services, a marijuana dispensary, a carpenter's shop, and more. Flexible leasing options are available.

### **PROPERTY HIGHLIGHTS:**

- Great Industrial Warehouse
- Building Size: 6,000 SF
- Lot Size: 12.892 SF
- Total Bays: 5

- Large fenced-in lot
- Restrooms in each bay
- Perfect for automotive, marijuana
   dispensary, carpenter shop and more!

# **PHOTOS:**