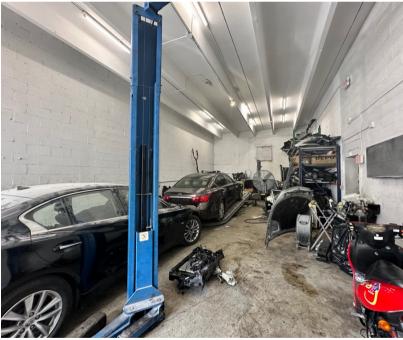

g a prime industrial warehouse opportunity in West Park!

This 6,000 SF building on a spacious 12,892 SF fenced-in lot offers exceptional versatility and functionality. The property features five bays, each with a private entrance and restroom, making it ideal for automotive services, a marijuana dispensary, a carpenter's shop, and more. Flexible leasing options are available.

### **PROPERTY HIGHLIGHTS:**

- Great Industrial Warehouse
- Building Size: 6,000 SF
- Lot Size: 12.892 SF
- Total Bays: 5

- Large fenced-in lot
- Restrooms in each bay
- Perfect for automotive, marijuana
   dispensary, carpenter shop and more!

#### THE DEMARCO REAL ESTATE GROUP ™

Office: (954) 453-1000

john@demarcogroup.com
www.DeMarcoGroup.com

1901 Harrison Street, Hollywood FL, 33020



# **PHOTOS:**









#### THE DEMARCO REAL ESTATE GROUP ™

Office: (954) 453-1000
john@demarcogroup.com
www.DeMarcoGroup.com
1901 Harrison Street, Hollywood FL, 33020



© 2024 DeMarco Real Estate Group, Inc. All rights reserved. All information contained herein is from sources deemed reliable; however, no representation or warranty is made to the accuracy thereof.