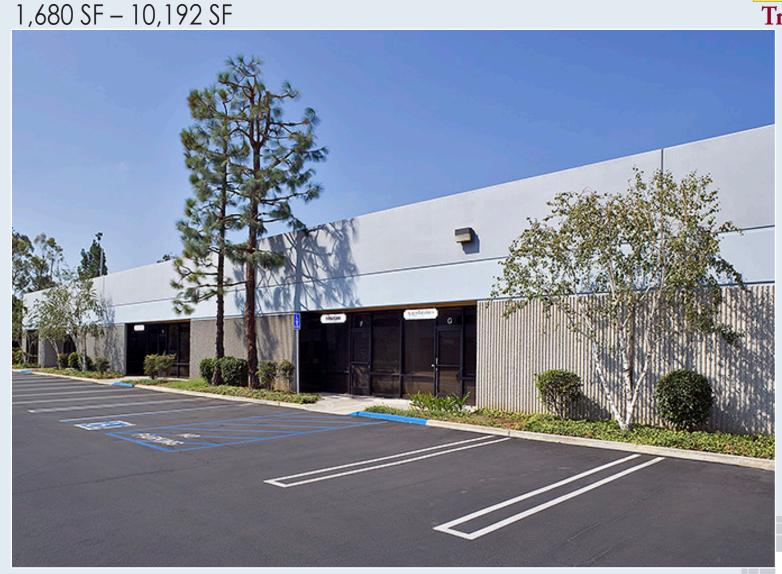

Trico Brea Business Park

HIGH IMAGE OFFICE / WAREHOUSE BUSINESS CENTER

#### Warehouse

- 100-200 Amps
- 120/208 Volt, 3-Phase
- Sprinklered
- Space Heater
- 10' x 12' Ground Level Truck Door
- Sealed Floors
- Exterior Security Lighting
- Skylights

2801 - 2923 Saturn Street - Brea, California

COMMERCIAL REAL ESTATE SERVICES
Corporate ID #01011260