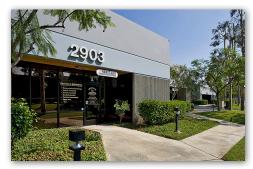

#### Warehouse

- 100-200 Amps
- 120/208 Volt, 3-Phase
- Sprinklered
- Space Heater
- 10' x 12' Ground Level Truck Door
- Sealed Floors
- Exterior Security Lighting
- Skylights

2801 - 2923 Saturn Street - Brea, California