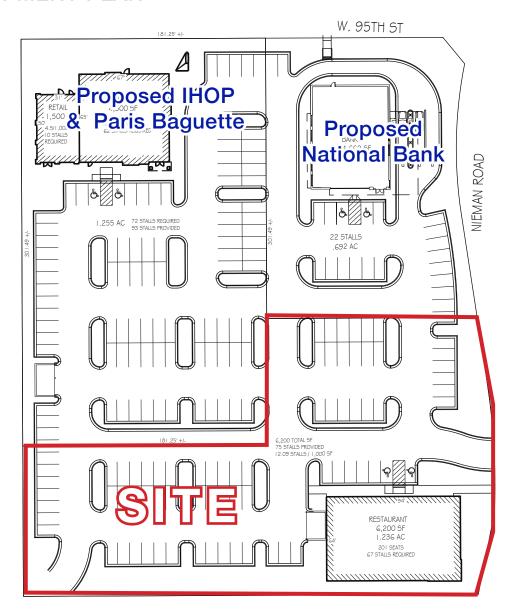

#### PROPOSED REDEVELOPMENT PLAN

### Oak Park Mall Pad Development | Pad Site Available

- One remaining pad site available 1.236 acres
- Join proposed tenants IHOP, Paris Baguette and a national bank
- Existing 30,000+/- SF Bank Midwest pad building of Oak Park to be removed
- Easy access off 69 Highway & I-35
- Intersection carries over 30,000 cars per day
- Oak Park Mall is Kansas City's #1 mall
- 3.18 acre total lot size with approximately 185 total parking stalls