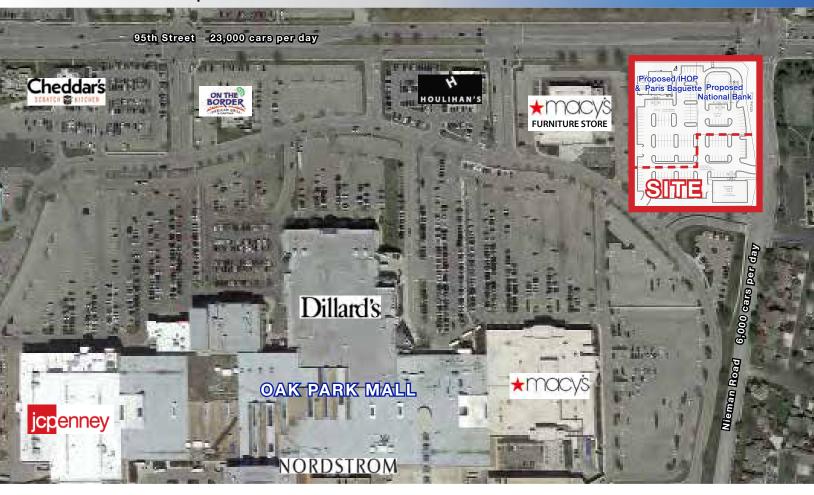

#### PROPOSED REDEVELOPMENT PLAN

### Oak Park Mall Pad Development | Pad Site Available

- One remaining pad site available 1.236 acres
- Join proposed tenants IHOP, Paris Baguette and a national bank
- Existing 30,000+/- SF Bank Midwest pad building of Oak Park to be removed
- Easy access off 69 Highway & I-35
- Intersection carries over 30,000 cars per day
- Oak Park Mall is Kansas City's #1 mall
- 3.18 acre total lot size with approximately 185 total parking stalls