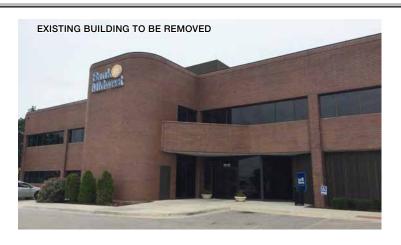

### Oak Park Mall Pad Development | Pad Site Available

- One remaining pad site available 1.236 acres
- Join proposed tenants IHOP, Paris Baguette and a national bank
- Existing 30,000+/- SF Bank Midwest pad building of Oak Park to be removed
- Easy access off 69 Highway & I-35
- Intersection carries over 30,000 cars per day
- Oak Park Mall is Kansas City's #1 mall
- 3.18 acre total lot size with approximately 185 total parking stalls