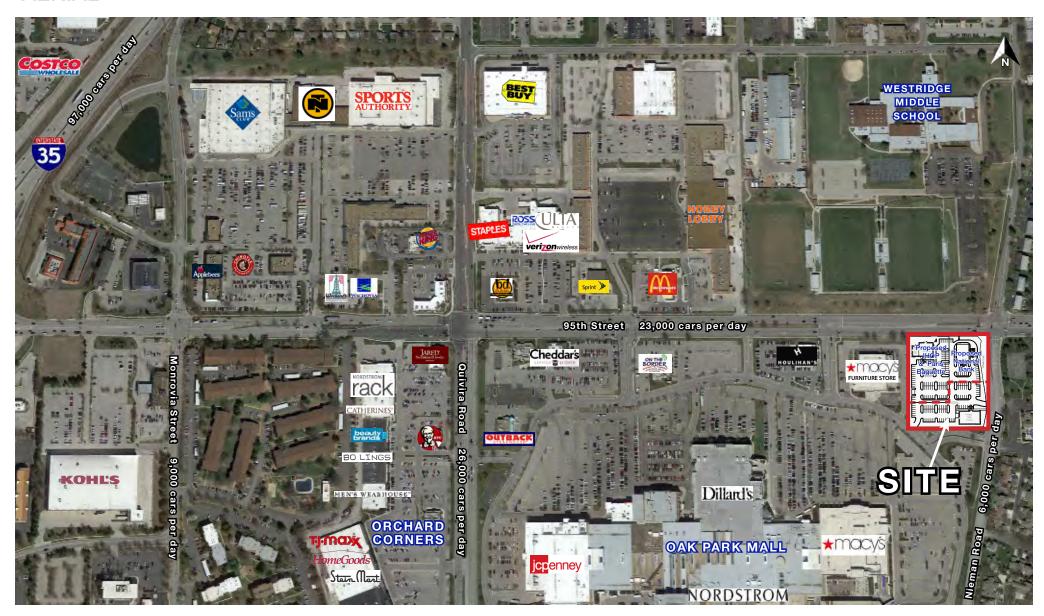

**AERIAL** 

95th & Nieman Road (SWC), Overland Park, Kansas

1.236 ACRE PAD SITE AVAILABLE

**AERIAL** 

95th & Nieman Road (SWC), Overland Park, Kansas

1.236 ACRE PAD SITE AVAILABLE