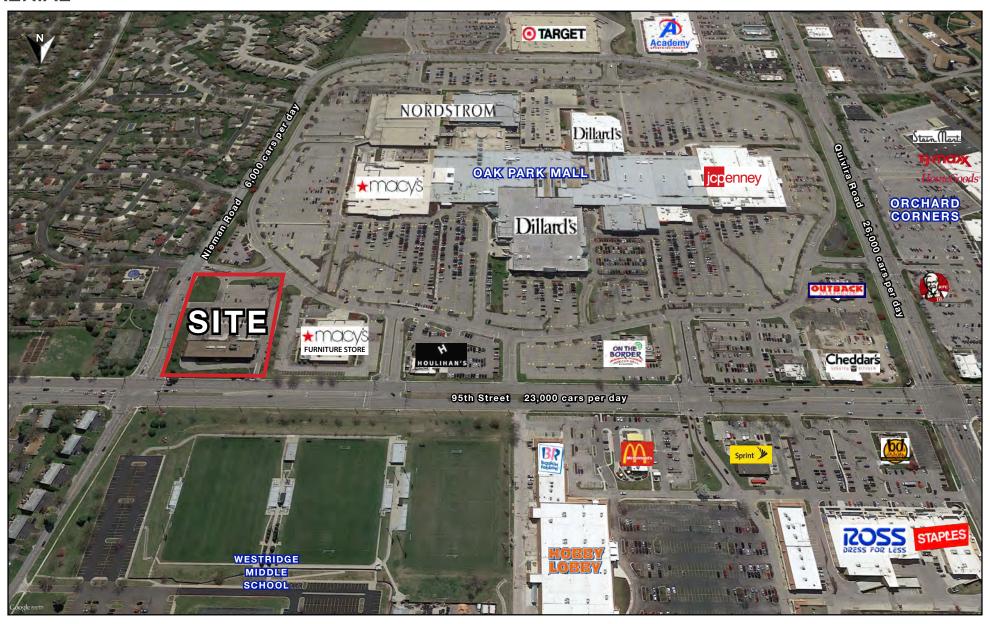

**AERIAL** 

95th & Nieman Road (SWC), Overland Park, Kansas

1.236 ACRE PAD SITE AVAILABLE

**AERIAL** 

95th & Nieman Road (SWC), Overland Park, Kansas

1.236 ACRE PAD SITE AVAILABLE