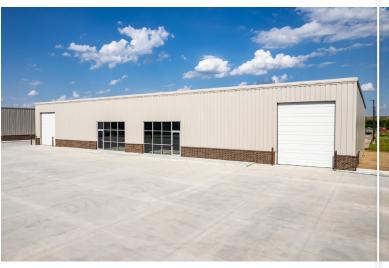

### K-96 & HOOVER FLEX SPACE AVAILABLE

4090 N. Hoover Ct., Buildings #100 & #200, Wichita, KS 67212

#### HIGHLIGHTS

- Each Suite includes:
   877 SF office 2,123 SF warehouse
- 14ft overhead drive-in doors
- 200 AMP 3-Phase
- 16ft-18ft ceiling height
- Close to high quality residential, shopping and recreational areas
- City of Wichita utilities
- Adjacent to K-96 freeway; expressway access
- High growth area
- Excellent visibility