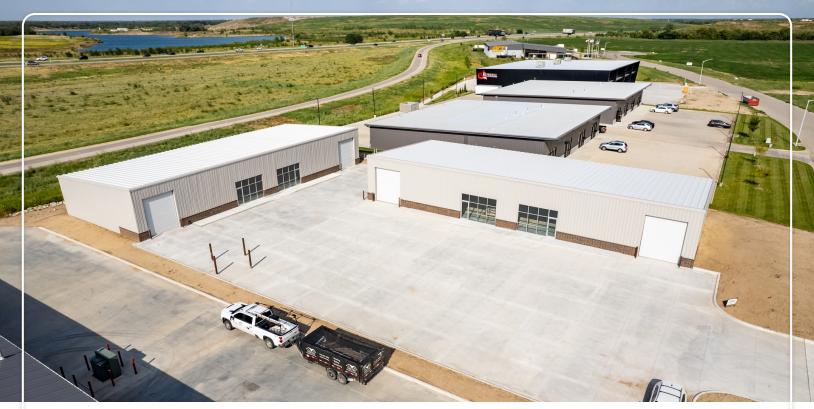

### K-96 & HOOVER FLEX SPACE AVAILABLE

4090 N. Hoover Ct., Buildings #100 & #200, Wichita, KS 67212

#### HIGHLIGHTS

- Each Suite includes:
   877 SF office 2,123 SF warehouse
- 14ft overhead drive-in doors
- 200 AMP 3-Phase
- 16ft-18ft ceiling height
- Close to high quality residential, shopping and recreational areas
- City of Wichita utilities
- Adjacent to K-96 freeway; expressway access
- High growth area
- Excellent visibility