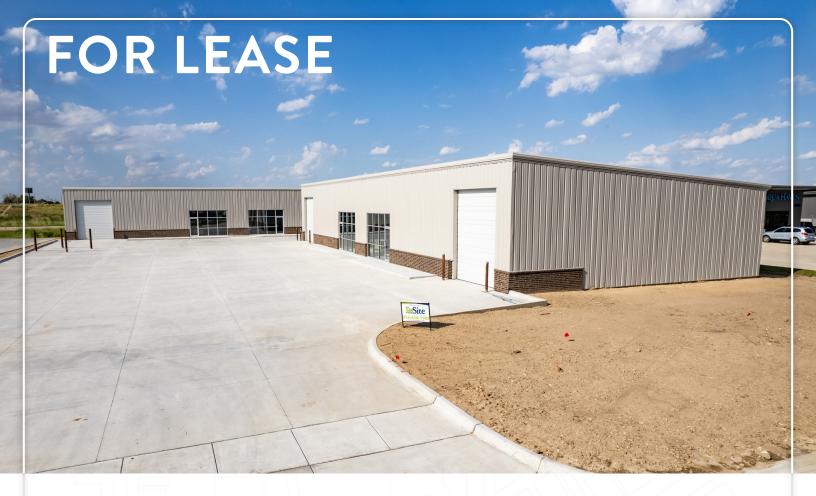

### K-96 & HOOVER FLEX SPACE AVAILABLE

4090 N. Hoover Ct., Buildings #100 & #200, Wichita, KS 67212

#### HIGHLIGHTS

- Each Suite includes:
   877 SF office 2,123 SF warehouse
- 14ft overhead drive-in doors
- 200 AMP 3-Phase
- 16ft-18ft ceiling height
- Close to high quality residential, shopping and recreational areas
- City of Wichita utilities
- Adjacent to K-96 freeway; expressway access
- High growth area
- Excellent visibility