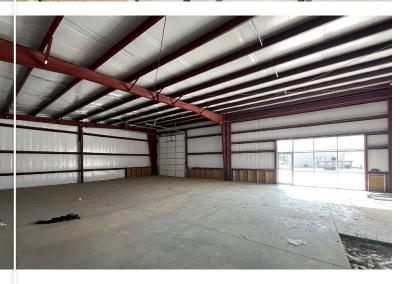

#### HIGHLIGHTS

- Each Suite includes:
   877 SF office 2,123 SF warehouse
- 14ft overhead drive-in doors
- 200 AMP 3-Phase
- 16ft-18ft ceiling height
- Close to high quality residential, shopping and recreational areas
- City of Wichita utilities
- Adjacent to K-96 freeway; expressway access
- High growth area
- Excellent visibility