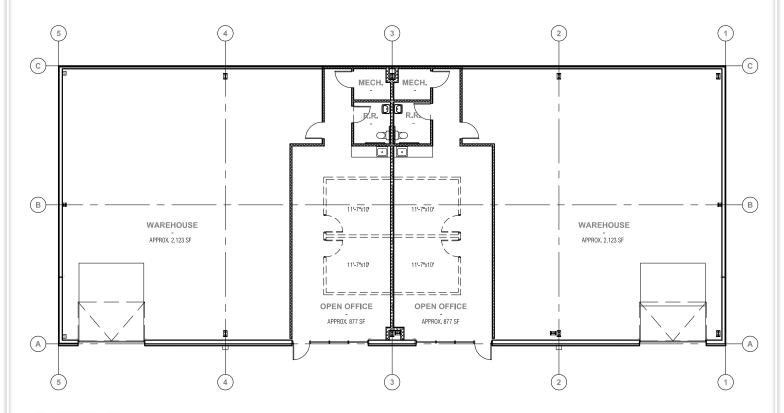

# **FLOOR PLAN**

#### HIGHLIGHTS

- Each Suite includes:
   877 SF office 2,123 SF warehouse
- 14ft overhead drive-in doors
- 200 AMP 3-Phase
- 16ft-18ft ceiling height
- Close to high quality residential, shopping and recreational areas
- City of Wichita utilities
- Adjacent to K-96 freeway; expressway access
- High growth area
- Excellent visibility