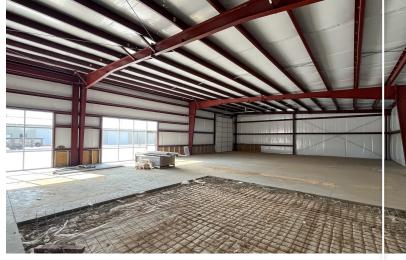

#### HIGHLIGHTS

- Each Suite includes:
   877 SF office 2,123 SF warehouse
- 14ft overhead drive-in doors
- 200 AMP 3-Phase
- 16ft-18ft ceiling height
- Close to high quality residential, shopping and recreational areas
- City of Wichita utilities
- Adjacent to K-96 freeway; expressway access
- High growth area
- Excellent visibility