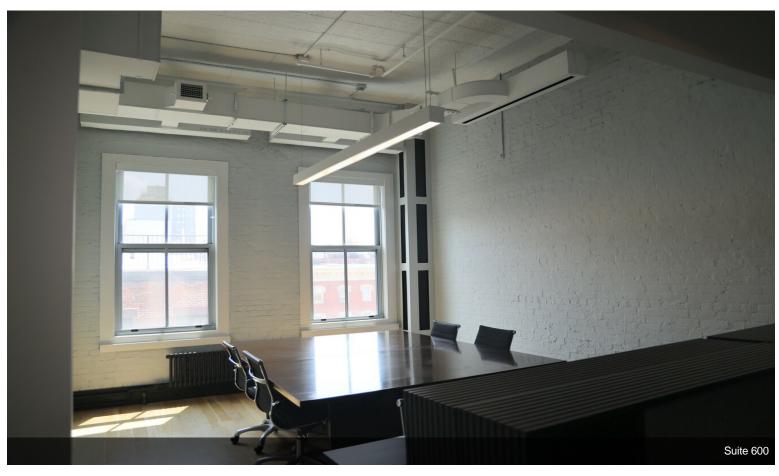

Immediately available brand-new work areas are fully wired with FFE included. Private offices have removable walls, and some private offices can be combined to accommodate larger users. Base rent includes electric, HVAC, utilities, CAM, RE taxes, cleaning, internet/Wi-Fi connectivity, printing/copying, and employee desks and chairs. Suites receive ample natural light throughout the workday through an expansive window line. Enjoy interior details such as hardwood floors, exposed brick walls, and up to 13-foot-high unfinished ceilings....

Immediately available brand-new work areas are fully wired with FFE included. Private offices have removable walls, and some private offices can be combined to accommodate larger users. Base rent includes electric, HVAC, utilities, CAM, RE taxes, cleaning, internet/Wi-Fi connectivity, printing/copying, and employee desks and chairs. Suites receive ample natural light throughout the workday through an expansive window line. Enjoy interior details such as hardwood floors, exposed brick walls, and up to 13-foot-high unfinished ceilings.