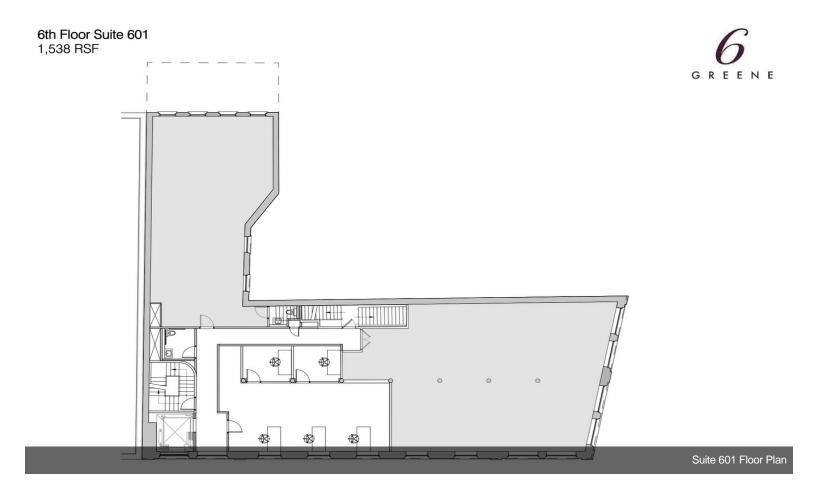

|   | 5th Floor Ste 501 |              |                                                                                                                                                                                                                                                                                                                                                                                                                  |
|---|-------------------|--------------|------------------------------------------------------------------------------------------------------------------------------------------------------------------------------------------------------------------------------------------------------------------------------------------------------------------------------------------------------------------------------------------------------------------|
| 1 | Space Available   | 3,911 SF     | TURN KEY SOLUTION: MOVE IN TOMORROW ANDSTART WORKING IMMEDIATELY. This unit is in the backleft of the floor - the floor is shared with one othercompany. Kitchen, common area, and bathrooms areshared with the other company. Rent includes: Electric, HVAC, CAM, RE taxes, cleaning, fiber internet, wifinetworking, printing, copying, desks, chairs BRAND NEWPantry, bathrooms, office partitions, flooring, |
|   | Rental Rate       | Upon Request |                                                                                                                                                                                                                                                                                                                                                                                                                  |
|   | Date Available    | Now          |                                                                                                                                                                                                                                                                                                                                                                                                                  |
|   | Service Type      | Negotiable   |                                                                                                                                                                                                                                                                                                                                                                                                                  |
|   | Space Type        | Relet        |                                                                                                                                                                                                                                                                                                                                                                                                                  |
|   | Space Use         | Office       |                                                                                                                                                                                                                                                                                                                                                                                                                  |
|   | Lease Term        | 1 - 5 Years  | HVAC, electric, elevators, lobby                                                                                                                                                                                                                                                                                                                                                                                 |
|   |                   |              |                                                                                                                                                                                                                                                                                                                                                                                                                  |
| 2 | 6th Floor Ste 600 |              |                                                                                                                                                                                                                                                                                                                                                                                                                  |
|   | Space Available   | 2,280 SF     | TURN KEY SOLUTION: MOVE IN TOMORROW AND START WORKING IMMEDIATELY Rent includes: Electric, HVAC, CAM, RE taxes, cleaning, fiber internet, wifi networking, printing, copying, desks, chairs BRAND NEW Pantry, bathrooms, office partitions, flooring, HVAC, electric, elevators, lobby                                                                                                                           |
|   | Rental Rate       | Upon Request |                                                                                                                                                                                                                                                                                                                                                                                                                  |
|   | Date Available    | Now          |                                                                                                                                                                                                                                                                                                                                                                                                                  |
|   | Service Type      | Negotiable   |                                                                                                                                                                                                                                                                                                                                                                                                                  |
|   | Space Type        | Relet        |                                                                                                                                                                                                                                                                                                                                                                                                                  |
|   | Space Use         | Office       |                                                                                                                                                                                                                                                                                                                                                                                                                  |
|   | Lease Term        | 1 - 5 Years  |                                                                                                                                                                                                                                                                                                                                                                                                                  |
|   |                   |              |                                                                                                                                                                                                                                                                                                                                                                                                                  |
|   |                   |              |                                                                                                                                                                                                                                                                                                                                                                                                                  |
|   | 6th Floor Ste 601 |              |                                                                                                                                                                                                                                                                                                                                                                                                                  |

1,538 SF

Negotiable

1 - 5 Years

Now

Relet

Office

**Upon Request** 

Space Available

Rental Rate

3

Date Available

Service Type

Space Type

Space Use

Lease Term

TURNKEY SOLUTION: MOVE IN AND START WORKING IMMEDIATELY. Base rent includes: electric, HVAC, utilities, CAM, RE taxes, cleaning, internet, printing, copying, wifi network, and 24-hour access to the building. This property is fully renovated with brand new elevator, roof work, lobby, HVAC, electrical, and plumbing systems.