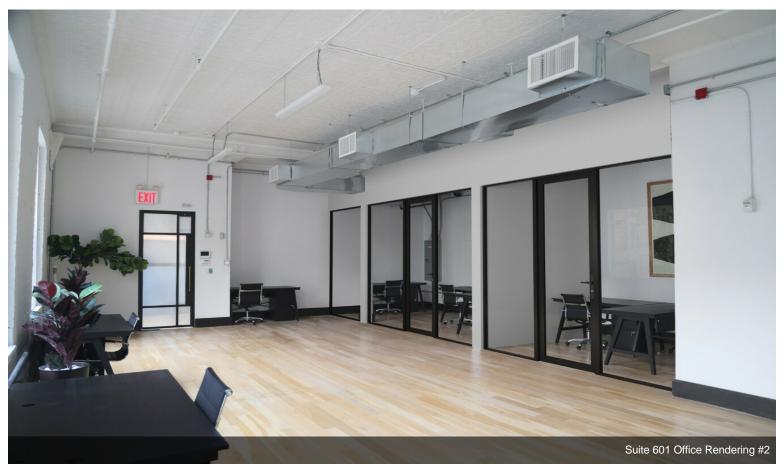

|   | 5th Floor Ste 501 |              |                                                                                                                                                                                                                                                                                                                                                                                                                  |
|---|-------------------|--------------|------------------------------------------------------------------------------------------------------------------------------------------------------------------------------------------------------------------------------------------------------------------------------------------------------------------------------------------------------------------------------------------------------------------|
| 1 | Space Available   | 3,911 SF     | TURN KEY SOLUTION: MOVE IN TOMORROW ANDSTART WORKING IMMEDIATELY. This unit is in the backleft of the floor - the floor is shared with one othercompany. Kitchen, common area, and bathrooms areshared with the other company. Rent includes: Electric, HVAC, CAM, RE taxes, cleaning, fiber internet, wifinetworking, printing, copying, desks, chairs BRAND NEWPantry, bathrooms, office partitions, flooring, |
|   | Rental Rate       | Upon Request |                                                                                                                                                                                                                                                                                                                                                                                                                  |
|   | Date Available    | Now          |                                                                                                                                                                                                                                                                                                                                                                                                                  |
|   | Service Type      | Negotiable   |                                                                                                                                                                                                                                                                                                                                                                                                                  |
|   | Space Type        | Relet        |                                                                                                                                                                                                                                                                                                                                                                                                                  |
|   | Space Use         | Office       |                                                                                                                                                                                                                                                                                                                                                                                                                  |
|   | Lease Term        | 1 - 5 Years  | HVAC, electric, elevators, lobby                                                                                                                                                                                                                                                                                                                                                                                 |
|   |                   |              |                                                                                                                                                                                                                                                                                                                                                                                                                  |
| 2 | 6th Floor Ste 600 |              |                                                                                                                                                                                                                                                                                                                                                                                                                  |
|   | Space Available   | 2,280 SF     | TURN KEY SOLUTION: MOVE IN TOMORROW AND START WORKING IMMEDIATELY Rent includes: Electric, HVAC, CAM, RE taxes, cleaning, fiber internet, wifi networking, printing, copying, desks, chairs BRAND NEW Pantry, bathrooms, office partitions, flooring, HVAC, electric, elevators, lobby                                                                                                                           |
|   | Rental Rate       | Upon Request |                                                                                                                                                                                                                                                                                                                                                                                                                  |
|   | Date Available    | Now          |                                                                                                                                                                                                                                                                                                                                                                                                                  |
|   | Service Type      | Negotiable   |                                                                                                                                                                                                                                                                                                                                                                                                                  |
|   | Space Type        | Relet        |                                                                                                                                                                                                                                                                                                                                                                                                                  |
|   | Space Use         | Office       |                                                                                                                                                                                                                                                                                                                                                                                                                  |
|   | Lease Term        | 1 - 5 Years  |                                                                                                                                                                                                                                                                                                                                                                                                                  |
|   |                   |              |                                                                                                                                                                                                                                                                                                                                                                                                                  |
|   |                   |              |                                                                                                                                                                                                                                                                                                                                                                                                                  |
|   | 6th Floor Ste 601 |              |                                                                                                                                                                                                                                                                                                                                                                                                                  |

1,538 SF

Negotiable

1 - 5 Years

Now

Relet

Office

**Upon Request** 

Space Available

Rental Rate

3

Date Available

Service Type

Space Type

Space Use

Lease Term

TURNKEY SOLUTION: MOVE IN AND START WORKING IMMEDIATELY. Base rent includes: electric, HVAC, utilities, CAM, RE taxes, cleaning, internet, printing, copying, wifi network, and 24-hour access to the building. This property is fully renovated with brand new elevator, roof work, lobby, HVAC, electrical, and plumbing systems.