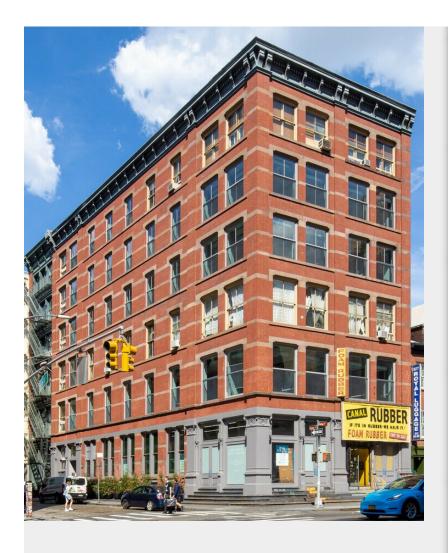

### 6 Greene St

**Upon Request** 

6 Greene Street is a boutique office building in New York City's SOHO neighborhood. The six-story property contains 33,374 SF and sits at the intersection of Canal and Greene streets. It is completely renovated. Experience capital upgrades to the building's lobby, elevator, roof, HVAC, plumbing, and electrical systems.

#### 6 Greene St, New York, NY 10013

6 Greene Street is a boutique office building in New York City's SOHO neighborhood. The six-story property contains 33,374 SF and sits at the intersection of Canal and Greene streets. It is completely renovated. Experience capital upgrades to the building's lobby, elevator, roof, HVAC, plumbing, and electrical systems.