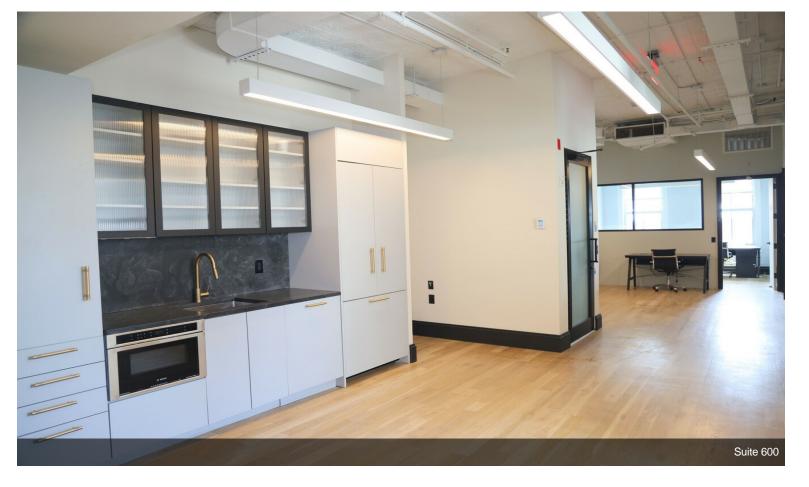

Immediately available brand-new work areas are fully wired with FFE included. Private offices have removable walls, and some private offices can be combined to accommodate larger users. Base rent includes electric, HVAC, utilities, CAM, RE taxes, cleaning, internet/Wi-Fi connectivity, printing/copying, and employee desks and chairs. Suites receive ample natural light throughout the workday through an expansive window line. Enjoy interior details such as hardwood floors, exposed brick walls, and up to 13-foot-high unfinished ceilings....

Immediately available brand-new work areas are fully wired with FFE included. Private offices have removable walls, and some private offices can be combined to accommodate larger users. Base rent includes electric, HVAC, utilities, CAM, RE taxes, cleaning, internet/Wi-Fi connectivity, printing/copying, and employee desks and chairs. Suites receive ample natural light throughout the workday through an expansive window line. Enjoy interior details such as hardwood floors, exposed brick walls, and up to 13-foot-high unfinished ceilings.