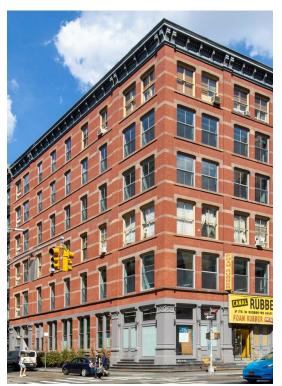

### 6 Greene St

**Upon Request** 

6 Greene Street is a boutique office building in New York City's SOHO neighborhood. The six-story property contains 33,374 SF and sits at the intersection of Canal and Greene streets. It is completely renovated. Experience capital upgrades to the building's lobby, elevator, roof, HVAC, plumbing, and electrical systems.

#### 6 Greene St, New York, NY 10013

6 Greene Street is a boutique office building in New York City's SOHO neighborhood. The six-story property contains 33,374 SF and sits at the intersection of Canal and Greene streets. It is completely renovated. Experience capital upgrades to the building's lobby, elevator, roof, HVAC, plumbing, and electrical systems.