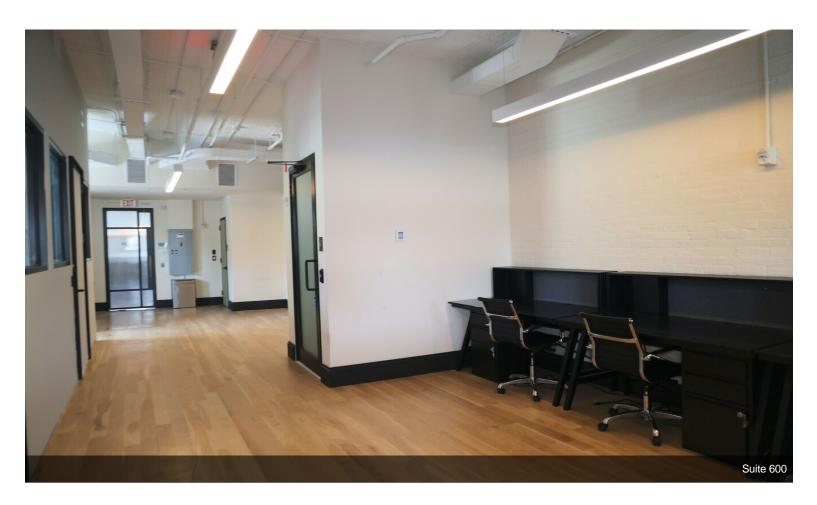

Immediately available brand-new work areas are fully wired with FFE included. Private offices have removable walls, and some private offices can be combined to accommodate larger users. Base rent includes electric, HVAC, utilities, CAM, RE taxes, cleaning, internet/Wi-Fi connectivity, printing/copying, and employee desks and chairs. Suites receive ample natural light throughout the workday through an expansive window line. Enjoy interior details such as hardwood floors, exposed brick walls, and up to 13-foot-high unfinished ceilings....

Immediately available brand-new work areas are fully wired with FFE included. Private offices have removable walls, and some private offices can be combined to accommodate larger users. Base rent includes electric, HVAC, utilities, CAM, RE taxes, cleaning, internet/Wi-Fi connectivity, printing/copying, and employee desks and chairs. Suites receive ample natural light throughout the workday through an expansive window line. Enjoy interior details such as hardwood floors, exposed brick walls, and up to 13-foot-high unfinished ceilings.