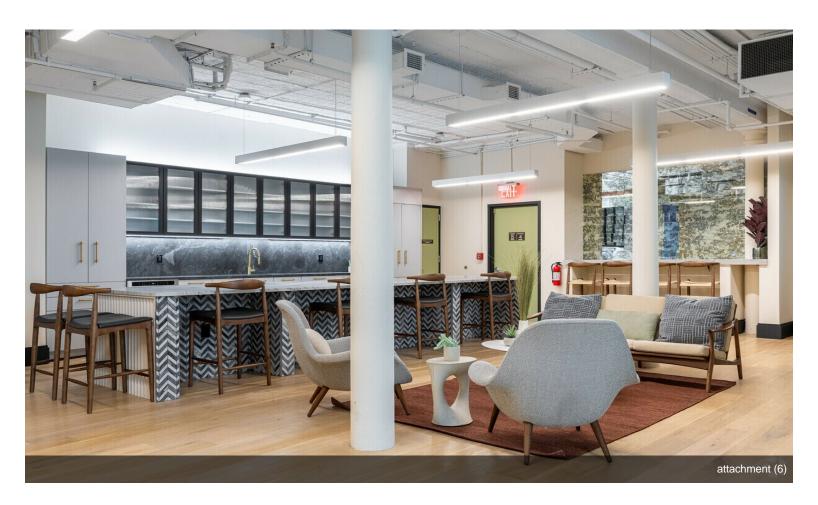

### 6 Greene St

**Upon Request** 

6 Greene Street is a boutique office building in New York City's SOHO neighborhood. The six-story property contains 33,374 SF and sits at the intersection of Canal and Greene streets. It is completely renovated. Experience capital upgrades to the building's lobby, elevator, roof, HVAC, plumbing, and electrical systems.

Immediately available brand-new work areas are fully wired with FFE included. Private offices have removable walls, and some private offices can be combined to accommodate larger users. Base rent includes electric, HVAC, utilities, CAM, RE taxes, cleaning, internet/Wi-Fi connectivity, printing/copying, and employee desks and chairs. Suites receive ample natural light throughout the workday through an expansive window line. Enjoy interior details such as hardwood floors, exposed brick walls, and up to 13-foot-high unfinished ceilings....

#### 6 Greene St, New York, NY 10013

6 Greene Street is a boutique office building in New York City's SOHO neighborhood. The six-story property contains 33,374 SF and sits at the intersection of Canal and Greene streets. It is completely renovated. Experience capital upgrades to the building's lobby, elevator, roof, HVAC, plumbing, and electrical systems.

Immediately available brand-new work areas are fully wired with FFE included. Private offices have removable walls, and some private offices can be combined to accommodate larger users. Base rent includes electric, HVAC, utilities, CAM, RE taxes, cleaning, internet/Wi-Fi connectivity, printing/copying, and employee desks and chairs. Suites receive ample natural light throughout the workday through an expansive window line. Enjoy interior details such as hardwood floors, exposed brick walls, and up to 13-foot-high unfinished ceilings.