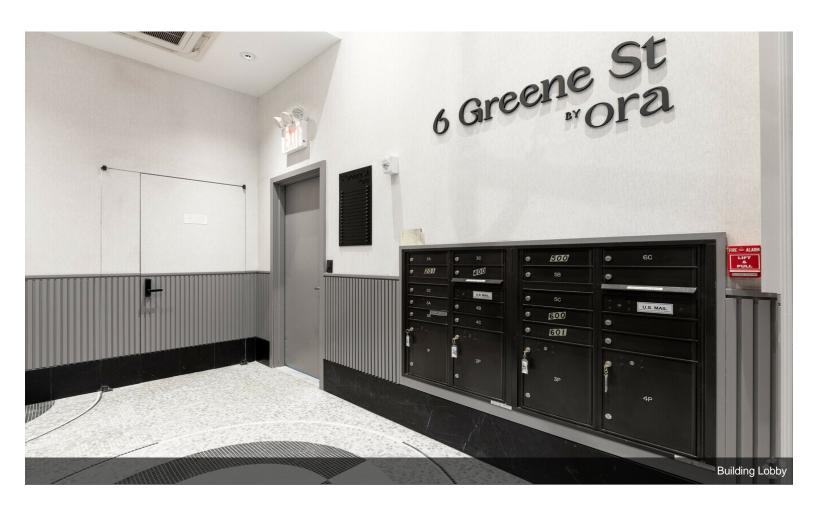

### 6 Greene St

**Upon Request** 

6 Greene Street is a boutique office building in New York City's SOHO neighborhood. The six-story property contains 33,374 SF and sits at the intersection of Canal and Greene streets. It is completely renovated. Experience capital upgrades to the building's lobby, elevator, roof, HVAC, plumbing, and electrical systems.

#### 6 Greene St, New York, NY 10013

6 Greene Street is a boutique office building in New York City's SOHO neighborhood. The six-story property contains 33,374 SF and sits at the intersection of Canal and Greene streets. It is completely renovated. Experience capital upgrades to the building's lobby, elevator, roof, HVAC, plumbing, and electrical systems.