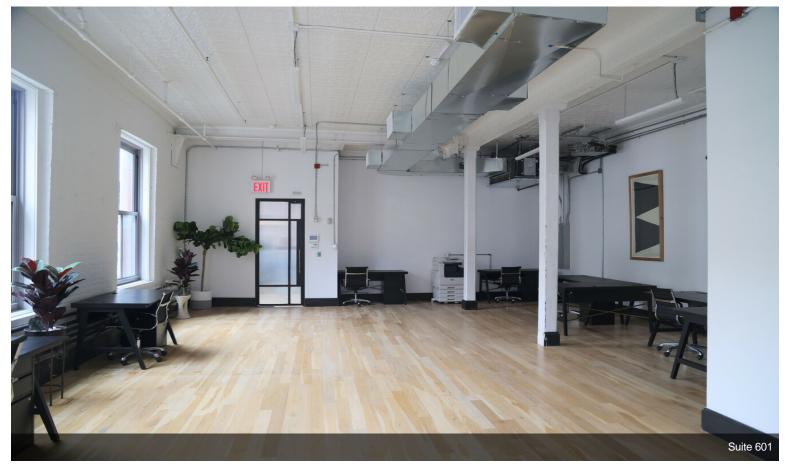

|   | 5th Floor Ste 501 |              |                                                                                                                                                                                                                                                                                                                                                                                                                  |
|---|-------------------|--------------|------------------------------------------------------------------------------------------------------------------------------------------------------------------------------------------------------------------------------------------------------------------------------------------------------------------------------------------------------------------------------------------------------------------|
| 1 | Space Available   | 3,911 SF     | TURN KEY SOLUTION: MOVE IN TOMORROW ANDSTART WORKING IMMEDIATELY. This unit is in the backleft of the floor - the floor is shared with one othercompany. Kitchen, common area, and bathrooms areshared with the other company. Rent includes: Electric, HVAC, CAM, RE taxes, cleaning, fiber internet, wifinetworking, printing, copying, desks, chairs BRAND NEWPantry, bathrooms, office partitions, flooring, |
|   | Rental Rate       | Upon Request |                                                                                                                                                                                                                                                                                                                                                                                                                  |
|   | Date Available    | Now          |                                                                                                                                                                                                                                                                                                                                                                                                                  |
|   | Service Type      | Negotiable   |                                                                                                                                                                                                                                                                                                                                                                                                                  |
|   | Space Type        | Relet        |                                                                                                                                                                                                                                                                                                                                                                                                                  |
|   | Space Use         | Office       |                                                                                                                                                                                                                                                                                                                                                                                                                  |
|   | Lease Term        | 1 - 5 Years  | HVAC, electric, elevators, lobby                                                                                                                                                                                                                                                                                                                                                                                 |
|   |                   |              |                                                                                                                                                                                                                                                                                                                                                                                                                  |
| 2 | 6th Floor Ste 600 |              |                                                                                                                                                                                                                                                                                                                                                                                                                  |
|   | Space Available   | 2,280 SF     | TURN KEY SOLUTION: MOVE IN TOMORROW AND START WORKING IMMEDIATELY Rent includes: Electric, HVAC, CAM, RE taxes, cleaning, fiber internet, wifi networking, printing, copying, desks, chairs BRAND NEW Pantry, bathrooms, office partitions, flooring, HVAC, electric, elevators, lobby                                                                                                                           |
|   | Rental Rate       | Upon Request |                                                                                                                                                                                                                                                                                                                                                                                                                  |
|   | Date Available    | Now          |                                                                                                                                                                                                                                                                                                                                                                                                                  |
|   | Service Type      | Negotiable   |                                                                                                                                                                                                                                                                                                                                                                                                                  |
|   | Space Type        | Relet        |                                                                                                                                                                                                                                                                                                                                                                                                                  |
|   | Space Use         | Office       |                                                                                                                                                                                                                                                                                                                                                                                                                  |
|   | Lease Term        | 1 - 5 Years  |                                                                                                                                                                                                                                                                                                                                                                                                                  |
|   |                   |              |                                                                                                                                                                                                                                                                                                                                                                                                                  |
|   |                   |              |                                                                                                                                                                                                                                                                                                                                                                                                                  |
|   | 6th Floor Ste 601 |              |                                                                                                                                                                                                                                                                                                                                                                                                                  |

1,538 SF

Negotiable

1 - 5 Years

Now

Relet

Office

**Upon Request** 

Space Available

Rental Rate

3

Date Available

Service Type

Space Type

Space Use

Lease Term

TURNKEY SOLUTION: MOVE IN AND START WORKING IMMEDIATELY. Base rent includes: electric, HVAC, utilities, CAM, RE taxes, cleaning, internet, printing, copying, wifi network, and 24-hour access to the building. This property is fully renovated with brand new elevator, roof work, lobby, HVAC, electrical, and plumbing systems.