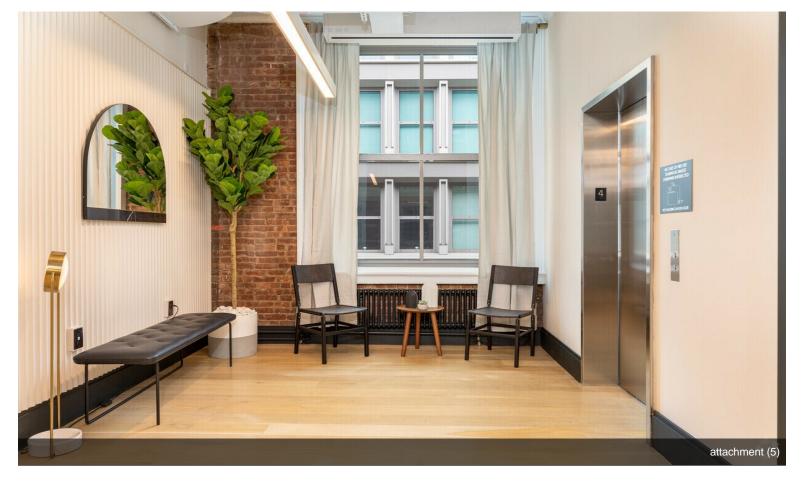

### 6 Greene St

**Upon Request** 

6 Greene Street is a boutique office building in New York City's SOHO neighborhood. The six-story property contains 33,374 SF and sits at the intersection of Canal and Greene streets. It is completely renovated. Experience capital upgrades to the building's lobby, elevator, roof, HVAC, plumbing, and electrical systems.

Immediately available brand-new work areas are fully wired with FFE included. Private offices have removable walls, and some private offices can be combined to accommodate larger users. Base rent includes electric, HVAC, utilities, CAM, RE taxes, cleaning, internet/Wi-Fi connectivity, printing/copying, and employee desks and chairs. Suites receive ample natural light throughout the workday through an expansive window line. Enjoy interior details such as hardwood floors, exposed brick walls, and up to 13-foot-high unfinished ceilings....

#### 6 Greene St, New York, NY 10013

6 Greene Street is a boutique office building in New York City's SOHO neighborhood. The six-story property contains 33,374 SF and sits at the intersection of Canal and Greene streets. It is completely renovated. Experience capital upgrades to the building's lobby, elevator, roof, HVAC, plumbing, and electrical systems.

Immediately available brand-new work areas are fully wired with FFE included. Private offices have removable walls, and some private offices can be combined to accommodate larger users. Base rent includes electric, HVAC, utilities, CAM, RE taxes, cleaning, internet/Wi-Fi connectivity, printing/copying, and employee desks and chairs. Suites receive ample natural light throughout the workday through an expansive window line. Enjoy interior details such as hardwood floors, exposed brick walls, and up to 13-foot-high unfinished ceilings.