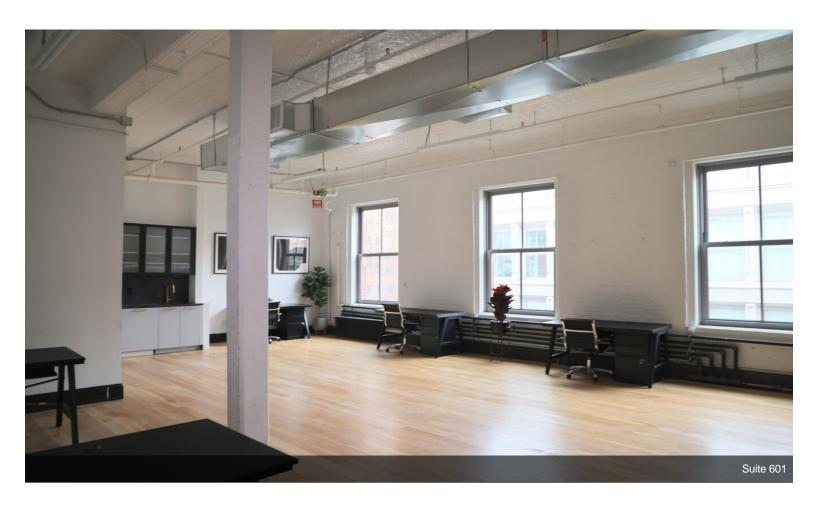

Immediately available brand-new work areas are fully wired with FFE included. Private offices have removable walls, and some private offices can be combined to accommodate larger users. Base rent includes electric, HVAC, utilities, CAM, RE taxes, cleaning, internet/Wi-Fi connectivity, printing/copying, and employee desks and chairs. Suites receive ample natural light throughout the workday through an expansive window line. Enjoy interior details such as hardwood floors, exposed brick walls, and up to 13-foot-high unfinished ceilings....

Immediately available brand-new work areas are fully wired with FFE included. Private offices have removable walls, and some private offices can be combined to accommodate larger users. Base rent includes electric, HVAC, utilities, CAM, RE taxes, cleaning, internet/Wi-Fi connectivity, printing/copying, and employee desks and chairs. Suites receive ample natural light throughout the workday through an expansive window line. Enjoy interior details such as hardwood floors, exposed brick walls, and up to 13-foot-high unfinished ceilings.