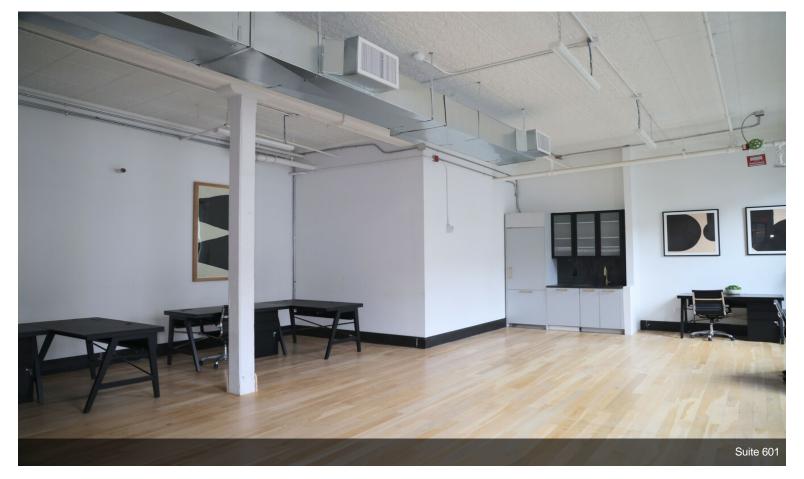

Immediately available brand-new work areas are fully wired with FFE included. Private offices have removable walls, and some private offices can be combined to accommodate larger users. Base rent includes electric, HVAC, utilities, CAM, RE taxes, cleaning, internet/Wi-Fi connectivity, printing/copying, and employee desks and chairs. Suites receive ample natural light throughout the workday through an expansive window line. Enjoy interior details such as hardwood floors, exposed brick walls, and up to 13-foot-high unfinished ceilings....

Immediately available brand-new work areas are fully wired with FFE included. Private offices have removable walls, and some private offices can be combined to accommodate larger users. Base rent includes electric, HVAC, utilities, CAM, RE taxes, cleaning, internet/Wi-Fi connectivity, printing/copying, and employee desks and chairs. Suites receive ample natural light throughout the workday through an expansive window line. Enjoy interior details such as hardwood floors, exposed brick walls, and up to 13-foot-high unfinished ceilings.