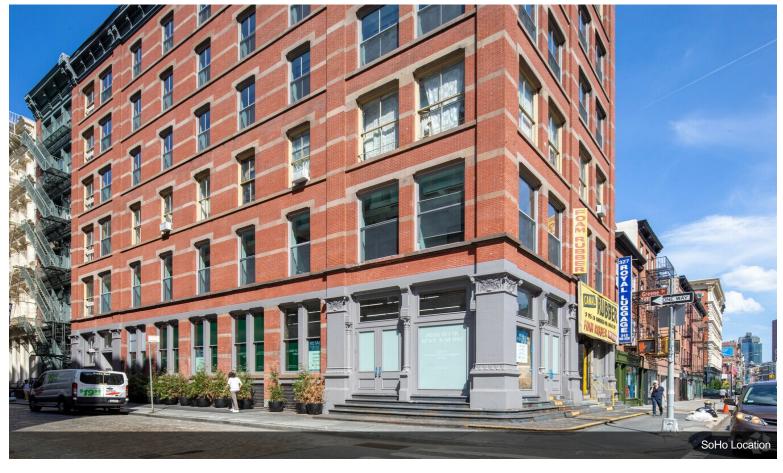

### 6 Greene St

**Upon Request** 

6 Greene Street is a boutique office building in New York City's SOHO neighborhood. The six-story property contains 33,374 SF and sits at the intersection of Canal and Greene streets. It is completely renovated. Experience capital upgrades to the building's lobby, elevator, roof, HVAC, plumbing, and electrical systems.

#### 6 Greene St, New York, NY 10013

6 Greene Street is a boutique office building in New York City's SOHO neighborhood. The six-story property contains 33,374 SF and sits at the intersection of Canal and Greene streets. It is completely renovated. Experience capital upgrades to the building's lobby, elevator, roof, HVAC, plumbing, and electrical systems.