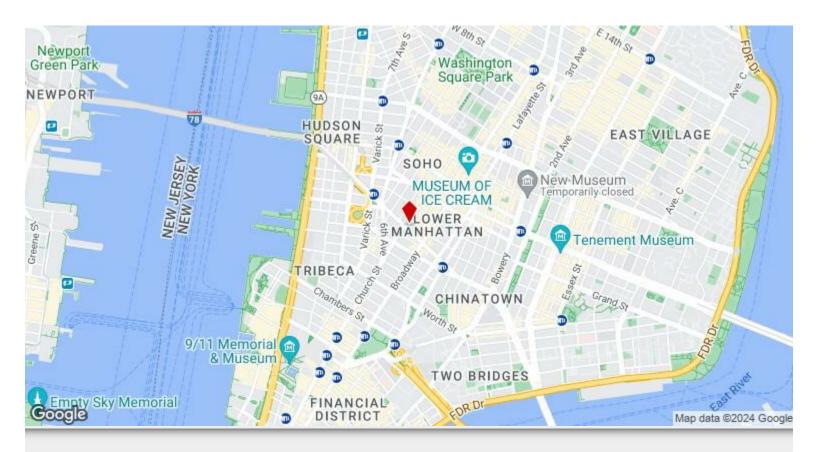

**6 Greene St** 6 Greene St, New York, NY 10013

BYOra

Kyle Manning 6 Greene Realty 6 Greene St,New York, NY 10013 kyle@by-ora.com (443) 528-3004

| Rental Rate:            | Upon Request            |
|-------------------------|-------------------------|
| Property Type:          | Office                  |
| Property Subtype:       | Office/Residential      |
| Building Class:         | A                       |
| Rentable Building Area: | 36,298 SF               |
| Year Built:             | 2020                    |
| Walk Score ®:           | 100 (Walker's Paradise) |
| Transit Score ®:        | 100 (Rider's Paradise)  |
| Rental Rate Mo:         | Upon Request            |

### 6 Greene St

**Upon Request** 

6 Greene Street is a boutique office building in New York City's SOHO neighborhood. The six-story property contains 33,374 SF and sits at the intersection of Canal and Greene streets. It is completely renovated. Experience capital upgrades to the building's lobby, elevator, roof, HVAC, plumbing, and electrical systems.

#### 6 Greene St, New York, NY 10013

6 Greene Street is a boutique office building in New York City's SOHO neighborhood. The six-story property contains 33,374 SF and sits at the intersection of Canal and Greene streets. It is completely renovated. Experience capital upgrades to the building's lobby, elevator, roof, HVAC, plumbing, and electrical systems.