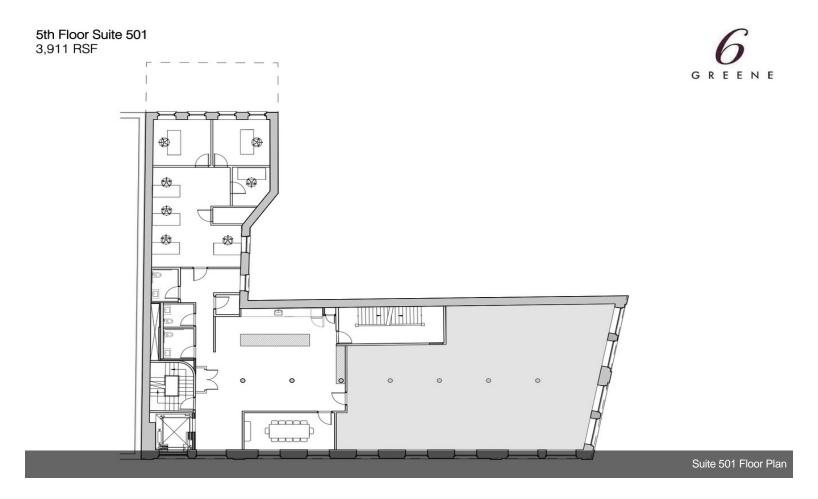

|   | 5th Floor Ste 501 |              |                                                                                                                                                                                                                                                                                                                                                                                                                  |
|---|-------------------|--------------|------------------------------------------------------------------------------------------------------------------------------------------------------------------------------------------------------------------------------------------------------------------------------------------------------------------------------------------------------------------------------------------------------------------|
| 1 | Space Available   | 3,911 SF     | TURN KEY SOLUTION: MOVE IN TOMORROW ANDSTART WORKING IMMEDIATELY. This unit is in the backleft of the floor - the floor is shared with one othercompany. Kitchen, common area, and bathrooms areshared with the other company. Rent includes: Electric, HVAC, CAM, RE taxes, cleaning, fiber internet, wifinetworking, printing, copying, desks, chairs BRAND NEWPantry, bathrooms, office partitions, flooring, |
|   | Rental Rate       | Upon Request |                                                                                                                                                                                                                                                                                                                                                                                                                  |
|   | Date Available    | Now          |                                                                                                                                                                                                                                                                                                                                                                                                                  |
|   | Service Type      | Negotiable   |                                                                                                                                                                                                                                                                                                                                                                                                                  |
|   | Space Type        | Relet        |                                                                                                                                                                                                                                                                                                                                                                                                                  |
|   | Space Use         | Office       |                                                                                                                                                                                                                                                                                                                                                                                                                  |
|   | Lease Term        | 1 - 5 Years  | HVAC, electric, elevators, lobby                                                                                                                                                                                                                                                                                                                                                                                 |
|   |                   |              |                                                                                                                                                                                                                                                                                                                                                                                                                  |
| 2 | 6th Floor Ste 600 |              |                                                                                                                                                                                                                                                                                                                                                                                                                  |
|   | Space Available   | 2,280 SF     | TURN KEY SOLUTION: MOVE IN TOMORROW AND START WORKING IMMEDIATELY Rent includes: Electric, HVAC, CAM, RE taxes, cleaning, fiber internet, wifi networking, printing, copying, desks, chairs BRAND NEW Pantry, bathrooms, office partitions, flooring, HVAC, electric, elevators, lobby                                                                                                                           |
|   | Rental Rate       | Upon Request |                                                                                                                                                                                                                                                                                                                                                                                                                  |
|   | Date Available    | Now          |                                                                                                                                                                                                                                                                                                                                                                                                                  |
|   | Service Type      | Negotiable   |                                                                                                                                                                                                                                                                                                                                                                                                                  |
|   | Space Type        | Relet        |                                                                                                                                                                                                                                                                                                                                                                                                                  |
|   | Space Use         | Office       |                                                                                                                                                                                                                                                                                                                                                                                                                  |
|   | Lease Term        | 1 - 5 Years  |                                                                                                                                                                                                                                                                                                                                                                                                                  |
|   |                   |              |                                                                                                                                                                                                                                                                                                                                                                                                                  |
|   |                   |              |                                                                                                                                                                                                                                                                                                                                                                                                                  |
|   | 6th Floor Ste 601 |              |                                                                                                                                                                                                                                                                                                                                                                                                                  |