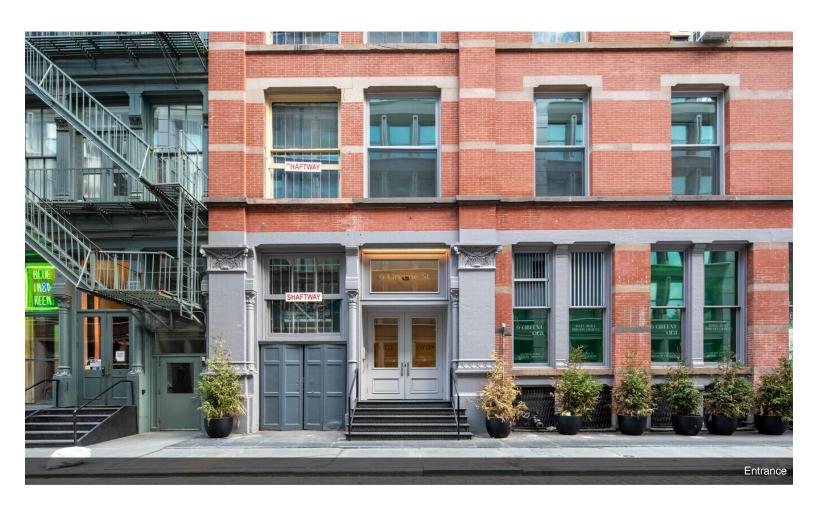

### 6 Greene St

**Upon Request** 

6 Greene Street is a boutique office building in New York City's SOHO neighborhood. The six-story property contains 33,374 SF and sits at the intersection of Canal and Greene streets. It is completely renovated. Experience capital upgrades to the building's lobby, elevator, roof, HVAC, plumbing, and electrical systems.

#### 6 Greene St, New York, NY 10013

6 Greene Street is a boutique office building in New York City's SOHO neighborhood. The six-story property contains 33,374 SF and sits at the intersection of Canal and Greene streets. It is completely renovated. Experience capital upgrades to the building's lobby, elevator, roof, HVAC, plumbing, and electrical systems.