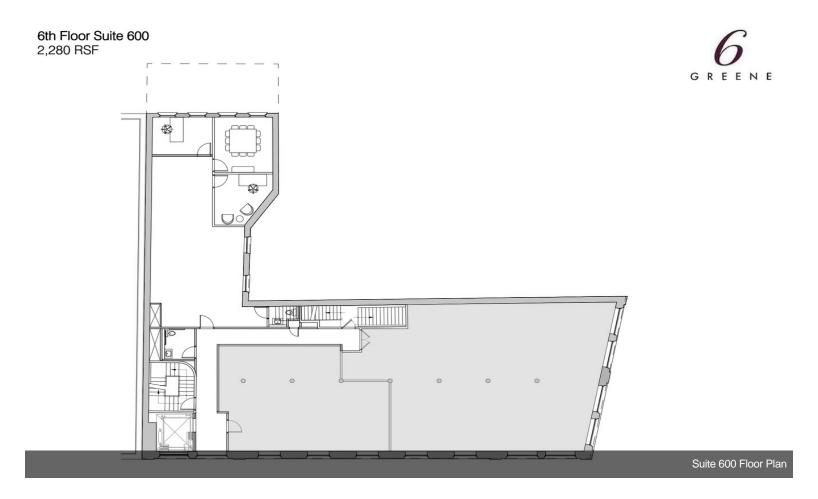

|   | 5th Floor Ste 501 |              |                                                                                                                                                                                                                                                                                                                                                                                                                  |
|---|-------------------|--------------|------------------------------------------------------------------------------------------------------------------------------------------------------------------------------------------------------------------------------------------------------------------------------------------------------------------------------------------------------------------------------------------------------------------|
| 1 | Space Available   | 3,911 SF     | TURN KEY SOLUTION: MOVE IN TOMORROW ANDSTART WORKING IMMEDIATELY. This unit is in the backleft of the floor - the floor is shared with one othercompany. Kitchen, common area, and bathrooms areshared with the other company. Rent includes: Electric, HVAC, CAM, RE taxes, cleaning, fiber internet, wifinetworking, printing, copying, desks, chairs BRAND NEWPantry, bathrooms, office partitions, flooring, |
|   | Rental Rate       | Upon Request |                                                                                                                                                                                                                                                                                                                                                                                                                  |
|   | Date Available    | Now          |                                                                                                                                                                                                                                                                                                                                                                                                                  |
|   | Service Type      | Negotiable   |                                                                                                                                                                                                                                                                                                                                                                                                                  |
|   | Space Type        | Relet        |                                                                                                                                                                                                                                                                                                                                                                                                                  |
|   | Space Use         | Office       |                                                                                                                                                                                                                                                                                                                                                                                                                  |
|   | Lease Term        | 1 - 5 Years  | HVAC, electric, elevators, lobby                                                                                                                                                                                                                                                                                                                                                                                 |
|   |                   |              |                                                                                                                                                                                                                                                                                                                                                                                                                  |
| 2 | 6th Floor Ste 600 |              |                                                                                                                                                                                                                                                                                                                                                                                                                  |
|   | Space Available   | 2,280 SF     | TURN KEY SOLUTION: MOVE IN TOMORROW AND START WORKING IMMEDIATELY Rent includes: Electric, HVAC, CAM, RE taxes, cleaning, fiber internet, wifi networking, printing, copying, desks, chairs BRAND NEW Pantry, bathrooms, office partitions, flooring, HVAC, electric, elevators, lobby                                                                                                                           |
|   | Rental Rate       | Upon Request |                                                                                                                                                                                                                                                                                                                                                                                                                  |
|   | Date Available    | Now          |                                                                                                                                                                                                                                                                                                                                                                                                                  |
|   | Service Type      | Negotiable   |                                                                                                                                                                                                                                                                                                                                                                                                                  |
|   | Space Type        | Relet        |                                                                                                                                                                                                                                                                                                                                                                                                                  |
|   | Space Use         | Office       |                                                                                                                                                                                                                                                                                                                                                                                                                  |
|   | Lease Term        | 1 - 5 Years  |                                                                                                                                                                                                                                                                                                                                                                                                                  |
|   |                   |              |                                                                                                                                                                                                                                                                                                                                                                                                                  |
|   |                   |              |                                                                                                                                                                                                                                                                                                                                                                                                                  |
|   | 6th Floor Ste 601 |              |                                                                                                                                                                                                                                                                                                                                                                                                                  |