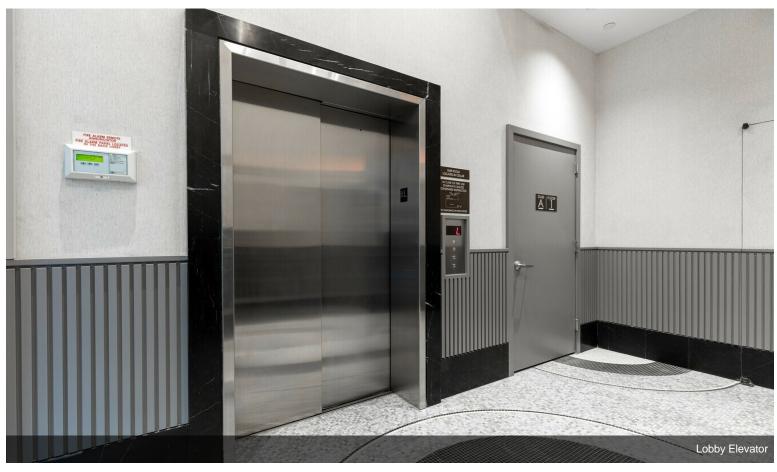

### 6 Greene St

**Upon Request** 

6 Greene Street is a boutique office building in New York City's SOHO neighborhood. The six-story property contains 33,374 SF and sits at the intersection of Canal and Greene streets. It is completely renovated. Experience capital upgrades to the building's lobby, elevator, roof, HVAC, plumbing, and electrical systems.

#### 6 Greene St, New York, NY 10013

6 Greene Street is a boutique office building in New York City's SOHO neighborhood. The six-story property contains 33,374 SF and sits at the intersection of Canal and Greene streets. It is completely renovated. Experience capital upgrades to the building's lobby, elevator, roof, HVAC, plumbing, and electrical systems.