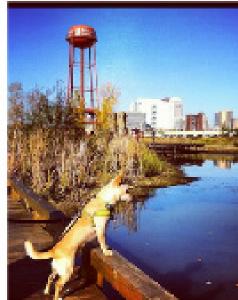

#### AND...

No Time consuming elevator lobbies to deal with. Surrounded by a 150 acre park downtown.

It doesn't get any better!

**LOCATION:** The Audubon Park Office Center is nestled into one of the most magnificent sites in Columbus - The Scioto Audubon Metro Park. Surrounded by the Park itself, you are steps from walking paths, jogging paths, rock climbing walls, dog park, sports fields along with boat docking and water sports. In addition, the Audubon is within walking distance of downtown Columbus and The Brewery District.

**HIRING AND EMPLOYEE RETENTION:** No other site offers its occupants more outdoor recreation activities than the Audubon Park Office Center. Coupled with its proximity to downtown, The Brewery District and German Village leads to an office location that is desirable to its employees and acts as a hiring tool to obtain and retain the best and brightest.