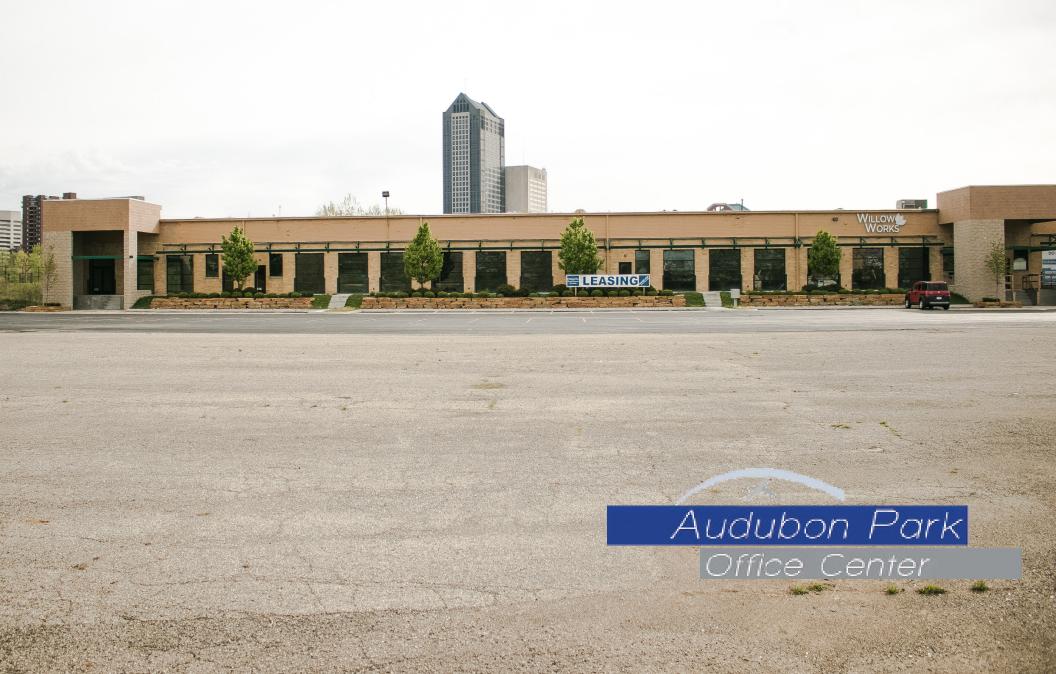

## FOR LEASE 11,500RSF - 115,000RSF

Delivering a beautiful
office building in
downtown Columbus
11,500RSF - 115,000RSF Available
Easy Access to I-70/I-71
Steps from Downtown and
German Village

#### AND...

No Time consuming elevator lobbies to deal with. Surrounded by a 150 acre park downtown.

It doesn't get any better!

**LOCATION:** The Audubon Park Office Center is nestled into one of the most magnificent sites in Columbus - The Scioto Audubon Metro Park. Surrounded by the Park itself, you are steps from walking paths, jogging paths, rock climbing walls, dog park, sports fields along with boat docking and water sports. In addition, the Audubon is within walking distance of downtown Columbus and The Brewery District.

**THE LARGEST FLOOR PLAN IN COLUMBUS:** Measuring approximately 150,000 s.f., in size the Audubon is one of the largest single-story floor plans in the city. It also delivers its occupant the efficiencies associated with multiple floors in mulitple buildings to a single-story environment.