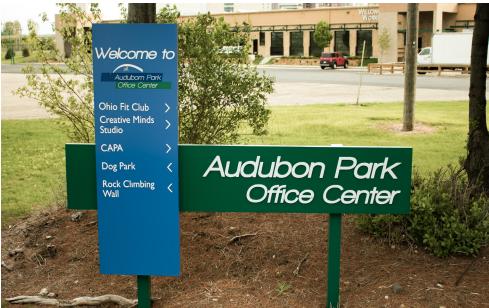

#### AND...

No Time consuming elevator lobbies to deal with. Surrounded by a 150 acre park downtown.

It doesn't get any better!

**LOCATION:** The Audubon Park Office Center is nestled into one of the most magnificent sites in Columbus - The Scioto Audubon Metro Park. Surrounded by the Park itself, you are steps from walking paths, jogging paths, rock climbing walls, dog park, sports fields along with boat docking and water sports. In addition, the Audubon is within walking distance of downtown Columbus and The Brewery District.