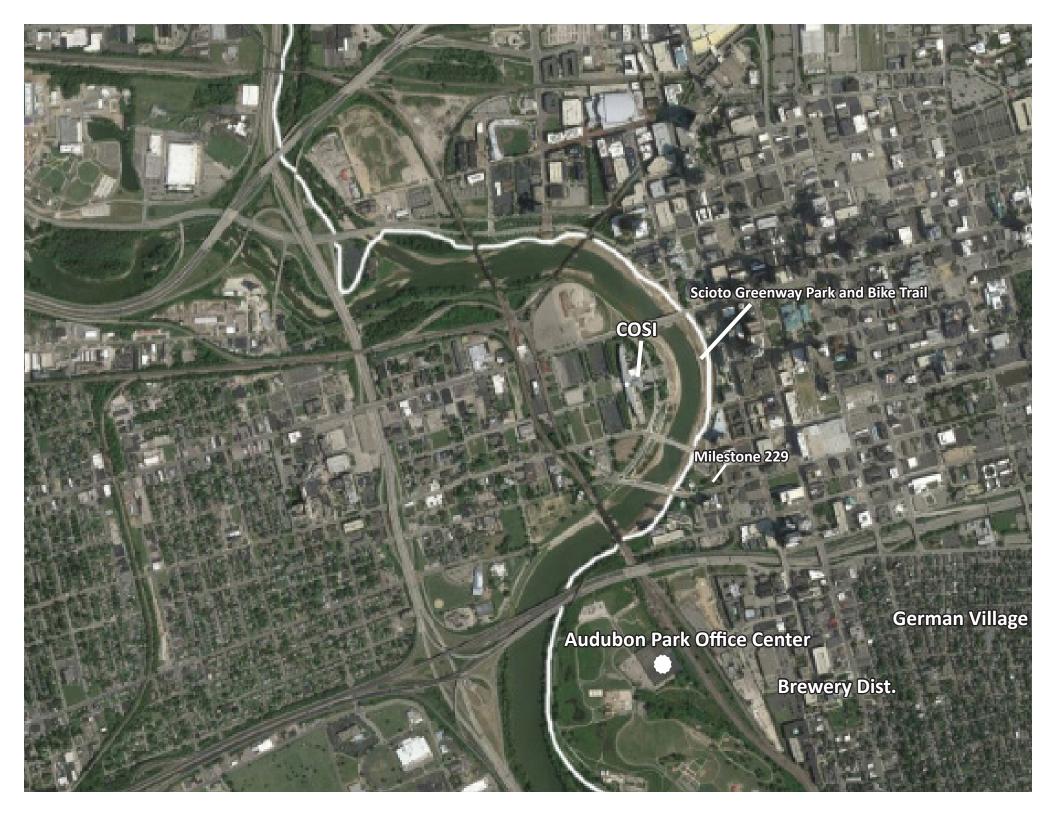

#### AND...

No Time consuming elevator lobbies to deal with. Surrounded by a 150 acre park downtown.

It doesn't get any better!

**LOCATION:** The Audubon Park Office Center is nestled into one of the most magnificent sites in Columbus - The Scioto Audubon Metro Park. Surrounded by the Park itself, you are steps from walking paths, jogging paths, rock climbing walls, dog park, sports fields along with boat docking and water sports. In addition, the Audubon is within walking distance of downtown Columbus and The Brewery District.

**HIRING AND EMPLOYEE RETENTION:** No other site offers its occupants more outdoor recreation activities than the Audubon Park Office Center. Coupled with its proximity to downtown, The Brewery District and German Village leads to an office location that is desirable to its employees and acts as a hiring tool to obtain and retain the best and brightest.