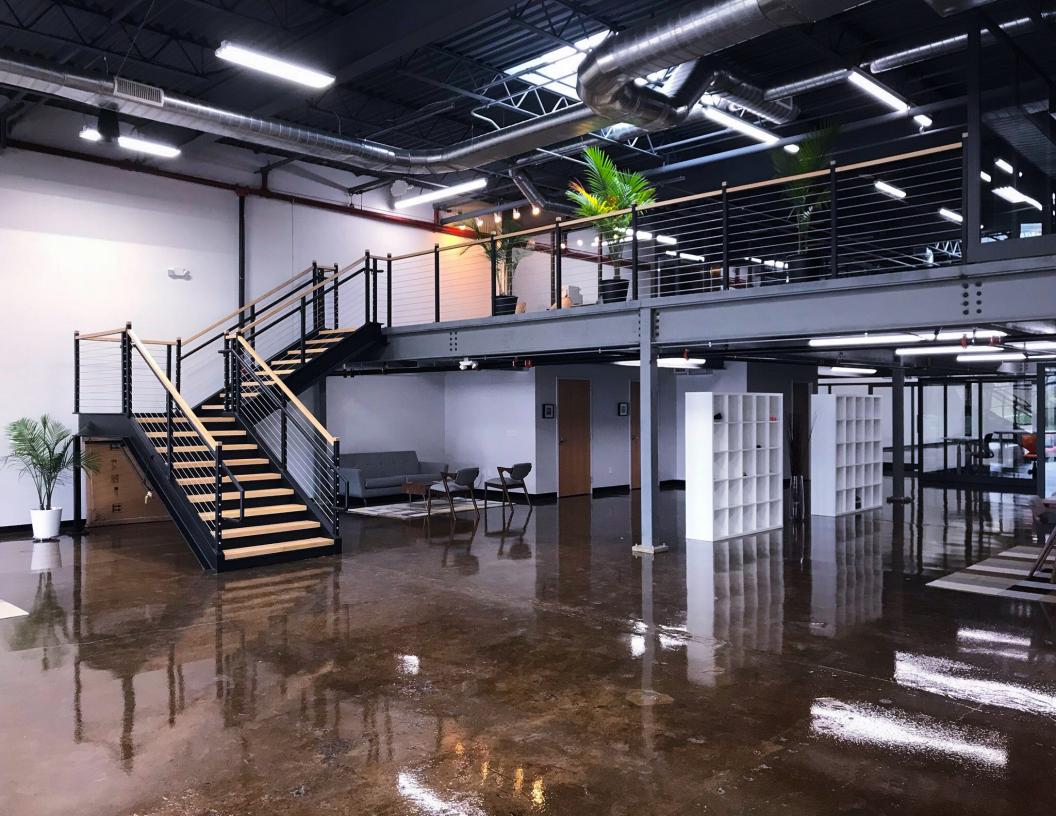

**BICYCLE RACKS** - With its urban park location transportation through the use of bicycling is anticipated and will be accommodated through the use of a bicycle racking system.

**INTERIOR OFFICE DECKING:** With 18'-20' clear height, the possibility of interior decking exists.

### **AMENITIES**