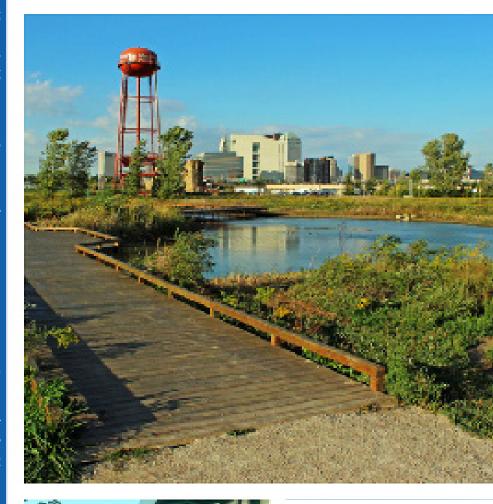

#### AND...

No Time consuming elevator lobbies to deal with. Surrounded by a 150 acre park downtown.

It doesn't get any better!

**LOCATION:** The Audubon Park Office Center is nestled into one of the most magnificent sites in Columbus - The Scioto Audubon Metro Park. Surrounded by the Park itself, you are steps from walking paths, jogging paths, rock climbing walls, dog park, sports fields along with boat docking and water sports. In addition, the Audubon is within walking distance of downtown Columbus and The Brewery District.