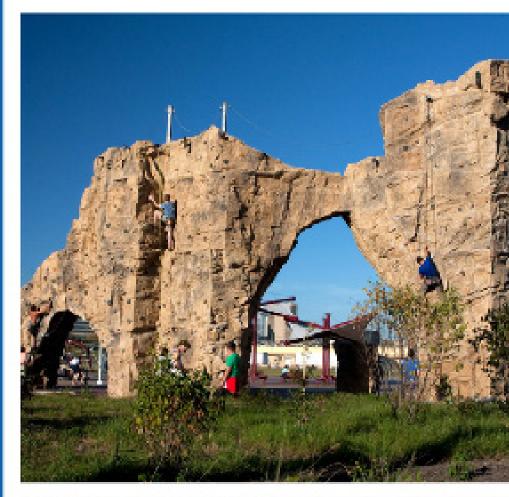

#### AND...

No Time consuming elevator lobbies to deal with. Surrounded by a 150 acre park downtown.

It doesn't get any better!

**LOCATION:** The Audubon Park Office Center is nestled into one of the most magnificent sites in Columbus - The Scioto Audubon Metro Park. Surrounded by the Park itself, you are steps from walking paths, jogging paths, rock climbing walls, dog park, sports fields along with boat docking and water sports. In addition, the Audubon is within walking distance of downtown Columbus and The Brewery District.

**HIRING AND EMPLOYEE RETENTION:** No other site offers its occupants more outdoor recreation activities than the Audubon Park Office Center. Coupled with its proximity to downtown, The Brewery District and German Village leads to an office location that is desirable to its employees and acts as a hiring tool to obtain and retain the best and brightest.