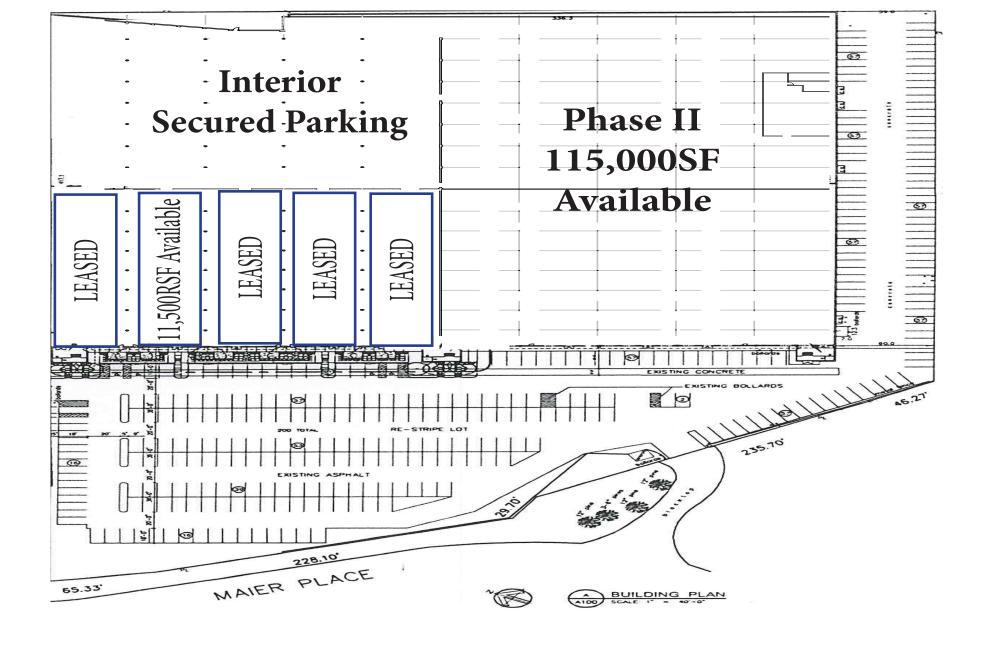

**PARKING:** Secured interior parking is included in The Audubon. Enter through our secured overhead door and park your vehicle under cover and steps from your office. Exterior parking for both guests and employers is plentiful and FREE!

# SITE DESCRIPTION

**Building Size:** 

Phase Two - 115,000SF

**TOTAL SIZE - 172,500SF** 

**Initial Lease term: 10 years** 

Phase II - West

Base Lease Rate: \$15.50/sq. ft. NET, average over three

(3) years; 5% increases/yr thereafter.

# BUILDING OVERVIEW

**PARKING LOT LANDSCAPING:** To complement existing Audubon Park.

**PARKING** - Exterior parking includes up to 300 cars while interior parking can accommodate approximately 125 cars. For security-minded companies, interior parking can be partitioned off for additional security.