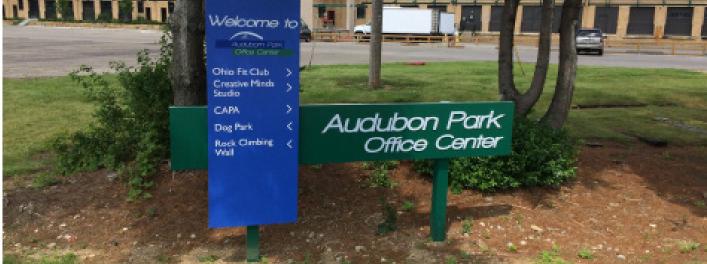

#### AND...

No Time consuming elevator lobbies to deal with. Surrounded by a 150 acre park downtown.

It doesn't get any better!

**LOCATION:** The Audubon Park Office Center is nestled into one of the most magnificent sites in Columbus - The Scioto Audubon Metro Park. Surrounded by the Park itself, you are steps from walking paths, jogging paths, rock climbing walls, dog park, sports fields along with boat docking and water sports. In addition, the Audubon is within walking distance of downtown Columbus and The Brewery District.

### **AMENITIES**