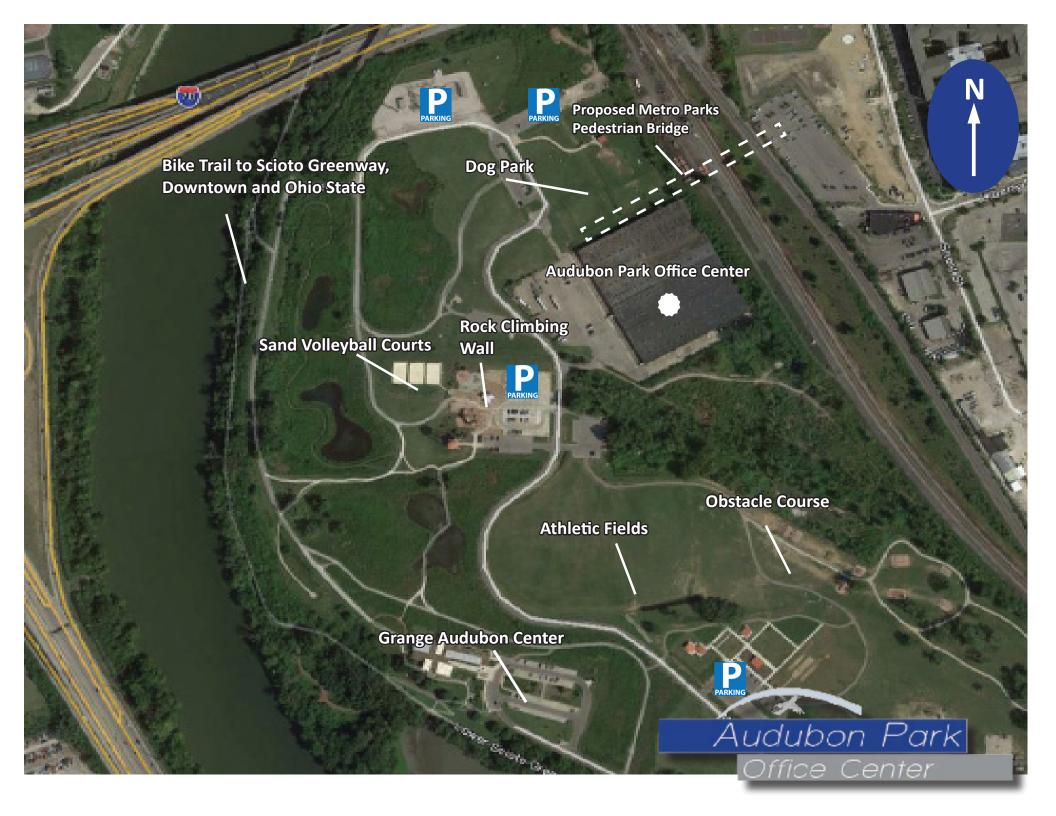

#### AND...

No Time consuming elevator lobbies to deal with. Surrounded by a 150 acre park downtown.

It doesn't get any better!

**LOCATION:** The Audubon Park Office Center is nestled into one of the most magnificent sites in Columbus - The Scioto Audubon Metro Park. Surrounded by the Park itself, you are steps from walking paths, jogging paths, rock climbing walls, dog park, sports fields along with boat docking and water sports. In addition, the Audubon is within walking distance of downtown Columbus and The Brewery District.

**HIRING AND EMPLOYEE RETENTION:** No other site offers its occupants more outdoor recreation activities than the Audubon Park Office Center. Coupled with its proximity to downtown, The Brewery District and German Village leads to an office location that is desirable to its employees and acts as a hiring tool to obtain and retain the best and brightest.