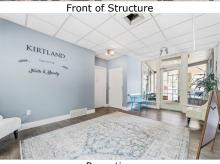

Parking: Common, Parking Lot, Paved Prop Cond: **Actual YBT** Addl SubType: Office, Shopping Center Rural, Strip Mall, Suburban Location: Current Use: Commercial, Office, Retail

Remarks:

Office or Retail or warehouse spaces available for lease at The Kirtland Shopping Plaza. This is a perfect location to lease with high traffic count. This listing is for 1000 sqft office/retail space. Other spaces available - warehouse/storage and

inspections. 9177 Chillicothe Rd , Willoughby, OH 44094 MLS: 5042306

Retail SqFt: 0 Bsmt: No Yr: 1967 Acres: 2.93 \$1,750

Bathroom

Front of Structure

Information is Believed To Be Accurate But Not Guaranteed