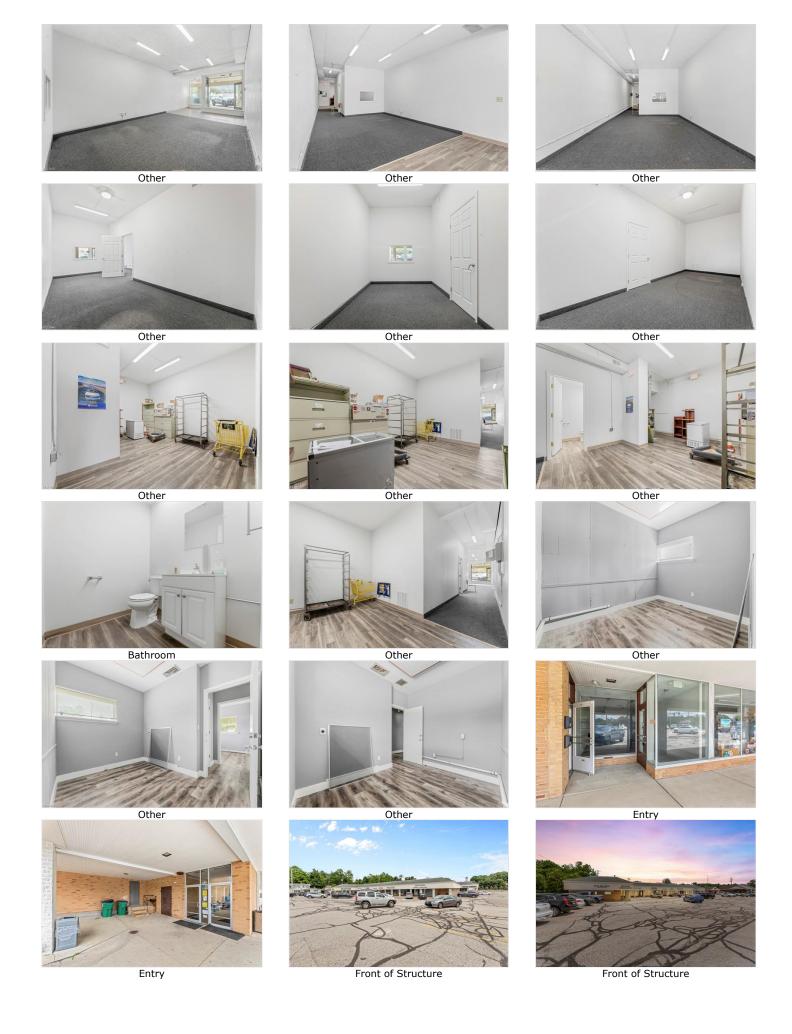

Parking: Common, Parking Lot, Paved Prop Cond: **Actual YBT** Addl SubType: Office, Shopping Center Rural, Strip Mall, Suburban Location: Current Use: Commercial, Office, Retail

Remarks:

Office or Retail or warehouse spaces available for lease at The Kirtland Shopping Plaza. This is a perfect location to lease with high traffic count. This listing is for 1000 sqft office/retail space. Other spaces available - warehouse/storage and

inspections. 9177 Chillicothe Rd , Willoughby, OH 44094 MLS: 5042306

Retail SqFt: 0 Bsmt: No Yr: 1967 Acres: 2.93 \$1,750

Bathroom

Front of Structure

Information is Believed To Be Accurate But Not Guaranteed