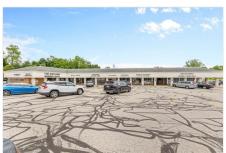

## 9177 Chillicothe Rd, Willoughby, OH 44094

MLS#: 5042306 Prop Type: Commercial Lease

Status: **Active** Sub Type: Retail List Price: \$1,750.00

Recent: 05/30/2024: New Listing DOM/CDOM: 0/0

List Dt Rec: 05/30/2024 List Date: 05/30/2024 Lot #:

Parking: Common, Parking Lot, Paved Prop Cond: **Actual YBT** Addl SubType: Office, Shopping Center Rural, Strip Mall, Suburban Location: Current Use: Commercial, Office, Retail

Remarks:

Office or Retail or warehouse spaces available for lease at The Kirtland Shopping Plaza. This is a perfect location to lease with high traffic count. This listing is for 1000 sqft office/retail space. Other spaces available - warehouse/storage and

inspections. 9177 Chillicothe Rd , Willoughby, OH 44094 MLS: 5042306

Retail SqFt: 0 Bsmt: No Yr: 1967 Acres: 2.93 \$1,750

Bathroom

Front of Structure

Information is Believed To Be Accurate But Not Guaranteed