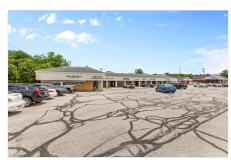

## 9177 Chillicothe Rd, Willoughby, OH 44094

MLS#: 5042306 Prop Type: Commercial Lease

Status: **Active** Sub Type: Retail List Price: \$1,750.00

Recent: 05/30/2024: New Listing DOM/CDOM: 0/0

List Dt Rec: 05/30/2024 List Date: 05/30/2024 Lot #:

Parking: Common, Parking Lot, Paved Prop Cond: **Actual YBT** Addl SubType: Office, Shopping Center Rural, Strip Mall, Suburban Location: Current Use: Commercial, Office, Retail

Remarks:

Office or Retail or warehouse spaces available for lease at The Kirtland Shopping Plaza. This is a perfect location to lease with high traffic count. This listing is for 1000 sqft office/retail space. Other spaces available - warehouse/storage and