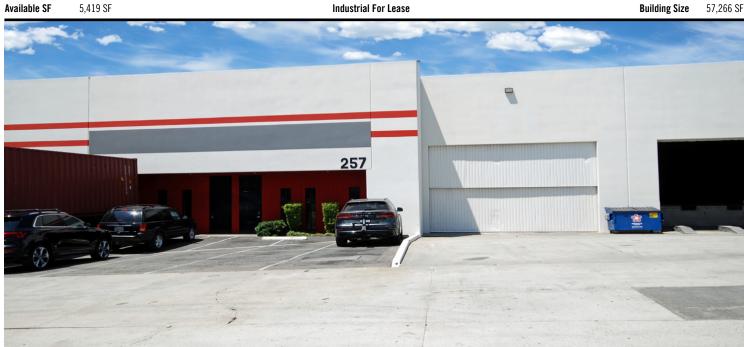

## Mid-Harbor Freeway Industrial Center 257 E Redondo Beach Blvd, Gardena, CA 90248 San Pedro St/E Redondo Beach

Mid-Harbor Freeway Industrial Center 10 Minutes to LAX, Just off Harbor (110) Freeway Two Dock High Spots - Easy Container & 53' Trailer Access 20' Clearance, Calculated Fire Sprinklers, Clear Span Unincorporated LA County - Logistics Uses Welcome

| Lease Rate/Mo:   | \$9,483                                                                                                                                                                                              | Sprinklered:                | Yes                    | Office SF / #:          | 600 SF / 2            |
|------------------|------------------------------------------------------------------------------------------------------------------------------------------------------------------------------------------------------|-----------------------------|------------------------|-------------------------|-----------------------|
| Lease Rate/SF:   | \$1.75                                                                                                                                                                                               | Clear Height:               | 20'                    | Restrooms:              | 2                     |
| Lease Type:      | Industrial Gross / <b>Op. Ex:</b> \$0.04                                                                                                                                                             | GL Doors/Dim:               | 0                      | Office HVAC:            | Heat & AC             |
| Available SF:    | 5,419 SF                                                                                                                                                                                             | DH Doors/Dim:               | 2 / 24'x14'            | Finished Ofc Mezz:      | 0 SF                  |
| Minimum SF:      | 5,419 SF                                                                                                                                                                                             | A: 200 V: 120/208 0: 3 W: 4 |                        | Include In Available:   | No                    |
| Prop Lot Size:   | POL                                                                                                                                                                                                  | Construction Type:          | TILT UP                | Unfinished Mezz:        | 0 SF                  |
| Term:            | 3-5 Years w/ Annual Adjustme                                                                                                                                                                         | Const Status/Year Blt:      | Existing / 1986        | Include In Available:   | No                    |
| Sale Price:      | NFS                                                                                                                                                                                                  |                             | -                      | Possession:             | Now                   |
| Sale Price/SF:   | NFS                                                                                                                                                                                                  | Whse HVAC:                  |                        | Vacant:                 | Yes                   |
| Taxes:           |                                                                                                                                                                                                      | Parking Spaces: 6           | / Ratio: 1.1:1         | To Show:                | Call broker           |
| Yard:            | Fenced / Paved                                                                                                                                                                                       | Rail Service:               | No                     | Market/Submarket:       | Carson/Compton        |
| Zoning:          | M2LC                                                                                                                                                                                                 | Specific Use:               | Warehouse/Distribution | APN#:                   | 6129015045,6129015046 |
| Listing Company: | Reavis Realty                                                                                                                                                                                        |                             |                        |                         |                       |
| Agents:          | Eric Reavis 213-709-6760                                                                                                                                                                             |                             |                        |                         |                       |
| Listing #:       | 41441052                                                                                                                                                                                             | Listing Date:               | 11/13/2024             | FTCF: CB250N000S000/0AA |                       |
| Notes:           | Additional free parking available. Unincorporated LA County - logistics uses welcome & no municipal business tax. For quickest response, call or text (213) 709-6760.<br>Email eric@reavisrealty.com |                             |                        |                         |                       |