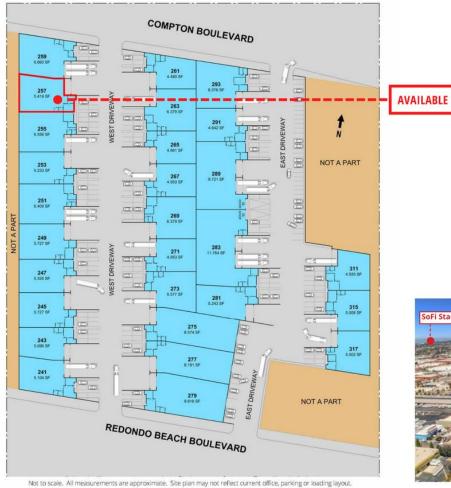

## Mid-Harbor Freeway Industrial Center 257 E Redondo Beach Blvd, Gardena, CA 90248 San Pedro St/E Redondo Beach

Mid-Harbor Freeway Industrial Center 10 Minutes to LAX, Just off Harbor (110) Freeway Two Dock High Spots - Easy Container & 53' Trailer Access 20' Clearance, Calculated Fire Sprinklers, Clear Span Unincorporated LA County - Logistics Uses Welcome

| Lease Rate/Mo:   | \$9,483                                                                                                                                                                                              | Sprinklered:                | Yes                    | Office SF / #:          | 600 SF / 2            |
|------------------|------------------------------------------------------------------------------------------------------------------------------------------------------------------------------------------------------|-----------------------------|------------------------|-------------------------|-----------------------|
| Lease Rate/SF:   | \$1.75                                                                                                                                                                                               | Clear Height:               | 20'                    | Restrooms:              | 2                     |
| Lease Type:      | Industrial Gross / <b>Op. Ex:</b> \$0.04                                                                                                                                                             | GL Doors/Dim:               | 0                      | Office HVAC:            | Heat & AC             |
| Available SF:    | 5,419 SF                                                                                                                                                                                             | DH Doors/Dim:               | 2 / 24'x14'            | Finished Ofc Mezz:      | 0 SF                  |
| Minimum SF:      | 5,419 SF                                                                                                                                                                                             | A: 200 V: 120/208 0: 3 W: 4 |                        | Include In Available:   | No                    |
| Prop Lot Size:   | POL                                                                                                                                                                                                  | Construction Type:          | TILT UP                | Unfinished Mezz:        | 0 SF                  |
| Term:            | 3-5 Years w/ Annual Adjustme                                                                                                                                                                         | Const Status/Year Blt:      | Existing / 1986        | Include In Available:   | No                    |
| Sale Price:      | NFS                                                                                                                                                                                                  |                             | -                      | Possession:             | Now                   |
| Sale Price/SF:   | NFS                                                                                                                                                                                                  | Whse HVAC:                  |                        | Vacant:                 | Yes                   |
| Taxes:           |                                                                                                                                                                                                      | Parking Spaces: 6           | / Ratio: 1.1:1         | To Show:                | Call broker           |
| Yard:            | Fenced / Paved                                                                                                                                                                                       | Rail Service:               | No                     | Market/Submarket:       | Carson/Compton        |
| Zoning:          | M2LC                                                                                                                                                                                                 | Specific Use:               | Warehouse/Distribution | APN#:                   | 6129015045,6129015046 |
| Listing Company: | Reavis Realty                                                                                                                                                                                        |                             |                        |                         |                       |
| Agents:          | Eric Reavis 213-709-6760                                                                                                                                                                             |                             |                        |                         |                       |
| Listing #:       | 41441052                                                                                                                                                                                             | Listing Date:               | 11/13/2024             | FTCF: CB250N000S000/0AA |                       |
| Notes:           | Additional free parking available. Unincorporated LA County - logistics uses welcome & no municipal business tax. For quickest response, call or text (213) 709-6760.<br>Email eric@reavisrealty.com |                             |                        |                         |                       |