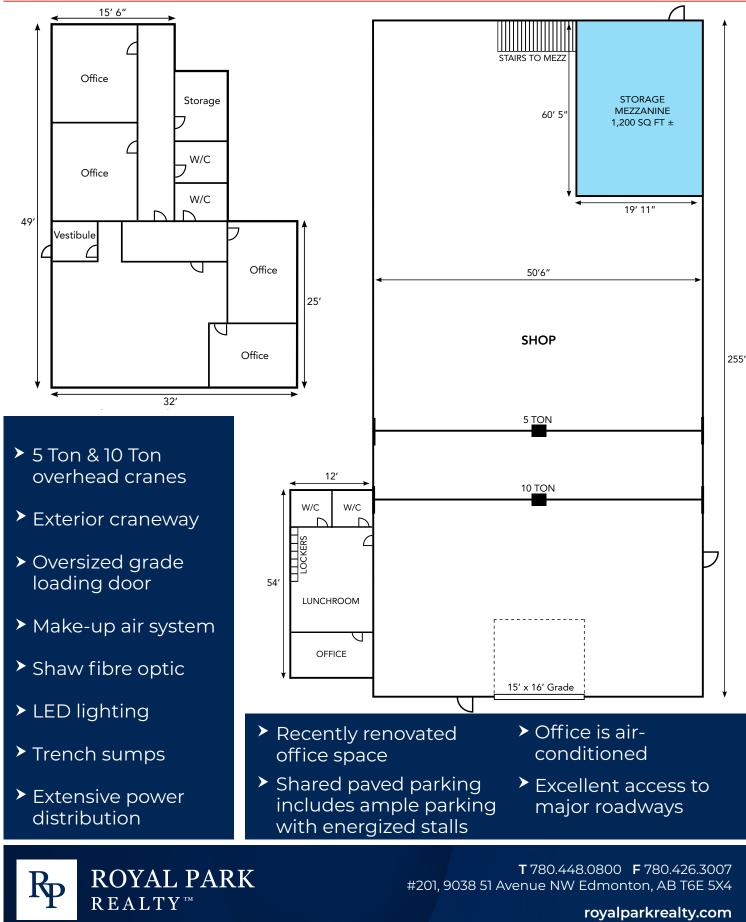

## HIGHLIGHTS

- 14,965 sq ft ± industrial shop & office available
- Recently renovated office features reception, 5 offices, 3 washrooms
- Shop features 10-ton & 5-ton overhead bridge cranes, trench sumps and extensive power distribution
- 5,000 sq ft ± exterior crane-way
- Oversized grade loading
- Excellent location with quick access to major arterial roads including 75 Street & Sherwood Park Freeway

## **Property Information**

| MUNICIPAL ADDRESS | 7410-68 Avenue NW, Edmonton, AB               |
|-------------------|-----------------------------------------------|
| LEGAL DESCRIPTION | Plan: 4254MC; Block: 11; Lot: K               |
| ZONING            | IM ( <u>Medium Industrial</u> )               |
| SPACE AVAILABLE   | 14,965 sq ft ±                                |
| CRANES            | (1) 5-ton & (1) 10-ton                        |
| EXTERIOR CRANE    | 50' x 100' crane rail                         |
| COLUMN GRID       | 50' clear span                                |
| GRADE LOADING     | (1) 15' x 16'                                 |
| CEILING HEIGHT    | 24.5' at eave, 31' at centre, 18' hook height |
| POWER             | 800 Amp, 480 Volt, 3 Phase                    |
| SUMPS             | Trench                                        |
| POSSESSION        | Immediate                                     |

#### Shop & Office Layout 7410-68 Avenue NW, Edmonton, AB

The information contained herein is believed to be correct, however does not form part of any future contract. The offering may be withdrawn at any time without notice or cause