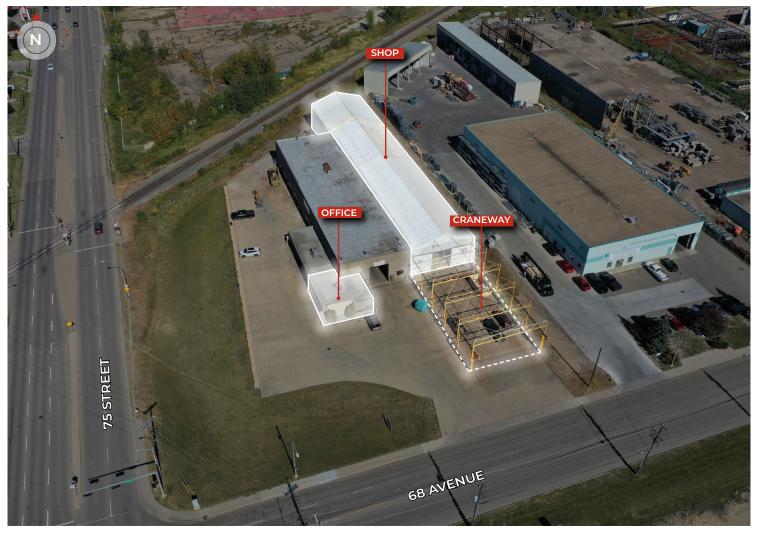

#### Overview | 7410-68 Avenue NW, Edmonton, AB

## **Property Information**

| MUNICIPAL ADDRESS | 7410-68 Avenue NW, Edmonton, AB               |
|-------------------|-----------------------------------------------|
| LEGAL DESCRIPTION | Plan: 4254MC; Block: 11; Lot: K               |
| ZONING            | IM ( <u>Medium Industrial</u> )               |
| SPACE AVAILABLE   | 14,965 sq ft ±                                |
| CRANES            | (1) 5-ton & (1) 10-ton                        |
| EXTERIOR CRANE    | 50' x 100' crane rail                         |
| COLUMN GRID       | 50' clear span                                |
| GRADE LOADING     | (1) 15' x 16'                                 |
| CEILING HEIGHT    | 24.5' at eave, 31' at centre, 18' hook height |
| POWER             | 800 Amp, 480 Volt, 3 Phase                    |
| SUMPS             | Trench                                        |
| POSSESSION        | Immediate                                     |

### Property Location 7410-68 Avenue NW, Edmonton, AB