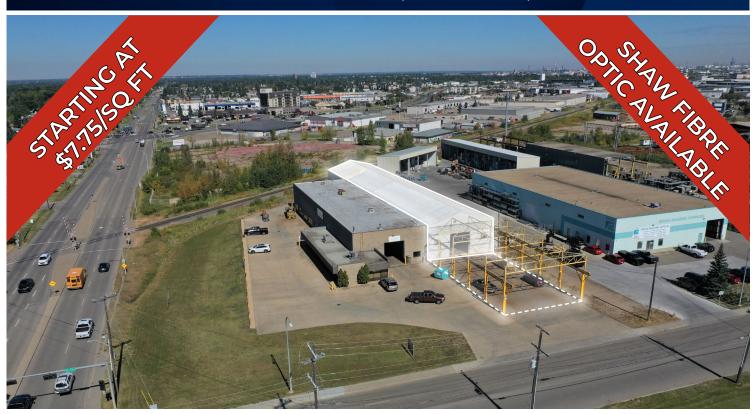

# FOR LEASE

## 75<sup>th</sup> STREET INDUSTRIAL FACILITY

7410-68 Avenue NW, Edmonton, AB

## HIGHLIGHTS

- 14,965 sq ft ± industrial shop & office available
- Recently renovated office features reception, 5 offices, 3 washrooms
- Shop features 10-ton & 5-ton overhead bridge cranes, trench sumps and extensive power distribution
- 5,000 sq ft ± exterior crane-way
- Oversized grade loading
- Excellent location with quick access to major arterial roads including 75 Street & Sherwood Park Freeway

## Financials

| Lease Rate:<br>Starting at \$7.75/sq | ı ft (net)  |
|--------------------------------------|-------------|
| <del>.\$0.25/so</del>                | ft-         |
| Operating Costs: \$4.50/sc           | q ft (2023) |
| <u>Utilities (actual):</u> \$3.25/sc | q ft (2023) |