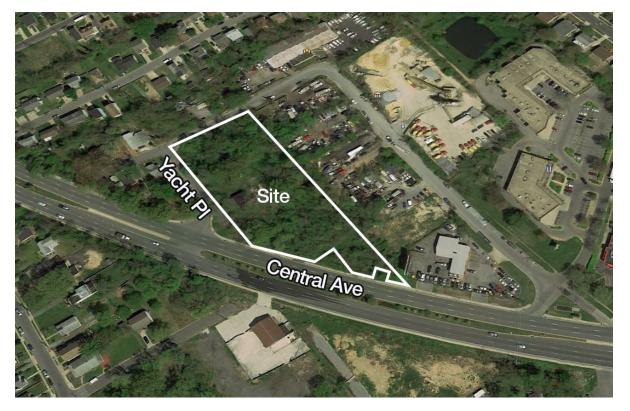

# Development Site 85,756 ± SF Available

## 25 Yacht Place

Capitol Heights, Maryland 20743

Assemblage of mostly unimproved lots totaling approximately 1.96 acres with a detached single family, one-story residential dwelling on the property located in Prince George's County.

#### **Property Features**

- Approx. 85,756 SF of Land
- Potential for increased density and mixed use
- Prior Zoning: R-20 (One Family Triple Attached Residential)
- Current Zoning: RSF-A (Residential, Single-Family-Attached)
- Located within ½ mile of the Washington DC border, Capitol Heights Metro and one mile of the Addison Road Metro
- Located in an Opportunity Zone (OZ) Great opportunity for OZ investors and developers
- SALE PRICE: \$2,100,000