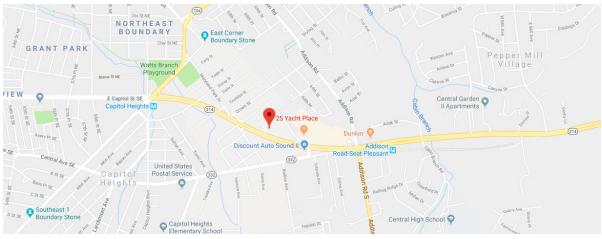

## 25 Yacht Place

Capitol Heights, Maryland 20743

Assemblage of mostly unimproved lots totaling approximately 1.96 acres with a detached single family, one-story residential dwelling on the property located in Prince George's County.

### 25 Yacht Place Capitol Heights, MD