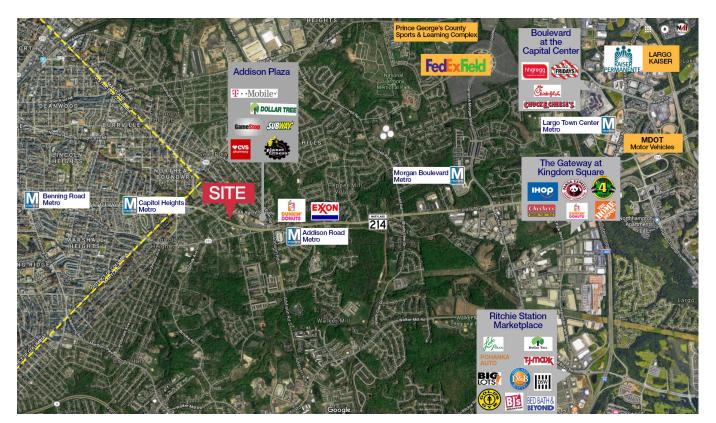

## 25 Yacht Place

Capitol Heights, Maryland 20743

Assemblage of mostly unimproved lots totaling approximately 1.96 acres with a detached single family, one-story residential dwelling on the property located in Prince George's County.

#### **Property Features**

- Approx. 85,756 SF of Land
- Potential for increased density and mixed use
- Prior Zoning: R-20 (One Family Triple Attached Residential)
- Current Zoning: RSF-A (Residential, Single-Family-Attached)
- Located within ½ mile of the Washington DC border, Capitol Heights Metro and one mile of the Addison Road Metro
- Located in an Opportunity Zone (OZ) Great opportunity for OZ investors and developers
- SALE PRICE: \$2,100,000