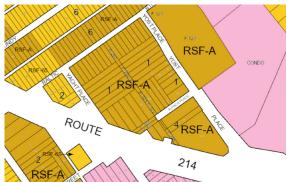

#### **Property Features**

- Approx. 85,756 SF of Land
- Potential for increased density and mixed use
- Prior Zoning: R-20 (One Family Triple Attached Residential)
- Current Zoning: RSF-A (Residential, Single-Family-Attached)
- Located within ½ mile of the Washington DC border, Capitol Heights Metro and one mile of the Addison Road Metro
- Located in an Opportunity Zone (OZ) Great opportunity for OZ investors and developers
- SALE PRICE: \$2,100,000

#### **RSF-A Zoning Description:**

Residential, Single-Family-Attached - Provides for a mix of residential types emphasizing attached dwellings such as townhouses, two-family attached, and threefamily attached homes in medium-density communities offering choices of residential types and price points.