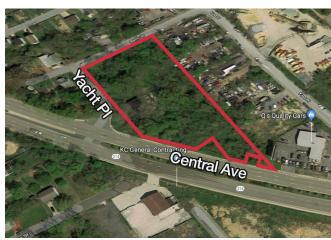

# Development Site 85,756 ± SF Available

## 25 Yacht Place

Capitol Heights, Maryland 20743

Assemblage of mostly unimproved lots totaling approximately 1.96 acres with a detached single family, one-story residential dwelling on the property located in Prince George's County.

### 25 Yacht Place Capitol Heights, MD