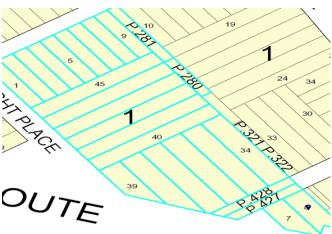

# Development Site 85,756 ± SF Available

## 25 Yacht Place

Capitol Heights, Maryland 20743

Assemblage of mostly unimproved lots totaling approximately 1.96 acres with a detached single family, one-story residential dwelling on the property located in Prince George's County.

#### **Property Features**

- Approx. 85,756 SF of Land
- Potential for increased density and mixed use
- Prior Zoning: R-20 (One Family Triple Attached Residential)
- Current Zoning: RSF-A (Residential, Single-Family-Attached)
- Located within ½ mile of the Washington DC border, Capitol Heights Metro and one mile of the Addison Road Metro
- Located in an Opportunity Zone (OZ) Great opportunity for OZ investors and developers
- SALE PRICE: \$2,100,000