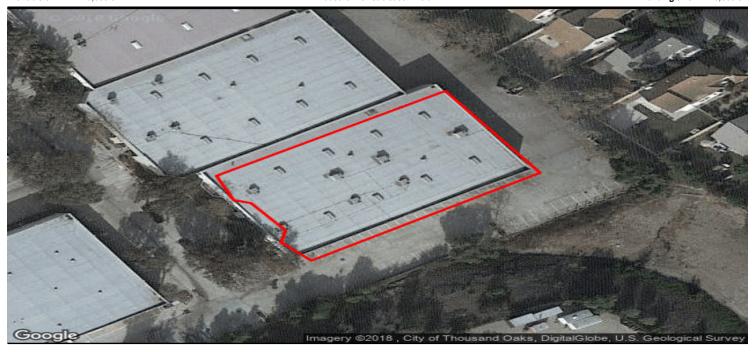

## 1250 Rancho Conejo Blvd, Thousand Oaks, CA 91320 Rancho Conejo Blvd/Ventu Park Rd

Sublease Through 2/28/2026
Free Standing Building
17' Clear Height
Dock High & Ground Level Loading Doors
Excellent for Warehousing, Wholesale, Manufacturing
Master Planned Business Park

| Lease Rate/Mo: | \$28,402                    | Sprinklered:                                          | Yes              | Office SF / #:        | 1,000 SF      |
|----------------|-----------------------------|-------------------------------------------------------|------------------|-----------------------|---------------|
| Lease Rate/SF: | \$1.20                      | Clear Height:                                         | 17'              | Restrooms:            | 2             |
| Lease Type:    | NNN / <b>Op. Ex:</b> \$0.33 | GL Doors/Dim:                                         | 1 / 14' X 16'    | Office HVAC:          | Heat & AC     |
| Available SF:  | 23,668 SF                   | DH Doors/Dim:                                         | 1                | Finished Ofc Mezz:    | 0 SF          |
| Minimum SF:    | 23,668 SF                   | <b>A:</b> 600 <b>V:</b> 277/480 <b>0:</b> 3 <b>W:</b> |                  | Include In Available: | No            |
| Prop Lot Size: | 0.54 Ac / 23,313 SF         | Construction Type:                                    | TILT UP          | Unfinished Mezz:      | 0 SF          |
| Term:          | Sublease Through 2/28/2026  | Const Status/Year Bit:                                | Existing / 1984  | Include In Available: | No            |
| Sale Price:    | NFS                         |                                                       |                  | Possession:           | Now           |
| Sale Price/SF: | NFS                         | Whse HVAC:                                            | No               | Vacant:               | N/A           |
| Taxes:         | \$38,579 / 2023             | Parking Spaces: 33                                    | / Ratio: 1.4:1   | To Show:              | Call broker   |
| Yard:          | No                          | Rail Service:                                         | No               | Market/Submarket:     | Conejo Valley |
| Zoning:        | M1                          | Specific Use:                                         | Warehouse/Office | APN#:                 | 667016003     |