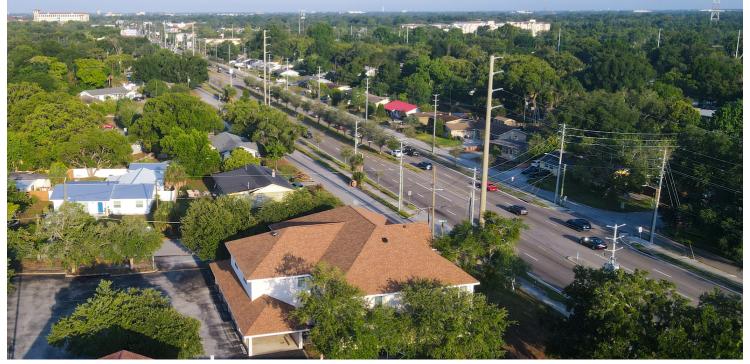

000        |
| Zoning:        | P-O         |
| Submarket:     | Winter Park |
| Traffic Count: | 40,500      |

# **LOCATION OVERVIEW**

The Aloma Professional building is located directly on Aloma Avenue ideally situated between AdventHealth Hospital of Winter Park's main campus, The Medical Village of Winter Park, and Full Sail University's main campus providing any investor the ability to have a diversified tenant mix. Located within a dense residential area of Winter Park and Goldenrod; medical, professional, and service-oriented businesses can strategically serve the immediate area.

## PROPERTY HIGHLIGHTS

- Owner-User, Value-Add, Investment Opportunity
- Month-To-Month Leases
- Prime Underlying Real Estate
- Brand New Roof

# **ADDITIONAL PHOTOS**

# Aloma Professional Building







BRIAN GRANDSTAFF
407.370.3211

MICHAEL CURTIS 407.952.0089 mcurtis@millenia-partners.com For Sale

# **FLOOR PLANS**

# 2802 ALOMA AVE, WINTER PARK, FL 32792

# Aloma Professional Building



2802 Aloma Avenue - 1st Floor



# **FLOOR PLANS**

# Aloma Professional Building



2802 Aloma Avenue - 2nd Floor



# PROPERTY DETAILS

# 2802 ALOMA AVE, WINTER PARK, FL 32792

# Aloma Professional Building



#### LOCATION INFORMATION

| Building Name    | Aloma Professional Building                                 |
|------------------|-------------------------------------------------------------|
| Street Address   | 2802 Aloma Ave                                              |
| City, State, Zip | Winter Park, FL 32792                                       |
| County           | Orange