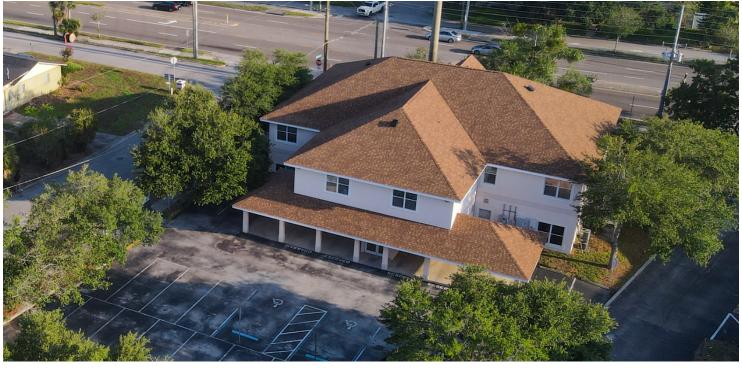

ing provides entrepreneurial business owners the opportunity to tap into the desirable Winter Park market by establishing a presence within the building's vacancy. Whether considering to occupy, redevelop, or enjoy some income in the building this property is one of the only that offers month-to-month leases with every tenant. Day one, an owner/user or investor has the ability to make the building completely vacant or occupy half of the building for their own business while enjoying some income with in-place

FOR MORE INFORMATION | MILLENIA-PARTNERS.COM

PRESENTED BY

# BRIAN GRANDSTAFF

407.370.3211

briang@millenia-partners.com mcurtis@millenia-partners.com

## MICHAEL CURTIS

407.952.0089

## **EXECUTIVE SUMMARY**

2802 ALOMA AVE, WINTER PARK, FL 32792

# Aloma Professional Building





## **OFFERING SUMMARY**

| Sale Price:    | \$2,400,000 |
|----------------|-------------|
| Building Size: | 9,298 SF    |
| Lot Size:      | 0.75 Acres  |
| Price / SF:    | \$258.12    |
| Year Built:    | 2000        |
| Zoning:        | P-O         |
| Submarket:     | Winter Park |
| Traffic Count: | 40,500      |

# **LOCATION OVERVIEW**

The Aloma Professional building is located directly on Aloma Avenue ideally situated between AdventHealth Hospital of Winter Park's main campus, The Medical Village of Winter Park, and Full Sail University's main campus providing any investor the ability to have a diversified tenant mix. Located within a dense residential area of Winter Park and Goldenrod; medical, professional, and service-oriented businesses can strategically serve the immediat