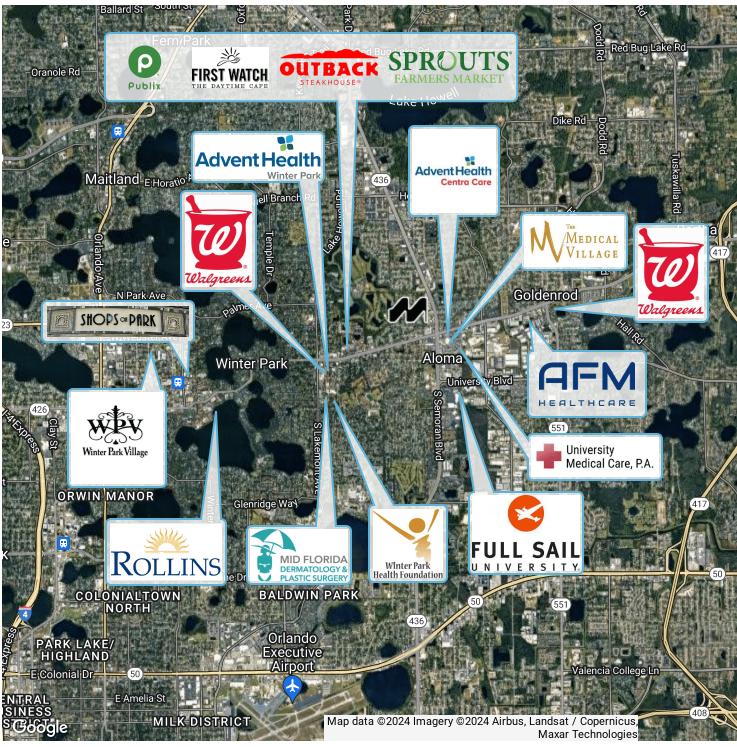

nstruction Status | Existing               |
| Condition           | Good                   |
| Roof                | 2023                   |
| Free Standing       | Yes                    |
| Number of Buildings | 1                      |
| Walls               | Drywall                |
| Office Buildout     | Medical / Professional |
|                     |                        |

### **PARKING & TRANSPORTATION**

| Number of Parking Spaces | 38 |
|--------------------------|----|
|--------------------------|----|

## **UTILITIES & AMENITIES**

| Security Guard      | No  |
|---------------------|-----|
| Handicap Access     | Yes |
| Number of Elevators | 1   |
| Central HVAC        | Yes |

## **LOCATION MAP**

2802 ALOMA AVE, WINTER PARK, FL 32792

# Aloma Professional Building





PRESENTED BY

**BRIAN GRANDSTAFF** 

407.370.3211

briang@millenia-partners.com

MICHAEL CURTIS

407.952.0089

mcurtis@millenia-partners.com

OFFICE BILLIDING

For Sale

# **DEMOGRAPHICS MAP & REPORT**

2802 ALOMA AVE, WINTER PARK, FL 32792

# Aloma Professional Building





| POPULATION           | 0.3 MILES | 0.5 MILES | 1 MILE |
|----------------------|-----------|-----------|--------|
| Total Population     | 2,003     | 5,407     | 12,776 |
| Average Age          | 43        | 42        | 41     |
| Average Age (Male)   | 40        | 39        | 39     |
| Average Age (Female) | 46        | 45        | 44     |

| HOUSEHOLDS & INCOME | o.3 MILES | o.5 MILES | 1 MILE    |
|---------------------|-----------|-----------|-----------|
| Total Households    | 885       | 2,471     | 5,80