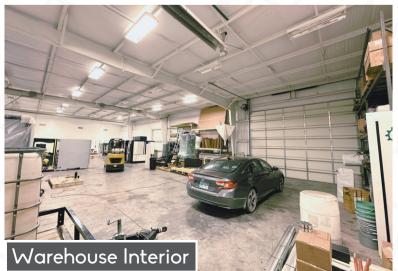

#### PROPERTY DETAILS

Space Available: +/- 8,420 sq feet

- Warehouse: +/- 5,748 sq feet
- Office: +/-2,672 sq feet

Pricing: \$10.00 PSF + NNN Zoning: Limited Industrial Property Type: Office/Warehouse Lease Type: NNN

#### Features:

- 15' Clear Span Height in Warehouse
- 14' Overhead door
- Private Offices
- Close Proximity to Major Highways
- Dedicated Parking