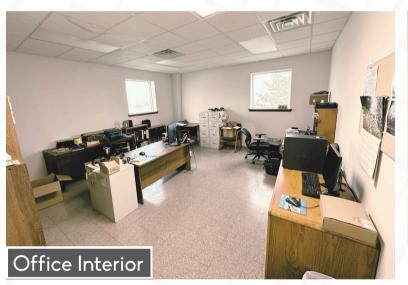

#### PROPERTY DETAILS

Space Available: +/- 8,420 sq feet

- Warehouse: +/- 5,748 sq feet
- Office: +/-2,672 sq feet

Pricing: \$10.00 PSF + NNN Zoning: Limited Industrial Property Type: Office/Warehouse Lease Type: NNN

#### Features:

- 15' Clear Span Height in Warehouse
- 14' Overhead door
- Private Offices
- Close Proximity to Major Highways
- Dedicated Parking