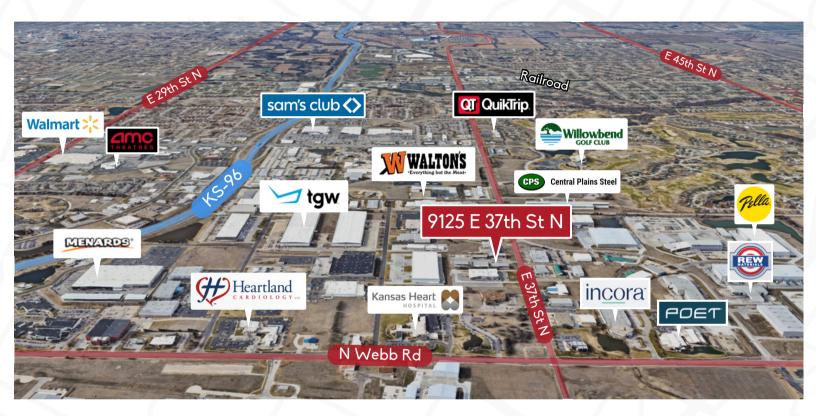

#### FOR LEASE: Office + Warehouse

9125 E 37th St N, Wichita, KS 67226









Ben Reed

316.833.0793

**3**16.263.7242

ben@streetcommercial.com

#### PROPERTY DETAILS

Space Available: +/- 8,420 sq feet

- Warehouse: +/- 5,748 sq feet
- Office: +/-2,672 sq feet

Pricing: \$10.00 PSF + NNN Zoning: Limited Industrial Property Type: Office/Warehouse Lease Type: NNN

#### Features:

- 15' Clear Span Height in Warehouse
- 14' Overhead door
- Private Offices
- Close Proximity to Major Highways
- Dedicated Parking

## FOR LEASE: Office + Warehouse

9125 E 37th St N, Wichita, KS 67226















9125 E 37th St N, Wichita, KS 67226



# AREA NEIGHBORS



## AREA DEMOGRAPHICS



TRAFFIC COUNT 2.777



POPULATION (5 MI)

89,777



TOTAL EMPLOYED (5 MI)

62,414

MEDIAN AGE (5 MI) **37.0** 



AVERAGE HH INCOME (5 MI)

\$114,622