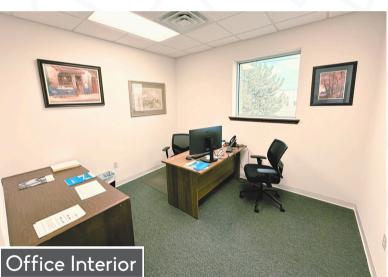

#### PROPERTY DETAILS

Space Available: +/- 8,420 sq feet

- Warehouse: +/- 5,748 sq feet
- Office: +/-2,672 sq feet

Pricing: \$10.00 PSF + NNN Zoning: Limited Industrial Property Type: Office/Warehouse Lease Type: NNN

#### Features:

- 15' Clear Span Height in Warehouse
- 14' Overhead door
- Private Offices
- Close Proximity to Major Highways
- Dedicated Parking