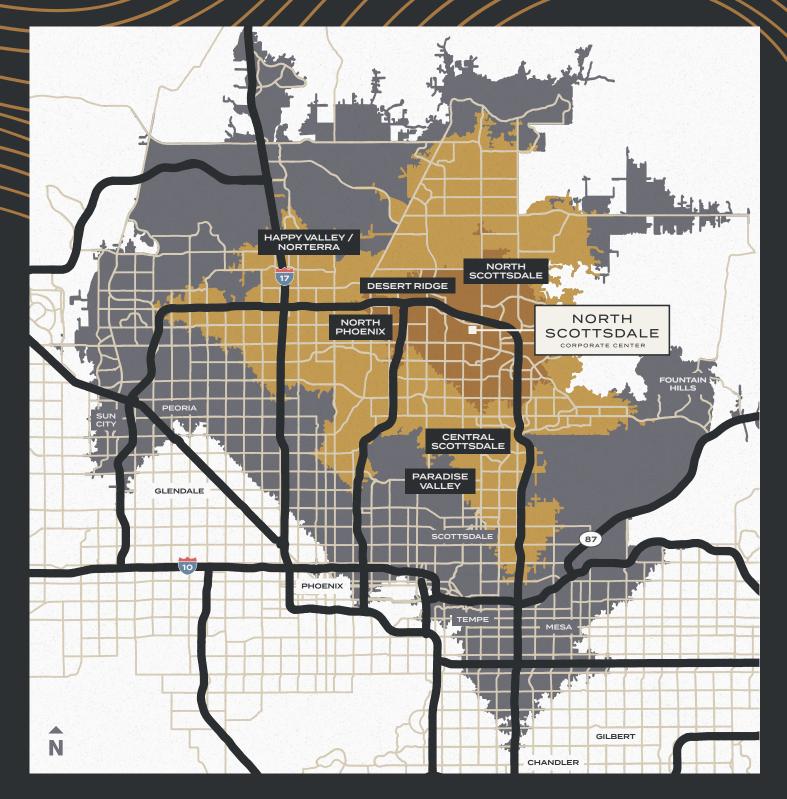

## ACCESS TO LABOR

\*Current Year (2023) Estimate of Person of Eligible Work Age