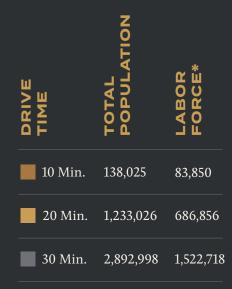

## ACCESS TO LABOR

\*Current Year (2023) Estimate of Person of Eligible Work Age

## DEMOGRAPHICS\*

| CHARGE C | PARA PER                                                                                                                                                                                                                                                                                                                                                                                                                                                                                                                                                                                                                                                                                                                                                                                                                                                                                                                                                                                                                                                                                                                                                                                                                                                                                                                                                                                                                                                                                                                                                                                                                                                                                                                                                                                                                                                                                                                                                                                                                                                                                                                       |           |             |            |
|----------|--------------------------------------------------------------------------------------------------------------------------------------------------------------------------------------------------------------------------------------------------------------------------------------------------------------------------------------------------------------------------------------------------------------------------------------------------------------------------------------------------------------------------------------------------------------------------------------------------------------------------------------------------------------------------------------------------------------------------------------------------------------------------------------------------------------------------------------------------------------------------------------------------------------------------------------------------------------------------------------------------------------------------------------------------------------------------------------------------------------------------------------------------------------------------------------------------------------------------------------------------------------------------------------------------------------------------------------------------------------------------------------------------------------------------------------------------------------------------------------------------------------------------------------------------------------------------------------------------------------------------------------------------------------------------------------------------------------------------------------------------------------------------------------------------------------------------------------------------------------------------------------------------------------------------------------------------------------------------------------------------------------------------------------------------------------------------------------------------------------------------------|-----------|-------------|------------|
|          |                                                                                                                                                                                                                                                                                                                                                                                                                                                                                                                                                                                                                                                                                                                                                                                                                                                                                                                                                                                                                                                                                                                                                                                                                                                                                                                                                                                                                                                                                                                                                                                                                                                                                                                                                                                                                                                                                                                                                                                                                                                                                                                                |           |             |            |
|          | A COMPANY OF A STATE O |           |             |            |
|          |                                                                                                                                                                                                                                                                                                                                                                                                                                                                                                                                                                                                                                                                                                                                                                                                                                                                                                                                                                                                                                                                                                                                                                                                                                                                                                                                                                                                                                                                                                                                                                                                                                                                                                                                                                                                                                                                                                                                                                                                                                                                                                                                |           |             |            |
|          |                                                                                                                                                                                                                                                                                                                                                                                                                                                                                                                                                                                                                                                                                                                                                                                                                                                                                                                                                                                                                                                                                                                                                                                                                                                                                                                                                                                                                                                                                                                                                                                                                                                                                                                                                                                                                                                                                                                                                                                                                                                                                                                                |           |             |            |
|          | POPULATION                                                                                                                                                                                                                                                                                                                                                                                                                                                                                                                                                                                                                                                                                                                                                                                                                                                                                                                                                                                                                                                                                                                                                                                                                                                                                                                                                                                                                                                                                                                                                                                                                                                                                                                                                                                                                                                                                                                                                                                                                                                                                                                     | EMPLOYEES | AVG. INCOME | HOUSEHOLDS |
| 10 Min.  | 144,867                                                                                                                                                                                                                                                                                                                                                                                                                                                                                                                                                                                                                                                                                                                                                                                                                                                                                                                                                                                                                                                                                                                                                                                                                                                                                                                                                                                                                                                                                                                                                                                                                                                                                                                                                                                                                                                                                                                                                                                                                                                                                                                        | 143,416   | \$157,634   | 63,898     |
| 20 Min.  | 787,233                                                                                                                                                                                                                                                                                                                                                                                                                                                                                                                                                                                                                                                                                                                                                                                                                                                                                                                                                                                                                                                                                                                                                                                                                                                                                                                                                                                                                                                                                                                                                                                                                                                                                                                                                                                                                                                                                                                                                                                                                                                                                                                        | 483,766   | \$134,501   | 341,189    |
| 30 Min.  | 2,220,748                                                                                                                                                                                                                                                                                                                                                                                                                                                                                                                                                                                                                                                                                                                                                                                                                                                                                                                                                                                                                                                                                                                                                                                                                                                                                                                                                                                                                                                                                                                                                                                                                                                                                                                                                                                                                                                                                                                                                                                                                                                                                                                      | 1,301,486 | \$111,911   | 908,423    |
|          |                                                                                                                                                                                                                                                                                                                                                                                                                                                                                                                                                                                                                                                                                                                                                                                                                                                                                                                                                                                                                                                                                                                                                                                                                                                                                                                                                                                                                                                                                                                                                                                                                                                                                                                                                                                                                                                                                                                                                                                                                                                                                                                                |           |             |            |