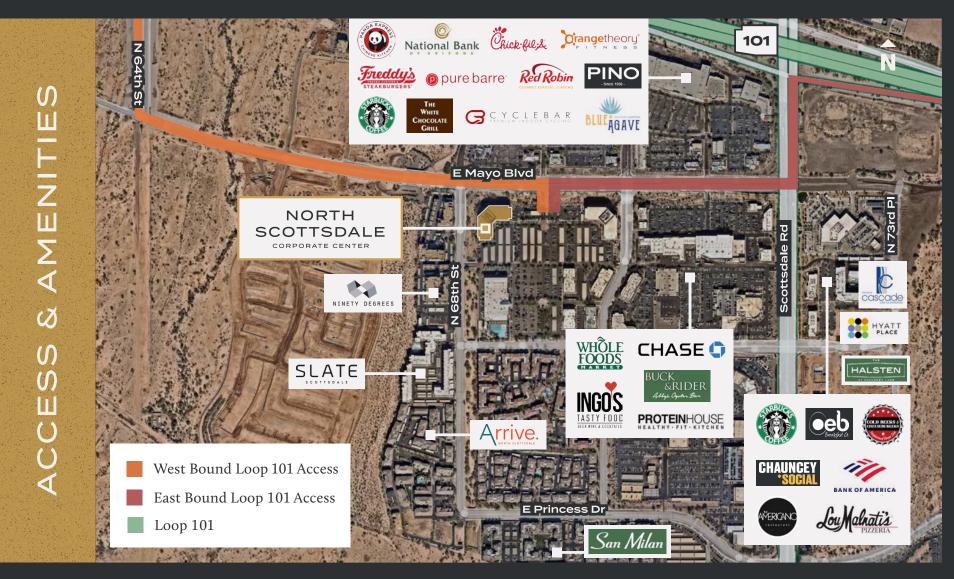

## ACCESS TO LABOR

\*Current Year (2023) Estimate of Person of Eligible Work Age

## DEMOGRAPHICS\*

| CHARGE C | PARA PER                                                                                                                                                                                                                                                                                                                                                                                                                                                                                                                                                                                                                                                                                                                                                                                                                                                                                                                                                                                                                                                                                                                                                                                                                                                                                                                                                                                                                                                                                                                                                                                                                                                                                                                                                                                                                                                                                                                                                                                                                                                                                                                       |           |             |            |
|----------|--------------------------------------------------------------------------------------------------------------------------------------------------------------------------------------------------------------------------------------------------------------------------------------------------------------------------------------------------------------------------------------------------------------------------------------------------------------------------------------------------------------------------------------------------------------------------------------------------------------------------------------------------------------------------------------------------------------------------------------------------------------------------------------------------------------------------------------------------------------------------------------------------------------------------------------------------------------------------------------------------------------------------------------------------------------------------------------------------------------------------------------------------------------------------------------------------------------------------------------------------------------------------------------------------------------------------------------------------------------------------------------------------------------------------------------------------------------------------------------------------------------------------------------------------------------------------------------------------------------------------------------------------------------------------------------------------------------------------------------------------------------------------------------------------------------------------------------------------------------------------------------------------------------------------------------------------------------------------------------------------------------------------------------------------------------------------------------------------------------------------------|-----------|-------------|------------|
|          |                                                                                                                                                                                                                                                                                                                                                                                                                                                                                                                                                                                                                                                                                                                                                                                                                                                                                                                                                                                                                                                                                                                                                                                                                                                                                                                                                                                                                                                                                                                                                                                                                                                                                                                                                                                                                                                                                                                                                                                                                                                                                                                                |           |             |            |
|          | A COMPANY OF A STATE O |           |             |            |
|          |                                                                                                                                                                                                                                                                                                                                                                                                                                                                                                                                                                                                                                                                                                                                                                                                                                                                                                                                                                                                                                                                                                                                                                                                                                                                                                                                                                                                                                                                                                                                                                                                                                                                                                                                                                                                                                                                                                                                                                                                                                                                                                                                |           |             |            |
|          |                                                                                                                                                                                                                                                                                                                                                                                                                                                                                                                                                                                                                                                                                                                                                                                                                                                                                                                                                                                                                                                                                                                                                                                                                                                                                                                                                                                                                                                                                                                                                                                                                                                                                                                                                                                                                                                                                                                                                                                                                                                                                                                                |           |             |            |
|          | POPULATION                                                                                                                                                                                                                                                                                                                                                                                                                                                                                                                                                                                                                                                                                                                                                                                                                                                                                                                                                                                                                                                                                                                                                                                                                                                                                                                                                                                                                                                                                                                                                                                                                                                                                                                                                                                                                                                                                                                                                                                                                                                                                                                     | EMPLOYEES | AVG. INCOME | HOUSEHOLDS |
| 10 Min.  | 144,867                                                                                                                                                                                                                                                                                                                                                                                                                                                                                                                                                                                                                                                                                                                                                                                                                                                                                                                                                                                                                                                                                                                                                                                                                                                                                                                                                                                                                                                                                                                                                                                                                                                                                                                                                                                                                                                                                                                                                                                                                                                                                                                        | 143,416   | \$157,634   | 63,898     |
| 20 Min.  | 787,233                                                                                                                                                                                                                                                                                                                                                                                                                                                                                                                                                                                                                                                                                                                                                                                                                                                                                                                                                                                                                                                                                                                                                                                                                                                                                                                                                                                                                                                                                                                                                                                                                                                                                                                                                                                                                                                                                                                                                                                                                                                                                                                        | 483,766   | \$134,501   | 341,189    |
| 30 Min.  | 2,220,748                                                                                                                                                                                                                                                                                                                                                                                                                                                                                                                                                                                                                                                                                                                                                                                                                                                                                                                                                                                                                                                                                                                                                                                                                                                                                                                                                                                                                                                                                                                                                                                                                                                                                                                                                                                                                                                                                                                                                                                                                                                                                                                      | 1,301,486 | \$111,911   | 908,423    |
|          |                                                                                                                                                                                                                                                                                                                                                                                                                                                                                                                                                                                                                                                                                                                                                                                                                                                                                                                                                                                                                                                                                                                                                                                                                                                                                                                                                                                                                                                                                                                                                                                                                                                                                                                                                                                                                                                                                                                                                                                                                                                                                                                                |           |             |            |