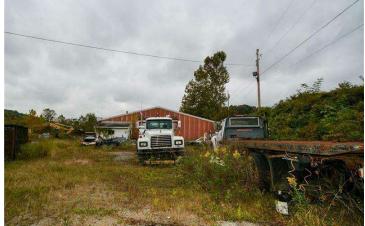

#### **PROPERTY OVERVIEW**

Scrap metal and recycling facility; comprised of its own power station, three buildings totaling roughly 12,000 SF with two large garages and a 60x60 office, full kitchen, conveyor belt system, truck scales and vehicles. The main garage has heated floors and can accommodate several heavy industrial vehicles. Over 45 ACRES on four parcels.

#### **PROPERTY HIGHLIGHTS**

- - Three industrial buildings totaling 12,000 SF
- - Zoned M2 for industrial use
- - Located in Pittsburgh Southeast area
- - Ideal for manufacturing, assembly, and distribution
- - Spacious layout for flexible business operations
- - Prime investment opportunity for industrial sector
- - Ample space for growth and expansion
- - Strategic location for logistical advantages