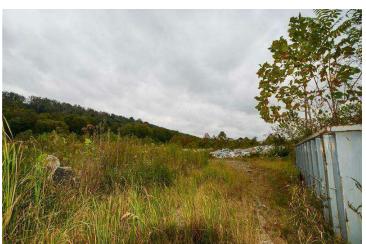

#### **PROPERTY OVERVIEW**

Scrap metal and recycling facility; comprised of its own power station, three buildings totaling roughly 12,000 SF with two large garages and a 60x60 office, full kitchen, conveyor belt system, truck scales and vehicles. The main garage has heated floors and can accommodate several heavy industrial vehicles. Over 45 ACRES on four parcels.

#### **PROPERTY HIGHLIGHTS**

- - Three industrial buildings totaling 12,000 SF
- - Zoned M2 for industrial use
- - Located in Pittsburgh Southeast area
- - Ideal for manufacturing, assembly, and distribution
- - Spacious layout for flexible business operations
- - Prime investment opportunity for industrial sector
- - Ample space for growth and expansion
- - Strategic location for logistical advantages