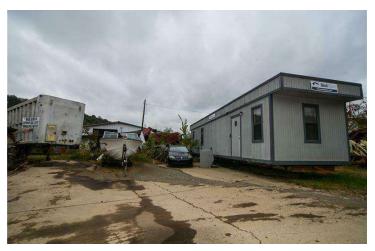

#### **PROPERTY OVERVIEW**

Scrap metal and recycling facility; comprised of its own power station, three buildings totaling roughly 12,000 SF with two large garages and a 60x60 office, full kitchen, conveyor belt system, truck scales and vehicles. The main garage has heated floors and can accommodate several heavy industrial vehicles. Over 45 ACRES on four parcels.

#### **PROPERTY HIGHLIGHTS**

- - Three industrial buildings totaling 12,000 SF
- - Zoned M2 for industrial use
- - Located in Pittsburgh Southeast area
- - Ideal for manufacturing, assembly, and distribution
- - Spacious layout for flexible business operations
- - Prime investment opportunity for industrial sector
- - Ample space for growth and expansion
- - Strategic location for logistical advantages