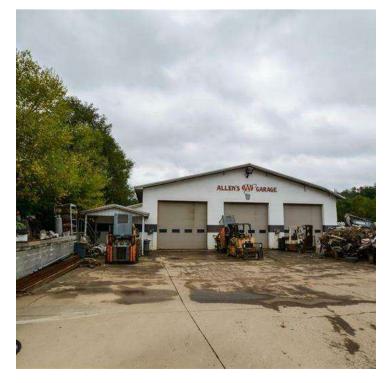

#### **PROPERTY OVERVIEW**

Scrap metal and recycling facility; comprised of its own power station, three buildings totaling roughly 12,000 SF with two large garages and a 60x60 office, full kitchen, conveyor belt system, truck scales and vehicles. The main garage has heated floors and can accommodate several heavy industrial vehicles. Over 45 ACRES on four parcels.

#### **PROPERTY HIGHLIGHTS**

- - Three industrial buildings totaling 12,000 SF
- - Zoned M2 for industrial use
- - Located in Pittsburgh Southeast area
- - Ideal for manufacturing, assembly, and distribution
- - Spacious layout for flexible business operations
- - Prime investment opportunity for industrial sector
- - Ample space for growth and expansion
- - Strategic location for logistical advantages