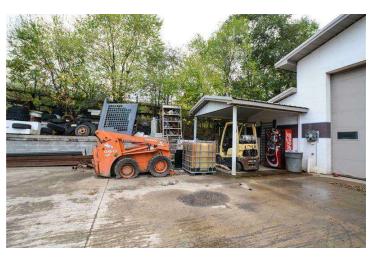

#### **PROPERTY OVERVIEW**

Scrap metal and recycling facility; comprised of its own power station, three buildings totaling roughly 12,000 SF with two large garages and a 60x60 office, full kitchen, conveyor belt system, truck scales and vehicles. The main garage has heated floors and can accommodate several heavy industrial vehicles. Over 45 ACRES on four parcels.

#### **PROPERTY HIGHLIGHTS**

- - Three industrial buildings totaling 12,000 SF
- - Zoned M2 for industrial use
- - Located in Pittsburgh Southeast area
- - Ideal for manufacturing, assembly, and distribution
- - Spacious layout for flexible business operations
- - Prime investment opportunity for industrial sector
- - Ample space for growth and expansion
- - Strategic location for logistical advantages