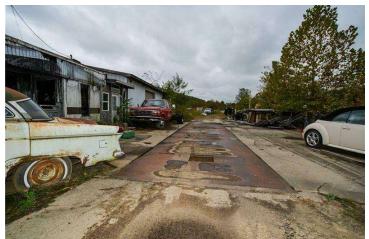

#### **PROPERTY OVERVIEW**

Scrap metal and recycling facility; comprised of its own power station, three buildings totaling roughly 12,000 SF with two large garages and a 60x60 office, full kitchen, conveyor belt system, truck scales and vehicles. The main garage has heated floors and can accommodate several heavy industrial vehicles. Over 45 ACRES on four parcels.

#### **PROPERTY HIGHLIGHTS**

- - Three industrial buildings totaling 12,000 SF
- - Zoned M2 for industrial use
- - Located in Pittsburgh Southeast area
- - Ideal for manufacturing, assembly, and distribution
- - Spacious layout for flexible business operations
- - Prime investment opportunity for industrial sector
- - Ample space for growth and expansion
- - Strategic location for logistical advantages