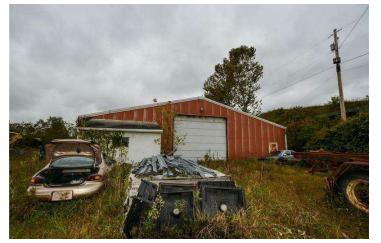

#### **PROPERTY OVERVIEW**

Scrap metal and recycling facility; comprised of its own power station, three buildings totaling roughly 12,000 SF with two large garages and a 60x60 office, full kitchen, conveyor belt system, truck scales and vehicles. The main garage has heated floors and can accommodate several heavy industrial vehicles. Over 45 ACRES on four parcels.

#### **PROPERTY HIGHLIGHTS**

- - Three industrial buildings totaling 12,000 SF
- - Zoned M2 for industrial use
- - Located in Pittsburgh Southeast area
- - Ideal for manufacturing, assembly, and distribution
- - Spacious layout for flexible business operations
- - Prime investment opportunity for industrial sector
- - Ample space for growth and expansion
- - Strategic location for logistical advantages