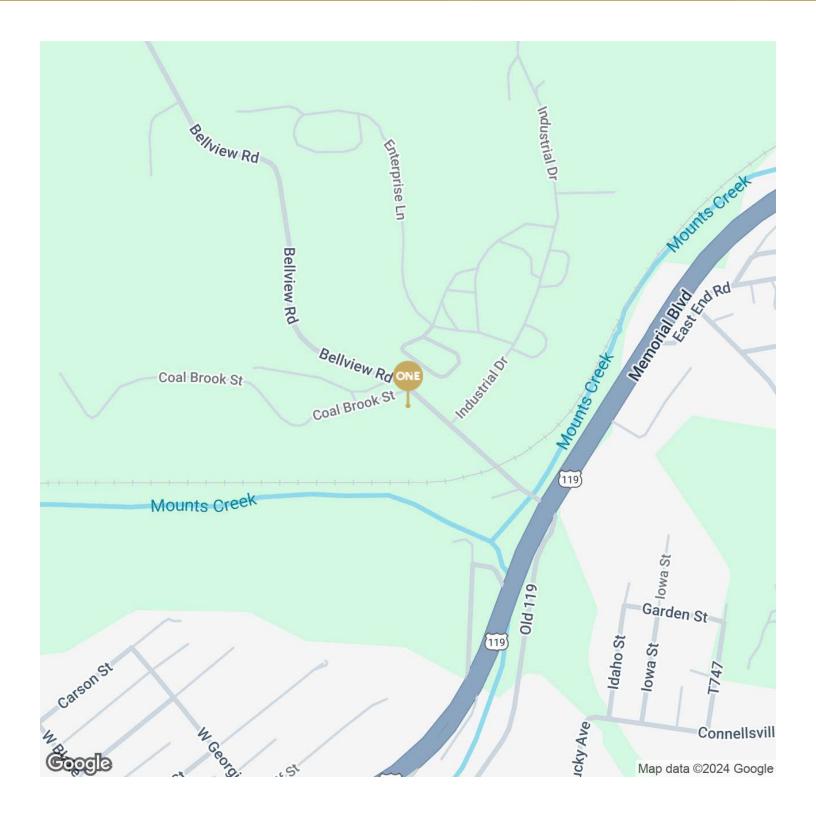

### **145 BELLVIEW ROAD** CONNELLSVILLE, PA 15425

#### **PROPERTY OVERVIEW**

Scrap metal and recycling facility; comprised of its own power station, three buildings totaling roughly 12,000 SF with two large garages and a 60x60 office, full kitchen, conveyor belt system, truck scales and vehicles. The main garage has heated floors and can accommodate several heavy industrial vehicles. Over 45 ACRES on four parcels.

#### **PROPERTY HIGHLIGHTS**

- - Three industrial buildings totaling 12,000 SF
- - Zoned M2 for industrial use
- - Located in Pittsburgh Southeast area
- - Ideal for manufacturing, assembly, and distribution
- - Spacious layout for flexible business operations
- - Prime investment opportunity for industrial sector
- - Ample space for growth and expansion
- - Strategic location for logistical advantages