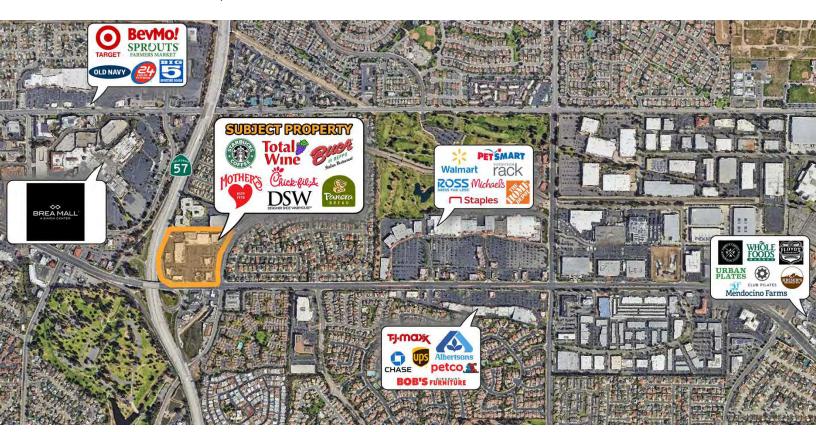

### **PROPERTY DESCRIPTION**

Brea Plaza is one of the premier power centers in Brea anchored by Mother's Market, Total Wine & More, DSW, DXL, and many top restaurants.

### **PROPERTY HIGHLIGHTS**

- Brea Plaza is one of the premier power centers in Brea with direct access from 57 Freeway
- Tenants include: Mother's Market, Total Wine & More, DSW, DXL, Jared Jewelers, Lucille's BBQ and many more
- Excellent demographics and high disposable income within trade area