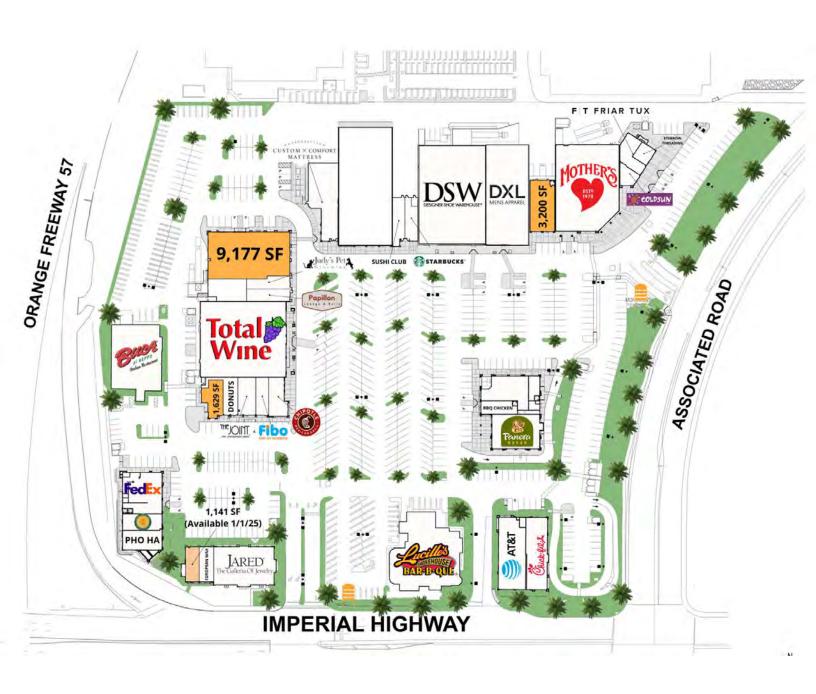

# 1,141 - 9,177 SF Spaces Available

### **PROPERTY DESCRIPTION**

Brea Plaza is one of the premier power centers in Brea anchored by Mother's Market, Total Wine & More, DSW, DXL, and many top restaurants.

### **PROPERTY HIGHLIGHTS**

- Brea Plaza is one of the premier power centers in Brea with direct access from 57 Freeway
- Tenants include: Mother's Market, Total Wine & More, DSW, DXL, Jared Jewelers, Lucille's BBQ and many more
- Excellent demographics and high disposable income within trade area

| SPACES                  | SPACE SIZE |
|-------------------------|------------|
| 445                     | 9,177 SF   |
| 415                     | 3,200 SF   |
| 477A                    | 1,629 SF   |
| 1623 (Available 1/1/25) | 1,141 SF   |