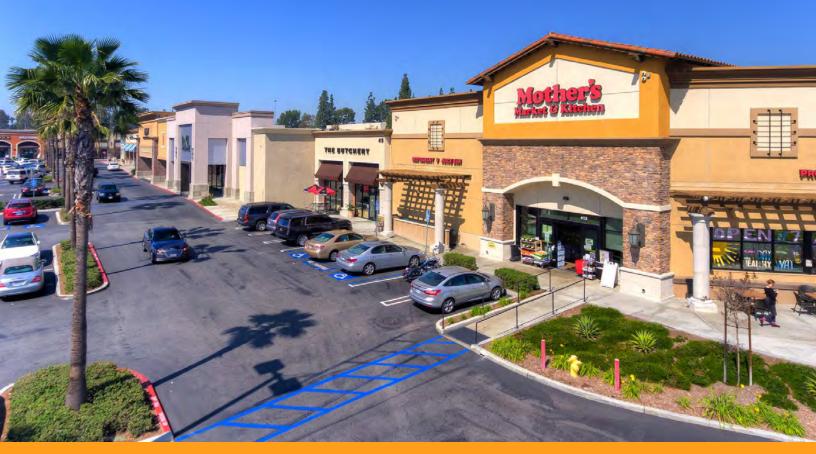

### **PROPERTY DESCRIPTION**

Brea Plaza is one of the premier power centers in Brea anchored by Mother's Market, Total Wine & More, DSW, DXL, and many top restaurants.

### **PROPERTY HIGHLIGHTS**

- Brea Plaza is one of the premier power centers in Brea with direct access from 57 Freeway
- Tenants include: Mother's Market, Total Wine & More, DSW, DXL, Jared Jewelers, Lucille's BBQ and many more
- Excellent demographics and high disposable income within trade area