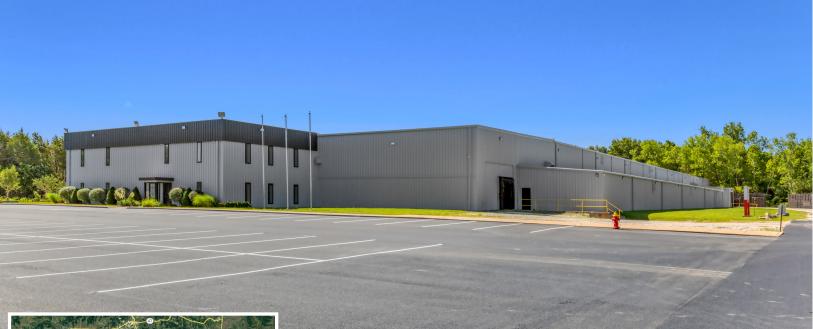

# 115,000 SF Industrial/Office-Warehouse Building From 34,000 SF Available For Lease

1402 E Veterans Memorial Parkway | Truesdale, MO 63380

Joe Schneider, CCIM, SIOR Managing Partner 636.578.6069 joe@schneidercommercial.com

Keith Schneider, CCIM, SIOR

Managing Partner 314.520.2747 keith@schneidercommercial.com

1551 Wall Street, Suite 200 St. Charles, MO 63303 p: 636.949.9797 **schneidercommercial.com** 

#### **Property Details**

- Building size: 115,000 SF +/-; Constructed circa 1980
- Office size: 6,480 SF (3,240 SF on two levels)
- Will demise see Leasing Plan
- Lot size: ±10 acres. Optional ±15.5 acres of adjacent land also available (call broker for pricing)
- Power: 480/277V / 2,000 amp / 3-Phase
- Electrical: Electrical bus duct in crane bays
- Cranes: 7 bridge cranes
- Typical Column Spacing: 60' x 25'
- Crane bays: 60' wide
- Ceiling height: 22'-26' clear height
- Docks: 4 (ability to add)
- Drive-ins: 3 (ability to add)
- Fire suppression: Wet sprinkler system
- Lighting: LED