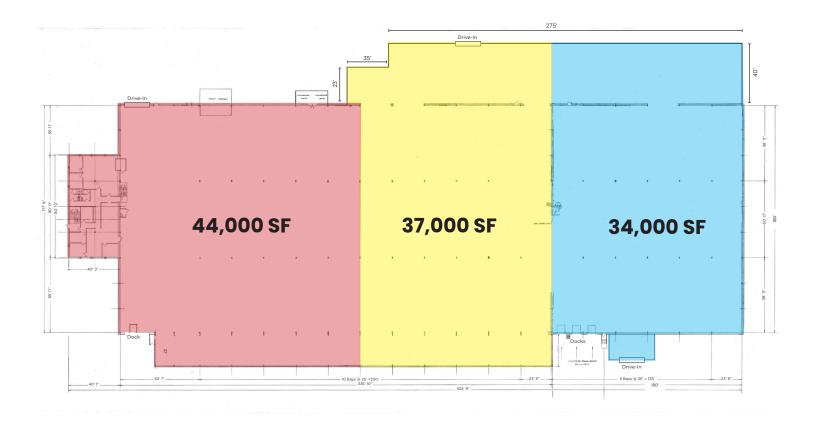

# 115,000 SF Industrial/Office-Warehouse Building From 34,000 SF Available For Lease

1402 E Veterans Memorial Parkway | Truesdale, MO 63380

#### **Conceptual Leasing Plan**

Joe Schneider, CCIM, SIOR Managing Partner 636.578.6069 joe@schneidercommercial.com Keith Schneider, CCIM, SIOR Managing Partner 314.520.2747 keith@schneidercommercial.com 1551 Wall Street, Suite 200 St. Charles, MO 63303 p: 636.949.9797 schneidercommercial.com