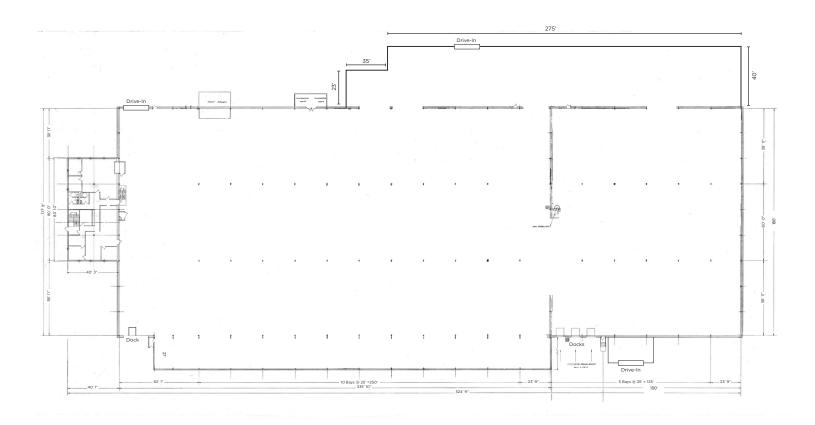

# 115,000 SF Industrial/Office-Warehouse Building From 34,000 SF Available For Lease

1402 E Veterans Memorial Parkway | Truesdale, MO 63380

**Floor Plan** 

Joe Schneider, CCIM, SIOR Managing Partner 636.578.6069 joe@schneidercommercial.com Keith Schneider, CCIM, SIOR Managing Partner 314.520.2747 keith@schneidercommercial.com 1551 Wall Street, Suite 200 St. Charles, MO 63303 p: 636.949.9797 schneidercommercial.com