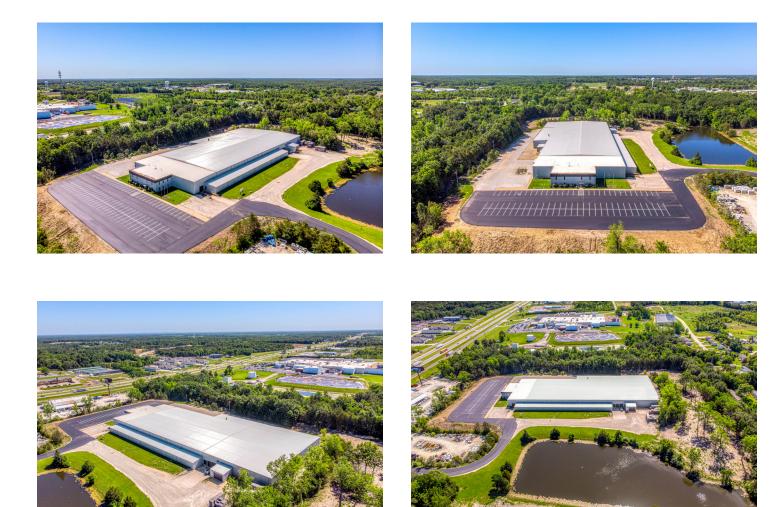

# 115,000 SF Industrial/Office-Warehouse Building From 34,000 SF Available For Lease

1402 E Veterans Memorial Parkway | Truesdale, MO 63380

#### **Aerial View Photos**

Joe Schneider, CCIM, SIOR Managing Partner 636.578.6069 joe@schneidercommercial.com Keith Schneider, CCIM, SIOR Managing Partner 314.520.2747 keith@schneidercommercial.com 1551 Wall Street, Suite 200 St. Charles, MO 63303 p: 636.949.9797 schneidercommercial.com