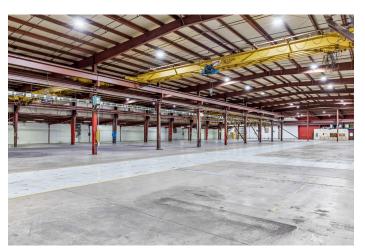

# 115,000 SF Industrial/Office-Warehouse Building From 34,000 SF Available For Lease

1402 E Veterans Memorial Parkway | Truesdale, MO 63380

#### **Interior Photos**

Joe Schneider, CCIM, SIOR Managing Partner 636.578.6069 joe@schneidercommercial.com Keith Schneider, CCIM, SIOR Managing Partner 314.520.2747 keith@schneidercommercial.com 1551 Wall Street, Suite 200 St. Charles, MO 63303 p: 636.949.9797 schneidercommercial.com