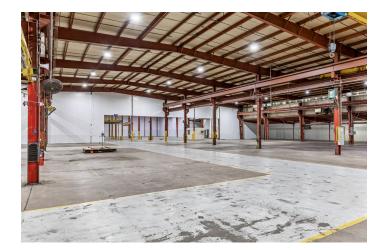

# 115,000 SF Industrial/Office-Warehouse Building From 34,000 SF Available For Lease

1402 E Veterans Memorial Parkway | Truesdale, MO 63380

#### **Interior Photos**

Joe Schneider, CCIM, SIOR Managing Partner 636.578.6069 joe@schneidercommercial.com Keith Schneider, CCIM, SIOR Managing Partner 314.520.2747 keith@schneidercommercial.com 1551 Wall Street, Suite 200 St. Charles, MO 63303 p: 636.949.9797 schneidercommercial.com