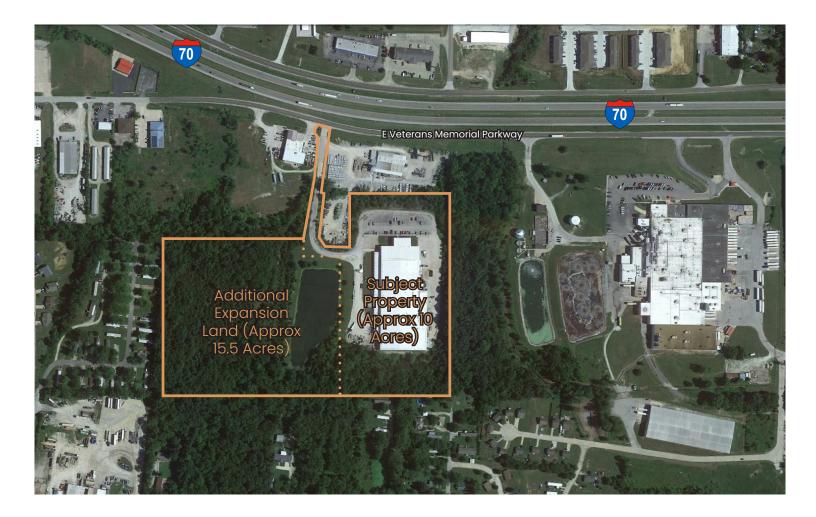

### 115,000 SF Industrial/Office-Warehouse Building From 34,000 SF Available For Lease

1402 E Veterans Memorial Parkway | Truesdale, MO 63380

#### **Aerial View**

Joe Schneider, CCIM, SIOR Managing Partner 636.578.6069 joe@schneidercommercial.com Keith Schneider, CCIM, SIOR Managing Partner 314.520.2747 keith@schneidercommercial.com 1551 Wall Street, Suite 200 St. Charles, MO 63303 p: 636.949.9797 schneidercommercial.com

#### **Property Details**

- Building size: 115,000 SF +/-; Constructed circa 1980
- Office size: 6,480 SF (3,240 SF on two levels)
- Will demise see Leasing Plan
- Lot size: ±10 acres. Optional ±15.5 acres of adjacent land also available (call broker for pricing)
- Power: 480/277V / 2,000 amp / 3-Phase
- Electrical: Electrical bus duct in crane bays
- Cranes: 7 bridge cranes
- Typical Column Spacing: 60' x 25'
- Crane bays: 60' wide
- Ceiling height: 22'-26' clear height
- Docks: 4 (ability to add)
- Drive-ins: 3 (ability to add)
- Fire suppression: Wet sprinkler system
- Lighting: LED