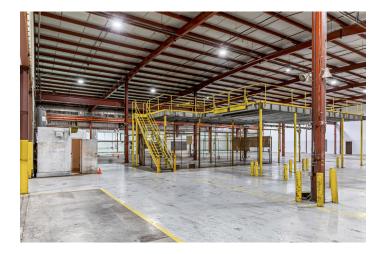

# 115,000 SF Industrial/Office-Warehouse Building From 34,000 SF Available For Lease

1402 E Veterans Memorial Parkway | Truesdale, MO 63380

#### **Interior Photos**

Joe Schneider, CCIM, SIOR Managing Partner 636.578.6069 joe@schneidercommercial.com Keith Schneider, CCIM, SIOR Managing Partner 314.520.2747 keith@schneidercommercial.com 1551 Wall Street, Suite 200 St. Charles, MO 63303 p: 636.949.9797 schneidercommercial.com