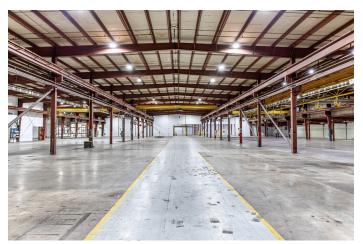

# 115,000 SF Industrial/Office-Warehouse Building From 34,000 SF Available For Lease

1402 E Veterans Memorial Parkway | Truesdale, MO 63380

#### **Interior Photos**

Joe Schneider, CCIM, SIOR Managing Partner 636.578.6069 joe@schneidercommercial.com Keith Schneider, CCIM, SIOR Managing Partner 314.520.2747 keith@schneidercommercial.com 1551 Wall Street, Suite 200 St. Charles, MO 63303 p: 636.949.9797 schneidercommercial.com