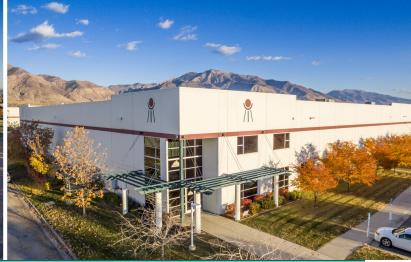

### **BUILDING SPECS**

Concrete Tilt-Up Flex Construction

Completed January, 2002

106,512 Square Feet

80,000 Square Feet Available

Includes 30K of Office (option to demo)

28' Clear Height

1 (12'x14') Ground Level Door

10 (9'x10') Dock Doors

480 Volt 3 Phase Power / 2,000 Amps

Column Spacing 52'8" x 54'

ESFR Sprinkler System

6" Reinforced Concrete Slab