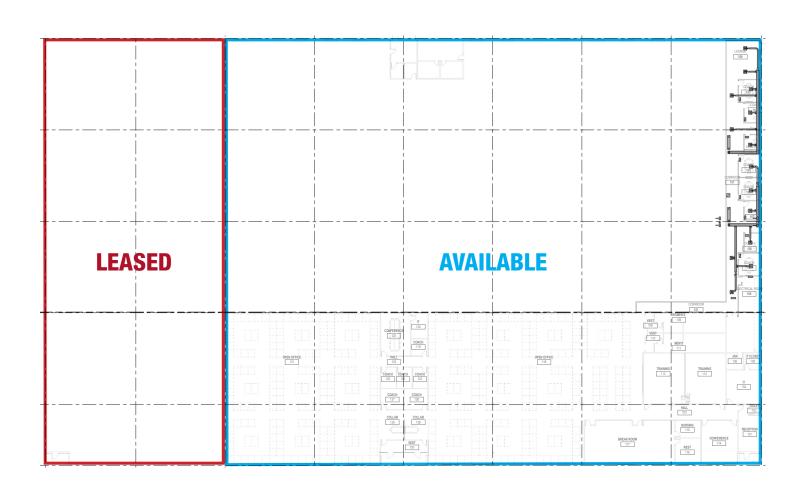

# **BDO 550**550 Depot Drive | Ogden, UT

— Floor Plan —

## **BDO 550**

550 Depot Drive | Ogden, UT

— Floor Plan —

### **BUILDING SPECS**

Concrete Tilt-Up Flex Construction

Completed January, 2002

106,512 Square Feet

80,000 Square Feet Available

Includes 30K of Office (option to demo)

28' Clear Height

1 (12'x14') Ground Level Door