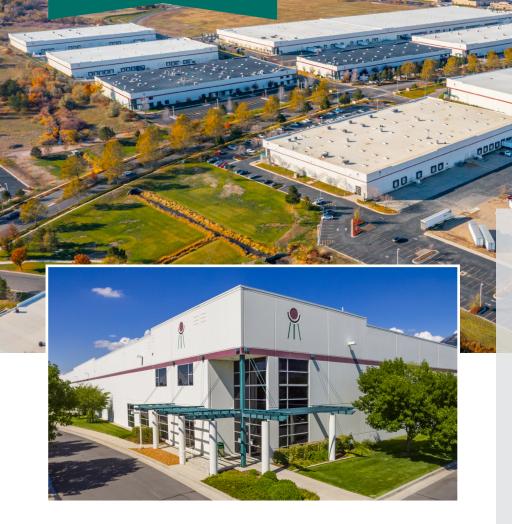

### **BDO 550**

550 Depot Drive | Ogden, UT

Business Depot Ogden (BDO) is a 1,118-acre master planned business park with 250 build-to-suit available acres. BDO has 5.2 million square feet of new construction, 6,500,000 existing square feet and 500,000 square feet of available space. BDO, formerly a military installation, has been transformed into a business and industrial park and is a vibrant, growing park that has undergone significant changes since the transfer to Ogden City in 1997. BDO has more than 13 million square feet of industrial and office space.

### **BUSINESS DEPOT OGDEN**

11,700,000 total SF

1,118 acres