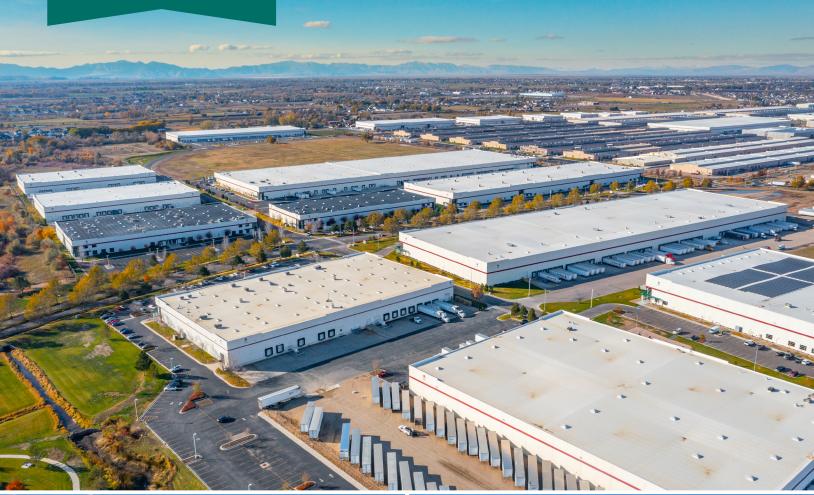

### **BDO 550**

550 Depot Drive | Ogden, UT

Business Depot Ogden (BDO) is a 1,118-acre master planned business park with 250 build-to-suit available acres. BDO has 5.2 million square feet of new construction, 6,500,000 existing square feet and 500,000 square feet of available space. BDO, formerly a military installation, has been transformed into a business and industrial park and is a vibrant, growing park that has undergone significant changes since the transfer to Ogden City in 1997. BDO has more than 13 million square feet of industrial and office space.

### **BUSINESS DEPOT OGDEN**

11,700,000 total SF

1,118 acres