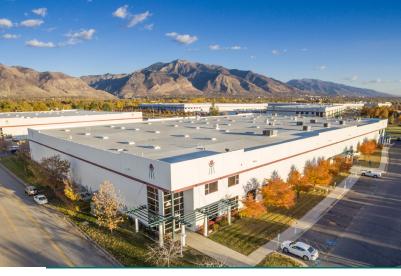

### **BUILDING SPECS**

Concrete Tilt-Up Flex Construction

Completed January, 2002

106,512 Square Feet

80,000 Square Feet Available

Includes 30K of Office (option to demo)

28' Clear Height

1 (12'x14') Ground Level Door

10 (9'x10') Dock Doors

480 Volt 3 Phase Power / 2,000 Amps

Column Spacing 52'8" x 54'

ESFR Sprinkler System

6" Reinforced Concrete Slab