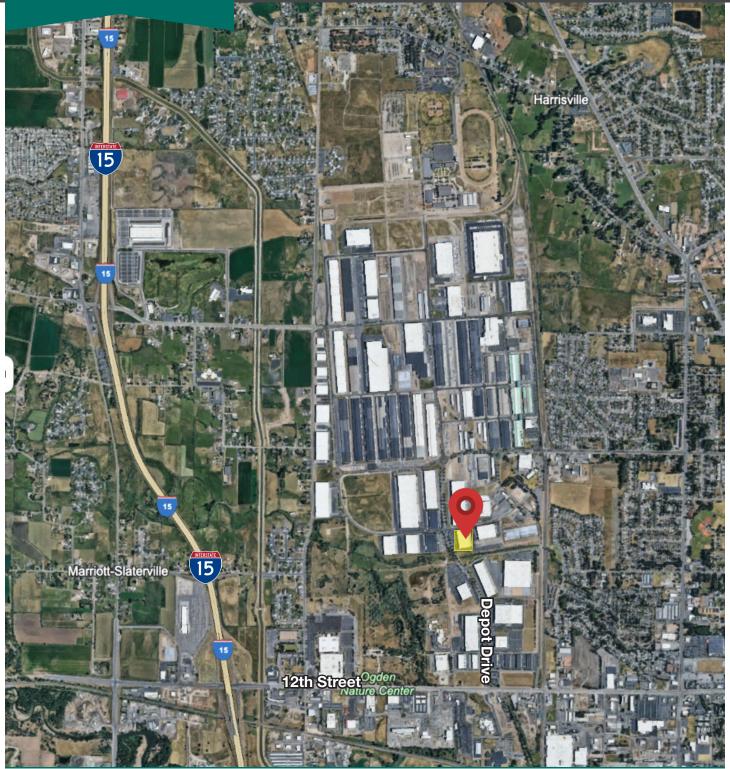

### **CONTACT**

**Cameron Cook** 

**BDO 550**550 Depot Drive | Ogden, UT

Site Location —

### **PROXIMITY**

40 minutes to Salt Lake City and the SLC International Airport

1 mile from I-15