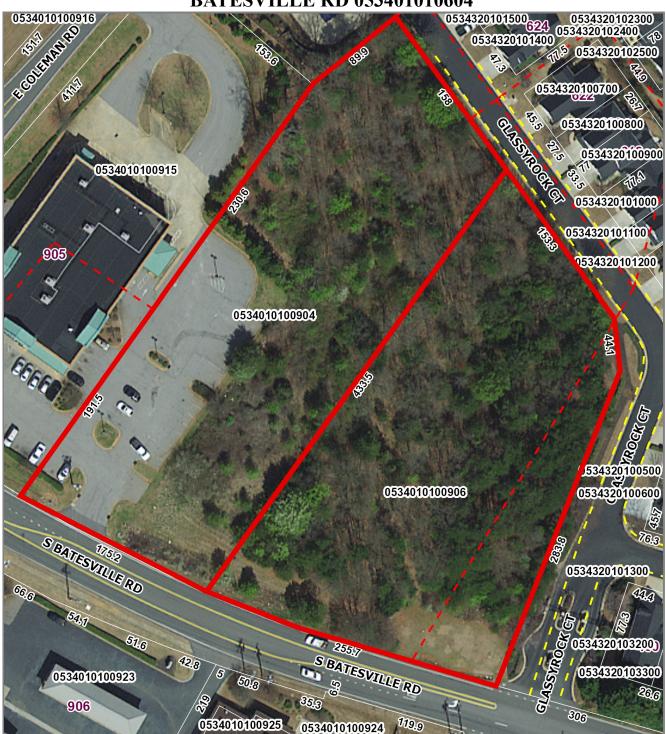

## **BATESVILLE RD 053401010604**

Tz Holdings Br LLC BATESVILLE 2 Tz Holdings Br LLC BATESVILLE

Disclaimer: This Map is not a LAND SURVEY and is for reference purposes only. Data contained in this map are prepared for the inventory of Real Property found within this jurisdiction, and are compilied from recorded deeds, plats, and other public records. Users of this map are hereby notified aforementioned public primary information sources should be consulted for verification of the information contained in this map. Greenville County assumes no legal responsibility for the information contained in this map.

Map Scale
1 inch = 80 feet
4/9/2020