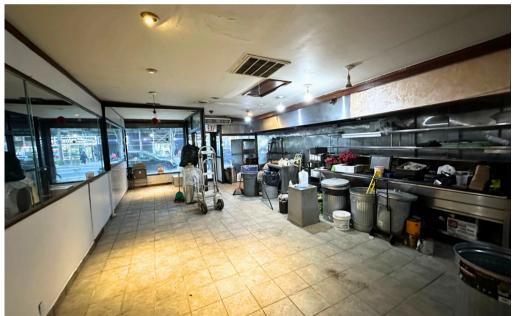

#### **OFFERING SUMMARY**

- **Spacious Layout:** Full basement offering versatile use and ample storage capacity.
- **Convenient Access:** Dual egress options to the lower level, including sidewalk and interior entry points, ensuring smooth operations and accessibility.
- **Private Amenities:** Dedicated restrooms for exclusive use, enhancing privacy and convenience for staff and patrons.
- **Ready for Culinary Excellence:** Venting infrastructure already in place, streamlining setup for your kitchen needs.
- Fully Equipped Kitchens:
  - Back kitchen featuring a 10-foot hood, ideal for streamlined prep and cooking.
  - Front kitchen outfitted with a 20-foot hood, perfect for highcapacity cooking and showcasing culinary creativity.