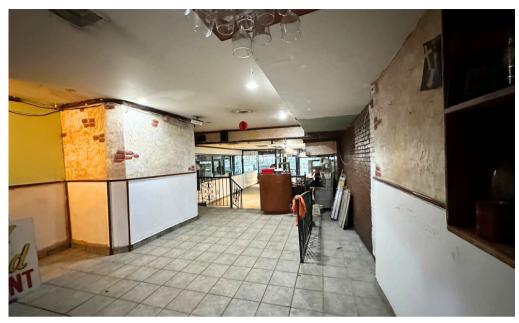

# **973 AMSTERDAM AVENUE**

# **RETAIL SPACE FOR LEASE** | UPPER WEST SIDE W 107TH & W 108TH STREETS









| ADDRESS               | 973 Amsterdam Ave, New York, NY 10025 |
|-----------------------|---------------------------------------|
| SUBMARKET             | Manhattan Valley, Upper West Side     |
| TOTAL SIZE            | 1,450 SF                              |
| FRONTAGE              | 20 FT                                 |
| <b>CEILING HEIGHT</b> | 9 FT                                  |
| TERM                  | Negotiable                            |
| POSSESSION            | Immediate                             |
| ASKING                | Please Inquire                        |

#### **OFFERING SUMMARY**

- **Spacious Layout:** Full basement offering versatile use and ample storage capacity.
- **Convenient Access:** Dual egress options to the lower level, including sidewalk an