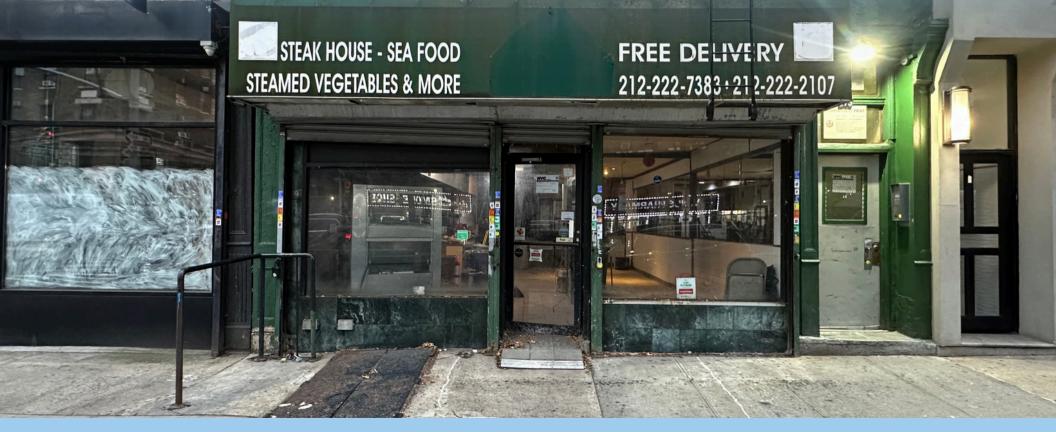

# **973 AMSTERDAM AVENUE**

# **RETAIL SPACE FOR LEASE** | UPPER WEST SIDE W 107TH & W 108TH STREETS

| ADDRESS               | 973 Amsterdam Ave, New York, NY 10025 |
|-----------------------|---------------------------------------|
| SUBMARKET             | Manhattan Valley, Upper West Side     |
| TOTAL SIZE            | 1,450 SF                              |
| FRONTAGE              | 20 FT                                 |
| <b>CEILING HEIGHT</b> | 9 FT                                  |
| TERM                  | Negotiable                            |
| POSSESSION            | Immediate                             |
| ASKING                | Please Inquire                        |