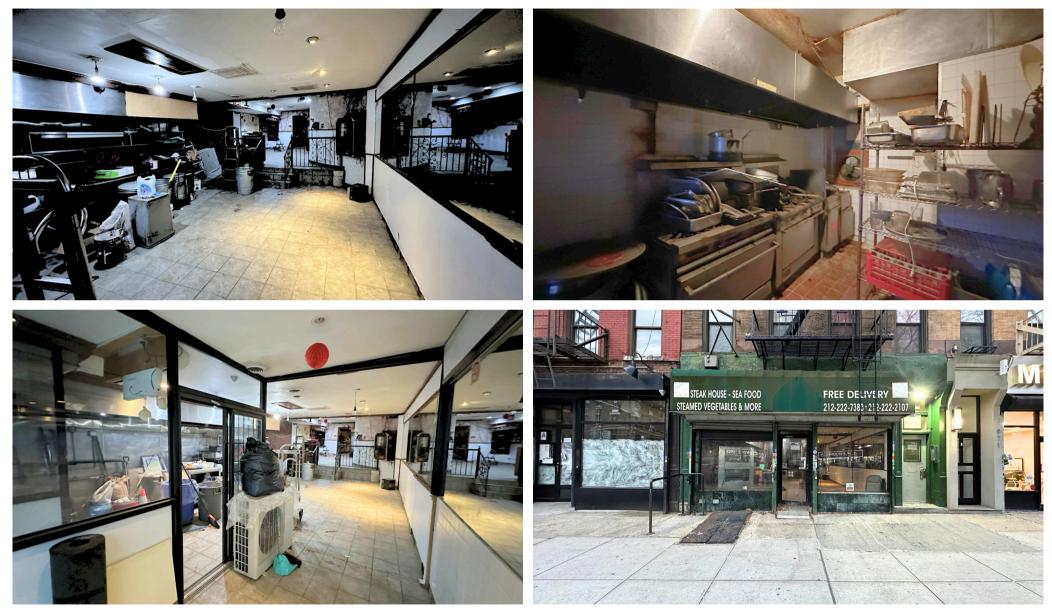

#### **OFFERING SUMMARY**

- **Spacious Layout:** Full basement offering versatile use and ample storage capacity.
- **Convenient Access:** Dual egress options to the lower level, including sidewalk and interior entry points, ensuring smooth operations and accessibility.
- **Private Amenities:** Dedicated restrooms for exclusive use, enhancing privacy and convenience for staff and patrons.
- **Ready for Culinary Excellence:** Venting infrastructure already in place, streamlining setup for your kitchen needs.
- Fully Equipped Kitchens:
  - Back kitchen featuring a 10-foot hood, ideal for streamlined prep and cooking.
  - Front kitchen outfitted with a 20-foot hood, perfect for highcapacity cooking and showcasing culinary creativity.

#### **GROUND LEVEL**

### LOWER LEVEL