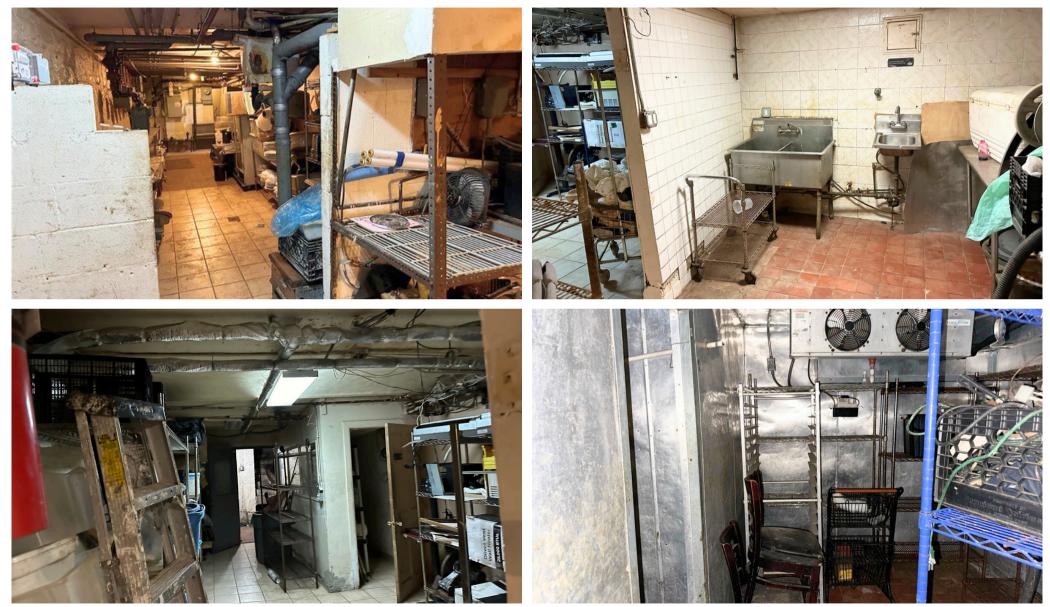

#### **OFFERING SUMMARY**

- **Spacious Layout:** Full basement offering versatile use and ample storage capacity.
- **Convenient Access:** Dual egress options to the lower level, including sidewalk and interior entry points, ensuring smooth operations and accessibility.
- **Private Amenities:** Dedicated restrooms for exclusive use, enhancing privacy and convenience for staff and patrons.
- **Ready for Culinary Excellence:** Venting infrastructure already in place, streamlining setup for your kitchen needs.
- Fully Equipped Kitchens:
  - Back kitchen featuring a 10-foot hood, ideal for streamlined prep and cooking.
  - Front kitchen outfitted with a 20-foot hood, perfect for highcapacity cooking and showcasing culinary creativity.

### LOWER LEVEL