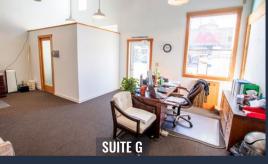

## **PROPERTY DETAILS**

**Suite F:** 383 SF – \$1,350/Mo. MG **Suite G:** 1,450 SF – \$3,250/Mo. MG

**Bldg. Size:** 7,200 SF

**Zoning:** DC (Downtown Commercial)

**Parking:** Ample street parking

## **HIGHLIGHTS**

- High profile retail building
- Suite F features an open work area with a kitchenette and in-suite restroom
- Suite G has three offices, open work area, kitchenette, and in-suite restrooms
- Access to common area
- Ideal for retail and office users
- Located in the heart of Downtown Sisters with excellent access to Hwy 20

# Suite F Suite G