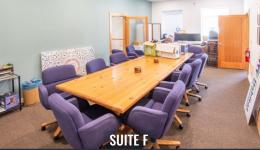

## **PROPERTY DETAILS**

**Suite F:** 383 SF – \$1,350/Mo. MG **Suite G:** 1,450 SF – \$3,250/Mo. MG

**Bldg. Size:** 7,200 SF

**Zoning:** DC (Downtown Commercial)

**Parking:** Ample street parking

## **HIGHLIGHTS**

- High profile retail building
- Suite F features an open work area with a kitchenette and in-suite restroom
- Suite G has three offices, open work area, kitchenette, and in-suite restrooms
- Access to common area
- Ideal for retail and office users
- Located in the heart of Downtown Sisters with excellent access to Hwy 20

# Suite F Suite G