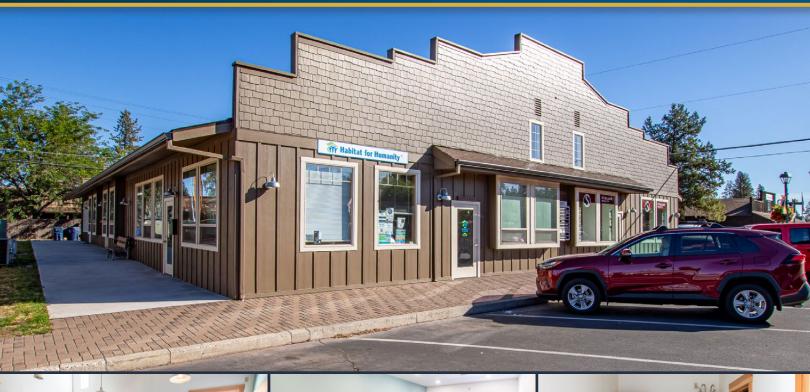

## **Downtown Sisters Retail/Office Space**

382 E Hood Ave., Sisters, OR 97759

## **PROPERTY DETAILS**

**Suite F:** 383 SF – \$1,350/Mo. MG **Suite G:** 1,450 SF – \$3,250/Mo. MG

**Bldg. Size:** 7,200 SF

**Zoning:** DC (Downtown Commercial)

**Parking:** Ample street parking

## 382 E Hood Ave., Sisters, OR 97759