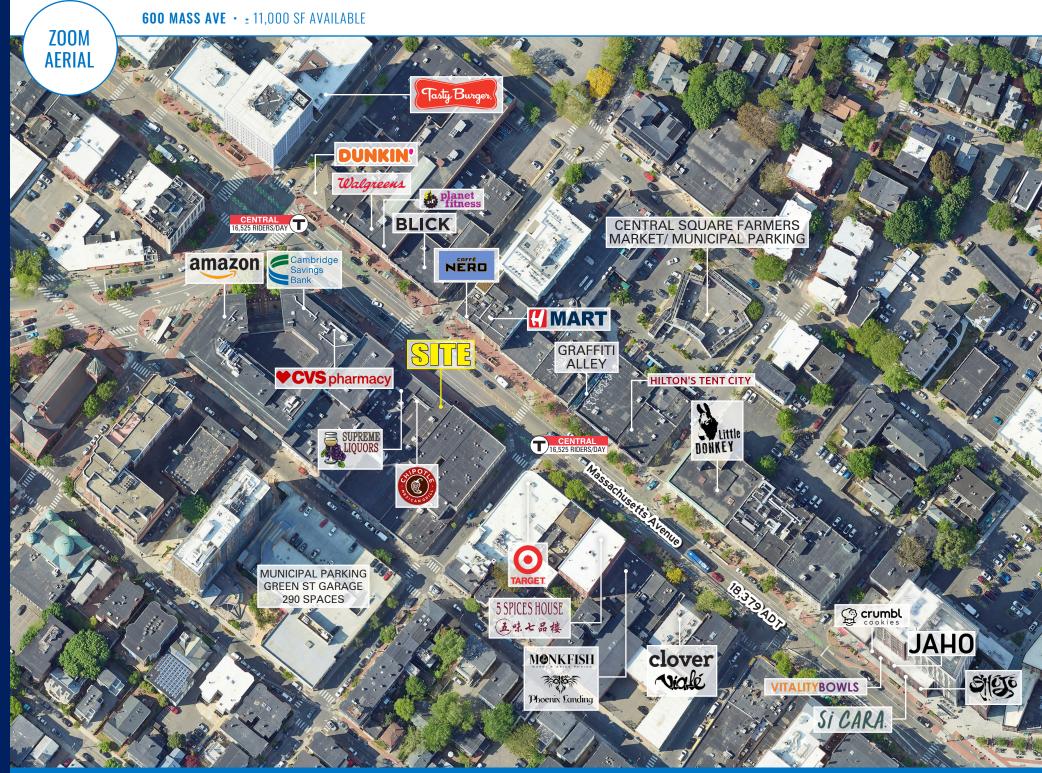

This opportunity is located in **Cambridge's Central Square neighborhood**, the City's densest residential submarket. Central Square is true to its name, positioned at the **geographic center of the city**. Central Square is **Cambridge's cultural hub**, serving a diverse demographic of lifelong Cambridge residents, world-class students, and some of the globe's leading employers.

- 600 Massachusetts Avenue, Cambridge, MA
- Rare opportunity to lease 11,000 SF at grade in the heart of Cambridge's Central Square neighborhood
- Located immediately in front of Central Square T station entrance and major bus stop