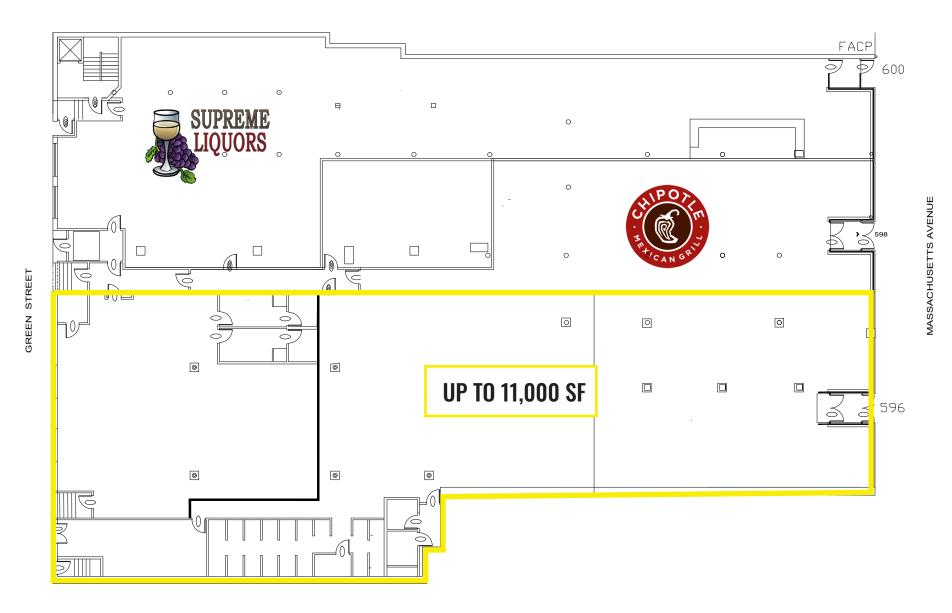

# 600 MASSACHUSETTS AVE

±11,000 AVAILABLE FOR LEASE

- 600 Massachusetts Avenue, Cambridge, MA
- Rare opportunity to lease 11,000 SF at grade in the heart of Cambridge's Central Square neighborhood
- Located immediately in front of Central Square T station entrance and major bus stop