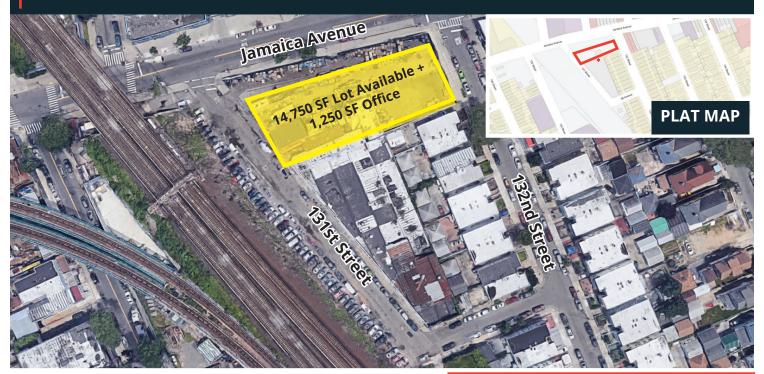

## FOR LEASE: 14,250 SF LAND / PARKING + 1,250 SF OFFICE SPACE 131-02 JAMAICA AVENUE - RICHMOND HILL, NY 11358

### **PROPERTY HIGHLIGHTS:**

- 14,750 SF LAND AVAILABE FOR LEASE
- ADDITIONAL 1,250 SF ON-SITE OFFICE SPACE
- EXCELLENT ACCESS TO VAN WYCK EXPWY / I-678
- PERFECT FOR LUMBER YARD, MARBLE, TILE, PARKING!
- OUTDOOR STORAGE OPTIONS AVAILABLE!
- AVAILABLE IMMEDIATELY!