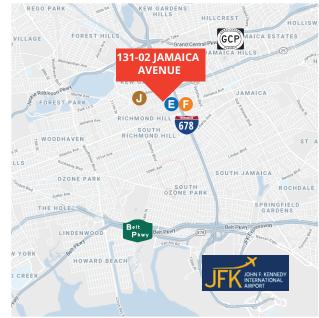

### ACCESSIBILITY

- NEAR TO 678 VAN WYCK EXPRESSWAY
- MINUTES FROM JFK INT'L AIRPORT!
- WALK TO SUBWAY AT EFUTRAIN

# DIRECT ACCESS TO JFK!

**GREINER-MALTZ** REAL ESTATE Creating Opportunities Together WWW.GREINER-MALTZ.COM For More Information Contact Exclusive Agents: