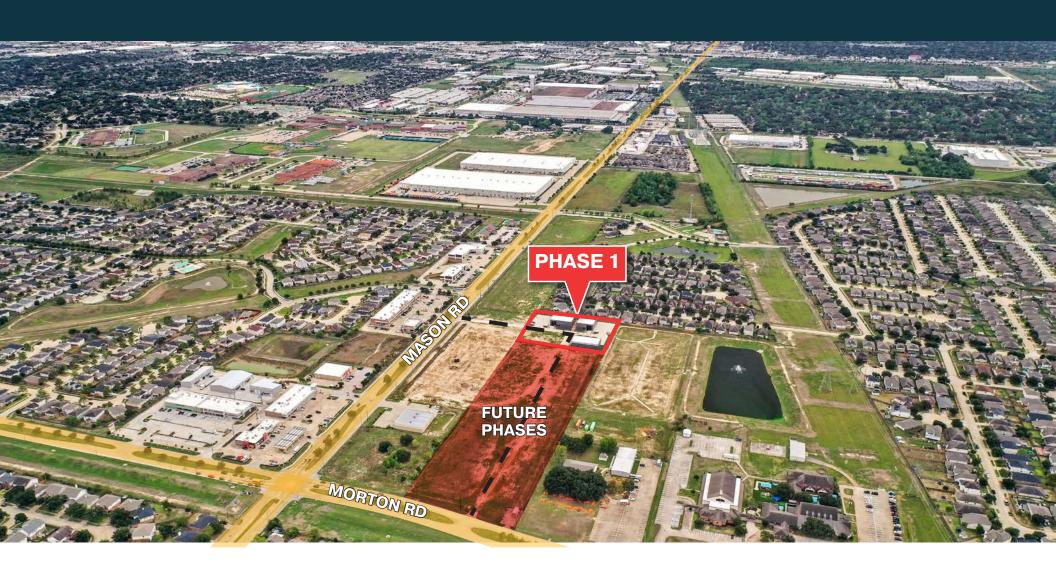

### **Property Highlights:**

- ±1,137 SF Class A Office
- 15' OH Doors
- Three Phase 480 volt 200 amp power
- 1,137 SF Storage Mezzanine
- Private Truck Court
- Elevated Modern Exterior Finishes
- · Single Tenant Building
- Immediately Available
- Dual Road Access (Morton Ranch Rd and Mason Rd)
- Fastest Access to I-10 (2 mi.) and Grand Parkway (1 mi.)
- View Matterport Tour