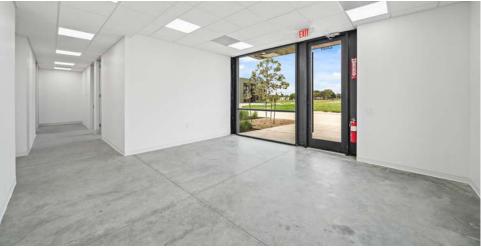

### **Property Highlights:**

- ±1,137 SF Class A Office
- 15' OH Doors
- Three Phase 480 volt 200 amp power
- 1,137 SF Storage Mezzanine
- Private Truck Court
- Elevated Modern Exterior Finishes
- · Single Tenant Building
- Immediately Available
- Dual Road Access (Morton Ranch Rd and Mason Rd)
- Fastest Access to I-10 (2 mi.) and Grand Parkway (1 mi.)
- View Matterport Tour