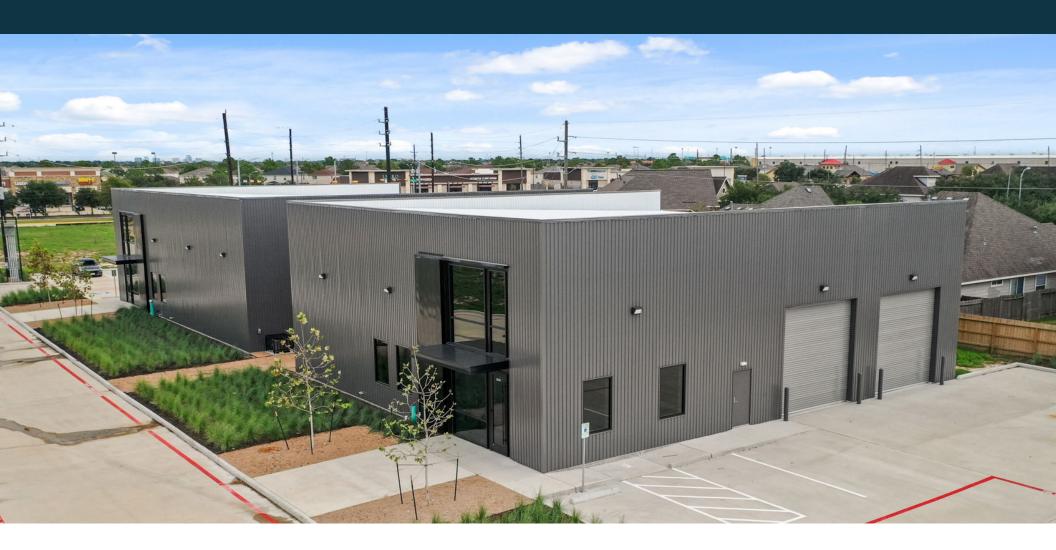

# The Row Business Park

6,375 SF | 22029 Morton Road, Katy, TX 77449

### **Property Highlights:**

- ±1,137 SF Class A Office
- 15' OH Doors
- Three Phase 480 volt 200 amp power
- 1,137 SF Storage Mezzanine
- Private Truck Court
- Elevated Modern Exterior Finishes
- · Single Tenant Building
- Immediately Available
- Dual Road Access (Morton Ranch Rd and Mason Rd)
- Fastest Access to I-10 (2 mi.) and Grand Parkway (1 mi.)
- View Matterport Tour

### **Lease Rate:**

\$1.50/SF NNN