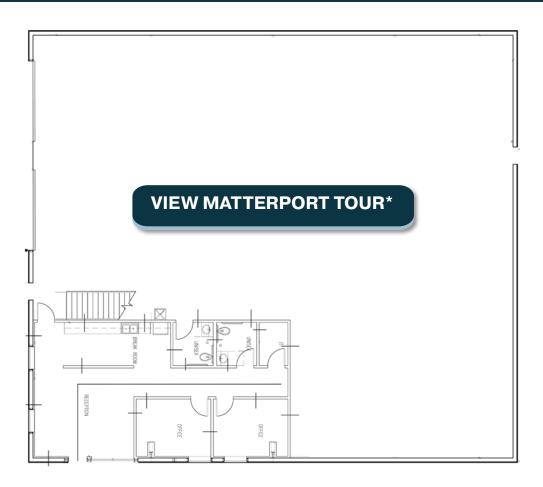

### 22029 Morton Rd

6,375 SF Total 1,137 SF Office

\*Representative layout; not actual building