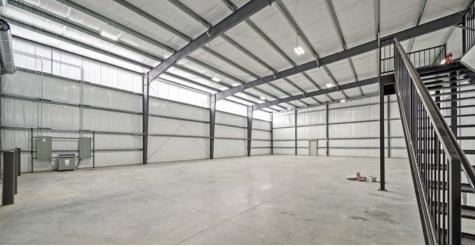

### **Property Highlights:**

- ±1,137 SF Class A Office
- 15' OH Doors
- Three Phase 480 volt 200 amp power
- 1,137 SF Storage Mezzanine
- Private Truck Court
- Elevated Modern Exterior Finishes
- · Single Tenant Building
- Immediately Available
- Dual Road Access (Morton Ranch Rd and Mason Rd)
- Fastest Access to I-10 (2 mi.) and Grand Parkway (1 mi.)
- View Matterport Tour