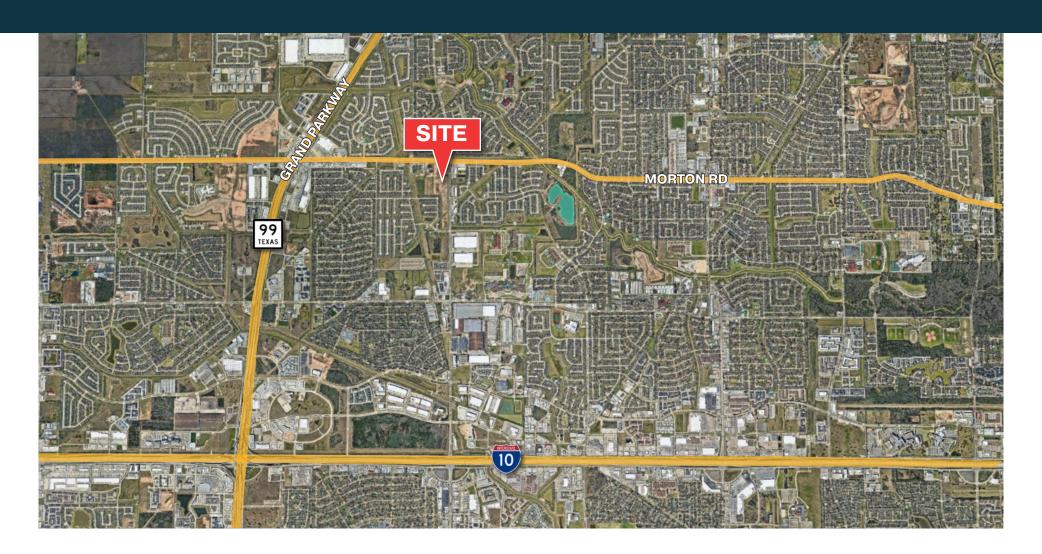

### **Property Highlights:**

- ±1,137 SF Class A Office
- 15' OH Doors
- Three Phase 480 volt 200 amp power
- 1,137 SF Storage Mezzanine
- Private Truck Court
- Elevated Modern Exterior Finishes
- · Single Tenant Building
- Immediately Available
- Dual Road Access (Morton Ranch Rd and Mason Rd)
- Fastest Access to I-10 (2 mi.) and Grand Parkway (1 mi.)
- View Matterport Tour