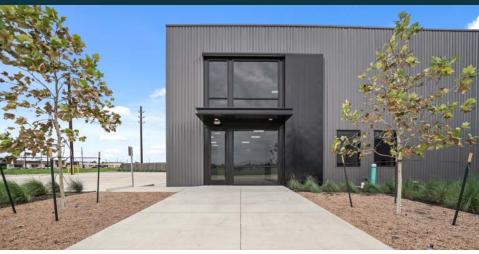

### **Property Highlights:**

- ±1,137 SF Class A Office
- 15' OH Doors
- Three Phase 480 volt 200 amp power
- 1,137 SF Storage Mezzanine
- Private Truck Court
- Elevated Modern Exterior Finishes
- · Single Tenant Building
- Immediately Available
- Dual Road Access (Morton Ranch Rd and Mason Rd)
- Fastest Access to I-10 (2 mi.) and Grand Parkway (1 mi.)
- View Matterport Tour