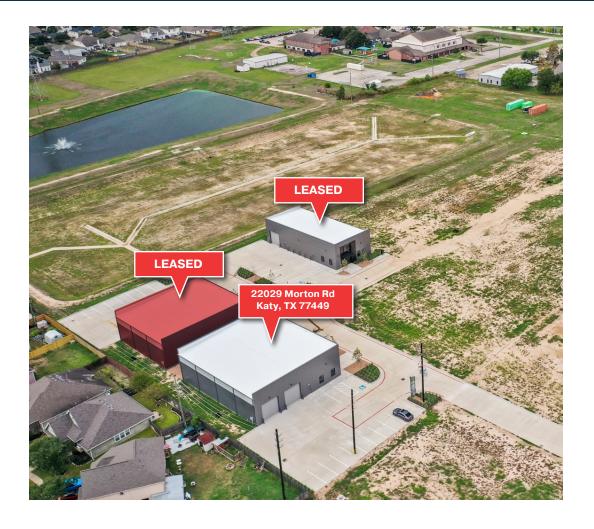

# The Row Business Park

6,375 SF | 22029 Morton Road, Katy, TX 77449



#### **Clint Hankla**



## The Row Business Park

6,375 SF | 22029 Morton Road, Katy, TX 77449



### **Property Highlights:**

- ±1,137 SF Class A Office
- 15' OH Doors
- Three Phase 480 volt 200 amp power
- 1,137 SF Storage Mezzanine
- Private Truck Court
- Elevated Modern Exterior Finishes
- · Single Tenant Building
- Immediately Available
- Dual Road Access (Morton Ranch Rd and Mason Rd)
- Fastest Access to I-10 (2 mi.) and Grand Parkway (1 mi.)
- View Matterport Tour

### **Lease Rate:**

\$1.50/SF NNN

#### **Clint Hankla**



## The Row Business Park

6,375 SF | 22029 Morton Road, Katy, TX 77449

### 22029 Morton Rd

6,375 SF Total 1,137 SF Office



\*Representative layout; not actual building

#### **Clint Hankla**



# The Row Business Park

6,375 SF | 22029 Morton Road, Katy, TX 77449









#### **Clint Hankla**



# The Row Business Park

6,375 SF | 22029 Morton Road,