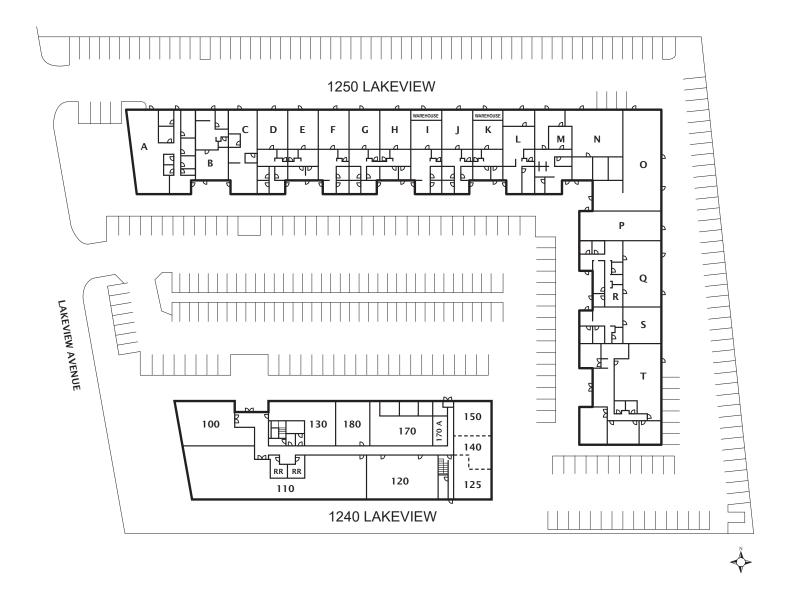

#### 1240-1250 NORTH LAKE VIEW AVENUE

- Corporate Image Project
- Office / R&D / Industrial
- Excellent Access to the 91, 57 and 55 Freeways
- Major Street Frontage
- Ample Parking

GENERAL INFORMATION

- Flexible Unit Layouts
- Professionally Managed by Kraemer Land Company