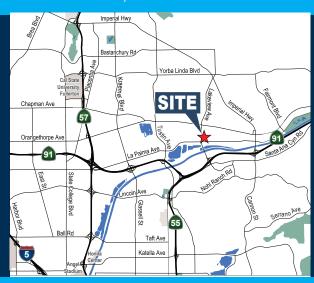

#### 1240-1250 NORTH LAKE VIEW AVENUE

- Corporate Image Project
- Office / R&D / Industrial
- Excellent Access to the 91, 57 and 55 Freeways
- Major Street Frontage
- Ample Parking

GENERAL INFORMATION

- Flexible Unit Layouts
- Professionally Managed by Kraemer Land Company