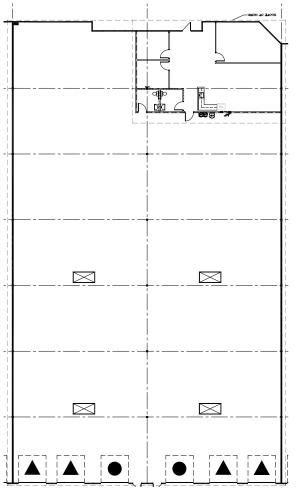

### FOR LEASE

#### **FLOOR PLAN**

#### SUITE 106 FEATURES

- ±16,192 SF Total
- ±1,628 SF Office
- LED Warehouse Lighting
- EVAP Cooled Warehouse
- Space Dimensions: 170' x 98'
- 4 Dock Doors
- 2 12'x14' Grade Level Door