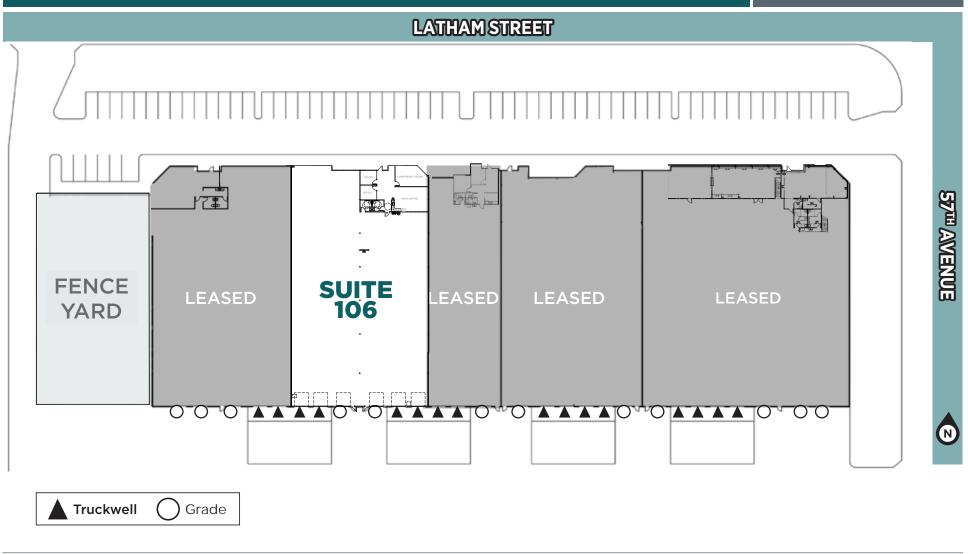

### FOR LEASE

#### **FLOOR PLAN**

#### SUITE 106 FEATURES

- ±16,192 SF Total
- ±1,628 SF Office
- LED Warehouse Lighting
- EVAP Cooled Warehouse
- Space Dimensions: 170' x 98'
- 4 Dock Doors
- 2 12'x14' Grade Level Door