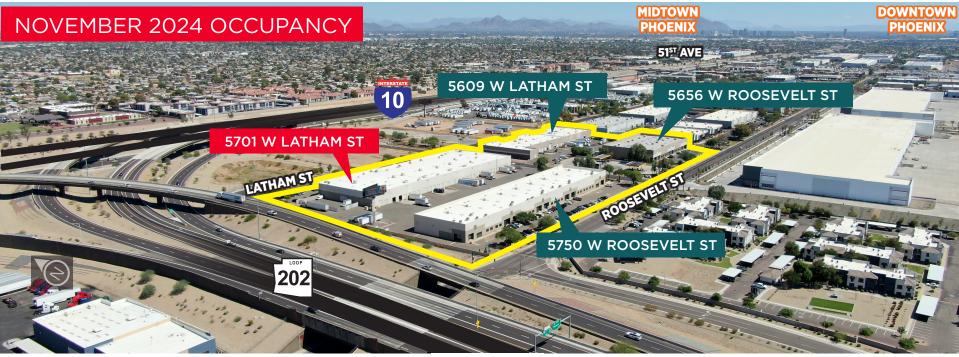

5701 W LATHAM | PHOENIX, ARIZONA

## FOR LEASE



#### **PROPERTY FEATURES**

- ±83,428 SF Total Building Size
- ±8,000 SF ±42,000 SF
- 277/480V 3 Phase Power
- 24 ft Clear Height
- Loop 202 Access at Van Buren



- Concrete Tilt Up Construction
- 202 Freeway Visibility

#### SUITE 106 FEATURES

- ±16,192 SF Total
- ±1,628 SF Office
- LED Warehouse Lighting
- EVAP Cooled Warehouse
- Space Dimensions: 170' x 98'
- 4 Dock Doors
- 2 12'x14' Grade Level Door



# CUSHMAN & WAKEFIELD

GARY ANDERSON Managing Director +1 602 224 4439 gary.anderson@cushwake.com

For more information, please contact:

NIK VALLENS Director +1 602 589 5929 nik.vallens@cushwake.com 2555 East Camelback Rd., Suite 400 Phoenix, AZ 85016 ph: +1 602 954 9000 fx: +1 602 253 0528 cushmanwakefield.com



©2024 Cushman & Wakefield. All rights reserved. The information conta