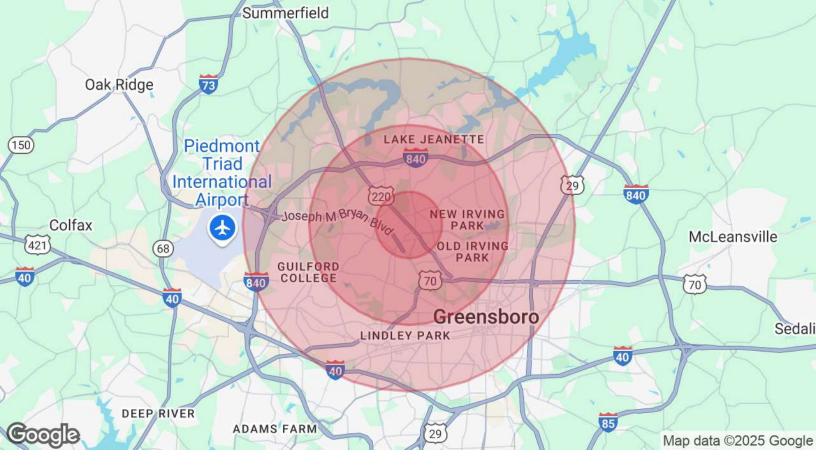

## RETAILER MAP

| Population                            | 1 Mile          | 3 Miles           | 5 Miles           |
|---------------------------------------|-----------------|-------------------|-------------------|
| Total population                      | 8,159           | 70,264            | 211,377           |
| Median age                            | 44              | 44                | 39                |
| Median age (male)                     | 42              | 42                | 38                |
| Median age (Female)                   | 46              | 45                | 40                |
|                                       |                 |                   |                   |
| Households & Income                   | 1 Mile          | 3 Miles           | 5 Miles           |
| Households & Income  Total households | 1 Mile<br>3,840 | 3 Miles<br>32,360 | 5 Miles<br>87,050 |
|                                       |                 |                   |                   |
| Total households                      | 3,840           | 32,360            | 87,050            |

<sup>\*</sup> Demographic data derived from 2020 ACS - US Census