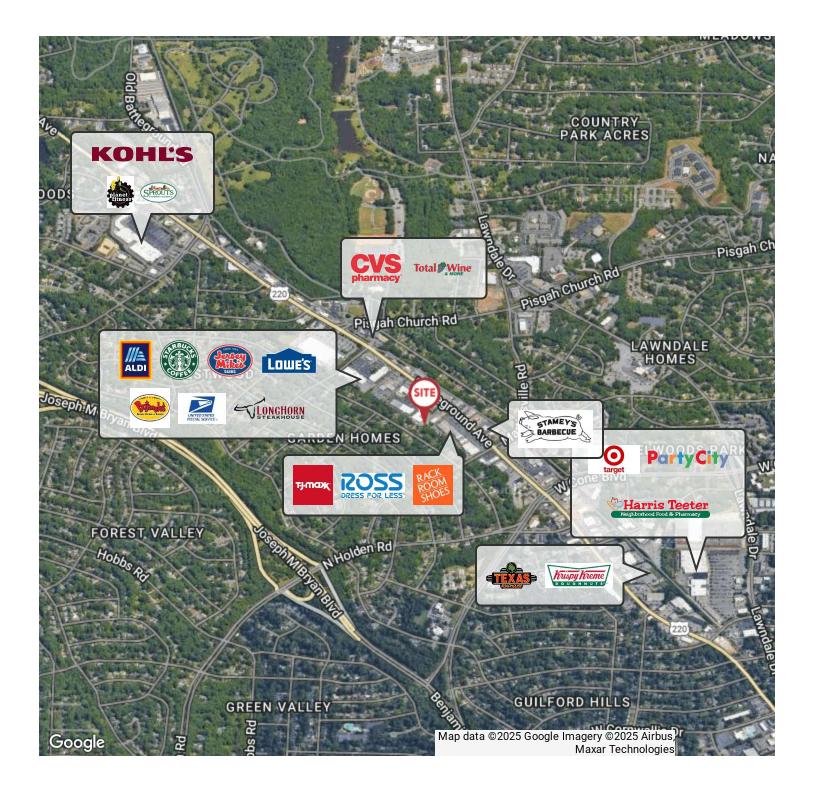

## Retail | 2,231 - 6,550 SF

- Located on Battleground Ave Greensboro's premier retail corridor
- Located beside high profile retailers
- Excellent building and monument signage available
- 35,231 VPD at Battleground Ave & Martinsville Rd (2022)
- Front door parking
- Suite E: ±4,319 SF Endcap with large showroom and back stock area. Includes a covered entrance and side exit.
- Suite F: ±2,231 SF space with an open showroom, breakroom, and one restroom.